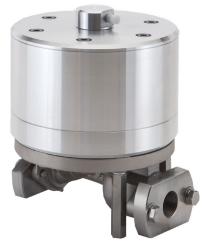

## Automatic Style Pulsation Dampeners

- Fully Automatic Operation with Self Adjusting Speed & Pressure Control
- Engineered for Optimum Performance & Reliability
- Up to 95% Reduction in Overall Liquid Pulsation
- 3/8", 1/2", 1 & 2" Liquid Connections.
- Stainless Steel Wetted Components
- Utilizes Many Common Pump Components
- Fully Bolted Construction & Machined Mating Surfaces
- Fully Torqued & Tested Prior to Shipment
- Designed or High Performance Operation & Long Life Expectancy
- Other Configurations Available Contact Factory

Designed for improved flow, accuracy & surge control in metering, dosing, blending, mixing, spraying, filling, or critical process applications. Reduces liquid pulsation, surge, foaming & splashing. Protects the pump, pipes, fittings, and process machinery from issues caused by pulsation, vibration, thermal expansion, hydraulic shock, water-hammer & cavitation.

**CF-X25ST Dampener**1" Connections
Stainless Steel/PTFE

**CF-X10ST Dampener** %" Connections Stainless Steel/PTFE

1/2" Connections
Stainless Steel/PTFE

**CF-X50ST Dampener** 2" Connections Stainless Steel/PTFE