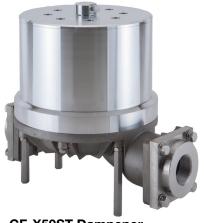

## Automatic Style Pulsation Dampeners

- Fully Automatic Operation with Self Adjusting Speed & Pressure Control
- Engineered for Optimum Performance & Reliability
- Up to 95% Reduction in Overall Liquid Pulsation
- 3/8", 1/2", 1 & 2" Liquid Connections.
- Stainless Steel Wetted Components
- Utilizes Many Common Pump Components
- Fully Bolted Construction & Machined Mating Surfaces
- Fully Torqued & Tested Prior to Shipment
- Designed or High Performance Operation & Long Life Expectancy
- Other Configurations Available Contact Factory

Designed for improved flow, accuracy & surge control in metering, dosing, blending, mixing, spraying, filling, or critical process applications. Reduces liquid pulsation, surge, foaming & splashing. Protects the pump, pipes, fittings, and process machinery from issues caused by pulsation, vibration, thermal expansion, hydraulic shock, water-hammer & cavitation.

**CF-X25ST Dampener**1" Connections
Stainless Steel/PTFE

**CF-X10ST Dampener** %" Connections Stainless Steel/PTFE

1/2" Connections
Stainless Steel/PTFE

**CF-X50ST Dampener** 2" Connections Stainless Steel/PTFE