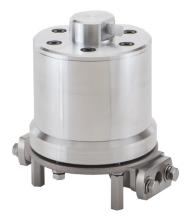

## Automatic Style Pulsation Dampeners

- Fully Automatic Operation with Self Adjusting Speed & Pressure Control
- Engineered for Optimum Performance & Reliability
- Up to 95% Reduction in Overall Liquid Pulsation
- 3/8", 1/2", 1 & 2" Liquid Connections.
- Stainless Steel Wetted Components
- Utilizes Many Common Pump Components
- Fully Bolted Construction & Machined Mating Surfaces
- Fully Torqued & Tested Prior to Shipment
- Designed or High Performance Operation & Long Life Expectancy
- Other Configurations Available Contact Factory

Designed for improved flow, accuracy & surge control in metering, dosing, blending, mixing, spraying, filling, or critical process applications. Reduces liquid pulsation, surge, foaming & splashing. Protects the pump, pipes, fittings, and process machinery from issues caused by pulsation, vibration, thermal expansion, hydraulic shock, water-hammer & cavitation.

**CF-X25ST Dampener**1" Connections
Stainless Steel/PTFE

**CF-X10ST Dampener** %" Connections Stainless Steel/PTFE

1/2" Connections
Stainless Steel/PTFE

**CF-X50ST Dampener** 2" Connections Stainless Steel/PTFE