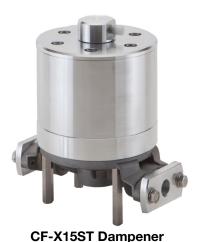

## Automatic Style Pulsation Dampeners

- Fully Automatic Operation with Self Adjusting Speed & Pressure Control
- Engineered for Optimum Performance & Reliability
- Up to 95% Reduction in Overall Liquid Pulsation
- 3/8", 1/2", 1 & 2" Liquid Connections.
- Stainless Steel Wetted Components
- Utilizes Many Common Pump Components
- Fully Bolted Construction & Machined Mating Surfaces
- Fully Torqued & Tested Prior to Shipment
- Designed or High Performance Operation & Long Life Expectancy
- Other Configurations Available Contact Factory

Designed for improved flow, accuracy & surge control in metering, dosing, blending, mixing, spraying, filling, or critical process applications. Reduces liquid pulsation, surge, foaming & splashing. Protects the pump, pipes, fittings, and process machinery from issues caused by pulsation, vibration, thermal expansion, hydraulic shock, water-hammer & cavitation.

**CF-X25ST Dampener**1" Connections
Stainless Steel/PTFE

**CF-X10ST Dampener** %" Connections Stainless Steel/PTFE

1/2" Connections
Stainless Steel/PTFE

**CF-X50ST Dampener** 2" Connections Stainless Steel/PTFE