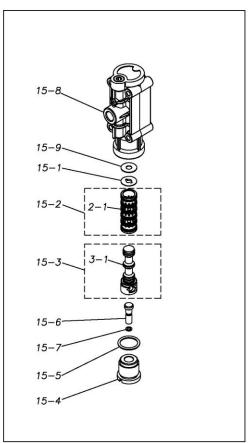

Please contact your Pump Distributor directly for more information.

| Ref.No. | Parts No. | Description          | Parts<br>Component | Remark                                                                                                              | Order<br>Qty |
|---------|-----------|----------------------|--------------------|---------------------------------------------------------------------------------------------------------------------|--------------|
| 1       | 9B2210845 | BOLT M8 × 45         | 12                 |                                                                                                                     |              |
| 2       | 9N2210800 | NUT M8               | 20                 |                                                                                                                     |              |
| 3       | 9B2210850 | BOLT M8 × 50         | 4                  |                                                                                                                     |              |
| 4       | 9B2210835 | BOLT M8 × 35         | 4                  |                                                                                                                     |              |
| 5       | 9S1EP0029 | O RING P-29          | 8                  |                                                                                                                     |              |
| 6       | BS0072A   | VALVE STOPPER        | 4                  |                                                                                                                     |              |
| 7       | 1E20030EB | BALL                 | 4                  |                                                                                                                     |              |
| 8       | BK1149A   | VALVE SEAT           | 4                  |                                                                                                                     |              |
|         |           |                      | 2                  |                                                                                                                     |              |
| 9       | 1E20016PB | OUT CHAMBER          |                    |                                                                                                                     | 1            |
| 10      | 1E20017PN | MANIFOLD             | 2                  |                                                                                                                     |              |
| 11      | 1E90002MN | BALL VALVE           | 1                  |                                                                                                                     |              |
| 12      | 1E30033MB | SILENCER             | 1                  |                                                                                                                     |              |
| 13      | 1E30059MB | BASE                 | 2                  |                                                                                                                     |              |
| 14      | 1E10001MK | BODY ASSEMBLY        | 1                  |                                                                                                                     |              |
| 14-1    | 1E30014MB | BODY                 | 1                  |                                                                                                                     |              |
| 14-2    | 9S2BA0014 | PACKING              | 2                  |                                                                                                                     |              |
| 14-3    | 9S1BP0022 | O RING P-22          | 2                  | †                                                                                                                   |              |
| 14-4    | 1E30019MM | THROAT BEARING       | 2                  | The marks of #14 and a smallelle with a set of                                                                      |              |
| 14-5    | 1E30024MM | SPRING               | 2                  | The parts of #14 are available with a set as [1E10001MK:BODY ASSEMBLY]. This is also                                |              |
| 14-6    | 9S1B90000 | O RING S-12.5        | 2                  | available individually.                                                                                             |              |
| 14-7    | 1E30020MB | PILOT VALVE SEAT     | 2                  |                                                                                                                     |              |
| 14-8    | 1E10003MK | PILOT VALVE ASSEMBLY | 2                  |                                                                                                                     |              |
| 14-9    | 9T7224014 | SCREW M4-14          | 10                 |                                                                                                                     |              |
| 15      | 1E10002MN | MAIN VALVE ASSEMBLY  | 1                  |                                                                                                                     |              |
| 15-1    | 1E30025MB | CUSHION              | 1                  | The parts of #15 are available with a set as [1E10002MN: MAIN VALVE ASSEMBLY]. This is also available individually. |              |
| 15-2    | 1E10004MK | SLEEVE ASSEMBLY      | 1                  |                                                                                                                     |              |
| 15-2-1  | 9S1BA0018 | O RING AS568-018     | 6                  | The parts of #15-2 are available with a set as [1E10004MK:SLEEVE ASSEMBLY]. This is also available individually.    |              |
| 15-3    | 1E10005MK | C SPOOL ASSEMBLY     | 1                  | The parts of #15 are available with a set as [1E10002MN:MAIN VALVE ASSEMBLY]. This is also available individually.  |              |
| 15-3-1  | 1E30031MM | SEAL RING            | 5                  | The parts of #15-3 are available with a set as [1E10005MK: C SPOOL ASSEMBLY]. This is also available individually.  |              |
| 15-4    | 1E30026MM | CAP                  | 1                  |                                                                                                                     |              |
| 15-5    | 9S1BP0024 | O RING P-24          | 1                  |                                                                                                                     |              |
| 15-6    | 1E30027MM | RESET BUTTON         | 1                  | The parts of #15 are available with a set as [1E10002MN: MAIN VALVE ASSEMBLY]. This is also available individually. |              |
| 15-7    | 9S1BP0005 | O RING P-5           | 1                  |                                                                                                                     |              |
| 15-8    | 1E10006MN | VALVE BODY ASSEMBLY  | 1                  |                                                                                                                     |              |
| 15-9    | 1E30040MM | CUSHION SUPPORT      | 1                  |                                                                                                                     |              |
| 16      | 9B1290600 | BOLT M6 × 100 × 30   | 4                  |                                                                                                                     |              |
| 17      | 9N2210600 | NUT M6               | 4                  |                                                                                                                     |              |
| 18      | 1E30017MB | VALVE BODY GASKET    | 1                  |                                                                                                                     |              |
| 20      | 1E20029SB | DIAPHRAGM            | 2                  |                                                                                                                     |              |
| 23      | 1E20034PB | CENTER DISK          | 2                  |                                                                                                                     |              |
| 24      | 1E30022MB | CENTER DISK          | 2                  |                                                                                                                     |              |
| 25      | 1E30023MB | CUSHION              | 2                  |                                                                                                                     |              |
| 26      | 9S1BP0026 | O RING P-26          | 1                  |                                                                                                                     |              |
| 27      |           | SCREW M4-14          | 3                  |                                                                                                                     |              |
|         | 9T7224014 |                      |                    |                                                                                                                     |              |
| 28      | 1E30021MP | BUSHING              | 1                  |                                                                                                                     |              |
| 29      | 1E20008MM | CENTER ROD           | 1                  | <u> </u>                                                                                                            |              |
| 32      | 9S1EG0110 | O RING G-110         | 2                  |                                                                                                                     |              |