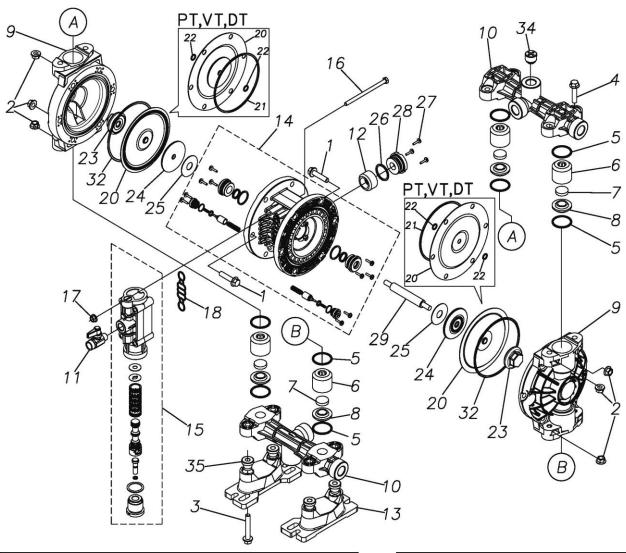

Please contact your Pump Distributor directly for more information.

| Ref.No. | Parts No. | Description          | Parts<br>Component | Remark                                                                                                              | Order<br>Qty |
|---------|-----------|----------------------|--------------------|---------------------------------------------------------------------------------------------------------------------|--------------|
| 1       | 9B2210845 | BOLT M8 × 45         | 12                 |                                                                                                                     |              |
| 2       | 9N2210800 | NUT M8               | 20                 |                                                                                                                     |              |
| 3       | 9B2210850 | BOLT M8 × 50         | 4                  |                                                                                                                     |              |
| 4       | 9B2210835 | BOLT M8 × 35         | 4                  |                                                                                                                     |              |
| 5       | 9S1EP0029 | O RING P-29          | 8                  |                                                                                                                     |              |
| 6       | BS0072A   | VALVE STOPPER        | 4                  |                                                                                                                     |              |
| 7       | 1E20030EB | BALL                 | 4                  |                                                                                                                     |              |
| 8       | BK1149A   | VALVE SEAT           | 4                  |                                                                                                                     |              |
|         |           |                      | 2                  |                                                                                                                     |              |
| 9       | 1E20016PB | OUT CHAMBER          |                    |                                                                                                                     | 1            |
| 10      | 1E20017PN | MANIFOLD             | 2                  |                                                                                                                     |              |
| 11      | 1E90002MN | BALL VALVE           | 1                  |                                                                                                                     |              |
| 12      | 1E30033MB | SILENCER             | 1                  |                                                                                                                     |              |
| 13      | 1E30059MB | BASE                 | 2                  |                                                                                                                     |              |
| 14      | 1E10001MK | BODY ASSEMBLY        | 1                  |                                                                                                                     |              |
| 14-1    | 1E30014MB | BODY                 | 1                  |                                                                                                                     |              |
| 14-2    | 9S2BA0014 | PACKING              | 2                  |                                                                                                                     |              |
| 14-3    | 9S1BP0022 | O RING P-22          | 2                  | †                                                                                                                   |              |
| 14-4    | 1E30019MM | THROAT BEARING       | 2                  | The marks of #14 and a smallelle with a set of                                                                      |              |
| 14-5    | 1E30024MM | SPRING               | 2                  | The parts of #14 are available with a set as [1E10001MK:BODY ASSEMBLY]. This is also                                |              |
| 14-6    | 9S1B90000 | O RING S-12.5        | 2                  | available individually.                                                                                             |              |
| 14-7    | 1E30020MB | PILOT VALVE SEAT     | 2                  |                                                                                                                     |              |
| 14-8    | 1E10003MK | PILOT VALVE ASSEMBLY | 2                  |                                                                                                                     |              |
| 14-9    | 9T7224014 | SCREW M4-14          | 10                 |                                                                                                                     |              |
| 15      | 1E10002MN | MAIN VALVE ASSEMBLY  | 1                  |                                                                                                                     |              |
| 15-1    | 1E30025MB | CUSHION              | 1                  | The parts of #15 are available with a set as [1E10002MN: MAIN VALVE ASSEMBLY]. This is also available individually. |              |
| 15-2    | 1E10004MK | SLEEVE ASSEMBLY      | 1                  |                                                                                                                     |              |
| 15-2-1  | 9S1BA0018 | O RING AS568-018     | 6                  | The parts of #15-2 are available with a set as [1E10004MK:SLEEVE ASSEMBLY]. This is also available individually.    |              |
| 15-3    | 1E10005MK | C SPOOL ASSEMBLY     | 1                  | The parts of #15 are available with a set as [1E10002MN:MAIN VALVE ASSEMBLY]. This is also available individually.  |              |
| 15-3-1  | 1E30031MM | SEAL RING            | 5                  | The parts of #15-3 are available with a set as [1E10005MK: C SPOOL ASSEMBLY]. This is also available individually.  |              |
| 15-4    | 1E30026MM | CAP                  | 1                  |                                                                                                                     |              |
| 15-5    | 9S1BP0024 | O RING P-24          | 1                  |                                                                                                                     |              |
| 15-6    | 1E30027MM | RESET BUTTON         | 1                  | The parts of #15 are available with a set as [1E10002MN: MAIN VALVE ASSEMBLY]. This is also available individually. |              |
| 15-7    | 9S1BP0005 | O RING P-5           | 1                  |                                                                                                                     |              |
| 15-8    | 1E10006MN | VALVE BODY ASSEMBLY  | 1                  |                                                                                                                     |              |
| 15-9    | 1E30040MM | CUSHION SUPPORT      | 1                  |                                                                                                                     |              |
| 16      | 9B1290600 | BOLT M6 × 100 × 30   | 4                  |                                                                                                                     |              |
| 17      | 9N2210600 | NUT M6               | 4                  |                                                                                                                     |              |
| 18      | 1E30017MB | VALVE BODY GASKET    | 1                  |                                                                                                                     |              |
| 20      | 1E20029SB | DIAPHRAGM            | 2                  |                                                                                                                     |              |
| 23      | 1E20034PB | CENTER DISK          | 2                  |                                                                                                                     |              |
| 24      | 1E30022MB | CENTER DISK          | 2                  |                                                                                                                     |              |
| 25      | 1E30023MB | CUSHION              | 2                  |                                                                                                                     |              |
| 26      | 9S1BP0026 | O RING P-26          | 1                  |                                                                                                                     |              |
| 27      |           | SCREW M4-14          | 3                  |                                                                                                                     |              |
|         | 9T7224014 |                      |                    |                                                                                                                     |              |
| 28      | 1E30021MP | BUSHING              | 1                  |                                                                                                                     |              |
| 29      | 1E20008MM | CENTER ROD           | 1                  | <u> </u>                                                                                                            |              |
| 32      | 9S1EG0110 | O RING G-110         | 2                  |                                                                                                                     |              |