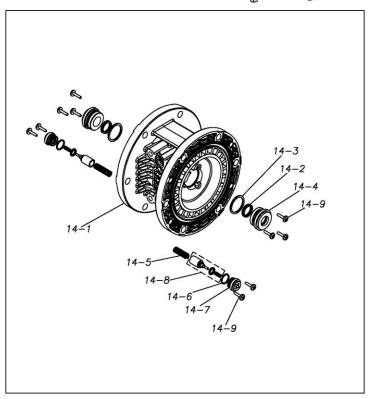

Please contact your Pump Distributor directly for more information.

| Ref.No. | Parts No. | Description          | Parts<br>Component | Remark                                                                                                              | Order<br>Qty |
|---------|-----------|----------------------|--------------------|---------------------------------------------------------------------------------------------------------------------|--------------|
| 1       | 9B2210845 | BOLT M8 × 45         | 12                 |                                                                                                                     |              |
| 2       | 9N2210800 | NUT M8               | 20                 |                                                                                                                     |              |
| 3       | 9B2210850 | BOLT M8 × 50         | 4                  |                                                                                                                     |              |
| 4       | 9B2210835 | BOLT M8 × 35         | 4                  |                                                                                                                     |              |
| 5       | 9S1EP0029 | O RING P-29          | 8                  |                                                                                                                     |              |
| 6       | BS0072A   | VALVE STOPPER        | 4                  |                                                                                                                     |              |
| 7       | 1E20030EB | BALL                 | 4                  |                                                                                                                     |              |
| 8       | BK1149A   | VALVE SEAT           | 4                  |                                                                                                                     |              |
|         |           |                      | 2                  |                                                                                                                     |              |
| 9       | 1E20016PB | OUT CHAMBER          |                    |                                                                                                                     | 1            |
| 10      | 1E20017PN | MANIFOLD             | 2                  |                                                                                                                     |              |
| 11      | 1E90002MN | BALL VALVE           | 1                  |                                                                                                                     |              |
| 12      | 1E30033MB | SILENCER             | 1                  |                                                                                                                     |              |
| 13      | 1E30059MB | BASE                 | 2                  |                                                                                                                     |              |
| 14      | 1E10001MK | BODY ASSEMBLY        | 1                  |                                                                                                                     |              |
| 14-1    | 1E30014MB | BODY                 | 1                  |                                                                                                                     |              |
| 14-2    | 9S2BA0014 | PACKING              | 2                  |                                                                                                                     |              |
| 14-3    | 9S1BP0022 | O RING P-22          | 2                  | †                                                                                                                   |              |
| 14-4    | 1E30019MM | THROAT BEARING       | 2                  | The marks of #14 and a smallelle with a set of                                                                      |              |
| 14-5    | 1E30024MM | SPRING               | 2                  | The parts of #14 are available with a set as [1E10001MK:BODY ASSEMBLY]. This is also                                |              |
| 14-6    | 9S1B90000 | O RING S-12.5        | 2                  | available individually.                                                                                             |              |
| 14-7    | 1E30020MB | PILOT VALVE SEAT     | 2                  |                                                                                                                     |              |
| 14-8    | 1E10003MK | PILOT VALVE ASSEMBLY | 2                  |                                                                                                                     |              |
| 14-9    | 9T7224014 | SCREW M4-14          | 10                 |                                                                                                                     |              |
| 15      | 1E10002MN | MAIN VALVE ASSEMBLY  | 1                  |                                                                                                                     |              |
| 15-1    | 1E30025MB | CUSHION              | 1                  | The parts of #15 are available with a set as [1E10002MN: MAIN VALVE ASSEMBLY]. This is also available individually. |              |
| 15-2    | 1E10004MK | SLEEVE ASSEMBLY      | 1                  |                                                                                                                     |              |
| 15-2-1  | 9S1BA0018 | O RING AS568-018     | 6                  | The parts of #15-2 are available with a set as [1E10004MK:SLEEVE ASSEMBLY]. This is also available individually.    |              |
| 15-3    | 1E10005MK | C SPOOL ASSEMBLY     | 1                  | The parts of #15 are available with a set as [1E10002MN:MAIN VALVE ASSEMBLY]. This is also available individually.  |              |
| 15-3-1  | 1E30031MM | SEAL RING            | 5                  | The parts of #15-3 are available with a set as [1E10005MK: C SPOOL ASSEMBLY]. This is also available individually.  |              |
| 15-4    | 1E30026MM | CAP                  | 1                  |                                                                                                                     |              |
| 15-5    | 9S1BP0024 | O RING P-24          | 1                  |                                                                                                                     |              |
| 15-6    | 1E30027MM | RESET BUTTON         | 1                  | The parts of #15 are available with a set as [1E10002MN: MAIN VALVE ASSEMBLY]. This is also available individually. |              |
| 15-7    | 9S1BP0005 | O RING P-5           | 1                  |                                                                                                                     |              |
| 15-8    | 1E10006MN | VALVE BODY ASSEMBLY  | 1                  |                                                                                                                     |              |
| 15-9    | 1E30040MM | CUSHION SUPPORT      | 1                  |                                                                                                                     |              |
| 16      | 9B1290600 | BOLT M6 × 100 × 30   | 4                  |                                                                                                                     |              |
| 17      | 9N2210600 | NUT M6               | 4                  |                                                                                                                     |              |
| 18      | 1E30017MB | VALVE BODY GASKET    | 1                  |                                                                                                                     |              |
| 20      | 1E20029SB | DIAPHRAGM            | 2                  |                                                                                                                     |              |
| 23      | 1E20034PB | CENTER DISK          | 2                  |                                                                                                                     |              |
| 24      | 1E30022MB | CENTER DISK          | 2                  |                                                                                                                     |              |
| 25      | 1E30023MB | CUSHION              | 2                  |                                                                                                                     |              |
| 26      | 9S1BP0026 | O RING P-26          | 1                  |                                                                                                                     |              |
| 27      |           | SCREW M4-14          | 3                  |                                                                                                                     |              |
|         | 9T7224014 |                      |                    |                                                                                                                     |              |
| 28      | 1E30021MP | BUSHING              | 1                  |                                                                                                                     |              |
| 29      | 1E20008MM | CENTER ROD           | 1                  | <u> </u>                                                                                                            |              |
| 32      | 9S1EG0110 | O RING G-110         | 2                  |                                                                                                                     |              |