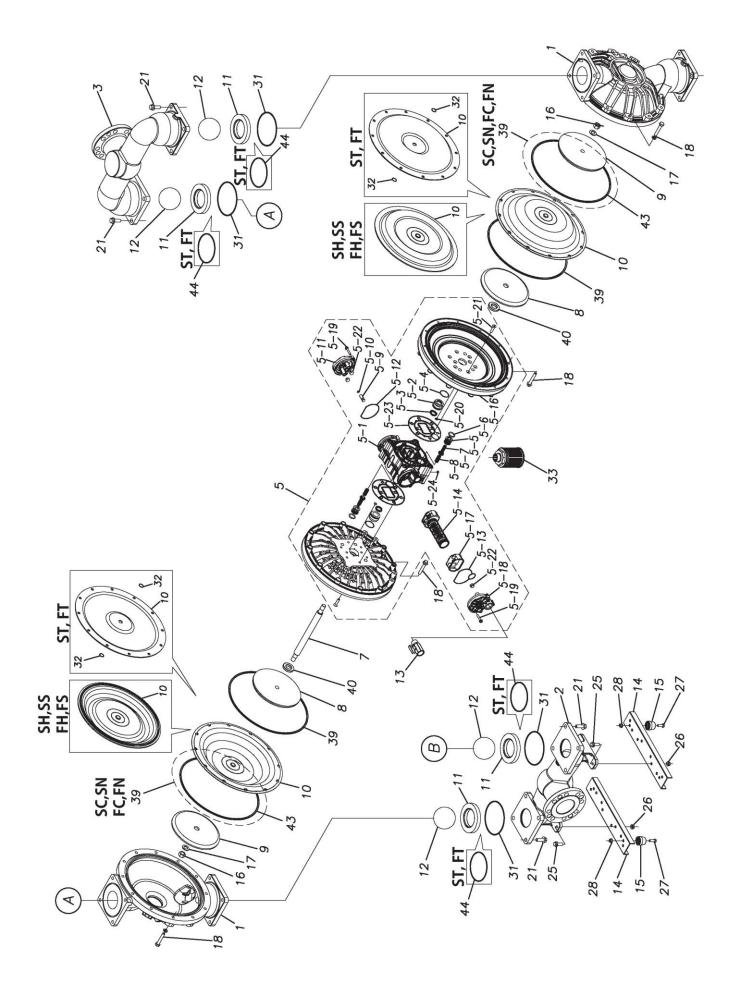

## **Exploded View Drawing and Parts List**

Model: TC-X801FH-FLA

Model Number: 1P00279MN

Serial Number:

Service Code:

The part list and exploded view drawing as attached below indicate the full list of parts for the above mentioned pump model.

When ordering parts take care to select the correct model pump and required parts. Also be aware that models may change over time as improvements are made so cross-referencing the pumps serial number assembly date and service code are also recommended.

If you require specific spare parts you can also use this form to place your order.

For more information specific to your pump please refer to the pumps Service Book and Operation Manual available separately.

## ■ Parts List TC-X801FH-FLA 1P00279MN

| Ref.No. | Parts No.  | Description                        | Parts<br>Component | Remark                                                                              | Order<br>Qty |
|---------|------------|------------------------------------|--------------------|-------------------------------------------------------------------------------------|--------------|
| 1       | 1P20010FM  | OUT CHAMBER                        | 2                  |                                                                                     |              |
| 2       | 1P20011FM  | IN MANIFOLD                        | 1                  |                                                                                     |              |
| 3       | 1P20013FM  | OUT MANIFOLD                       | 1                  |                                                                                     |              |
| 5       | 1P10003MN  | BODY ASSEMBLY                      | 1                  |                                                                                     |              |
| 5-1     | 1L30054MN  | BODY                               | 1                  |                                                                                     |              |
| 5-2     | 1P30001MM  | BEARING CENTER ROD                 | 2                  |                                                                                     |              |
| 5-3     | 9S2BA0025  | PACKING                            | 2                  |                                                                                     |              |
| 5-4     | 9S1BS0036  | O RING S-36                        | 2                  |                                                                                     |              |
| 5-5     | 1L30063MM  | PILOT VALVE SEAT                   | 2                  |                                                                                     |              |
| 5-6     | 9S1BP1022  | O RING P-22A                       | 2                  |                                                                                     |              |
| 5-7     | 1P30021MB  | PILOT VALVE                        | 2                  |                                                                                     |              |
| 5-8     | 1L30064MM  | SPRING                             | 2                  |                                                                                     |              |
| 5-9     | 1L30065MM  | RESET BUTTON                       | 1                  |                                                                                     |              |
| 5-10    | 9S1BP0008  | O RING P-8                         | 1                  | TI                                                                                  |              |
| 5-11    | 1L30056MB  | CAP                                | 1                  | The parts of #5 are available with a set as [1P10003MN:BODY ASSEMBLY]. This is also |              |
| 5-12    | 1L30061MB  | PACKING CAP                        | 1                  | available individually.                                                             |              |
| 5-13    | 1L30060MB  | PACKING CAP IN                     | 1                  |                                                                                     |              |
| 5-14    | 1L10003MK  | C SPOOL VALVE ASSEMBLY (Looped C®) | 1                  |                                                                                     |              |
| 5-16    | 1P30022MM  | AIR CHAMBER                        | 2                  |                                                                                     |              |
| 5-17    | 1L30005MB  | SPRING STOPPER                     | 1                  |                                                                                     |              |
| 5-18    | 1L30055MN  | CAP IN                             | 1                  |                                                                                     |              |
| 5-19    | 9B2110635  | BOLT M6 × 35                       | 7                  |                                                                                     |              |
| 5-20    | 9T6125008  | SCREW M5 × 8                       | 8                  |                                                                                     |              |
| 5-21    | 9B5410825  | BOLT M8 × 25                       | 16                 |                                                                                     |              |
| 5-22    | 1L30062MB  | CUSHION                            | 4                  |                                                                                     |              |
| 5-23    | 1L30059MB  | PACKING BODY                       | 2                  |                                                                                     |              |
| 5-24    | 9P60P9901  | PLUG                               | 2                  |                                                                                     |              |
| 7       | 1P20044MM  | CENTER ROD                         | 1                  |                                                                                     |              |
| 8       | 1P20028MM  | CENTER DISK                        | 2                  |                                                                                     |              |
| 9       | 1P20039MM  | CENTER DISK                        | 2                  |                                                                                     |              |
| 10      | 1P20037HB  | DIAPHRAGM                          | 2                  |                                                                                     |              |
| 11      | 1P20015BB  | VALVE SEAT                         | 4                  |                                                                                     |              |
| 12      | 1P20003BB  | BALL                               | 4                  |                                                                                     |              |
| 13      | 1M90001MN  | BALL VALVE                         | 1                  |                                                                                     |              |
| 14      | 1P30014MM  | BASE                               | 2                  |                                                                                     |              |
| 15      | 1E30070MB  | RUBBER FEET                        | 4                  |                                                                                     |              |
| 16      | 9N1731600  | NUT M16×1.5                        | 2                  |                                                                                     |              |
| 17      | 9W3311600  | CONED DISK SPRING M16              | 2                  |                                                                                     |              |
| 18      | 9B2111070  | BOLT M10×70                        | 24                 |                                                                                     |              |
| 21      | 9B2111240  | BOLT M12 × 40                      | 16                 |                                                                                     |              |
| 25      | 9B2111030  | BOLT M10 × 30                      | 4                  |                                                                                     |              |
| 26      | 9N2111000  | NUT M10                            | 4                  |                                                                                     |              |
| 27      | 9B1110825  | BOLT M8 × 25                       | 4                  |                                                                                     |              |
| 28      | 9N2110800  | NUT M8                             | 4                  |                                                                                     |              |
| 31      | 9S1BG0135  | O RING G-135                       | 4                  |                                                                                     |              |
| 33      | 1L90002MN  | SILENCER                           | 1                  |                                                                                     |              |
| 40      | 1M30033MB  | CUSHION CENTER DISK                | 2                  |                                                                                     |              |
| 43      | 9S1BG0350  | O RING G-350                       | 2                  |                                                                                     |              |
| 40      | 93 1DG0300 |                                    |                    |                                                                                     |              |