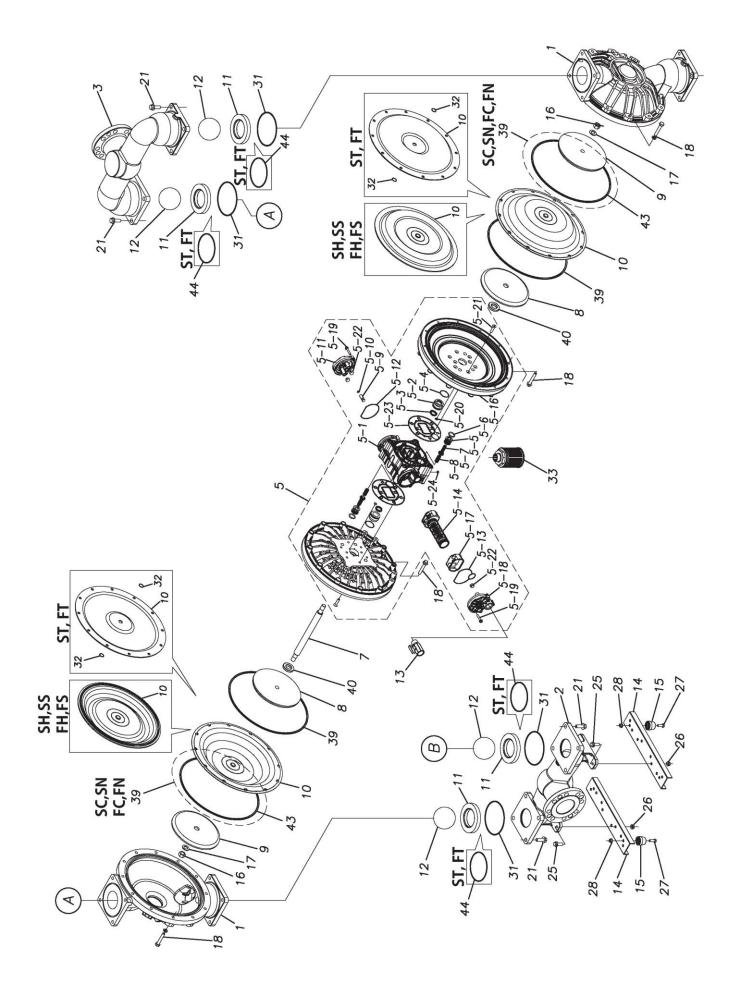

## **Exploded View Drawing and Parts List**

Model: TC-X801FV-FLA

Model Number: 1P00277MN

Serial Number:

Service Code:

The part list and exploded view drawing as attached below indicate the full list of parts for the above mentioned pump model.

When ordering parts take care to select the correct model pump and required parts. Also be aware that models may change over time as improvements are made so cross-referencing the pumps serial number assembly date and service code are also recommended.

If you require specific spare parts you can also use this form to place your order.

For more information specific to your pump please refer to the pumps Service Book and Operation Manual available separately.

Please contact your Pump Distributor directly for more information.

| Ref.No. | Parts No. | Description                        | Parts<br>Component | Remark                                                                              | Order<br>Qty |
|---------|-----------|------------------------------------|--------------------|-------------------------------------------------------------------------------------|--------------|
| 1       | 1P20010FM | OUT CHAMBER                        | 2                  |                                                                                     |              |
| 2       | 1P20011FM | IN MANIFOLD                        | 1                  |                                                                                     |              |
| 3       | 1P20013FM | OUT MANIFOLD                       | 1                  |                                                                                     |              |
| 5       | 1P10003MN | BODY ASSEMBLY                      | 1                  |                                                                                     |              |
| 5-1     | 1L30054MN | BODY                               | 1                  |                                                                                     |              |
| 5-2     | 1P30001MM | BEARING CENTER ROD                 | 2                  | _                                                                                   |              |
| 5-3     | 9S2BA0025 | PACKING                            | 2                  | _                                                                                   |              |
| 5-4     | 9S1BS0036 | O RING S-36                        | 2                  |                                                                                     |              |
| 5-5     | 1L30063MM | PILOT VALVE SEAT                   | 2                  | -                                                                                   |              |
| 5-6     | 9S1BP1022 | O RING P-22A                       | 2                  |                                                                                     |              |
| 5-7     | 1P30021MB | PILOT VALVE                        | 2                  |                                                                                     |              |
| 5-8     | 1L30064MM | SPRING                             | 2                  |                                                                                     | -            |
| 5-9     | 1L30065MM | RESET BUTTON                       | 1                  |                                                                                     |              |
| 5-10    | 9S1BP0008 | O RING P-8                         | 1                  |                                                                                     |              |
| 5-11    | 1L30056MB | CAP                                | 1                  | The parts of #5 are available with a set as [1P10003MN:BODY ASSEMBLY]. This is also |              |
| 5-12    | 1L30061MB | PACKING CAP                        | 1                  | available individually.                                                             |              |
| 5-13    | 1L30060MB | PACKING CAP IN                     | 1                  |                                                                                     |              |
| 5-14    | 1L10003MK | C SPOOL VALVE ASSEMBLY (Looped C®) | 1                  |                                                                                     |              |
| 5-16    | 1P30022MM | AIR CHAMBER                        | 2                  |                                                                                     |              |
| 5-17    | 1L30005MB | SPRING STOPPER                     | 1                  |                                                                                     |              |
| 5-18    | 1L30055MN | CAP IN                             | 1                  |                                                                                     |              |
| 5-19    | 9B2110635 | BOLT M6 × 35                       | 7                  |                                                                                     |              |
| 5-20    | 9T6125008 | SCREW M5 × 8                       | 8                  |                                                                                     |              |
| 5-21    | 9B5410825 | BOLT M8 × 25                       | 16                 |                                                                                     |              |
| 5-22    | 1L30062MB | CUSHION                            | 4                  |                                                                                     |              |
| 5-23    | 1L30059MB | PACKING BODY                       | 2                  |                                                                                     |              |
| 5-24    | 9P60P9901 | PLUG                               | 2                  |                                                                                     |              |
| 7       | 1P20044MM | CENTER ROD                         | 1                  |                                                                                     |              |
| 8       | 1P20028MM | CENTER DISK                        | 2                  |                                                                                     |              |
| 9       | 1P20039MM | CENTER DISK                        | 2                  |                                                                                     |              |
| 10      | 1P20002VB | DIAPHRAGM                          | 2                  |                                                                                     |              |
| 11      | 1P20015VB | VALVE SEAT                         | 4                  |                                                                                     |              |
| 12      | 1P20003VB | BALL                               | 4                  |                                                                                     |              |
| 13      | 1M90001MN | BALL VALVE                         | 1                  |                                                                                     |              |
| 14      | 1P30014MM | BASE                               | 2                  |                                                                                     |              |
| 15      | 1E30070MB | RUBBER FEET                        | 4                  |                                                                                     |              |
| 16      | 9N1731600 | NUT M16 × 1.5                      | 2                  |                                                                                     |              |
| 17      | 9W3311600 | CONED DISK SPRING M16              | 2                  |                                                                                     |              |
| 18      | 9B2111070 | BOLT M10 × 70                      | 24                 |                                                                                     |              |
| 21      | 9B2111240 | BOLT M12 × 40                      | 16                 |                                                                                     |              |
| 25      | 9B2111030 | BOLT M10 × 30                      | 4                  |                                                                                     |              |
| 26      | 9N2111000 | NUT M10                            | 4                  |                                                                                     |              |
| 27      | 9B1110825 | BOLT M8 × 25                       | 4                  |                                                                                     |              |
| 28      | 9N2110800 | NUT M8                             | 4                  |                                                                                     | 1            |
| 31      | 9S1VG0135 | O RING G-135                       | 4                  |                                                                                     |              |
| 33      | 1L90002MN | SILENCER                           | 1                  |                                                                                     |              |
| 39      | 9S1BG0350 | O RING G-350                       | 2                  |                                                                                     |              |
| 40      | 1M30033MB | CUSHION CENTER DISK                | 2                  |                                                                                     | 1            |
| 43      | 9S1VG0350 | O RING G-350                       | 2                  |                                                                                     |              |
|         | 301740000 |                                    |                    |                                                                                     |              |