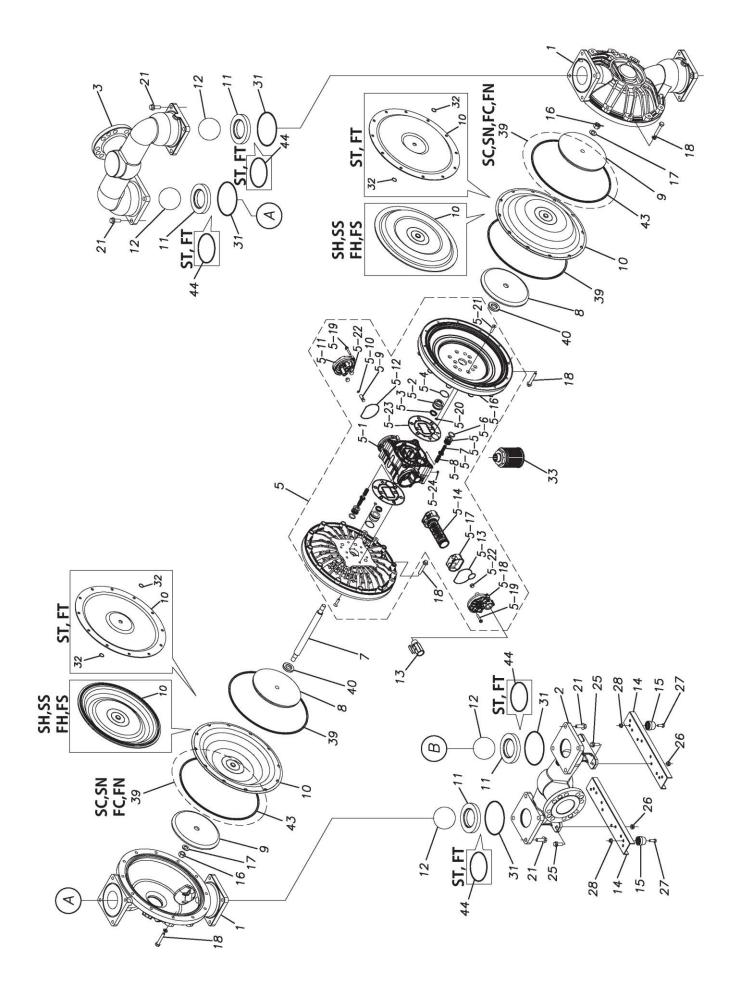

## **Exploded View Drawing and Parts List**

Model: TC-X801SV-FLA

Model Number: 1P00263MN

Serial Number:

Service Code:

The part list and exploded view drawing as attached below indicate the full list of parts for the above mentioned pump model.

Please contact your Pump Distributor directly for more information.

| Ref.No. | Parts No. | Description                        | Parts<br>Component | Remark                                                                              | Order<br>Qty |
|---------|-----------|------------------------------------|--------------------|-------------------------------------------------------------------------------------|--------------|
| 1       | 1P20016SM | OUT CHAMBER                        | 2                  |                                                                                     |              |
| 2       | 1P20017SM | IN MANIFOLD                        | 1                  |                                                                                     |              |
| 3       | 1P20019SM | OUT MANIFOLD                       | 1                  |                                                                                     |              |
| 5       | 1P10003MN | BODY ASSEMBLY                      | 1                  |                                                                                     |              |
| 5-1     | 1L30054MN | BODY                               | 1                  |                                                                                     |              |
| 5-2     | 1P30001MM | BEARING CENTER ROD                 | 2                  |                                                                                     |              |
| 5-3     | 9S2BA0025 | PACKING                            | 2                  |                                                                                     |              |
| 5-4     | 9S1BS0036 | O RING S-36                        | 2                  | -                                                                                   |              |
| 5-5     | 1L30063MM | PILOT VALVE SEAT                   | 2                  |                                                                                     |              |
| 5-6     | 9S1BP1022 | O RING P-22A                       | 2                  |                                                                                     |              |
| 5-7     | 1P30021MB | PILOT VALVE                        | 2                  |                                                                                     |              |
| 5-8     | 1L30064MM | SPRING                             | 2                  |                                                                                     |              |
| 5-9     | 1L30065MM | RESET BUTTON                       | 1                  |                                                                                     |              |
| 5-10    | 9S1BP0008 | O RING P-8                         | 1                  |                                                                                     |              |
| 5-11    | 1L30056MB | CAP                                | 1                  | The parts of #5 are available with a set as [1P10003MN:BODY ASSEMBLY]. This is also |              |
| 5-12    | 1L30061MB | PACKING CAP                        | 1                  | available individually.                                                             |              |
| 5-13    | 1L30060MB | PACKING CAP IN                     | 1                  |                                                                                     |              |
| 5-14    | 1L10003MK | C SPOOL VALVE ASSEMBLY (Looped C®) | 1                  |                                                                                     |              |
| 5-16    | 1P30022MM | AIR CHAMBER                        | 2                  |                                                                                     |              |
| 5-17    | 1L30005MB | SPRING STOPPER                     | 1                  |                                                                                     |              |
| 5-18    | 1L30055MN | CAP IN                             | 1                  |                                                                                     |              |
| 5-19    | 9B2110635 | BOLT M6 × 35                       | 7                  |                                                                                     |              |
| 5-20    | 9T6125008 | SCREW M5 × 8                       | 8                  |                                                                                     |              |
| 5-21    | 9B5410825 | BOLT M8 × 25                       | 16                 |                                                                                     |              |
| 5-22    | 1L30062MB | CUSHION                            | 4                  |                                                                                     |              |
| 5-23    | 1L30059MB | PACKING BODY                       | 2                  |                                                                                     |              |
| 5-24    | 9P60P9901 | PLUG                               | 2                  |                                                                                     |              |
| 7       | 1P20044MM | CENTER ROD                         | 1                  |                                                                                     |              |
| 8       | 1P20028MM | CENTER DISK                        | 2                  |                                                                                     |              |
| 9       | 1P20039MM | CENTER DISK                        | 2                  |                                                                                     |              |
| 10      | 1P20002VB | DIAPHRAGM                          | 2                  |                                                                                     |              |
| 11      | 1P20015VB | VALVE SEAT                         | 4                  |                                                                                     |              |
| 12      | 1P20003VB | BALL                               | 4                  |                                                                                     |              |
| 13      | 1M90001MN | BALL VALVE                         | 1                  |                                                                                     |              |
| 14      | 1P30014MM | BASE                               | 2                  |                                                                                     |              |
| 15      | 1E30070MB | RUBBER FEET                        | 4                  |                                                                                     |              |
| 16      | 9N1731600 | NUT M16 × 1.5                      | 2                  |                                                                                     |              |
| 17      | 9W3311600 | CONED DISK SPRING M16              | 2                  |                                                                                     |              |
| 18      | 9B1221070 | BOLT M10 × 70                      | 24                 |                                                                                     |              |
| 20      | 9W4211000 | SPRING LOCK WASHER M10             | 24                 |                                                                                     |              |
| 21      | 9B2211240 | BOLT M12 × 40                      | 16                 |                                                                                     |              |
| 25      | 9B2211030 | BOLT M10 × 30                      | 4                  |                                                                                     |              |
| 26      | 9N2211000 | NUT M10                            | 4                  |                                                                                     |              |
| 27      | 9B1110825 | BOLT M8 × 25                       | 4                  |                                                                                     |              |
| 28      | 9N2110800 | NUT M8                             | 4                  |                                                                                     |              |
| 31      | 9S1VG0135 | O RING G-135                       | 4                  |                                                                                     |              |
| 33      | 1L90002MN | SILENCER                           | 1                  |                                                                                     |              |
| 39      | 9S1BG0350 | O RING G-350                       | 2                  |                                                                                     |              |
| 40      | 1M30033MB | CUSHION CENTER DISK                |                    |                                                                                     |              |
|         |           | O RING G-350                       | 2                  |                                                                                     |              |
| 43      | 9S1VG0350 | O MING G 350                       | 2                  |                                                                                     |              |