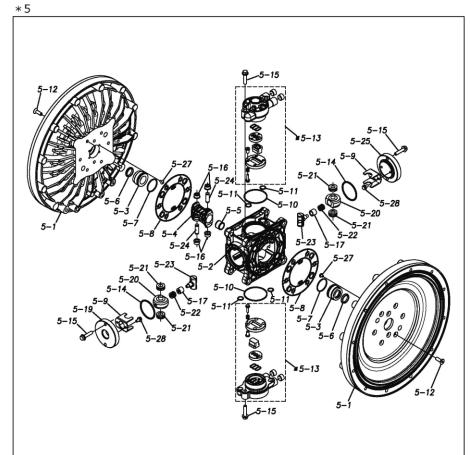

Please contact your Pump Distributor directly for more information.

| Ref.No. | Parts No. | Description           | Parts<br>Component | Remark                                                                                                               | Order<br>Qty |
|---------|-----------|-----------------------|--------------------|----------------------------------------------------------------------------------------------------------------------|--------------|
| 1       | 1P20010FM | OUT CHAMBER           | 2                  |                                                                                                                      |              |
| 2       | 1P20012FN | IN MANIFOLD           | 1                  |                                                                                                                      |              |
| 3       | 1P20014FN | OUT MANIFOLD          | 1                  |                                                                                                                      |              |
| 5       | 1P10001MN | BODY ASSEMBLY         | 1                  |                                                                                                                      |              |
| 5-1     | 1P30009MM | AIR CHAMBER           | 2                  |                                                                                                                      |              |
| 5-2     | 1M30001MM | BODY                  | 1                  | The parts of #5 are available with a set as [1P10001MN:BODY ASSEMBLY]. This is also available individually.          |              |
| 5-3     | 1P30001MM | BEARING CENTER ROD    | 2                  |                                                                                                                      |              |
| 5-4     | 1M30011MM | SHUTTLE               | 1                  |                                                                                                                      |              |
| 5-5     | 1M30012MM | BEARING SHUTTLE       | 1                  |                                                                                                                      |              |
| 5-6     | 9S2BA0025 | PACKING               | 2                  |                                                                                                                      |              |
| 5-7     | 9S1BS0036 | O RING S-36           | 2                  |                                                                                                                      |              |
| 5-8     | 1M30027MB | PACKING BODY          | 2                  |                                                                                                                      |              |
| 5-9     | 1M30004MM | BRACKET BEARING       | 2                  |                                                                                                                      |              |
| 5-10    | 9S1BG0065 | O RING G-65           | 2                  |                                                                                                                      |              |
| 5-11    | 9S1BP0014 | O RING P-14           | 4                  |                                                                                                                      |              |
| 5-12    | 9B5410835 | BOLT M8 × 35          | 16                 | +                                                                                                                    |              |
| 5-13    | 1M10002MP | VALVE BODY ASSEMBLY   | 2                  |                                                                                                                      |              |
| 5-13-1  | 1M30002MP | VALVE BODY            | 2                  |                                                                                                                      |              |
| 5-13-2  | 1M30016MB | PACKING VALVE         | 2                  | †                                                                                                                    |              |
| 5-13-3  | 1M30014MM | SEAT SLIDE VALVE      | 2                  | The parts of #5-13 are available with a set as [1M10002MP:VALVE BODY ASSEMBLY]. This is also available individually. |              |
| 5-13-4  | 1M30013MM | SLIDE VALVE           | 2                  |                                                                                                                      |              |
| 5-13-5  | 1M30015MM | GUIDE SLIDE VALVE     | 2                  |                                                                                                                      |              |
| 5-13-6  | 1M30020MM | SPRING                | 8                  |                                                                                                                      | -            |
| 5-13-7  | 1H30043MB | PLUG                  | 4                  |                                                                                                                      |              |
| 5-13-8  | 9B2110520 | BOLT M5 × 20          | 8                  |                                                                                                                      |              |
| 5-13-9  | 1M30019MM | GUIDE SPRING          | 8                  |                                                                                                                      |              |
| 5-14    | 9S1BG0055 | O RING G-55           | 2                  | The parts of #5 are available with a set as [1P10001MN:BODY ASSEMBLY]. This is also available individually.          |              |
| 5-15    | 9B2110835 | BOLT M8 × 35          | 8                  |                                                                                                                      |              |
| 5-16    | 1M30006MM | BEARING PIN           | 4                  |                                                                                                                      |              |
| 5-17    | 1M30017MM | BEARING ARM           | 2                  |                                                                                                                      |              |
| 5-19    | 1M30010MN | CAP BODY IN           | 1                  |                                                                                                                      |              |
| 5-20    | 1M30005MM | CASE SPRING           | 2                  |                                                                                                                      |              |
| 5-21    | 1M30007MM | BEARING CASE SPRING   | 4                  |                                                                                                                      |              |
| 5-22    | 1M30008MM | SPRING                | 2                  |                                                                                                                      |              |
| 5-23    | 1M30003MB | ARM                   | 2                  | Ţ                                                                                                                    |              |
| 5-24    | 1M30023MM | PIN SHUTTLE           | 2                  |                                                                                                                      |              |
| 5-25    | 1M30009MM | CAP BODY              | 1                  | -                                                                                                                    |              |
| 5-27    | 9T6125008 | SCREW M5-8            | 8                  |                                                                                                                      |              |
| 5-28    | 9B2110612 | BOLT M6 × 12          | 4                  |                                                                                                                      |              |
| 6       | 1P30002MM | SPACER CENTER ROD     | 2                  |                                                                                                                      |              |
| 7       | 1P20021MM | CENTER ROD            | 1                  |                                                                                                                      |              |
| 8       | 1P20028MM | CENTER DISK           | 2                  |                                                                                                                      |              |
| 9       | 1P20039MM | CENTER DISK           | 2                  |                                                                                                                      |              |
| 10      | 1P20038SB | DIAPHRAGM             | 2                  |                                                                                                                      |              |
| 11      | 1P20015EB | VALVE SEAT            | 4                  |                                                                                                                      |              |
| 12      | 1P20003EB | BALL                  | 4                  |                                                                                                                      |              |
| 13      | 1M90001MN | BALL VALVE            | 1                  |                                                                                                                      |              |
| 14      | 1P30017MM | BASE                  | 2                  | <u> </u>                                                                                                             |              |
| 15      | 1H30055MB | RUBBER FEET           | 4                  |                                                                                                                      |              |
|         |           |                       |                    |                                                                                                                      |              |
| 16      | 9N1731600 | NUT M16 × 1.5         | 2                  |                                                                                                                      |              |
| 17      | 9W3311600 | CONED DISK SPRING M16 | 2                  |                                                                                                                      |              |
| 18      | 9B2111070 | BOLT M10 × 70         | 24                 |                                                                                                                      |              |