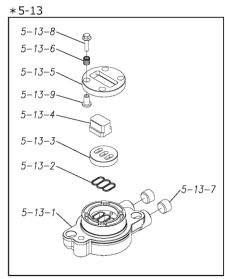

Please contact your Pump Distributor directly for more information.

| Ref.No. | Parts No. | Description           | Parts<br>Component | Remark                                                                                                               | Order<br>Qty |
|---------|-----------|-----------------------|--------------------|----------------------------------------------------------------------------------------------------------------------|--------------|
| 1       | 1P20010FM | OUT CHAMBER           | 2                  |                                                                                                                      |              |
| 2       | 1P20012FN | IN MANIFOLD           | 1                  |                                                                                                                      |              |
| 3       | 1P20014FN | OUT MANIFOLD          | 1                  |                                                                                                                      |              |
| 5       | 1P10001MN | BODY ASSEMBLY         | 1                  |                                                                                                                      |              |
| 5-1     | 1P30009MM | AIR CHAMBER           | 2                  |                                                                                                                      |              |
| 5-2     | 1M30001MM | BODY                  | 1                  | The parts of #5 are available with a set as [1P10001MN:BODY ASSEMBLY]. This is also available individually.          |              |
| 5-3     | 1P30001MM | BEARING CENTER ROD    | 2                  |                                                                                                                      |              |
| 5-4     | 1M30011MM | SHUTTLE               | 1                  |                                                                                                                      |              |
| 5-5     | 1M30012MM | BEARING SHUTTLE       | 1                  |                                                                                                                      |              |
| 5-6     | 9S2BA0025 | PACKING               | 2                  |                                                                                                                      |              |
| 5-7     | 9S1BS0036 | O RING S-36           | 2                  |                                                                                                                      |              |
| 5-8     | 1M30027MB | PACKING BODY          | 2                  |                                                                                                                      |              |
| 5-9     | 1M30004MM | BRACKET BEARING       | 2                  |                                                                                                                      |              |
| 5-10    | 9S1BG0065 | O RING G-65           | 2                  |                                                                                                                      |              |
| 5-11    | 9S1BP0014 | O RING P-14           | 4                  |                                                                                                                      |              |
| 5-12    | 9B5410835 | BOLT M8 × 35          | 16                 | +                                                                                                                    |              |
| 5-13    | 1M10002MP | VALVE BODY ASSEMBLY   | 2                  |                                                                                                                      |              |
| 5-13-1  | 1M30002MP | VALVE BODY            | 2                  |                                                                                                                      |              |
| 5-13-2  | 1M30016MB | PACKING VALVE         | 2                  | †                                                                                                                    |              |
| 5-13-3  | 1M30014MM | SEAT SLIDE VALVE      | 2                  | The parts of #5-13 are available with a set as [1M10002MP:VALVE BODY ASSEMBLY]. This is also available individually. |              |
| 5-13-4  | 1M30013MM | SLIDE VALVE           | 2                  |                                                                                                                      |              |
| 5-13-5  | 1M30015MM | GUIDE SLIDE VALVE     | 2                  |                                                                                                                      |              |
| 5-13-6  | 1M30020MM | SPRING                | 8                  |                                                                                                                      | -            |
| 5-13-7  | 1H30043MB | PLUG                  | 4                  |                                                                                                                      |              |
| 5-13-8  | 9B2110520 | BOLT M5 × 20          | 8                  |                                                                                                                      |              |
| 5-13-9  | 1M30019MM | GUIDE SPRING          | 8                  |                                                                                                                      |              |
| 5-14    | 9S1BG0055 | O RING G-55           | 2                  | The parts of #5 are available with a set as [1P10001MN:BODY ASSEMBLY]. This is also available individually.          |              |
| 5-15    | 9B2110835 | BOLT M8 × 35          | 8                  |                                                                                                                      |              |
| 5-16    | 1M30006MM | BEARING PIN           | 4                  |                                                                                                                      |              |
| 5-17    | 1M30017MM | BEARING ARM           | 2                  |                                                                                                                      |              |
| 5-19    | 1M30010MN | CAP BODY IN           | 1                  |                                                                                                                      |              |
| 5-20    | 1M30005MM | CASE SPRING           | 2                  |                                                                                                                      |              |
| 5-21    | 1M30007MM | BEARING CASE SPRING   | 4                  |                                                                                                                      |              |
| 5-22    | 1M30008MM | SPRING                | 2                  |                                                                                                                      |              |
| 5-23    | 1M30003MB | ARM                   | 2                  | Ţ                                                                                                                    |              |
| 5-24    | 1M30023MM | PIN SHUTTLE           | 2                  |                                                                                                                      |              |
| 5-25    | 1M30009MM | CAP BODY              | 1                  | -                                                                                                                    |              |
| 5-27    | 9T6125008 | SCREW M5-8            | 8                  |                                                                                                                      |              |
| 5-28    | 9B2110612 | BOLT M6 × 12          | 4                  |                                                                                                                      |              |
| 6       | 1P30002MM | SPACER CENTER ROD     | 2                  |                                                                                                                      |              |
| 7       | 1P20021MM | CENTER ROD            | 1                  |                                                                                                                      |              |
| 8       | 1P20028MM | CENTER DISK           | 2                  |                                                                                                                      |              |
| 9       | 1P20039MM | CENTER DISK           | 2                  |                                                                                                                      |              |
| 10      | 1P20038SB | DIAPHRAGM             | 2                  |                                                                                                                      |              |
| 11      | 1P20015EB | VALVE SEAT            | 4                  |                                                                                                                      |              |
| 12      | 1P20003EB | BALL                  | 4                  |                                                                                                                      |              |
| 13      | 1M90001MN | BALL VALVE            | 1                  |                                                                                                                      |              |
| 14      | 1P30017MM | BASE                  | 2                  | <u> </u>                                                                                                             |              |
| 15      | 1H30055MB | RUBBER FEET           | 4                  |                                                                                                                      |              |
|         |           |                       |                    |                                                                                                                      |              |
| 16      | 9N1731600 | NUT M16 × 1.5         | 2                  |                                                                                                                      |              |
| 17      | 9W3311600 | CONED DISK SPRING M16 | 2                  |                                                                                                                      |              |
| 18      | 9B2111070 | BOLT M10 × 70         | 24                 |                                                                                                                      |              |