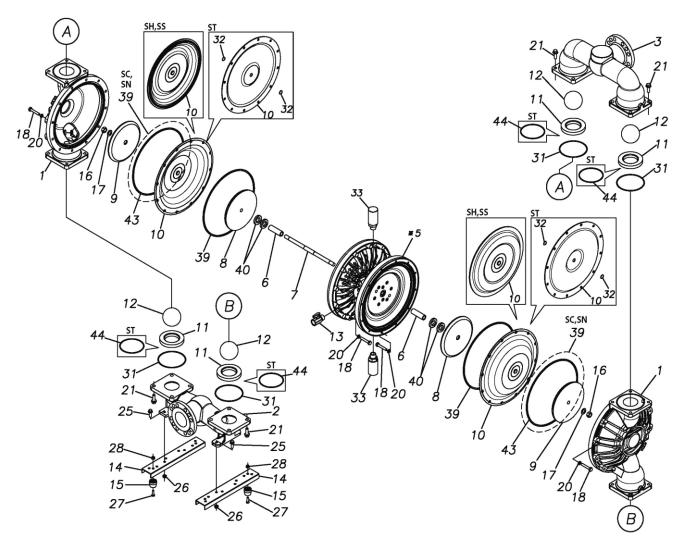

Please contact your Pump Distributor directly for more information.

| Ref.No. | Parts No. | Description           | Parts<br>Component | Remark                                                                                                               | Order<br>Qty |
|---------|-----------|-----------------------|--------------------|----------------------------------------------------------------------------------------------------------------------|--------------|
| 1       | 1P20010FM | OUT CHAMBER           | 2                  |                                                                                                                      |              |
| 2       | 1P20012FN | IN MANIFOLD           | 1                  |                                                                                                                      |              |
| 3       | 1P20014FN | OUT MANIFOLD          | 1                  |                                                                                                                      |              |
| 5       | 1P10001MN | BODY ASSEMBLY         | 1                  |                                                                                                                      |              |
| 5-1     | 1P30009MM | AIR CHAMBER           | 2                  |                                                                                                                      |              |
| 5-2     | 1M30001MM | BODY                  | 1                  | The parts of #5 are available with a set as [1P10001MN:BODY ASSEMBLY]. This is also available individually.          |              |
| 5-3     | 1P30001MM | BEARING CENTER ROD    | 2                  |                                                                                                                      |              |
| 5-4     | 1M30011MM | SHUTTLE               | 1                  |                                                                                                                      |              |
| 5-5     | 1M30012MM | BEARING SHUTTLE       | 1                  |                                                                                                                      |              |
| 5-6     | 9S2BA0025 | PACKING               | 2                  |                                                                                                                      |              |
| 5-7     | 9S1BS0036 | O RING S-36           | 2                  |                                                                                                                      |              |
| 5-8     | 1M30027MB | PACKING BODY          | 2                  |                                                                                                                      |              |
| 5-9     | 1M30004MM | BRACKET BEARING       | 2                  |                                                                                                                      |              |
| 5-10    | 9S1BG0065 | O RING G-65           | 2                  |                                                                                                                      |              |
| 5-11    | 9S1BP0014 | O RING P-14           | 4                  |                                                                                                                      |              |
| 5-12    | 9B5410835 | BOLT M8 × 35          | 16                 | +                                                                                                                    |              |
| 5-13    | 1M10002MP | VALVE BODY ASSEMBLY   | 2                  |                                                                                                                      |              |
| 5-13-1  | 1M30002MP | VALVE BODY            | 2                  |                                                                                                                      |              |
| 5-13-2  | 1M30016MB | PACKING VALVE         | 2                  | †                                                                                                                    |              |
| 5-13-3  | 1M30014MM | SEAT SLIDE VALVE      | 2                  | The parts of #5-13 are available with a set as [1M10002MP:VALVE BODY ASSEMBLY]. This is also available individually. |              |
| 5-13-4  | 1M30013MM | SLIDE VALVE           | 2                  |                                                                                                                      |              |
| 5-13-5  | 1M30015MM | GUIDE SLIDE VALVE     | 2                  |                                                                                                                      |              |
| 5-13-6  | 1M30020MM | SPRING                | 8                  |                                                                                                                      | -            |
| 5-13-7  | 1H30043MB | PLUG                  | 4                  |                                                                                                                      |              |
| 5-13-8  | 9B2110520 | BOLT M5 × 20          | 8                  |                                                                                                                      |              |
| 5-13-9  | 1M30019MM | GUIDE SPRING          | 8                  |                                                                                                                      |              |
| 5-14    | 9S1BG0055 | O RING G-55           | 2                  | The parts of #5 are available with a set as [1P10001MN:BODY ASSEMBLY]. This is also available individually.          |              |
| 5-15    | 9B2110835 | BOLT M8 × 35          | 8                  |                                                                                                                      |              |
| 5-16    | 1M30006MM | BEARING PIN           | 4                  |                                                                                                                      |              |
| 5-17    | 1M30017MM | BEARING ARM           | 2                  |                                                                                                                      |              |
| 5-19    | 1M30010MN | CAP BODY IN           | 1                  |                                                                                                                      |              |
| 5-20    | 1M30005MM | CASE SPRING           | 2                  |                                                                                                                      |              |
| 5-21    | 1M30007MM | BEARING CASE SPRING   | 4                  |                                                                                                                      |              |
| 5-22    | 1M30008MM | SPRING                | 2                  |                                                                                                                      |              |
| 5-23    | 1M30003MB | ARM                   | 2                  | Ţ                                                                                                                    |              |
| 5-24    | 1M30023MM | PIN SHUTTLE           | 2                  |                                                                                                                      |              |
| 5-25    | 1M30009MM | CAP BODY              | 1                  | -                                                                                                                    |              |
| 5-27    | 9T6125008 | SCREW M5-8            | 8                  |                                                                                                                      |              |
| 5-28    | 9B2110612 | BOLT M6 × 12          | 4                  |                                                                                                                      |              |
| 6       | 1P30002MM | SPACER CENTER ROD     | 2                  |                                                                                                                      |              |
| 7       | 1P20021MM | CENTER ROD            | 1                  |                                                                                                                      |              |
| 8       | 1P20028MM | CENTER DISK           | 2                  |                                                                                                                      |              |
| 9       | 1P20039MM | CENTER DISK           | 2                  |                                                                                                                      |              |
| 10      | 1P20038SB | DIAPHRAGM             | 2                  |                                                                                                                      |              |
| 11      | 1P20015EB | VALVE SEAT            | 4                  |                                                                                                                      |              |
| 12      | 1P20003EB | BALL                  | 4                  |                                                                                                                      |              |
| 13      | 1M90001MN | BALL VALVE            | 1                  |                                                                                                                      |              |
| 14      | 1P30017MM | BASE                  | 2                  | <u> </u>                                                                                                             |              |
| 15      | 1H30055MB | RUBBER FEET           | 4                  |                                                                                                                      |              |
|         |           |                       |                    |                                                                                                                      |              |
| 16      | 9N1731600 | NUT M16 × 1.5         | 2                  |                                                                                                                      |              |
| 17      | 9W3311600 | CONED DISK SPRING M16 | 2                  |                                                                                                                      |              |
| 18      | 9B2111070 | BOLT M10 × 70         | 24                 |                                                                                                                      |              |

## ■ Parts List TC-X800FS-NPT 1P00098MN

| Ref.No. | Parts No. | Description         | Parts<br>Component | Remark | Order<br>Qty |
|---------|-----------|---------------------|--------------------|--------|--------------|
| 21      | 9B2111235 | BOLT M12 × 35       | 12                 |        |              |
| 25      | 9B2111030 | BOLT M10 × 30       | 4                  |        |              |
| 26      | 1P30016MM | STUD BASE           | 4                  |        |              |
| 27      | 9B1110825 | BOLT M8 × 25        | 4                  |        |              |
| 28      | 9N2110800 | NUT M8              | 4                  |        |              |
| 31      | 9S1EG0135 | O RING G-135        | 4                  |        |              |
| 33      | 1H90003MK | SILENCER            | 2                  |        |              |
| 40      | 1P30012MB | CUSHION CENTER DISK | 4                  |        |              |
| 43      | 9S1EG0350 | O RING G-350        | 2                  |        |              |