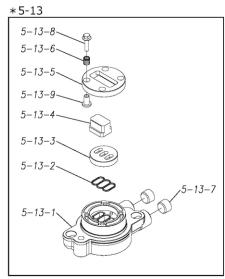

Please contact your Pump Distributor directly for more information.

| Ref.No. | Parts No. | Description           | Parts<br>Component | Remark                                                                                                               | Order<br>Qty |
|---------|-----------|-----------------------|--------------------|----------------------------------------------------------------------------------------------------------------------|--------------|
| 1       | 1P20010FM | OUT CHAMBER           | 2                  |                                                                                                                      |              |
| 2       | 1P20011FM | IN MANIFOLD           | 1                  |                                                                                                                      |              |
| 3       | 1P20013FM | OUT MANIFOLD          | 1                  |                                                                                                                      |              |
| 5       | 1P10001MN | BODY ASSEMBLY         | 1                  |                                                                                                                      |              |
| 5-1     | 1P30009MM | AIR CHAMBER           | 2                  |                                                                                                                      |              |
| 5-2     | 1M30001MM | BODY                  | 1                  |                                                                                                                      |              |
| 5-3     | 1P30001MM | BEARING CENTER ROD    | 2                  |                                                                                                                      |              |
| 5-4     | 1M30011MM | SHUTTLE               | 1                  | The parts of #5 are available with a set as [1P10001MN:BODY ASSEMBLY]. This is also available individually.          |              |
| 5-5     | 1M30012MM | BEARING SHUTTLE       | 1                  |                                                                                                                      |              |
| 5-6     | 9S2BA0025 | PACKING               | 2                  |                                                                                                                      |              |
| 5-7     | 9S1BS0036 | O RING S-36           | 2                  |                                                                                                                      |              |
| 5-8     | 1M30027MB | PACKING BODY          | 2                  |                                                                                                                      |              |
| 5-9     | 1M30004MM | BRACKET BEARING       | 2                  |                                                                                                                      |              |
| 5-10    | 9S1BG0065 | O RING G-65           | 2                  |                                                                                                                      |              |
| 5-11    | 9S1BP0014 | O RING P-14           | 4                  |                                                                                                                      |              |
| 5-12    | 9B5410835 | BOLT M8 × 35          | 16                 | Ţ                                                                                                                    |              |
| 5-13    | 1M10002MP | VALVE BODY ASSEMBLY   | 2                  | †                                                                                                                    |              |
| 5-13-1  | 1M30002MP | VALVE BODY            | 2                  |                                                                                                                      |              |
| 5-13-2  | 1M30016MB | PACKING VALVE         | 2                  | †                                                                                                                    |              |
| 5-13-3  | 1M30014MM | SEAT SLIDE VALVE      | 2                  | The parts of #5-13 are available with a set as [1M10002MP:VALVE BODY ASSEMBLY]. This is also available individually. |              |
| 5-13-4  | 1M30013MM | SLIDE VALVE           | 2                  |                                                                                                                      |              |
| 5-13-5  | 1M30015MM | GUIDE SLIDE VALVE     | 2                  |                                                                                                                      |              |
| 5-13-6  | 1M30020MM | SPRING                | 8                  |                                                                                                                      |              |
| 5-13-7  | 1H30043MB | PLUG                  | 4                  |                                                                                                                      |              |
| 5-13-8  | 9B2110520 | BOLT M5 × 20          | 8                  |                                                                                                                      |              |
| 5-13-9  | 1M30019MM | GUIDE SPRING          | 8                  |                                                                                                                      |              |
| 5-14    | 9S1BG0055 | O RING G-55           | 2                  | The parts of #5 are available with a set as [1P10001MN:BODY ASSEMBLY]. This is also available individually.          |              |
| 5-15    | 9B2110835 | BOLT M8 × 35          | 8                  |                                                                                                                      |              |
| 5-16    | 1M30006MM | BEARING PIN           | 4                  |                                                                                                                      |              |
| 5-17    | 1M30017MM | BEARING ARM           | 2                  |                                                                                                                      |              |
| 5-19    | 1M30010MN | CAP BODY IN           | 1                  |                                                                                                                      |              |
| 5-20    | 1M30005MM | CASE SPRING           | 2                  |                                                                                                                      |              |
| 5-21    | 1M30007MM | BEARING CASE SPRING   | 4                  |                                                                                                                      |              |
| 5-22    | 1M30008MM | SPRING                | 2                  |                                                                                                                      |              |
| 5-23    | 1M30003MB | ARM                   | 2                  |                                                                                                                      |              |
| 5-24    | 1M30023MM | PIN SHUTTLE           | 2                  |                                                                                                                      |              |
| 5-25    | 1M30009MM | CAP BODY              | 1                  |                                                                                                                      |              |
| 5-27    | 9T6125008 | SCREW M5-8            | 8                  |                                                                                                                      |              |
| 5-28    | 9B2110612 | BOLT M6 × 12          | 4                  |                                                                                                                      |              |
| 6       | 1P30002MM | SPACER CENTER ROD     | 2                  |                                                                                                                      |              |
| 7       | 1P20021MM | CENTER ROD            | 1                  |                                                                                                                      |              |
| 8       | 1P20028MM | CENTER DISK           | 2                  |                                                                                                                      |              |
| 9       | 1P20039MM | CENTER DISK           | 2                  |                                                                                                                      |              |
| 10      | 1P20038SB | DIAPHRAGM             | 2                  |                                                                                                                      |              |
| 11      | 1P20015EB | VALVE SEAT            | 4                  |                                                                                                                      |              |
| 12      | 1P20003EB | BALL                  | 4                  |                                                                                                                      |              |
| 13      | 1M90001MN | BALL VALVE            | 1                  |                                                                                                                      |              |
| 14      | 1P30014MM | BASE                  | 2                  |                                                                                                                      |              |
| 15      | 1E30070MB | RUBBER FEET           | 4                  |                                                                                                                      |              |
| 16      | 9N1731600 | NUT M16 × 1.5         | 2                  |                                                                                                                      |              |
| 17      | 9W3311600 | CONED DISK SPRING M16 | 2                  |                                                                                                                      |              |
| 18      | 9B2111070 | BOLT M10 × 70         | 24                 |                                                                                                                      |              |
| 10      | 3021110/0 | BOLI WITO A 70        | <b>4</b>           |                                                                                                                      |              |