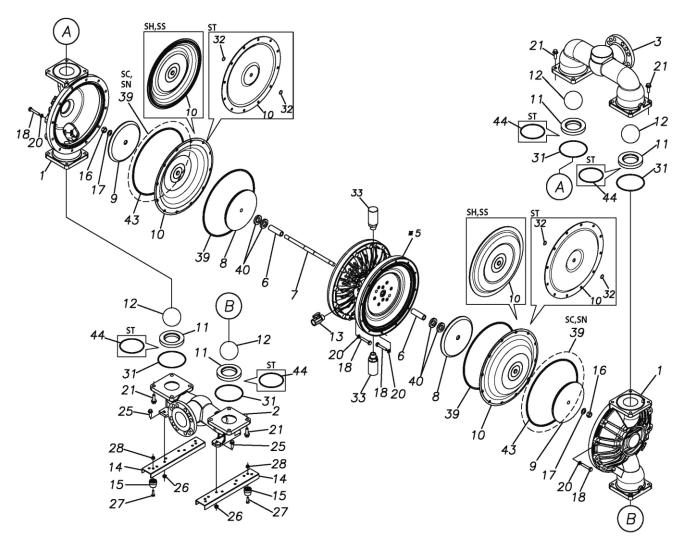

Please contact your Pump Distributor directly for more information.

| Ref.No. | Parts No. | Description           | Parts<br>Component | Remark                                                                                                               | Order<br>Qty |
|---------|-----------|-----------------------|--------------------|----------------------------------------------------------------------------------------------------------------------|--------------|
| 1       | 1P20010FM | OUT CHAMBER           | 2                  |                                                                                                                      |              |
| 2       | 1P20011FM | IN MANIFOLD           | 1                  |                                                                                                                      |              |
| 3       | 1P20013FM | OUT MANIFOLD          | 1                  |                                                                                                                      |              |
| 5       | 1P10001MN | BODY ASSEMBLY         | 1                  |                                                                                                                      |              |
| 5-1     | 1P30009MM | AIR CHAMBER           | 2                  |                                                                                                                      |              |
| 5-2     | 1M30001MM | BODY                  | 1                  |                                                                                                                      |              |
| 5-3     | 1P30001MM | BEARING CENTER ROD    | 2                  |                                                                                                                      |              |
| 5-4     | 1M30011MM | SHUTTLE               | 1                  | The parts of #5 are available with a set as [1P10001MN:BODY ASSEMBLY]. This is also available individually.          |              |
| 5-5     | 1M30012MM | BEARING SHUTTLE       | 1                  |                                                                                                                      |              |
| 5-6     | 9S2BA0025 | PACKING               | 2                  |                                                                                                                      |              |
| 5-7     | 9S1BS0036 | O RING S-36           | 2                  |                                                                                                                      |              |
| 5-8     | 1M30027MB | PACKING BODY          | 2                  |                                                                                                                      |              |
| 5-9     | 1M30004MM | BRACKET BEARING       | 2                  |                                                                                                                      |              |
| 5-10    | 9S1BG0065 | O RING G-65           | 2                  |                                                                                                                      |              |
| 5-11    | 9S1BP0014 | O RING P-14           | 4                  |                                                                                                                      |              |
| 5-12    | 9B5410835 | BOLT M8 × 35          | 16                 | Ţ                                                                                                                    |              |
| 5-13    | 1M10002MP | VALVE BODY ASSEMBLY   | 2                  | †                                                                                                                    |              |
| 5-13-1  | 1M30002MP | VALVE BODY            | 2                  |                                                                                                                      |              |
| 5-13-2  | 1M30016MB | PACKING VALVE         | 2                  | †                                                                                                                    |              |
| 5-13-3  | 1M30014MM | SEAT SLIDE VALVE      | 2                  | The parts of #5-13 are available with a set as [1M10002MP:VALVE BODY ASSEMBLY]. This is also available individually. |              |
| 5-13-4  | 1M30013MM | SLIDE VALVE           | 2                  |                                                                                                                      |              |
| 5-13-5  | 1M30015MM | GUIDE SLIDE VALVE     | 2                  |                                                                                                                      |              |
| 5-13-6  | 1M30020MM | SPRING                | 8                  |                                                                                                                      |              |
| 5-13-7  | 1H30043MB | PLUG                  | 4                  |                                                                                                                      |              |
| 5-13-8  | 9B2110520 | BOLT M5 × 20          | 8                  |                                                                                                                      |              |
| 5-13-9  | 1M30019MM | GUIDE SPRING          | 8                  |                                                                                                                      |              |
| 5-14    | 9S1BG0055 | O RING G-55           | 2                  | The parts of #5 are available with a set as [1P10001MN:BODY ASSEMBLY]. This is also available individually.          |              |
| 5-15    | 9B2110835 | BOLT M8 × 35          | 8                  |                                                                                                                      |              |
| 5-16    | 1M30006MM | BEARING PIN           | 4                  |                                                                                                                      |              |
| 5-17    | 1M30017MM | BEARING ARM           | 2                  |                                                                                                                      |              |
| 5-19    | 1M30010MN | CAP BODY IN           | 1                  |                                                                                                                      |              |
| 5-20    | 1M30005MM | CASE SPRING           | 2                  |                                                                                                                      |              |
| 5-21    | 1M30007MM | BEARING CASE SPRING   | 4                  |                                                                                                                      |              |
| 5-22    | 1M30008MM | SPRING                | 2                  |                                                                                                                      |              |
| 5-23    | 1M30003MB | ARM                   | 2                  |                                                                                                                      |              |
| 5-24    | 1M30023MM | PIN SHUTTLE           | 2                  |                                                                                                                      |              |
| 5-25    | 1M30009MM | CAP BODY              | 1                  |                                                                                                                      |              |
| 5-27    | 9T6125008 | SCREW M5-8            | 8                  |                                                                                                                      |              |
| 5-28    | 9B2110612 | BOLT M6 × 12          | 4                  |                                                                                                                      |              |
| 6       | 1P30002MM | SPACER CENTER ROD     | 2                  |                                                                                                                      |              |
| 7       | 1P20021MM | CENTER ROD            | 1                  |                                                                                                                      |              |
| 8       | 1P20028MM | CENTER DISK           | 2                  |                                                                                                                      |              |
| 9       | 1P20039MM | CENTER DISK           | 2                  |                                                                                                                      |              |
| 10      | 1P20038SB | DIAPHRAGM             | 2                  |                                                                                                                      |              |
| 11      | 1P20015EB | VALVE SEAT            | 4                  |                                                                                                                      |              |
| 12      | 1P20003EB | BALL                  | 4                  |                                                                                                                      |              |
| 13      | 1M90001MN | BALL VALVE            | 1                  |                                                                                                                      |              |
| 14      | 1P30014MM | BASE                  | 2                  |                                                                                                                      |              |
| 15      | 1E30070MB | RUBBER FEET           | 4                  |                                                                                                                      |              |
| 16      | 9N1731600 | NUT M16 × 1.5         | 2                  |                                                                                                                      |              |
| 17      | 9W3311600 | CONED DISK SPRING M16 | 2                  |                                                                                                                      |              |
| 18      | 9B2111070 | BOLT M10 × 70         | 24                 |                                                                                                                      |              |
| 10      | 3021110/0 | BOLI WITO A 70        | <b>4</b>           |                                                                                                                      |              |

## ■ Parts List TC-X800FS-FLA 1P00091MN

| Ref.No. | Parts No. | Description         | Parts<br>Component | Remark | Order<br>Qty |
|---------|-----------|---------------------|--------------------|--------|--------------|
| 21      | 9B2111235 | BOLT M12 × 35       | 16                 |        |              |
| 25      | 9B2111030 | BOLT M10 × 30       | 4                  |        |              |
| 26      | 9N2111000 | NUT M10             | 4                  |        |              |
| 27      | 9B1110825 | BOLT M8 × 25        | 4                  |        |              |
| 28      | 9N2110800 | NUT M8              | 4                  |        |              |
| 31      | 9S1EG0135 | O RING G-135        | 4                  |        |              |
| 33      | 1H90003MK | SILENCER            | 2                  |        |              |
| 40      | 1P30012MB | CUSHION CENTER DISK | 4                  |        |              |
| 43      | 9S1EG0350 | O RING G-350        | 2                  |        |              |