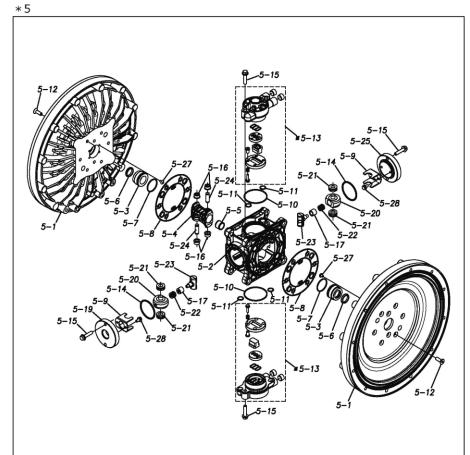

Please contact your Pump Distributor directly for more information.

| Ref.No. | Parts No. | Description           | Parts<br>Component | Remark                                                                                                               | Order<br>Qty |
|---------|-----------|-----------------------|--------------------|----------------------------------------------------------------------------------------------------------------------|--------------|
| 1       | 1P20010FM | OUT CHAMBER           | 2                  |                                                                                                                      |              |
| 2       | 1P20011FM | IN MANIFOLD           | 1                  |                                                                                                                      |              |
| 3       | 1P20013FM | OUT MANIFOLD          | 1                  |                                                                                                                      |              |
| 5       | 1P10001MN | BODY ASSEMBLY         | 1                  |                                                                                                                      |              |
| 5-1     | 1P30009MM | AIR CHAMBER           | 2                  |                                                                                                                      |              |
| 5-2     | 1M30001MM | BODY                  | 1                  |                                                                                                                      |              |
| 5-3     | 1P30001MM | BEARING CENTER ROD    | 2                  |                                                                                                                      |              |
| 5-4     | 1M30011MM | SHUTTLE               | 1                  | The parts of #5 are available with a set as [1P10001MN:BODY ASSEMBLY]. This is also available individually.          |              |
| 5-5     | 1M30012MM | BEARING SHUTTLE       | 1                  |                                                                                                                      |              |
| 5-6     | 9S2BA0025 | PACKING               | 2                  |                                                                                                                      |              |
| 5-7     | 9S1BS0036 | O RING S-36           | 2                  |                                                                                                                      |              |
| 5-8     | 1M30027MB | PACKING BODY          | 2                  |                                                                                                                      |              |
| 5-9     | 1M30004MM | BRACKET BEARING       | 2                  |                                                                                                                      |              |
| 5-10    | 9S1BG0065 | O RING G-65           | 2                  |                                                                                                                      |              |
| 5-11    | 9S1BP0014 | O RING P-14           | 4                  |                                                                                                                      |              |
| 5-12    | 9B5410835 | BOLT M8 × 35          | 16                 | Ţ                                                                                                                    |              |
| 5-13    | 1M10002MP | VALVE BODY ASSEMBLY   | 2                  | †                                                                                                                    |              |
| 5-13-1  | 1M30002MP | VALVE BODY            | 2                  |                                                                                                                      |              |
| 5-13-2  | 1M30016MB | PACKING VALVE         | 2                  | †                                                                                                                    |              |
| 5-13-3  | 1M30014MM | SEAT SLIDE VALVE      | 2                  | The parts of #5-13 are available with a set as [1M10002MP:VALVE BODY ASSEMBLY]. This is also available individually. |              |
| 5-13-4  | 1M30013MM | SLIDE VALVE           | 2                  |                                                                                                                      |              |
| 5-13-5  | 1M30015MM | GUIDE SLIDE VALVE     | 2                  |                                                                                                                      |              |
| 5-13-6  | 1M30020MM | SPRING                | 8                  |                                                                                                                      |              |
| 5-13-7  | 1H30043MB | PLUG                  | 4                  |                                                                                                                      |              |
| 5-13-8  | 9B2110520 | BOLT M5 × 20          | 8                  |                                                                                                                      |              |
| 5-13-9  | 1M30019MM | GUIDE SPRING          | 8                  |                                                                                                                      |              |
| 5-14    | 9S1BG0055 | O RING G-55           | 2                  | The parts of #5 are available with a set as [1P10001MN:BODY ASSEMBLY]. This is also available individually.          |              |
| 5-15    | 9B2110835 | BOLT M8 × 35          | 8                  |                                                                                                                      |              |
| 5-16    | 1M30006MM | BEARING PIN           | 4                  |                                                                                                                      |              |
| 5-17    | 1M30017MM | BEARING ARM           | 2                  |                                                                                                                      |              |
| 5-19    | 1M30010MN | CAP BODY IN           | 1                  |                                                                                                                      |              |
| 5-20    | 1M30005MM | CASE SPRING           | 2                  |                                                                                                                      |              |
| 5-21    | 1M30007MM | BEARING CASE SPRING   | 4                  |                                                                                                                      |              |
| 5-22    | 1M30008MM | SPRING                | 2                  |                                                                                                                      |              |
| 5-23    | 1M30003MB | ARM                   | 2                  |                                                                                                                      |              |
| 5-24    | 1M30023MM | PIN SHUTTLE           | 2                  |                                                                                                                      |              |
| 5-25    | 1M30009MM | CAP BODY              | 1                  |                                                                                                                      |              |
| 5-27    | 9T6125008 | SCREW M5-8            | 8                  |                                                                                                                      |              |
| 5-28    | 9B2110612 | BOLT M6 × 12          | 4                  |                                                                                                                      |              |
| 6       | 1P30002MM | SPACER CENTER ROD     | 2                  |                                                                                                                      |              |
| 7       | 1P20021MM | CENTER ROD            | 1                  |                                                                                                                      |              |
| 8       | 1P20028MM | CENTER DISK           | 2                  |                                                                                                                      |              |
| 9       | 1P20039MM | CENTER DISK           | 2                  |                                                                                                                      |              |
| 10      | 1P20038SB | DIAPHRAGM             | 2                  |                                                                                                                      |              |
| 11      | 1P20015EB | VALVE SEAT            | 4                  |                                                                                                                      |              |
| 12      | 1P20003EB | BALL                  | 4                  |                                                                                                                      |              |
| 13      | 1M90001MN | BALL VALVE            | 1                  |                                                                                                                      |              |
| 14      | 1P30014MM | BASE                  | 2                  |                                                                                                                      |              |
| 15      | 1E30070MB | RUBBER FEET           | 4                  |                                                                                                                      |              |
| 16      | 9N1731600 | NUT M16 × 1.5         | 2                  |                                                                                                                      |              |
| 17      | 9W3311600 | CONED DISK SPRING M16 | 2                  |                                                                                                                      |              |
| 18      | 9B2111070 | BOLT M10 × 70         | 24                 |                                                                                                                      |              |
| 10      | 3021110/0 | BOLI WITO A 70        | <b>4</b>           |                                                                                                                      |              |