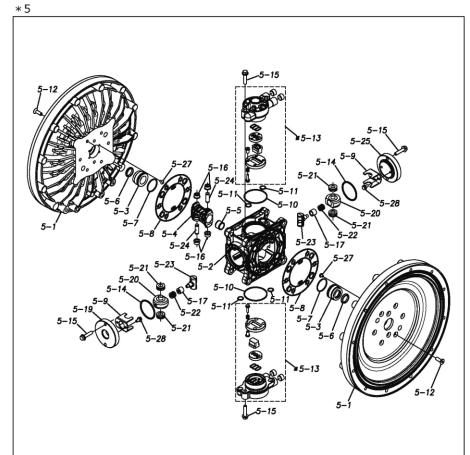

Please contact your Pump Distributor directly for more information.

| Ref.No. | Parts No. | Description           | Parts<br>Component | Remark                                                                                                      | Order<br>Qty |
|---------|-----------|-----------------------|--------------------|-------------------------------------------------------------------------------------------------------------|--------------|
| 1       | 1P20010FM | OUT CHAMBER           | 2                  |                                                                                                             |              |
| 2       | 1P20011FM | IN MANIFOLD           | 1                  |                                                                                                             |              |
| 3       | 1P20013FM | OUT MANIFOLD          | 1                  |                                                                                                             |              |
| 5       | 1P10001MN | BODY ASSEMBLY         | 1                  |                                                                                                             |              |
| 5-1     | 1P30009MM | AIR CHAMBER           | 2                  |                                                                                                             |              |
| 5-2     | 1M30001MM | BODY                  | 1                  | The parts of #5 are available with a set as [1P10001MN:BODY ASSEMBLY]. This is also                         |              |
| 5-3     | 1P30001MM | BEARING CENTER ROD    | 2                  |                                                                                                             |              |
| 5-4     | 1M30011MM | SHUTTLE               | 1                  |                                                                                                             |              |
| 5-5     | 1M30012MM | BEARING SHUTTLE       | 1                  |                                                                                                             |              |
| 5-6     | 9S2BA0025 | PACKING               | 2                  |                                                                                                             |              |
| 5-7     | 9S1BS0036 | O RING S-36           | 2                  |                                                                                                             |              |
| 5-8     | 1M30027MB | PACKING BODY          | 2                  | available individually.                                                                                     |              |
| 5-9     | 1M30004MM | BRACKET BEARING       | 2                  |                                                                                                             |              |
| 5-10    | 9S1BG0065 | O RING G-65           | 2                  |                                                                                                             |              |
| 5-11    | 9S1BP0014 | O RING P-14           | 4                  |                                                                                                             |              |
| 5-12    | 9B5410835 | BOLT M8 × 35          | 16                 | +                                                                                                           |              |
| 5-13    | 1M10002MP | VALVE BODY ASSEMBLY   | 2                  | Ť                                                                                                           |              |
| 5-13-1  | 1M30002MP | VALVE BODY            | 2                  |                                                                                                             |              |
| 5-13-2  | 1M30016MB | PACKING VALVE         | 2                  | †                                                                                                           |              |
| 5-13-3  | 1M30014MM | SEAT SLIDE VALVE      | 2                  | The parts of #5-13 are available with a set as [1M10002MP:VALVE BODY ASSEMBLY]. This is                     |              |
| 5-13-4  | 1M30013MM | SLIDE VALVE           | 2                  |                                                                                                             |              |
| 5-13-5  | 1M30015MM | GUIDE SLIDE VALVE     | 2                  |                                                                                                             |              |
| 5-13-6  | 1M30020MM | SPRING                | 8                  | also available individually.                                                                                |              |
| 5-13-7  | 1H30043MB | PLUG                  | 4                  |                                                                                                             |              |
| 5-13-8  | 9B2110520 | BOLT M5 × 20          | 8                  |                                                                                                             |              |
| 5-13-9  | 1M30019MM | GUIDE SPRING          | 8                  |                                                                                                             |              |
| 5-14    | 9S1BG0055 | O RING G-55           | 2                  | The parts of #5 are available with a set as [1P10001MN:BODY ASSEMBLY]. This is also available individually. |              |
| 5-15    | 9B2110835 | BOLT M8 × 35          | 8                  |                                                                                                             |              |
| 5-16    | 1M30006MM | BEARING PIN           | 4                  |                                                                                                             |              |
| 5-17    | 1M30017MM | BEARING ARM           | 2                  |                                                                                                             |              |
| 5-19    | 1M30010MN | CAP BODY IN           | 1                  |                                                                                                             |              |
| 5-20    | 1M30005MM | CASE SPRING           | 2                  |                                                                                                             |              |
| 5-21    | 1M30007MM | BEARING CASE SPRING   | 4                  |                                                                                                             |              |
| 5-22    | 1M30008MM | SPRING                | 2                  |                                                                                                             |              |
| 5-23    | 1M30003MB | ARM                   | 2                  |                                                                                                             |              |
| 5-24    | 1M30023MM | PIN SHUTTLE           | 2                  |                                                                                                             |              |
| 5-25    | 1M30009MM | CAP BODY              | 1                  |                                                                                                             |              |
| 5-27    | 9T6125008 | SCREW M5-8            | 8                  |                                                                                                             |              |
| 5-28    | 9B2110612 | BOLT M6 × 12          | 4                  |                                                                                                             |              |
| 6       | 1P30002MM | SPACER CENTER ROD     | 2                  |                                                                                                             |              |
| 7       | 1P20021MM | CENTER ROD            | 1                  |                                                                                                             |              |
| 8       | 1P20028MM | CENTER DISK           | 2                  |                                                                                                             |              |
| 9       | 1P20039MM | CENTER DISK           | 2                  |                                                                                                             |              |
| 10      | 1P20002BB | DIAPHRAGM             | 2                  |                                                                                                             |              |
| 11      | 1P20015BB | VALVE SEAT            | 4                  |                                                                                                             |              |
| 12      | 1P20003BB | BALL                  | 4                  |                                                                                                             |              |
| 13      | 1M90001MN | BALL VALVE            | 1                  |                                                                                                             |              |
| 14      | 1P30014MM | BASE                  | 2                  |                                                                                                             |              |
| 15      | 1E30070MB | RUBBER FEET           | 4                  |                                                                                                             |              |
| 16      | 9N1731600 | NUT M16 × 1.5         | 2                  |                                                                                                             |              |
| 17      | 9W3311600 | CONED DISK SPRING M16 | 2                  |                                                                                                             |              |
|         |           |                       |                    |                                                                                                             |              |
| 18      | 9B2111070 | BOLT M10 × 70         | 24                 |                                                                                                             |              |