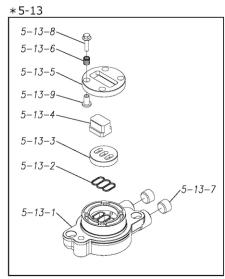

Please contact your Pump Distributor directly for more information.

| Ref.No. | Parts No. | Description           | Parts<br>Component | Remark                                                                                                      | Order<br>Qty |
|---------|-----------|-----------------------|--------------------|-------------------------------------------------------------------------------------------------------------|--------------|
| 1       | 1P20010FM | OUT CHAMBER           | 2                  |                                                                                                             |              |
| 2       | 1P20011FM | IN MANIFOLD           | 1                  |                                                                                                             |              |
| 3       | 1P20013FM | OUT MANIFOLD          | 1                  |                                                                                                             |              |
| 5       | 1P10001MN | BODY ASSEMBLY         | 1                  |                                                                                                             |              |
| 5-1     | 1P30009MM | AIR CHAMBER           | 2                  |                                                                                                             |              |
| 5-2     | 1M30001MM | BODY                  | 1                  | The parts of #5 are available with a set as [1P10001MN:BODY ASSEMBLY]. This is also                         |              |
| 5-3     | 1P30001MM | BEARING CENTER ROD    | 2                  |                                                                                                             |              |
| 5-4     | 1M30011MM | SHUTTLE               | 1                  |                                                                                                             |              |
| 5-5     | 1M30012MM | BEARING SHUTTLE       | 1                  |                                                                                                             |              |
| 5-6     | 9S2BA0025 | PACKING               | 2                  |                                                                                                             |              |
| 5-7     | 9S1BS0036 | O RING S-36           | 2                  |                                                                                                             |              |
| 5-8     | 1M30027MB | PACKING BODY          | 2                  | available individually.                                                                                     |              |
| 5-9     | 1M30004MM | BRACKET BEARING       | 2                  |                                                                                                             |              |
| 5-10    | 9S1BG0065 | O RING G-65           | 2                  |                                                                                                             |              |
| 5-11    | 9S1BP0014 | O RING P-14           | 4                  |                                                                                                             |              |
| 5-12    | 9B5410835 | BOLT M8 × 35          | 16                 | +                                                                                                           |              |
| 5-13    | 1M10002MP | VALVE BODY ASSEMBLY   | 2                  | Ť                                                                                                           |              |
| 5-13-1  | 1M30002MP | VALVE BODY            | 2                  |                                                                                                             |              |
| 5-13-2  | 1M30016MB | PACKING VALVE         | 2                  | †                                                                                                           |              |
| 5-13-3  | 1M30014MM | SEAT SLIDE VALVE      | 2                  | The parts of #5-13 are available with a set as [1M10002MP:VALVE BODY ASSEMBLY]. This is                     |              |
| 5-13-4  | 1M30013MM | SLIDE VALVE           | 2                  |                                                                                                             |              |
| 5-13-5  | 1M30015MM | GUIDE SLIDE VALVE     | 2                  |                                                                                                             |              |
| 5-13-6  | 1M30020MM | SPRING                | 8                  | also available individually.                                                                                |              |
| 5-13-7  | 1H30043MB | PLUG                  | 4                  |                                                                                                             |              |
| 5-13-8  | 9B2110520 | BOLT M5 × 20          | 8                  |                                                                                                             |              |
| 5-13-9  | 1M30019MM | GUIDE SPRING          | 8                  |                                                                                                             |              |
| 5-14    | 9S1BG0055 | O RING G-55           | 2                  | The parts of #5 are available with a set as [1P10001MN:BODY ASSEMBLY]. This is also available individually. |              |
| 5-15    | 9B2110835 | BOLT M8 × 35          | 8                  |                                                                                                             |              |
| 5-16    | 1M30006MM | BEARING PIN           | 4                  |                                                                                                             |              |
| 5-17    | 1M30017MM | BEARING ARM           | 2                  |                                                                                                             |              |
| 5-19    | 1M30010MN | CAP BODY IN           | 1                  |                                                                                                             |              |
| 5-20    | 1M30005MM | CASE SPRING           | 2                  |                                                                                                             |              |
| 5-21    | 1M30007MM | BEARING CASE SPRING   | 4                  |                                                                                                             |              |
| 5-22    | 1M30008MM | SPRING                | 2                  |                                                                                                             |              |
| 5-23    | 1M30003MB | ARM                   | 2                  |                                                                                                             |              |
| 5-24    | 1M30023MM | PIN SHUTTLE           | 2                  |                                                                                                             |              |
| 5-25    | 1M30009MM | CAP BODY              | 1                  |                                                                                                             |              |
| 5-27    | 9T6125008 | SCREW M5-8            | 8                  |                                                                                                             |              |
| 5-28    | 9B2110612 | BOLT M6 × 12          | 4                  |                                                                                                             |              |
| 6       | 1P30002MM | SPACER CENTER ROD     | 2                  |                                                                                                             |              |
| 7       | 1P20021MM | CENTER ROD            | 1                  |                                                                                                             |              |
| 8       | 1P20028MM | CENTER DISK           | 2                  |                                                                                                             |              |
| 9       | 1P20039MM | CENTER DISK           | 2                  |                                                                                                             |              |
| 10      | 1P20002BB | DIAPHRAGM             | 2                  |                                                                                                             |              |
| 11      | 1P20015BB | VALVE SEAT            | 4                  |                                                                                                             |              |
| 12      | 1P20003BB | BALL                  | 4                  |                                                                                                             |              |
| 13      | 1M90001MN | BALL VALVE            | 1                  |                                                                                                             |              |
| 14      | 1P30014MM | BASE                  | 2                  |                                                                                                             |              |
| 15      | 1E30070MB | RUBBER FEET           | 4                  |                                                                                                             |              |
| 16      | 9N1731600 | NUT M16 × 1.5         | 2                  |                                                                                                             |              |
| 17      | 9W3311600 | CONED DISK SPRING M16 | 2                  |                                                                                                             |              |
|         |           |                       |                    |                                                                                                             |              |
| 18      | 9B2111070 | BOLT M10 × 70         | 24                 |                                                                                                             |              |