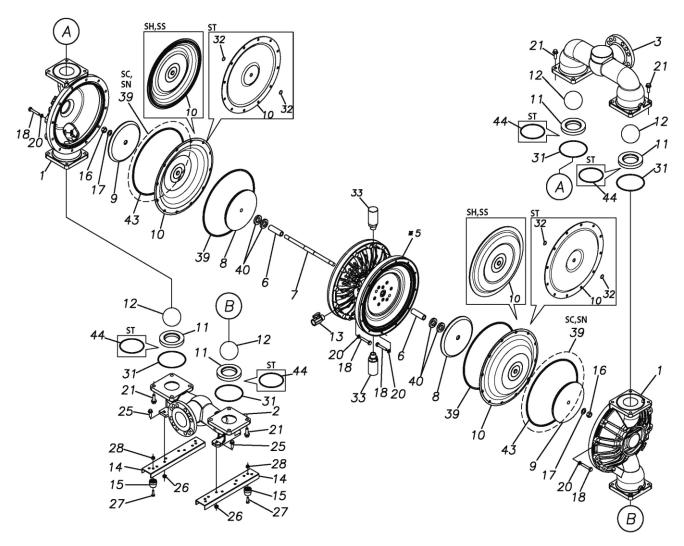

## **Exploded View Drawing and Parts List**

Model: TC-X800FN-FLA

Model Number: 1P00086MN

Serial Number:

Service Code:

The part list and exploded view drawing as attached below indicate the full list of parts for the above mentioned pump model.

When ordering parts take care to select the correct model pump and required parts. Also be aware that models may change over time as improvements are made so cross-referencing the pumps serial number assembly date and service code are also recommended.

If you require specific spare parts you can also use this form to place your order.

For more information specific to your pump please refer to the pumps Service Book and Operation Manual available separately.

Please contact your Pump Distributor directly for more information.

| Ref.No. | Parts No. | Description           | Parts<br>Component | Remark                                                                                                      | Order<br>Qty |
|---------|-----------|-----------------------|--------------------|-------------------------------------------------------------------------------------------------------------|--------------|
| 1       | 1P20010FM | OUT CHAMBER           | 2                  |                                                                                                             |              |
| 2       | 1P20011FM | IN MANIFOLD           | 1                  |                                                                                                             |              |
| 3       | 1P20013FM | OUT MANIFOLD          | 1                  |                                                                                                             |              |
| 5       | 1P10001MN | BODY ASSEMBLY         | 1                  |                                                                                                             |              |
| 5-1     | 1P30009MM | AIR CHAMBER           | 2                  |                                                                                                             |              |
| 5-2     | 1M30001MM | BODY                  | 1                  | The parts of #5 are available with a set as [1P10001MN:BODY ASSEMBLY]. This is also                         |              |
| 5-3     | 1P30001MM | BEARING CENTER ROD    | 2                  |                                                                                                             |              |
| 5-4     | 1M30011MM | SHUTTLE               | 1                  |                                                                                                             |              |
| 5-5     | 1M30012MM | BEARING SHUTTLE       | 1                  |                                                                                                             |              |
| 5-6     | 9S2BA0025 | PACKING               | 2                  |                                                                                                             |              |
| 5-7     | 9S1BS0036 | O RING S-36           | 2                  |                                                                                                             |              |
| 5-8     | 1M30027MB | PACKING BODY          | 2                  | available individually.                                                                                     |              |
| 5-9     | 1M30004MM | BRACKET BEARING       | 2                  |                                                                                                             |              |
| 5-10    | 9S1BG0065 | O RING G-65           | 2                  |                                                                                                             |              |
| 5-11    | 9S1BP0014 | O RING P-14           | 4                  |                                                                                                             |              |
| 5-12    | 9B5410835 | BOLT M8 × 35          | 16                 | +                                                                                                           |              |
| 5-13    | 1M10002MP | VALVE BODY ASSEMBLY   | 2                  | Ť                                                                                                           |              |
| 5-13-1  | 1M30002MP | VALVE BODY            | 2                  |                                                                                                             |              |
| 5-13-2  | 1M30016MB | PACKING VALVE         | 2                  | †                                                                                                           |              |
| 5-13-3  | 1M30014MM | SEAT SLIDE VALVE      | 2                  | The parts of #5-13 are available with a set as [1M10002MP:VALVE BODY ASSEMBLY]. This is                     |              |
| 5-13-4  | 1M30013MM | SLIDE VALVE           | 2                  |                                                                                                             |              |
| 5-13-5  | 1M30015MM | GUIDE SLIDE VALVE     | 2                  |                                                                                                             |              |
| 5-13-6  | 1M30020MM | SPRING                | 8                  | also available individually.                                                                                |              |
| 5-13-7  | 1H30043MB | PLUG                  | 4                  |                                                                                                             |              |
| 5-13-8  | 9B2110520 | BOLT M5 × 20          | 8                  |                                                                                                             |              |
| 5-13-9  | 1M30019MM | GUIDE SPRING          | 8                  |                                                                                                             |              |
| 5-14    | 9S1BG0055 | O RING G-55           | 2                  | The parts of #5 are available with a set as [1P10001MN:BODY ASSEMBLY]. This is also available individually. |              |
| 5-15    | 9B2110835 | BOLT M8 × 35          | 8                  |                                                                                                             |              |
| 5-16    | 1M30006MM | BEARING PIN           | 4                  |                                                                                                             |              |
| 5-17    | 1M30017MM | BEARING ARM           | 2                  |                                                                                                             |              |
| 5-19    | 1M30010MN | CAP BODY IN           | 1                  |                                                                                                             |              |
| 5-20    | 1M30005MM | CASE SPRING           | 2                  |                                                                                                             |              |
| 5-21    | 1M30007MM | BEARING CASE SPRING   | 4                  |                                                                                                             |              |
| 5-22    | 1M30008MM | SPRING                | 2                  |                                                                                                             |              |
| 5-23    | 1M30003MB | ARM                   | 2                  |                                                                                                             |              |
| 5-24    | 1M30023MM | PIN SHUTTLE           | 2                  |                                                                                                             |              |
| 5-25    | 1M30009MM | CAP BODY              | 1                  |                                                                                                             |              |
| 5-27    | 9T6125008 | SCREW M5-8            | 8                  |                                                                                                             |              |
| 5-28    | 9B2110612 | BOLT M6 × 12          | 4                  |                                                                                                             |              |
| 6       | 1P30002MM | SPACER CENTER ROD     | 2                  |                                                                                                             |              |
| 7       | 1P20021MM | CENTER ROD            | 1                  |                                                                                                             |              |
| 8       | 1P20028MM | CENTER DISK           | 2                  |                                                                                                             |              |
| 9       | 1P20039MM | CENTER DISK           | 2                  |                                                                                                             |              |
| 10      | 1P20002BB | DIAPHRAGM             | 2                  |                                                                                                             |              |
| 11      | 1P20015BB | VALVE SEAT            | 4                  |                                                                                                             |              |
| 12      | 1P20003BB | BALL                  | 4                  |                                                                                                             |              |
| 13      | 1M90001MN | BALL VALVE            | 1                  |                                                                                                             |              |
| 14      | 1P30014MM | BASE                  | 2                  |                                                                                                             |              |
| 15      | 1E30070MB | RUBBER FEET           | 4                  |                                                                                                             |              |
| 16      | 9N1731600 | NUT M16 × 1.5         | 2                  |                                                                                                             |              |
| 17      | 9W3311600 | CONED DISK SPRING M16 | 2                  |                                                                                                             |              |
|         |           |                       |                    |                                                                                                             |              |
| 18      | 9B2111070 | BOLT M10 × 70         | 24                 |                                                                                                             |              |