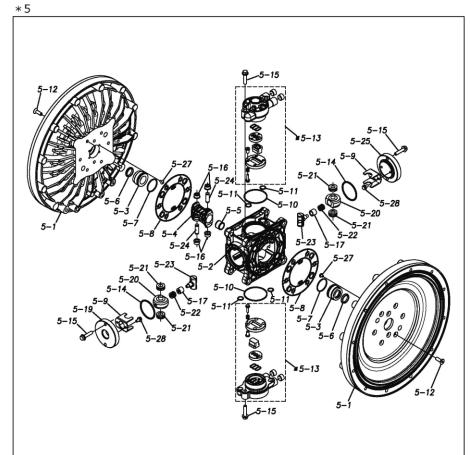

## **Exploded View Drawing and Parts List**

Model: TC-X800SV-NPT

Model Number: 1P00074MN

Serial Number:

Service Code:

The part list and exploded view drawing as attached below indicate the full list of parts for the above mentioned pump model.

When ordering parts take care to select the correct model pump and required parts. Also be aware that models may change over time as improvements are made so cross-referencing the pumps serial number assembly date and service code are also recommended.

If you require specific spare parts you can also use this form to place your order.

For more information specific to your pump please refer to the pumps Service Book and Operation Manual available separately.