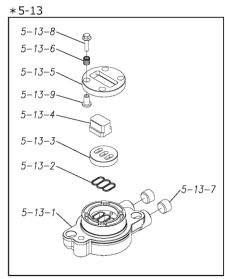

## **Exploded View Drawing and Parts List**

Model: TC-X800SV-NPT

Model Number: 1P00074MN

Serial Number:

Service Code:

The part list and exploded view drawing as attached below indicate the full list of parts for the above mentioned pump model.

When ordering parts take care to select the correct model pump and required parts. Also be aware that models may change over time as improvements are made so cross-referencing the pumps serial number assembly date and service code are also recommended.

If you require specific spare parts you can also use this form to place your order.

For more information specific to your pump please refer to the pumps Service Book and Operation Manual available separately.