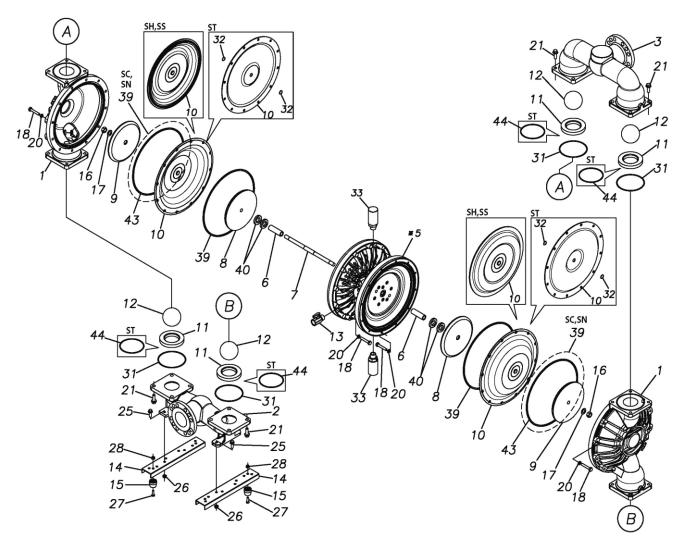

## **Exploded View Drawing and Parts List**

Model: TC-X800SV-NPT

Model Number: 1P00074MN

Serial Number:

Service Code:

The part list and exploded view drawing as attached below indicate the full list of parts for the above mentioned pump model.

When ordering parts take care to select the correct model pump and required parts. Also be aware that models may change over time as improvements are made so cross-referencing the pumps serial number assembly date and service code are also recommended.

If you require specific spare parts you can also use this form to place your order.

For more information specific to your pump please refer to the pumps Service Book and Operation Manual available separately.