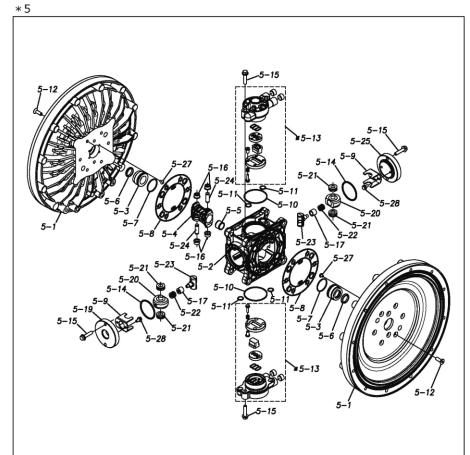

Please contact your Pump Distributor directly for more information.

| Ref.No. | Parts No. | Description           | Parts<br>Component | Remark                                                                                                               | Order<br>Qty |
|---------|-----------|-----------------------|--------------------|----------------------------------------------------------------------------------------------------------------------|--------------|
| 1       | 1P20016SM | OUT CHAMBER           | 2                  |                                                                                                                      |              |
| 2       | 1P20017SM | IN MANIFOLD           | 1                  |                                                                                                                      |              |
| 3       | 1P20019SM | OUT MANIFOLD          | 1                  |                                                                                                                      |              |
| 5       | 1P10001MN | BODY ASSEMBLY         | 1                  |                                                                                                                      |              |
| 5-1     | 1P30009MM | AIR CHAMBER           | 2                  |                                                                                                                      |              |
| 5-2     | 1M30001MM | BODY                  | 1                  |                                                                                                                      |              |
| 5-3     | 1P30001MM | BEARING CENTER ROD    | 2                  |                                                                                                                      |              |
| 5-4     | 1M30011MM | SHUTTLE               | 1                  | The parts of #5 are available with a set as [1P10001MN:BODY ASSEMBLY]. This is also                                  |              |
| 5-5     | 1M30012MM | BEARING SHUTTLE       | 1                  |                                                                                                                      |              |
| 5-6     | 9S2BA0025 | PACKING               | 2                  |                                                                                                                      |              |
| 5-7     | 9S1BS0036 | O RING S-36           | 2                  |                                                                                                                      |              |
| 5-8     | 1M30027MB | PACKING BODY          | 2                  | available individually.                                                                                              | -            |
| 5-9     | 1M30004MM | BRACKET BEARING       | 2                  |                                                                                                                      |              |
| 5-10    | 9S1BG0065 | O RING G-65           | 2                  |                                                                                                                      |              |
| 5-11    | 9S1BP0014 | O RING P-14           | 4                  | †                                                                                                                    |              |
| 5-12    | 9B5410835 | BOLT M8 × 35          | 16                 | †                                                                                                                    |              |
| 5-13    | 1M10002MP | VALVE BODY ASSEMBLY   | 2                  | †                                                                                                                    |              |
| 5-13-1  | 1M30002MP | VALVE BODY            | 2                  |                                                                                                                      |              |
| 5-13-2  | 1M30016MB | PACKING VALVE         | 2                  | †                                                                                                                    |              |
| 5-13-3  | 1M30014MM | SEAT SLIDE VALVE      | 2                  | †                                                                                                                    |              |
| 5-13-4  | 1M30013MM | SLIDE VALVE           | 2                  | The parts of #5-13 are available with a set as [1M10002MP:VALVE BODY ASSEMBLY]. This is also available individually. |              |
| 5-13-5  | 1M30015MM | GUIDE SLIDE VALVE     | 2                  |                                                                                                                      |              |
| 5-13-6  | 1M30020MM | SPRING                | 8                  |                                                                                                                      |              |
| 5-13-7  | 1H30043MB | PLUG                  | 4                  |                                                                                                                      |              |
| 5-13-8  | 9B2110520 | BOLT M5 × 20          | 8                  |                                                                                                                      |              |
| 5-13-9  | 1M30019MM | GUIDE SPRING          | 8                  |                                                                                                                      | -            |
| 5-14    | 9S1BG0055 | O RING G-55           | 2                  | The parts of #5 are available with a set as [1P10001MN:BODY ASSEMBLY]. This is also available individually.          |              |
| 5-15    | 9B2110835 | BOLT M8 × 35          | 8                  |                                                                                                                      |              |
| 5-16    | 1M30006MM | BEARING PIN           | 4                  |                                                                                                                      |              |
| 5-17    | 1M30017MM | BEARING ARM           | 2                  |                                                                                                                      |              |
| 5-19    | 1M30010MN | CAP BODY IN           | 1                  |                                                                                                                      |              |
| 5-20    | 1M30005MM | CASE SPRING           | 2                  |                                                                                                                      |              |
| 5-21    | 1M30007MM | BEARING CASE SPRING   | 4                  |                                                                                                                      |              |
| 5-22    | 1M30008MM | SPRING                | 2                  |                                                                                                                      | -            |
| 5-23    | 1M30003MB | ARM                   | 2                  |                                                                                                                      |              |
| 5-24    | 1M30023MM | PIN SHUTTLE           | 2                  |                                                                                                                      |              |
| 5-25    | 1M30009MM | CAP BODY              | 1                  |                                                                                                                      |              |
| 5-27    | 9T6125008 | SCREW M5-8            | 8                  |                                                                                                                      |              |
| 5-28    | 9B2110612 | BOLT M6 × 12          | 4                  |                                                                                                                      |              |
| 6       | 1P30002MM | SPACER CENTER ROD     | 2                  |                                                                                                                      |              |
| 7       | 1P20021MM | CENTER ROD            | 1                  |                                                                                                                      |              |
| 8       | 1P20028MM | CENTER DISK           | 2                  |                                                                                                                      |              |
| 9       | 1P20039MM | CENTER DISK           | 2                  | <u> </u>                                                                                                             |              |
| 10      | 1P20039MM | DIAPHRAGM             | 2                  |                                                                                                                      |              |
| 11      | 1P20037HB | VALVE SEAT            | 4                  |                                                                                                                      |              |
|         |           |                       |                    |                                                                                                                      |              |
| 12      | 1P20003BB | BALL VALVE            | 4                  |                                                                                                                      |              |
| 13      | 1M90001MN | BALL VALVE            | 1                  |                                                                                                                      |              |
| 14      | 1P30014MM | BASE                  | 2                  |                                                                                                                      |              |
| 15      | 1E30070MB | RUBBER FEET           | 4                  |                                                                                                                      |              |
| 16      | 9N1731600 | NUT M16 × 1.5         | 2                  |                                                                                                                      |              |
| 17      | 9W3311600 | CONED DISK SPRING M16 | 2                  |                                                                                                                      |              |
| 18      | 9B1221070 | BOLT M10 × 70         | 24                 |                                                                                                                      |              |