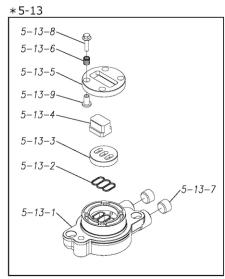

Please contact your Pump Distributor directly for more information.

| Ref.No. | Parts No. | Description           | Parts<br>Component | Remark                                                                                                               | Order<br>Qty |
|---------|-----------|-----------------------|--------------------|----------------------------------------------------------------------------------------------------------------------|--------------|
| 1       | 1P20016SM | OUT CHAMBER           | 2                  |                                                                                                                      |              |
| 2       | 1P20017SM | IN MANIFOLD           | 1                  |                                                                                                                      |              |
| 3       | 1P20019SM | OUT MANIFOLD          | 1                  |                                                                                                                      |              |
| 5       | 1P10001MN | BODY ASSEMBLY         | 1                  |                                                                                                                      |              |
| 5-1     | 1P30009MM | AIR CHAMBER           | 2                  |                                                                                                                      |              |
| 5-2     | 1M30001MM | BODY                  | 1                  |                                                                                                                      |              |
| 5-3     | 1P30001MM | BEARING CENTER ROD    | 2                  |                                                                                                                      |              |
| 5-4     | 1M30011MM | SHUTTLE               | 1                  | The parts of #5 are available with a set as [1P10001MN:BODY ASSEMBLY]. This is also                                  |              |
| 5-5     | 1M30012MM | BEARING SHUTTLE       | 1                  |                                                                                                                      |              |
| 5-6     | 9S2BA0025 | PACKING               | 2                  |                                                                                                                      |              |
| 5-7     | 9S1BS0036 | O RING S-36           | 2                  |                                                                                                                      |              |
| 5-8     | 1M30027MB | PACKING BODY          | 2                  | available individually.                                                                                              | -            |
| 5-9     | 1M30004MM | BRACKET BEARING       | 2                  |                                                                                                                      |              |
| 5-10    | 9S1BG0065 | O RING G-65           | 2                  |                                                                                                                      |              |
| 5-11    | 9S1BP0014 | O RING P-14           | 4                  | †                                                                                                                    |              |
| 5-12    | 9B5410835 | BOLT M8 × 35          | 16                 | †                                                                                                                    |              |
| 5-13    | 1M10002MP | VALVE BODY ASSEMBLY   | 2                  | †                                                                                                                    |              |
| 5-13-1  | 1M30002MP | VALVE BODY            | 2                  |                                                                                                                      |              |
| 5-13-2  | 1M30016MB | PACKING VALVE         | 2                  | †                                                                                                                    |              |
| 5-13-3  | 1M30014MM | SEAT SLIDE VALVE      | 2                  | †                                                                                                                    |              |
| 5-13-4  | 1M30013MM | SLIDE VALVE           | 2                  | The parts of #5-13 are available with a set as [1M10002MP:VALVE BODY ASSEMBLY]. This is also available individually. |              |
| 5-13-5  | 1M30015MM | GUIDE SLIDE VALVE     | 2                  |                                                                                                                      |              |
| 5-13-6  | 1M30020MM | SPRING                | 8                  |                                                                                                                      |              |
| 5-13-7  | 1H30043MB | PLUG                  | 4                  |                                                                                                                      |              |
| 5-13-8  | 9B2110520 | BOLT M5 × 20          | 8                  |                                                                                                                      |              |
| 5-13-9  | 1M30019MM | GUIDE SPRING          | 8                  |                                                                                                                      | -            |
| 5-14    | 9S1BG0055 | O RING G-55           | 2                  | The parts of #5 are available with a set as [1P10001MN:BODY ASSEMBLY]. This is also available individually.          |              |
| 5-15    | 9B2110835 | BOLT M8 × 35          | 8                  |                                                                                                                      |              |
| 5-16    | 1M30006MM | BEARING PIN           | 4                  |                                                                                                                      |              |
| 5-17    | 1M30017MM | BEARING ARM           | 2                  |                                                                                                                      |              |
| 5-19    | 1M30010MN | CAP BODY IN           | 1                  |                                                                                                                      |              |
| 5-20    | 1M30005MM | CASE SPRING           | 2                  |                                                                                                                      |              |
| 5-21    | 1M30007MM | BEARING CASE SPRING   | 4                  |                                                                                                                      |              |
| 5-22    | 1M30008MM | SPRING                | 2                  |                                                                                                                      | -            |
| 5-23    | 1M30003MB | ARM                   | 2                  |                                                                                                                      |              |
| 5-24    | 1M30023MM | PIN SHUTTLE           | 2                  |                                                                                                                      |              |
| 5-25    | 1M30009MM | CAP BODY              | 1                  |                                                                                                                      |              |
| 5-27    | 9T6125008 | SCREW M5-8            | 8                  |                                                                                                                      |              |
| 5-28    | 9B2110612 | BOLT M6 × 12          | 4                  |                                                                                                                      |              |
| 6       | 1P30002MM | SPACER CENTER ROD     | 2                  |                                                                                                                      |              |
| 7       | 1P20021MM | CENTER ROD            | 1                  |                                                                                                                      |              |
| 8       | 1P20028MM | CENTER DISK           | 2                  |                                                                                                                      |              |
| 9       | 1P20039MM | CENTER DISK           | 2                  | <u> </u>                                                                                                             |              |
| 10      | 1P20039MM | DIAPHRAGM             | 2                  |                                                                                                                      |              |
| 11      | 1P20037HB | VALVE SEAT            | 4                  |                                                                                                                      |              |
|         |           |                       |                    |                                                                                                                      |              |
| 12      | 1P20003BB | BALL VALVE            | 4                  |                                                                                                                      |              |
| 13      | 1M90001MN | BALL VALVE            | 1                  |                                                                                                                      |              |
| 14      | 1P30014MM | BASE                  | 2                  |                                                                                                                      |              |
| 15      | 1E30070MB | RUBBER FEET           | 4                  |                                                                                                                      |              |
| 16      | 9N1731600 | NUT M16 × 1.5         | 2                  |                                                                                                                      |              |
| 17      | 9W3311600 | CONED DISK SPRING M16 | 2                  |                                                                                                                      |              |
| 18      | 9B1221070 | BOLT M10 × 70         | 24                 |                                                                                                                      |              |