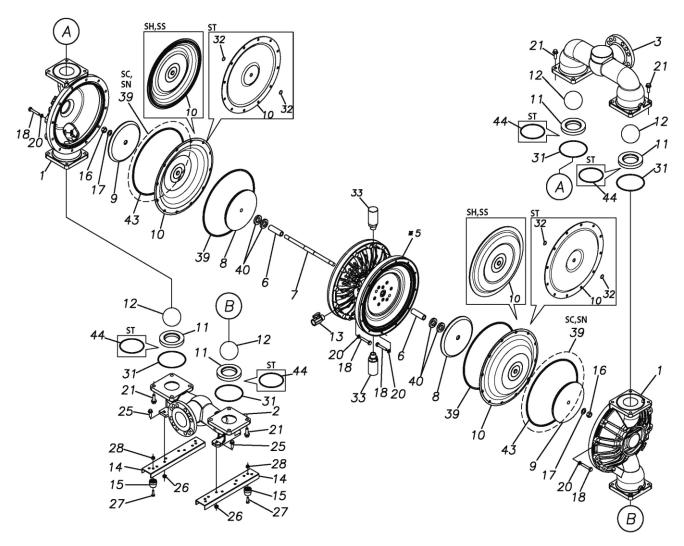

Please contact your Pump Distributor directly for more information.

| Ref.No. | Parts No. | Description           | Parts<br>Component | Remark                                                                                                               | Order<br>Qty |
|---------|-----------|-----------------------|--------------------|----------------------------------------------------------------------------------------------------------------------|--------------|
| 1       | 1P20016SM | OUT CHAMBER           | 2                  |                                                                                                                      |              |
| 2       | 1P20017SM | IN MANIFOLD           | 1                  |                                                                                                                      |              |
| 3       | 1P20019SM | OUT MANIFOLD          | 1                  |                                                                                                                      |              |
| 5       | 1P10001MN | BODY ASSEMBLY         | 1                  |                                                                                                                      |              |
| 5-1     | 1P30009MM | AIR CHAMBER           | 2                  |                                                                                                                      |              |
| 5-2     | 1M30001MM | BODY                  | 1                  |                                                                                                                      |              |
| 5-3     | 1P30001MM | BEARING CENTER ROD    | 2                  |                                                                                                                      |              |
| 5-4     | 1M30011MM | SHUTTLE               | 1                  | The parts of #5 are available with a set as [1P10001MN:BODY ASSEMBLY]. This is also                                  |              |
| 5-5     | 1M30012MM | BEARING SHUTTLE       | 1                  |                                                                                                                      |              |
| 5-6     | 9S2BA0025 | PACKING               | 2                  |                                                                                                                      |              |
| 5-7     | 9S1BS0036 | O RING S-36           | 2                  |                                                                                                                      |              |
| 5-8     | 1M30027MB | PACKING BODY          | 2                  | available individually.                                                                                              | -            |
| 5-9     | 1M30004MM | BRACKET BEARING       | 2                  |                                                                                                                      |              |
| 5-10    | 9S1BG0065 | O RING G-65           | 2                  |                                                                                                                      |              |
| 5-11    | 9S1BP0014 | O RING P-14           | 4                  | †                                                                                                                    |              |
| 5-12    | 9B5410835 | BOLT M8 × 35          | 16                 | †                                                                                                                    |              |
| 5-13    | 1M10002MP | VALVE BODY ASSEMBLY   | 2                  | †                                                                                                                    |              |
| 5-13-1  | 1M30002MP | VALVE BODY            | 2                  |                                                                                                                      |              |
| 5-13-2  | 1M30016MB | PACKING VALVE         | 2                  | †                                                                                                                    |              |
| 5-13-3  | 1M30014MM | SEAT SLIDE VALVE      | 2                  | †                                                                                                                    |              |
| 5-13-4  | 1M30013MM | SLIDE VALVE           | 2                  | The parts of #5-13 are available with a set as [1M10002MP:VALVE BODY ASSEMBLY]. This is also available individually. |              |
| 5-13-5  | 1M30015MM | GUIDE SLIDE VALVE     | 2                  |                                                                                                                      |              |
| 5-13-6  | 1M30020MM | SPRING                | 8                  |                                                                                                                      |              |
| 5-13-7  | 1H30043MB | PLUG                  | 4                  |                                                                                                                      |              |
| 5-13-8  | 9B2110520 | BOLT M5 × 20          | 8                  |                                                                                                                      |              |
| 5-13-9  | 1M30019MM | GUIDE SPRING          | 8                  |                                                                                                                      | -            |
| 5-14    | 9S1BG0055 | O RING G-55           | 2                  | The parts of #5 are available with a set as [1P10001MN:BODY ASSEMBLY]. This is also available individually.          |              |
| 5-15    | 9B2110835 | BOLT M8 × 35          | 8                  |                                                                                                                      |              |
| 5-16    | 1M30006MM | BEARING PIN           | 4                  |                                                                                                                      |              |
| 5-17    | 1M30017MM | BEARING ARM           | 2                  |                                                                                                                      |              |
| 5-19    | 1M30010MN | CAP BODY IN           | 1                  |                                                                                                                      |              |
| 5-20    | 1M30005MM | CASE SPRING           | 2                  |                                                                                                                      |              |
| 5-21    | 1M30007MM | BEARING CASE SPRING   | 4                  |                                                                                                                      |              |
| 5-22    | 1M30008MM | SPRING                | 2                  |                                                                                                                      | -            |
| 5-23    | 1M30003MB | ARM                   | 2                  |                                                                                                                      |              |
| 5-24    | 1M30023MM | PIN SHUTTLE           | 2                  |                                                                                                                      |              |
| 5-25    | 1M30009MM | CAP BODY              | 1                  |                                                                                                                      |              |
| 5-27    | 9T6125008 | SCREW M5-8            | 8                  |                                                                                                                      |              |
| 5-28    | 9B2110612 | BOLT M6 × 12          | 4                  |                                                                                                                      |              |
| 6       | 1P30002MM | SPACER CENTER ROD     | 2                  |                                                                                                                      |              |
| 7       | 1P20021MM | CENTER ROD            | 1                  |                                                                                                                      |              |
| 8       | 1P20028MM | CENTER DISK           | 2                  |                                                                                                                      |              |
| 9       | 1P20039MM | CENTER DISK           | 2                  | <u> </u>                                                                                                             |              |
| 10      | 1P20039MM | DIAPHRAGM             | 2                  |                                                                                                                      |              |
| 11      | 1P20037HB | VALVE SEAT            | 4                  |                                                                                                                      |              |
|         |           |                       |                    |                                                                                                                      |              |
| 12      | 1P20003BB | BALL VALVE            | 4                  |                                                                                                                      |              |
| 13      | 1M90001MN | BALL VALVE            | 1                  |                                                                                                                      |              |
| 14      | 1P30014MM | BASE                  | 2                  |                                                                                                                      |              |
| 15      | 1E30070MB | RUBBER FEET           | 4                  |                                                                                                                      |              |
| 16      | 9N1731600 | NUT M16 × 1.5         | 2                  |                                                                                                                      |              |
| 17      | 9W3311600 | CONED DISK SPRING M16 | 2                  |                                                                                                                      |              |
| 18      | 9B1221070 | BOLT M10 × 70         | 24                 |                                                                                                                      |              |

## ■ Parts List TC-X800SH-FLA 1P00069MN

| Ref.No. | Parts No. | Description            | Parts<br>Component | Remark | Order<br>Qty |
|---------|-----------|------------------------|--------------------|--------|--------------|
| 20      | 9W4211000 | SPRING LOCK WASHER M10 | 24                 |        |              |
| 21      | 9B2211235 | BOLT M12 × 35          | 16                 |        |              |
| 25      | 9B2211030 | BOLT M10 × 30          | 4                  |        |              |
| 26      | 9N2211000 | NUT M10                | 4                  |        |              |
| 27      | 9B1110825 | BOLT M8 × 25           | 4                  |        |              |
| 28      | 9N2110800 | NUT M8                 | 4                  |        |              |
| 31      | 9S1BG0135 | O RING G-135           | 4                  |        |              |
| 33      | 1H90003MK | SILENCER               | 2                  |        |              |
| 40      | 1P30012MB | CUSHION CENTER DISK    | 4                  |        |              |
| 43      | 9S1BG0350 | O RING G-350           | 2                  |        |              |