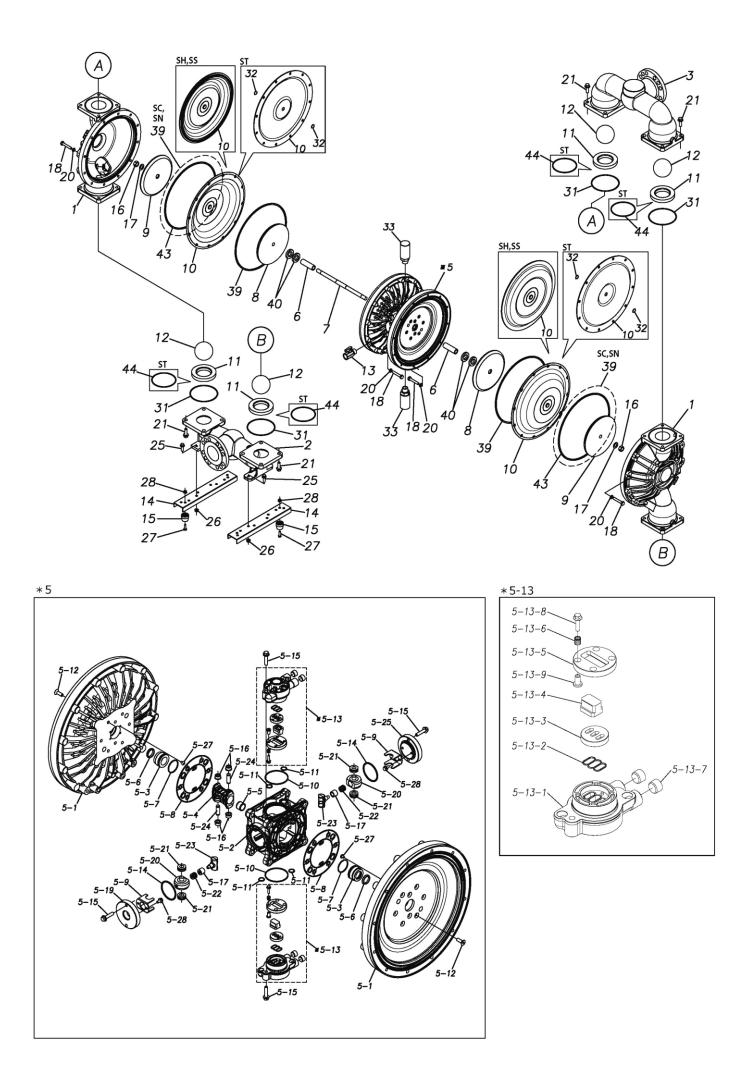

## TC-X800SV-FLA

1P00067MN

| Ref.No. | Parts No. | Description           | Parts<br>Component | Remark                                                                                  | Order<br>Qty |
|---------|-----------|-----------------------|--------------------|-----------------------------------------------------------------------------------------|--------------|
| 1       | 1P20016SM | OUT CHAMBER           | 2                  |                                                                                         |              |
| 2       | 1P20017SM | IN MANIFOLD           | 1                  |                                                                                         |              |
| 3       | 1P20019SM | OUT MANIFOLD          | 1                  |                                                                                         |              |
| 5       | 1P10001MN | BODY ASSEMBLY         | 1                  |                                                                                         |              |
| 5-1     | 1P30009MM | AIR CHAMBER           | 2                  |                                                                                         |              |
| 5-2     | 1M30001MM | BODY                  | 1                  | -                                                                                       |              |
| 5-3     | 1P30001MM | BEARING CENTER ROD    | 2                  | -                                                                                       |              |
| 5-4     | 1M30011MM | SHUTTLE               | 1                  | -                                                                                       |              |
| 5-5     | 1M30012MM | BEARING SHUTTLE       | 1                  | -                                                                                       |              |
| 5-6     | 9S2BA0025 | PACKING               | 2                  | The parts of #5 are available with a set as                                             |              |
| 5-7     | 9S1BS0036 | O RING S-36           | 2                  | [1P10001MN:BODY ASSEMBLY]. This is also                                                 |              |
| 5-8     | 1M30027MB | PACKING BODY          | 2                  | available individually.                                                                 |              |
| 5-9     | 1M30004MM | BRACKET BEARING       | 2                  |                                                                                         |              |
| 5-10    | 9S1BG0065 | O RING G-65           | 2                  | -                                                                                       |              |
| 5-11    | 9S1BP0014 | O RING P-14           | 4                  | -                                                                                       |              |
| 5-12    | 9B5410835 | BOLT M8 × 35          | 16                 | +                                                                                       |              |
| 5-13    | 1M10002MP | VALVE BODY ASSEMBLY   | 2                  | +                                                                                       |              |
| 5-13-1  | 1M30002MP | VALVE BODY            | 2                  |                                                                                         |              |
| 5-13-2  | 1M30016MB | PACKING VALVE         | 2                  | +                                                                                       |              |
| 5-13-3  | 1M30014MM | SEAT SLIDE VALVE      | 2                  | -                                                                                       |              |
| 5-13-4  | 1M30013MM | SLIDE VALVE           | 2                  | -                                                                                       |              |
| 5-13-5  | 1M30015MM | GUIDE SLIDE VALVE     | 2                  | The parts of #5-13 are available with a set as [1M10002MP:VALVE BODY ASSEMBLY]. This is |              |
| 5-13-6  | 1M30020MM | SPRING                | 8                  | also available individually.                                                            |              |
| 5-13-7  | 1H30043MB | PLUG                  | 4                  | -                                                                                       |              |
| 5-13-8  | 9B2110520 | BOLT M5 × 20          | 8                  | +                                                                                       |              |
| 5-13-9  | 1M30019MM | GUIDE SPRING          | 8                  | +                                                                                       |              |
| 5-14    | 9S1BG0055 | O RING G-55           | 2                  |                                                                                         |              |
| 5-15    | 9B2110835 | BOLT M8 × 35          | 8                  |                                                                                         |              |
| 5-16    | 1M30006MM | BEARING PIN           | 4                  | -                                                                                       |              |
| 5-17    | 1M30017MM | BEARING ARM           | 2                  | -                                                                                       |              |
| 5-19    | 1M30010MN | CAP BODY IN           | 1                  | -                                                                                       |              |
| 5-20    | 1M30005MM | CASE SPRING           | 2                  | -<br>                                                                                   |              |
| 5-21    | 1M30007MM | BEARING CASE SPRING   | 4                  | The parts of #5 are available with a set as [1P10001MN:BODY ASSEMBLY]. This is also     |              |
| 5-22    | 1M30008MM | SPRING                | 2                  | available individually.                                                                 |              |
| 5-23    | 1M30003MB | ARM                   | 2                  | -                                                                                       |              |
| 5-23    | 1M30023MM | PIN SHUTTLE           | 2                  | ł                                                                                       |              |
| 5-24    | 1M30023MM | CAP BODY              | 1                  | -                                                                                       |              |
| 5-25    | 9T6125008 | SCREW M5-8            | 8                  |                                                                                         |              |
| 5-27    | 9B2110612 | BOLT M6 × 12          | o<br>4             |                                                                                         |              |
|         |           |                       |                    |                                                                                         |              |
| 6       | 1P30002MM | SPACER CENTER ROD     | 2                  |                                                                                         |              |
| 7       | 1P20021MM | CENTER ROD            | 1                  |                                                                                         |              |
| 8       | 1P20028MM | CENTER DISK           | 2                  |                                                                                         |              |
| 9       | 1P20039MM | CENTER DISK           | 2                  |                                                                                         |              |
| 10      | 1P20002VB | DIAPHRAGM             | 2                  |                                                                                         |              |
| 11      | 1P20015VB | VALVE SEAT            | 4                  |                                                                                         |              |
| 12      | 1P20003VB | BALL                  | 4                  |                                                                                         |              |
| 13      | 1M90001MN | BALL VALVE            | 1                  |                                                                                         |              |
| 14      | 1P30014MM | BASE                  | 2                  |                                                                                         |              |
| 15      | 1E30070MB | RUBBER FEET           | 4                  |                                                                                         |              |
| 16      | 9N1731600 | NUT M16 × 1.5         | 2                  |                                                                                         |              |
| 17      | 9W3311600 | CONED DISK SPRING M16 | 2                  |                                                                                         |              |
| 18      | 9B1221070 | BOLT M10×70           | 24                 |                                                                                         |              |

## TC-X800SV-FLA

1P00067MN

Т

| Ref.No. | Parts No. | Description            | Parts<br>Component | Remark | Order<br>Qty |
|---------|-----------|------------------------|--------------------|--------|--------------|
| 20      | 9W4211000 | SPRING LOCK WASHER M10 | 24                 |        |              |
| 21      | 9B2211235 | BOLT M12 × 35          | 16                 |        |              |
| 25      | 9B2211030 | BOLT M10 × 30          | 4                  |        |              |
| 26      | 9N2211000 | NUT M10                | 4                  |        |              |
| 27      | 9B1110825 | BOLT M8 × 25           | 4                  |        |              |
| 28      | 9N2110800 | NUT M8                 | 4                  |        |              |
| 31      | 9S1VG0135 | O RING G-135           | 4                  |        |              |
| 33      | 1H90003MK | SILENCER               | 2                  |        |              |
| 39      | 9S1BG0350 | O RING G-350           | 2                  |        |              |
| 40      | 1P30012MB | CUSHION CENTER DISK    | 4                  |        |              |
| 43      | 9S1VG0350 | O RING G-350           | 2                  |        |              |