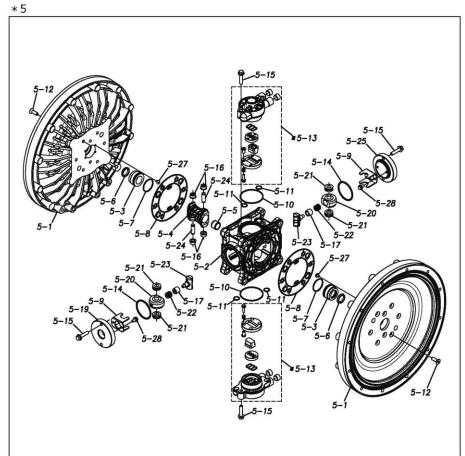

Please contact your Pump Distributor directly for more information.

| Ref.No. | Parts No. | Description           | Parts<br>Component | Remark                                                                                                      | Order<br>Qty |
|---------|-----------|-----------------------|--------------------|-------------------------------------------------------------------------------------------------------------|--------------|
| 1       | 1P20005AM | OUT CHAMBER           | 2                  |                                                                                                             |              |
| 2       | 1P20007AN | IN MANIFOLD           | 1                  |                                                                                                             |              |
| 3       | 1P20009AN | OUT MANIFOLD          | 1                  |                                                                                                             |              |
| 5       | 1P10001MN | BODY ASSEMBLY         | 1                  |                                                                                                             |              |
| 5-1     | 1P30009MM | AIR CHAMBER           | 2                  |                                                                                                             |              |
| 5-2     | 1M30001MM | BODY                  | 1                  | The parts of #5 are available with a set as [1P10001MN:BODY ASSEMBLY]. This is also available individually. |              |
| 5-3     | 1P30001MM | BEARING CENTER ROD    | 2                  |                                                                                                             |              |
| 5-4     | 1M30011MM | SHUTTLE               | 1                  |                                                                                                             |              |
| 5-5     | 1M30012MM | BEARING SHUTTLE       | 1                  |                                                                                                             | -            |
| 5-6     | 9S2BA0025 | PACKING               | 2                  |                                                                                                             | -            |
| 5-7     | 9S1BS0036 | O RING S-36           | 2                  |                                                                                                             |              |
| 5-8     | 1M30027MB | PACKING BODY          | 2                  |                                                                                                             |              |
| 5-9     | 1M30004MM | BRACKET BEARING       | 2                  |                                                                                                             |              |
| 5-10    | 9S1BG0065 | O RING G-65           | 2                  |                                                                                                             |              |
| 5-11    | 9S1BP0014 | O RING P-14           | 4                  |                                                                                                             |              |
| 5-12    | 9B5410835 | BOLT M8 × 35          | 16                 | †                                                                                                           |              |
| 5-13    | 1M10002MP | VALVE BODY ASSEMBLY   | 2                  | †                                                                                                           |              |
| 5-13-1  | 1M30002MP | VALVE BODY            | 2                  |                                                                                                             |              |
| 5-13-2  | 1M30016MB | PACKING VALVE         | 2                  | †                                                                                                           |              |
| 5-13-3  | 1M30014MM | SEAT SLIDE VALVE      | 2                  |                                                                                                             |              |
| 5-13-4  | 1M30013MM | SLIDE VALVE           | 2                  | -                                                                                                           |              |
| 5-13-5  | 1M30015MM | GUIDE SLIDE VALVE     | 2                  | The parts of #5-13 are available with a set as [1M10002MP:VALVE BODY ASSEMBLY]. This is                     |              |
| 5-13-6  | 1M30020MM | SPRING                | 8                  | also available individually.                                                                                |              |
| 5-13-7  | 1H30043MB | PLUG                  | 4                  |                                                                                                             |              |
| 5-13-8  | 9B2110520 | BOLT M5 × 20          | 8                  |                                                                                                             |              |
| 5-13-9  | 1M30019MM | GUIDE SPRING          | 8                  |                                                                                                             |              |
| 5-14    | 9S1BG0055 | O RING G-55           | 2                  | The parts of #5 are available with a set as [1P10001MN:BODY ASSEMBLY]. This is also available individually. |              |
| 5-15    | 9B2110835 | BOLT M8 × 35          | 8                  |                                                                                                             |              |
| 5-16    | 1M30006MM | BEARING PIN           | 4                  |                                                                                                             |              |
| 5-17    | 1M30017MM | BEARING ARM           | 2                  |                                                                                                             |              |
| 5-19    | 1M30010MN | CAP BODY IN           | 1                  |                                                                                                             |              |
| 5-20    | 1M30005MM | CASE SPRING           | 2                  |                                                                                                             |              |
| 5-21    | 1M30007MM | BEARING CASE SPRING   | 4                  |                                                                                                             |              |
| 5-22    | 1M30008MM | SPRING                | 2                  |                                                                                                             |              |
| 5-23    | 1M30003MB | ARM                   | 2                  |                                                                                                             |              |
| 5-24    | 1M30023MM | PIN SHUTTLE           | 2                  |                                                                                                             |              |
| 5-25    | 1M30009MM | CAP BODY              | 1                  |                                                                                                             |              |
| 5-27    | 9T6125008 | SCREW M5-8            | 8                  |                                                                                                             |              |
| 5-28    | 9B2110612 | BOLT M6 × 12          | 4                  |                                                                                                             |              |
| 6       | 1P30002MM | SPACER CENTER ROD     | 2                  |                                                                                                             |              |
| 7       | 1P20021MM | CENTER ROD            | 1                  |                                                                                                             |              |
| 8       | 1P20028MM | CENTER DISK           | 4                  |                                                                                                             |              |
| 10      | 1P20037HB | DIAPHRAGM             | 2                  |                                                                                                             |              |
| 11      | 1P20015BB | VALVE SEAT            | 4                  |                                                                                                             |              |
| 12      | 1P20003BB | BALL                  | 4                  |                                                                                                             |              |
| 13      | 1M90001MN | BALL VALVE            | 1                  |                                                                                                             |              |
| 14      | 1P30017MM | BASE                  | 2                  |                                                                                                             |              |
| 15      | 1H30055MB | RUBBER FEET           | 4                  |                                                                                                             |              |
| 16      | 9N1731600 | NUT M16 × 1.5         | 2                  |                                                                                                             |              |
| 17      | 9W3311600 | CONED DISK SPRING M16 | 2                  |                                                                                                             |              |
| 18      | 9B2111070 | BOLT M10 × 70         | 24                 |                                                                                                             |              |
| 21      | 9B2111235 | BOLT M12 × 35         | 12                 |                                                                                                             |              |
| ۷1      | 0DZ111200 | DOLI WILLAU           | 12                 |                                                                                                             |              |