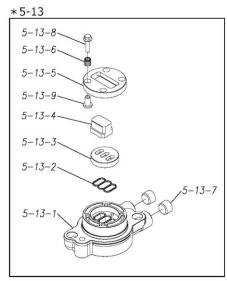

Please contact your Pump Distributor directly for more information.

| Ref.No. | Parts No. | Description           | Parts<br>Component | Remark                                                                                                      | Order<br>Qty |
|---------|-----------|-----------------------|--------------------|-------------------------------------------------------------------------------------------------------------|--------------|
| 1       | 1P20005AM | OUT CHAMBER           | 2                  |                                                                                                             |              |
| 2       | 1P20007AN | IN MANIFOLD           | 1                  |                                                                                                             |              |
| 3       | 1P20009AN | OUT MANIFOLD          | 1                  |                                                                                                             |              |
| 5       | 1P10001MN | BODY ASSEMBLY         | 1                  |                                                                                                             |              |
| 5-1     | 1P30009MM | AIR CHAMBER           | 2                  |                                                                                                             |              |
| 5-2     | 1M30001MM | BODY                  | 1                  | The parts of #5 are available with a set as [1P10001MN:BODY ASSEMBLY]. This is also available individually. |              |
| 5-3     | 1P30001MM | BEARING CENTER ROD    | 2                  |                                                                                                             |              |
| 5-4     | 1M30011MM | SHUTTLE               | 1                  |                                                                                                             |              |
| 5-5     | 1M30012MM | BEARING SHUTTLE       | 1                  |                                                                                                             | -            |
| 5-6     | 9S2BA0025 | PACKING               | 2                  |                                                                                                             | -            |
| 5-7     | 9S1BS0036 | O RING S-36           | 2                  |                                                                                                             |              |
| 5-8     | 1M30027MB | PACKING BODY          | 2                  |                                                                                                             |              |
| 5-9     | 1M30004MM | BRACKET BEARING       | 2                  |                                                                                                             |              |
| 5-10    | 9S1BG0065 | O RING G-65           | 2                  |                                                                                                             |              |
| 5-11    | 9S1BP0014 | O RING P-14           | 4                  |                                                                                                             |              |
| 5-12    | 9B5410835 | BOLT M8 × 35          | 16                 | †                                                                                                           |              |
| 5-13    | 1M10002MP | VALVE BODY ASSEMBLY   | 2                  | †                                                                                                           |              |
| 5-13-1  | 1M30002MP | VALVE BODY            | 2                  |                                                                                                             |              |
| 5-13-2  | 1M30016MB | PACKING VALVE         | 2                  | †                                                                                                           |              |
| 5-13-3  | 1M30014MM | SEAT SLIDE VALVE      | 2                  |                                                                                                             |              |
| 5-13-4  | 1M30013MM | SLIDE VALVE           | 2                  | -                                                                                                           |              |
| 5-13-5  | 1M30015MM | GUIDE SLIDE VALVE     | 2                  | The parts of #5-13 are available with a set as [1M10002MP:VALVE BODY ASSEMBLY]. This is                     |              |
| 5-13-6  | 1M30020MM | SPRING                | 8                  | also available individually.                                                                                |              |
| 5-13-7  | 1H30043MB | PLUG                  | 4                  |                                                                                                             |              |
| 5-13-8  | 9B2110520 | BOLT M5 × 20          | 8                  |                                                                                                             |              |
| 5-13-9  | 1M30019MM | GUIDE SPRING          | 8                  |                                                                                                             |              |
| 5-14    | 9S1BG0055 | O RING G-55           | 2                  | The parts of #5 are available with a set as [1P10001MN:BODY ASSEMBLY]. This is also available individually. |              |
| 5-15    | 9B2110835 | BOLT M8 × 35          | 8                  |                                                                                                             |              |
| 5-16    | 1M30006MM | BEARING PIN           | 4                  |                                                                                                             |              |
| 5-17    | 1M30017MM | BEARING ARM           | 2                  |                                                                                                             |              |
| 5-19    | 1M30010MN | CAP BODY IN           | 1                  |                                                                                                             |              |
| 5-20    | 1M30005MM | CASE SPRING           | 2                  |                                                                                                             |              |
| 5-21    | 1M30007MM | BEARING CASE SPRING   | 4                  |                                                                                                             |              |
| 5-22    | 1M30008MM | SPRING                | 2                  |                                                                                                             |              |
| 5-23    | 1M30003MB | ARM                   | 2                  |                                                                                                             |              |
| 5-24    | 1M30023MM | PIN SHUTTLE           | 2                  |                                                                                                             |              |
| 5-25    | 1M30009MM | CAP BODY              | 1                  |                                                                                                             |              |
| 5-27    | 9T6125008 | SCREW M5-8            | 8                  |                                                                                                             |              |
| 5-28    | 9B2110612 | BOLT M6 × 12          | 4                  |                                                                                                             |              |
| 6       | 1P30002MM | SPACER CENTER ROD     | 2                  |                                                                                                             |              |
| 7       | 1P20021MM | CENTER ROD            | 1                  |                                                                                                             |              |
| 8       | 1P20028MM | CENTER DISK           | 4                  |                                                                                                             |              |
| 10      | 1P20037HB | DIAPHRAGM             | 2                  |                                                                                                             |              |
| 11      | 1P20015BB | VALVE SEAT            | 4                  |                                                                                                             |              |
| 12      | 1P20003BB | BALL                  | 4                  |                                                                                                             |              |
| 13      | 1M90001MN | BALL VALVE            | 1                  |                                                                                                             |              |
| 14      | 1P30017MM | BASE                  | 2                  |                                                                                                             |              |
| 15      | 1H30055MB | RUBBER FEET           | 4                  |                                                                                                             |              |
| 16      | 9N1731600 | NUT M16 × 1.5         | 2                  |                                                                                                             |              |
| 17      | 9W3311600 | CONED DISK SPRING M16 | 2                  |                                                                                                             |              |
| 18      | 9B2111070 | BOLT M10 × 70         | 24                 |                                                                                                             |              |
| 21      | 9B2111235 | BOLT M12 × 35         | 12                 |                                                                                                             |              |
| ۷1      | 0DZ111200 | DOLI WILLAU           | 12                 |                                                                                                             |              |