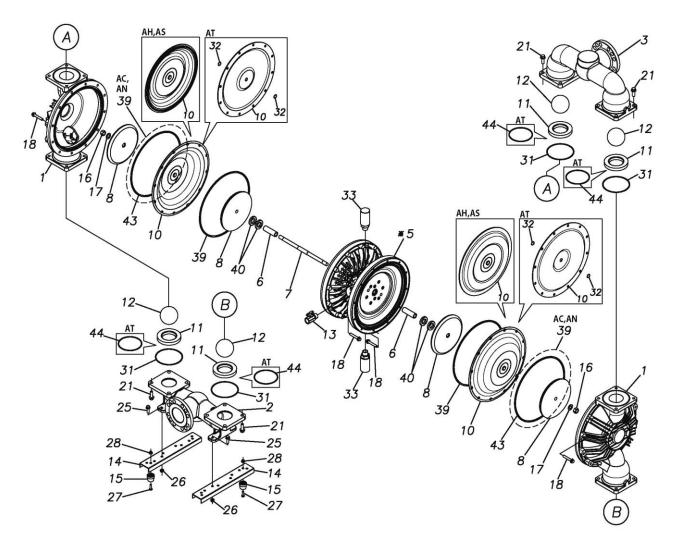

Please contact your Pump Distributor directly for more information.

| Ref.No. | Parts No. | Description           | Parts<br>Component | Remark                                                                                                      | Order<br>Qty |
|---------|-----------|-----------------------|--------------------|-------------------------------------------------------------------------------------------------------------|--------------|
| 1       | 1P20005AM | OUT CHAMBER           | 2                  |                                                                                                             |              |
| 2       | 1P20007AN | IN MANIFOLD           | 1                  |                                                                                                             |              |
| 3       | 1P20009AN | OUT MANIFOLD          | 1                  |                                                                                                             |              |
| 5       | 1P10001MN | BODY ASSEMBLY         | 1                  |                                                                                                             |              |
| 5-1     | 1P30009MM | AIR CHAMBER           | 2                  |                                                                                                             |              |
| 5-2     | 1M30001MM | BODY                  | 1                  | The parts of #5 are available with a set as [1P10001MN:BODY ASSEMBLY]. This is also available individually. |              |
| 5-3     | 1P30001MM | BEARING CENTER ROD    | 2                  |                                                                                                             |              |
| 5-4     | 1M30011MM | SHUTTLE               | 1                  |                                                                                                             |              |
| 5-5     | 1M30012MM | BEARING SHUTTLE       | 1                  |                                                                                                             | -            |
| 5-6     | 9S2BA0025 | PACKING               | 2                  |                                                                                                             | -            |
| 5-7     | 9S1BS0036 | O RING S-36           | 2                  |                                                                                                             |              |
| 5-8     | 1M30027MB | PACKING BODY          | 2                  |                                                                                                             |              |
| 5-9     | 1M30004MM | BRACKET BEARING       | 2                  |                                                                                                             |              |
| 5-10    | 9S1BG0065 | O RING G-65           | 2                  |                                                                                                             |              |
| 5-11    | 9S1BP0014 | O RING P-14           | 4                  |                                                                                                             |              |
| 5-12    | 9B5410835 | BOLT M8 × 35          | 16                 | †                                                                                                           |              |
| 5-13    | 1M10002MP | VALVE BODY ASSEMBLY   | 2                  | †                                                                                                           |              |
| 5-13-1  | 1M30002MP | VALVE BODY            | 2                  |                                                                                                             |              |
| 5-13-2  | 1M30016MB | PACKING VALVE         | 2                  | †                                                                                                           |              |
| 5-13-3  | 1M30014MM | SEAT SLIDE VALVE      | 2                  |                                                                                                             |              |
| 5-13-4  | 1M30013MM | SLIDE VALVE           | 2                  | -                                                                                                           |              |
| 5-13-5  | 1M30015MM | GUIDE SLIDE VALVE     | 2                  | The parts of #5-13 are available with a set as [1M10002MP:VALVE BODY ASSEMBLY]. This is                     |              |
| 5-13-6  | 1M30020MM | SPRING                | 8                  | also available individually.                                                                                |              |
| 5-13-7  | 1H30043MB | PLUG                  | 4                  |                                                                                                             |              |
| 5-13-8  | 9B2110520 | BOLT M5 × 20          | 8                  |                                                                                                             |              |
| 5-13-9  | 1M30019MM | GUIDE SPRING          | 8                  |                                                                                                             |              |
| 5-14    | 9S1BG0055 | O RING G-55           | 2                  | The parts of #5 are available with a set as [1P10001MN:BODY ASSEMBLY]. This is also available individually. |              |
| 5-15    | 9B2110835 | BOLT M8 × 35          | 8                  |                                                                                                             |              |
| 5-16    | 1M30006MM | BEARING PIN           | 4                  |                                                                                                             |              |
| 5-17    | 1M30017MM | BEARING ARM           | 2                  |                                                                                                             |              |
| 5-19    | 1M30010MN | CAP BODY IN           | 1                  |                                                                                                             |              |
| 5-20    | 1M30005MM | CASE SPRING           | 2                  |                                                                                                             |              |
| 5-21    | 1M30007MM | BEARING CASE SPRING   | 4                  |                                                                                                             |              |
| 5-22    | 1M30008MM | SPRING                | 2                  |                                                                                                             |              |
| 5-23    | 1M30003MB | ARM                   | 2                  |                                                                                                             |              |
| 5-24    | 1M30023MM | PIN SHUTTLE           | 2                  |                                                                                                             |              |
| 5-25    | 1M30009MM | CAP BODY              | 1                  |                                                                                                             |              |
| 5-27    | 9T6125008 | SCREW M5-8            | 8                  |                                                                                                             |              |
| 5-28    | 9B2110612 | BOLT M6 × 12          | 4                  |                                                                                                             |              |
| 6       | 1P30002MM | SPACER CENTER ROD     | 2                  |                                                                                                             |              |
| 7       | 1P20021MM | CENTER ROD            | 1                  |                                                                                                             |              |
| 8       | 1P20028MM | CENTER DISK           | 4                  |                                                                                                             |              |
| 10      | 1P20037HB | DIAPHRAGM             | 2                  |                                                                                                             |              |
| 11      | 1P20015BB | VALVE SEAT            | 4                  |                                                                                                             |              |
| 12      | 1P20003BB | BALL                  | 4                  |                                                                                                             |              |
| 13      | 1M90001MN | BALL VALVE            | 1                  |                                                                                                             |              |
| 14      | 1P30017MM | BASE                  | 2                  |                                                                                                             |              |
| 15      | 1H30055MB | RUBBER FEET           | 4                  |                                                                                                             |              |
| 16      | 9N1731600 | NUT M16 × 1.5         | 2                  |                                                                                                             |              |
| 17      | 9W3311600 | CONED DISK SPRING M16 | 2                  |                                                                                                             |              |
| 18      | 9B2111070 | BOLT M10 × 70         | 24                 |                                                                                                             |              |
| 21      | 9B2111235 | BOLT M12 × 35         | 12                 |                                                                                                             |              |
| ۷1      | 0DZ111200 | DOLI WILLAU           | 12                 |                                                                                                             |              |

## ■ Parts List TC-X800AH-NPT 1P00062MN

| Ref.No. | Parts No. | Description         | Parts<br>Component | Remark | Order<br>Qty |
|---------|-----------|---------------------|--------------------|--------|--------------|
| 25      | 9B2111030 | BOLT M10 × 30       | 4                  |        |              |
| 26      | 1P30016MM | STUD BASE           | 4                  |        |              |
| 27      | 9B1110825 | BOLT M8 × 25        | 4                  |        |              |
| 28      | 9N2110800 | NUT M8              | 4                  |        |              |
| 31      | 9S1BG0135 | O RING G-135        | 4                  |        |              |
| 33      | 1H90003MK | SILENCER            | 2                  |        |              |
| 40      | 1P30012MB | CUSHION CENTER DISK | 4                  |        |              |
| 43      | 9S1BG0350 | O RING G-350        | 2                  |        |              |