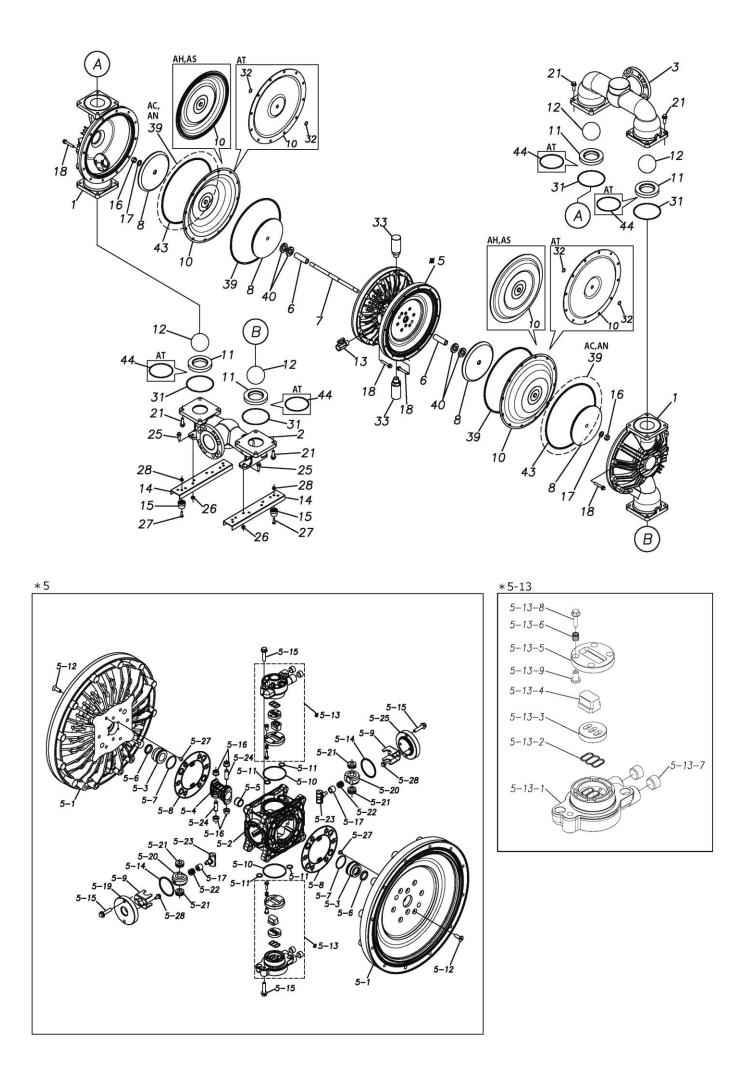

## TC-X800AE-NPT

| Ref.No. | Parts No. | Description           | Parts<br>Component | Remark                                                                                                            | Order<br>Qty |
|---------|-----------|-----------------------|--------------------|-------------------------------------------------------------------------------------------------------------------|--------------|
| 1       | 1P20005AM | OUT CHAMBER           | 2                  |                                                                                                                   | aty          |
| 2       | 1P20007AN | IN MANIFOLD           | 1                  |                                                                                                                   |              |
| 3       | 1P20009AN | OUT MANIFOLD          | 1                  |                                                                                                                   |              |
| 5       | 1P10001MN | BODY ASSEMBLY         | 1                  |                                                                                                                   |              |
| 5-1     | 1P30009MM | AIR CHAMBER           | 2                  |                                                                                                                   |              |
| 5-2     | 1M30001MM | BODY                  | 1                  | -                                                                                                                 |              |
| 5-3     | 1P30001MM | BEARING CENTER ROD    | 2                  | -                                                                                                                 |              |
| 5-4     | 1M30011MM | SHUTTLE               | 1                  | -                                                                                                                 |              |
| 5-5     | 1M30012MM | BEARING SHUTTLE       | 1                  | -                                                                                                                 |              |
| 5-6     | 9S2BA0025 | PACKING               | 2                  | The parts of #5 are available with a set as<br>[1P10001MN:BODY ASSEMBLY]. This is also<br>available individually. |              |
| 5-7     | 9S1BS0036 | O RING S-36           | 2                  |                                                                                                                   |              |
| 5-8     | 1M30027MB | PACKING BODY          | 2                  |                                                                                                                   |              |
| 5-9     | 1M30004MM | BRACKET BEARING       | 2                  |                                                                                                                   |              |
| 5-10    | 9S1BG0065 | O RING G-65           | 2                  | -                                                                                                                 |              |
| 5-11    | 9S1BP0014 | O RING P-14           | 4                  | -                                                                                                                 |              |
| 5-12    | 9B5410835 | BOLT M8 × 35          | 16                 | -                                                                                                                 |              |
| 5-13    | 1M10002MP | VALVE BODY ASSEMBLY   | 2                  | -                                                                                                                 |              |
| 5-13-1  | 1M30002MP | VALVE BODY            | 2                  |                                                                                                                   |              |
| 5-13-2  | 1M30016MB |                       | 2                  | -                                                                                                                 |              |
| 5-13-3  | 1M30014MM | SEAT SLIDE VALVE      | 2                  | -                                                                                                                 |              |
| 5-13-4  | 1M30013MM | SLIDE VALVE           | 2                  | -                                                                                                                 |              |
| 5-13-5  | 1M30015MM | GUIDE SLIDE VALVE     | 2                  | The parts of $#5-13$ are available with a set as                                                                  |              |
| 5-13-6  | 1M30020MM | SPRING                | 8                  | [1M10002MP:VALVE BODY ASSEMBLY]. This is also available individually.                                             |              |
| 5-13-7  | 1H30043MB | PLUG                  | 4                  | -                                                                                                                 |              |
| 5-13-8  | 9B2110520 | BOLT M5 × 20          | 8                  | -                                                                                                                 |              |
| 5-13-9  | 1M30019MM | GUIDE SPRING          | 8                  | -                                                                                                                 |              |
| 5-14    | 9S1BG0055 | O RING G-55           | 2                  |                                                                                                                   |              |
| 5-15    | 9B2110835 | BOLT M8 × 35          | 8                  |                                                                                                                   |              |
| 5-16    | 1M30006MM | BEARING PIN           | 4                  |                                                                                                                   |              |
| 5-17    | 1M30017MM | BEARING ARM           | 2                  | -                                                                                                                 |              |
| 5-19    | 1M30010MN | CAP BODY IN           | 1                  | -                                                                                                                 |              |
| 5-20    | 1M30005MM | CASE SPRING           | 2                  |                                                                                                                   |              |
| 5-21    | 1M30007MM | BEARING CASE SPRING   | 4                  | The parts of #5 are available with a set as [1P10001MN:BODY ASSEMBLY]. This is also                               |              |
| 5-22    | 1M30008MM | SPRING                | 2                  | available individually.                                                                                           |              |
| 5-23    | 1M30003MB | ARM                   | 2                  | -                                                                                                                 |              |
| 5-24    | 1M30023MM | PIN SHUTTLE           | 2                  | -                                                                                                                 |              |
| 5-25    | 1M30009MM | CAP BODY              | 1                  | -                                                                                                                 |              |
| 5-27    | 9T6125008 | SCREW M5-8            | 8                  | -                                                                                                                 |              |
| 5-28    | 9B2110612 | BOLT M6 × 12          | 4                  |                                                                                                                   |              |
| 6       | 1P30002MM | SPACER CENTER ROD     | 2                  |                                                                                                                   |              |
| 7       | 1P20021MM | CENTER ROD            | 1                  |                                                                                                                   |              |
| 8       | 1P20028MM | CENTER DISK           | 4                  |                                                                                                                   |              |
| 10      | 1P20002EB | DIAPHRAGM             | 2                  |                                                                                                                   |              |
| 11      | 1P20015EB | VALVE SEAT            | 4                  | <u> </u>                                                                                                          |              |
| 12      | 1P20003EB | BALL                  | 4                  |                                                                                                                   |              |
| 12      | 1M90001MN | BALL VALVE            | 4                  |                                                                                                                   |              |
|         |           |                       |                    |                                                                                                                   |              |
| 14      | 1P30017MM | BASE                  | 2                  |                                                                                                                   |              |
| 15      | 1H30055MB |                       | 4                  |                                                                                                                   |              |
| 16      | 9N1731600 | NUT M16 × 1.5         | 2                  |                                                                                                                   |              |
| 17      | 9W3311600 | CONED DISK SPRING M16 | 2                  |                                                                                                                   |              |
| 18      | 9B2111070 | BOLT M10 × 70         | 24                 |                                                                                                                   | _            |
| 21      | 9B2111235 | BOLT M12 × 35         | 12                 |                                                                                                                   |              |

## TC-X800AE-NPT

1P00059MN

| Ref.No. | Parts No. | Description         | Parts<br>Component | Remark | Order<br>Qty |
|---------|-----------|---------------------|--------------------|--------|--------------|
| 25      | 9B2111030 | BOLT M10 × 30       | 4                  |        |              |
| 26      | 1P30016MM | STUD BASE           | 4                  |        |              |
| 27      | 9B1110825 | BOLT M8×25          | 4                  |        |              |
| 28      | 9N2110800 | NUT M8              | 4                  |        |              |
| 31      | 9S1EG0135 | O RING G-135        | 4                  |        |              |
| 33      | 1H90003MK | SILENCER            | 2                  |        |              |
| 39      | 9S1BG0350 | O RING G-350        | 2                  |        |              |
| 40      | 1P30012MB | CUSHION CENTER DISK | 4                  |        |              |
| 43      | 9S1EG0350 | O RING G-350        | 2                  |        |              |