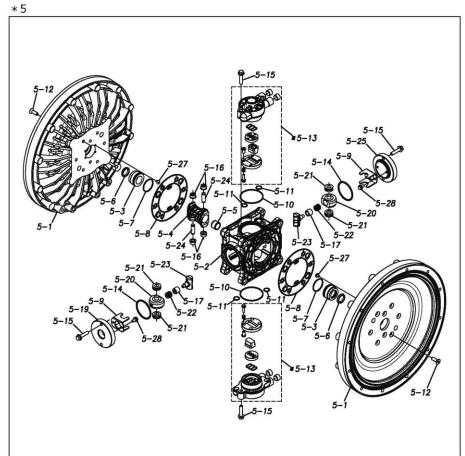

Please contact your Pump Distributor directly for more information.

| Ref.No. | Parts No.  | Description             | Parts<br>Component | Remark                                                                                                      | Order<br>Qty |
|---------|------------|-------------------------|--------------------|-------------------------------------------------------------------------------------------------------------|--------------|
| 1       | 1P20005AM  | OUT CHAMBER             | 2                  |                                                                                                             |              |
| 2       | 1P20006AM  | IN MANIFOLD             | 1                  |                                                                                                             |              |
| 3       | 1P20008AM  | OUT MANIFOLD            | 1                  |                                                                                                             |              |
| 5       | 1P10001MN  | BODY ASSEMBLY           | 1                  |                                                                                                             |              |
| 5-1     | 1P30009MM  | AIR CHAMBER             | 2                  |                                                                                                             |              |
| 5-2     | 1M30001MM  | BODY                    | 1                  |                                                                                                             |              |
| 5-3     | 1P30001MM  | BEARING CENTER ROD      | 2                  |                                                                                                             |              |
| 5-4     | 1M30011MM  | SHUTTLE                 | 1                  |                                                                                                             |              |
| 5-5     | 1M30012MM  | BEARING SHUTTLE         | 1                  | The parts of #5 are available with a set as                                                                 |              |
| 5-6     | 9S2BA0025  | PACKING                 | 2                  |                                                                                                             |              |
| 5-7     | 9S1BS0036  | O RING S-36             | 2                  | [1P10001MN:BODY ASSEMBLY]. This is also                                                                     |              |
| 5-8     | 1M30027MB  | PACKING BODY            | 2                  | available individually.                                                                                     |              |
| 5-9     | 1M30004MM  | BRACKET BEARING         | 2                  |                                                                                                             |              |
| 5-10    | 9S1BG0065  | O RING G-65             | 2                  |                                                                                                             |              |
| 5-11    | 9S1BP0014  | O RING P-14             | 4                  |                                                                                                             |              |
| 5-12    | 9B5410835  | BOLT M8 × 35            | 16                 | †                                                                                                           |              |
| 5-13    | 1M10002MP  | VALVE BODY ASSEMBLY     | 2                  |                                                                                                             |              |
| 5-13-1  | 1M30002MP  | VALVE BODY              | 2                  |                                                                                                             |              |
| 5-13-2  | 1M30016MB  | PACKING VALVE           | 2                  | †                                                                                                           |              |
| 5-13-3  | 1M30014MM  | SEAT SLIDE VALVE        | 2                  | _                                                                                                           | -            |
| 5-13-4  | 1M30013MM  | SLIDE VALVE             | 2                  |                                                                                                             |              |
| 5-13-5  | 1M30015MM  | GUIDE SLIDE VALVE       | 2                  | The parts of #5-13 are available with a set as                                                              |              |
| 5-13-6  | 1M30020MM  | SPRING                  | 8                  | [1M10002MP:VALVE BODY ASSEMBLY]. This is also available individually.                                       |              |
| 5-13-7  | 1H30043MB  | PLUG                    | 4                  |                                                                                                             | -            |
| 5-13-8  | 9B2110520  | BOLT M5 × 20            | 8                  |                                                                                                             |              |
| 5-13-9  | 1M30019MM  | GUIDE SPRING            | 8                  |                                                                                                             |              |
| 5-14    | 9S1BG0055  | O RING G-55             | 2                  | The parts of #5 are available with a set as [1P10001MN:BODY ASSEMBLY]. This is also available individually. |              |
| 5-15    | 9B2110835  | BOLT M8 × 35            | 8                  |                                                                                                             |              |
| 5-16    | 1M30006MM  | BEARING PIN             | 4                  |                                                                                                             |              |
| 5-17    | 1M30017MM  | BEARING ARM             | 2                  |                                                                                                             | -            |
| 5-19    | 1M30010MN  | CAP BODY IN             | 1                  |                                                                                                             |              |
| 5-20    | 1M30005MM  | CASE SPRING             | 2                  |                                                                                                             |              |
| 5-21    | 1M30007MM  | BEARING CASE SPRING     | 4                  |                                                                                                             |              |
| 5-22    | 1M30008MM  | SPRING                  | 2                  |                                                                                                             |              |
| 5-23    | 1M30003MB  | ARM                     | 2                  |                                                                                                             |              |
| 5-24    | 1M30023MM  | PIN SHUTTLE             | 2                  |                                                                                                             |              |
| 5-25    | 1M300025MM | CAP BODY                | 1                  |                                                                                                             |              |
| 5-27    | 9T6125008  | SCREW M5-8              | 8                  |                                                                                                             |              |
| 5-28    | 9B2110612  | BOLT M6 × 12            | 4                  |                                                                                                             |              |
| 6       | 1P30002MM  | SPACER CENTER ROD       | 2                  |                                                                                                             |              |
| 7       | 1P20021MM  | CENTER ROD              | 1                  |                                                                                                             |              |
| 8       | 1P20021MM  | CENTER ROD  CENTER DISK | 4                  |                                                                                                             |              |
|         |            |                         | 2                  |                                                                                                             |              |
| 10      | 1P20038SB  | DIAPHRAGM               |                    |                                                                                                             |              |
| 11      | 1P20015EB  | VALVE SEAT              | 4                  |                                                                                                             |              |
| 12      | 1P20003EB  | BALL                    | 4                  |                                                                                                             |              |
| 13      | 1M90001MN  | BALL VALVE              | 1                  | 1                                                                                                           |              |
| 14      | 1P30014MM  | BASE                    | 2                  |                                                                                                             |              |
| 15      | 1E30070MB  | RUBBER FEET             | 4                  |                                                                                                             |              |
| 16      | 9N1731600  | NUT M16 × 1.5           | 2                  |                                                                                                             |              |
| 17      | 9W3311600  | CONED DISK SPRING M16   | 2                  |                                                                                                             |              |
| 18      | 9B2111070  | BOLT M10 × 70           | 24                 |                                                                                                             |              |
| 21      | 9B2111235  | BOLT M12 × 35           | 16                 |                                                                                                             |              |
|         |            |                         |                    |                                                                                                             |              |