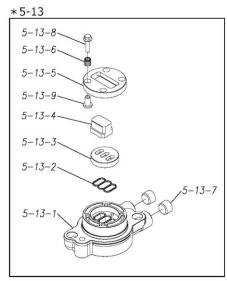

Please contact your Pump Distributor directly for more information.

| Ref.No. | Parts No.  | Description             | Parts<br>Component | Remark                                                                                                      | Order<br>Qty |
|---------|------------|-------------------------|--------------------|-------------------------------------------------------------------------------------------------------------|--------------|
| 1       | 1P20005AM  | OUT CHAMBER             | 2                  |                                                                                                             |              |
| 2       | 1P20006AM  | IN MANIFOLD             | 1                  |                                                                                                             |              |
| 3       | 1P20008AM  | OUT MANIFOLD            | 1                  |                                                                                                             |              |
| 5       | 1P10001MN  | BODY ASSEMBLY           | 1                  |                                                                                                             |              |
| 5-1     | 1P30009MM  | AIR CHAMBER             | 2                  |                                                                                                             |              |
| 5-2     | 1M30001MM  | BODY                    | 1                  |                                                                                                             |              |
| 5-3     | 1P30001MM  | BEARING CENTER ROD      | 2                  |                                                                                                             |              |
| 5-4     | 1M30011MM  | SHUTTLE                 | 1                  |                                                                                                             |              |
| 5-5     | 1M30012MM  | BEARING SHUTTLE         | 1                  | The parts of #5 are available with a set as                                                                 |              |
| 5-6     | 9S2BA0025  | PACKING                 | 2                  |                                                                                                             |              |
| 5-7     | 9S1BS0036  | O RING S-36             | 2                  | [1P10001MN:BODY ASSEMBLY]. This is also                                                                     |              |
| 5-8     | 1M30027MB  | PACKING BODY            | 2                  | available individually.                                                                                     |              |
| 5-9     | 1M30004MM  | BRACKET BEARING         | 2                  |                                                                                                             |              |
| 5-10    | 9S1BG0065  | O RING G-65             | 2                  |                                                                                                             |              |
| 5-11    | 9S1BP0014  | O RING P-14             | 4                  |                                                                                                             |              |
| 5-12    | 9B5410835  | BOLT M8 × 35            | 16                 | †                                                                                                           |              |
| 5-13    | 1M10002MP  | VALVE BODY ASSEMBLY     | 2                  |                                                                                                             |              |
| 5-13-1  | 1M30002MP  | VALVE BODY              | 2                  |                                                                                                             |              |
| 5-13-2  | 1M30016MB  | PACKING VALVE           | 2                  | †                                                                                                           |              |
| 5-13-3  | 1M30014MM  | SEAT SLIDE VALVE        | 2                  | _                                                                                                           | -            |
| 5-13-4  | 1M30013MM  | SLIDE VALVE             | 2                  |                                                                                                             |              |
| 5-13-5  | 1M30015MM  | GUIDE SLIDE VALVE       | 2                  | The parts of #5-13 are available with a set as                                                              |              |
| 5-13-6  | 1M30020MM  | SPRING                  | 8                  | [1M10002MP:VALVE BODY ASSEMBLY]. This is also available individually.                                       |              |
| 5-13-7  | 1H30043MB  | PLUG                    | 4                  |                                                                                                             | -            |
| 5-13-8  | 9B2110520  | BOLT M5 × 20            | 8                  |                                                                                                             |              |
| 5-13-9  | 1M30019MM  | GUIDE SPRING            | 8                  |                                                                                                             |              |
| 5-14    | 9S1BG0055  | O RING G-55             | 2                  | The parts of #5 are available with a set as [1P10001MN:BODY ASSEMBLY]. This is also available individually. |              |
| 5-15    | 9B2110835  | BOLT M8 × 35            | 8                  |                                                                                                             |              |
| 5-16    | 1M30006MM  | BEARING PIN             | 4                  |                                                                                                             |              |
| 5-17    | 1M30017MM  | BEARING ARM             | 2                  |                                                                                                             | -            |
| 5-19    | 1M30010MN  | CAP BODY IN             | 1                  |                                                                                                             |              |
| 5-20    | 1M30005MM  | CASE SPRING             | 2                  |                                                                                                             |              |
| 5-21    | 1M30007MM  | BEARING CASE SPRING     | 4                  |                                                                                                             |              |
| 5-22    | 1M30008MM  | SPRING                  | 2                  |                                                                                                             |              |
| 5-23    | 1M30003MB  | ARM                     | 2                  |                                                                                                             |              |
| 5-24    | 1M30023MM  | PIN SHUTTLE             | 2                  |                                                                                                             |              |
| 5-25    | 1M300025MM | CAP BODY                | 1                  |                                                                                                             |              |
| 5-27    | 9T6125008  | SCREW M5-8              | 8                  |                                                                                                             |              |
| 5-28    | 9B2110612  | BOLT M6 × 12            | 4                  |                                                                                                             |              |
| 6       | 1P30002MM  | SPACER CENTER ROD       | 2                  |                                                                                                             |              |
| 7       | 1P20021MM  | CENTER ROD              | 1                  |                                                                                                             |              |
| 8       | 1P20021MM  | CENTER ROD  CENTER DISK | 4                  |                                                                                                             |              |
|         |            |                         | 2                  |                                                                                                             |              |
| 10      | 1P20038SB  | DIAPHRAGM               |                    |                                                                                                             |              |
| 11      | 1P20015EB  | VALVE SEAT              | 4                  |                                                                                                             |              |
| 12      | 1P20003EB  | BALL                    | 4                  |                                                                                                             |              |
| 13      | 1M90001MN  | BALL VALVE              | 1                  | 1                                                                                                           |              |
| 14      | 1P30014MM  | BASE                    | 2                  |                                                                                                             |              |
| 15      | 1E30070MB  | RUBBER FEET             | 4                  |                                                                                                             |              |
| 16      | 9N1731600  | NUT M16 × 1.5           | 2                  |                                                                                                             |              |
| 17      | 9W3311600  | CONED DISK SPRING M16   | 2                  |                                                                                                             |              |
| 18      | 9B2111070  | BOLT M10 × 70           | 24                 |                                                                                                             |              |
| 21      | 9B2111235  | BOLT M12 × 35           | 16                 |                                                                                                             |              |
|         |            |                         |                    |                                                                                                             |              |