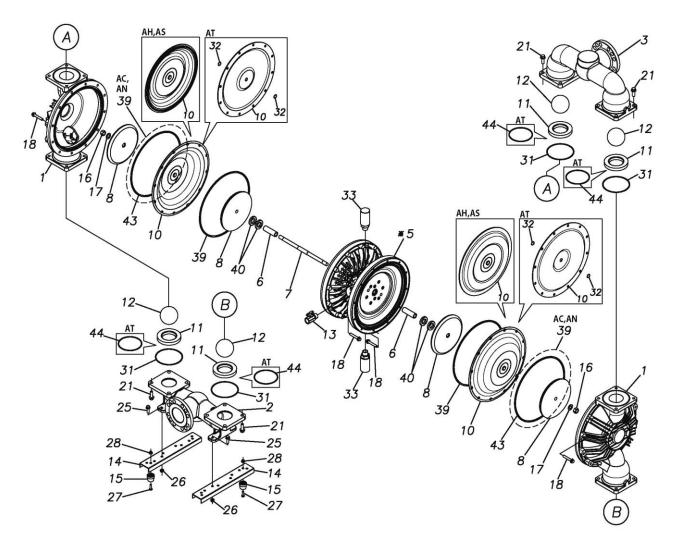

## **Exploded View Drawing and Parts List**

Model: TC-X800AS-FLA

Model Number: 1P00056MN

Serial Number:

Service Code:

The part list and exploded view drawing as attached below indicate the full list of parts for the above mentioned pump model.

When ordering parts take care to select the correct model pump and required parts. Also be aware that models may change over time as improvements are made so cross-referencing the pumps serial number assembly date and service code are also recommended.

Please contact your Pump Distributor directly for more information.

| Ref.No. | Parts No.  | Description             | Parts<br>Component | Remark                                                                                                      | Order<br>Qty |
|---------|------------|-------------------------|--------------------|-------------------------------------------------------------------------------------------------------------|--------------|
| 1       | 1P20005AM  | OUT CHAMBER             | 2                  |                                                                                                             |              |
| 2       | 1P20006AM  | IN MANIFOLD             | 1                  |                                                                                                             |              |
| 3       | 1P20008AM  | OUT MANIFOLD            | 1                  |                                                                                                             |              |
| 5       | 1P10001MN  | BODY ASSEMBLY           | 1                  |                                                                                                             |              |
| 5-1     | 1P30009MM  | AIR CHAMBER             | 2                  |                                                                                                             |              |
| 5-2     | 1M30001MM  | BODY                    | 1                  |                                                                                                             |              |
| 5-3     | 1P30001MM  | BEARING CENTER ROD      | 2                  |                                                                                                             |              |
| 5-4     | 1M30011MM  | SHUTTLE                 | 1                  |                                                                                                             |              |
| 5-5     | 1M30012MM  | BEARING SHUTTLE         | 1                  | The parts of #5 are available with a set as                                                                 |              |
| 5-6     | 9S2BA0025  | PACKING                 | 2                  |                                                                                                             |              |
| 5-7     | 9S1BS0036  | O RING S-36             | 2                  | [1P10001MN:BODY ASSEMBLY]. This is also                                                                     |              |
| 5-8     | 1M30027MB  | PACKING BODY            | 2                  | available individually.                                                                                     |              |
| 5-9     | 1M30004MM  | BRACKET BEARING         | 2                  |                                                                                                             |              |
| 5-10    | 9S1BG0065  | O RING G-65             | 2                  |                                                                                                             |              |
| 5-11    | 9S1BP0014  | O RING P-14             | 4                  |                                                                                                             |              |
| 5-12    | 9B5410835  | BOLT M8 × 35            | 16                 | †                                                                                                           |              |
| 5-13    | 1M10002MP  | VALVE BODY ASSEMBLY     | 2                  |                                                                                                             |              |
| 5-13-1  | 1M30002MP  | VALVE BODY              | 2                  |                                                                                                             |              |
| 5-13-2  | 1M30016MB  | PACKING VALVE           | 2                  | †                                                                                                           |              |
| 5-13-3  | 1M30014MM  | SEAT SLIDE VALVE        | 2                  | _                                                                                                           | -            |
| 5-13-4  | 1M30013MM  | SLIDE VALVE             | 2                  |                                                                                                             |              |
| 5-13-5  | 1M30015MM  | GUIDE SLIDE VALVE       | 2                  | The parts of #5-13 are available with a set as                                                              |              |
| 5-13-6  | 1M30020MM  | SPRING                  | 8                  | [1M10002MP:VALVE BODY ASSEMBLY]. This is also available individually.                                       |              |
| 5-13-7  | 1H30043MB  | PLUG                    | 4                  |                                                                                                             | -            |
| 5-13-8  | 9B2110520  | BOLT M5 × 20            | 8                  |                                                                                                             |              |
| 5-13-9  | 1M30019MM  | GUIDE SPRING            | 8                  |                                                                                                             |              |
| 5-14    | 9S1BG0055  | O RING G-55             | 2                  | The parts of #5 are available with a set as [1P10001MN:BODY ASSEMBLY]. This is also available individually. |              |
| 5-15    | 9B2110835  | BOLT M8 × 35            | 8                  |                                                                                                             |              |
| 5-16    | 1M30006MM  | BEARING PIN             | 4                  |                                                                                                             |              |
| 5-17    | 1M30017MM  | BEARING ARM             | 2                  |                                                                                                             | -            |
| 5-19    | 1M30010MN  | CAP BODY IN             | 1                  |                                                                                                             |              |
| 5-20    | 1M30005MM  | CASE SPRING             | 2                  |                                                                                                             |              |
| 5-21    | 1M30007MM  | BEARING CASE SPRING     | 4                  |                                                                                                             |              |
| 5-22    | 1M30008MM  | SPRING                  | 2                  |                                                                                                             |              |
| 5-23    | 1M30003MB  | ARM                     | 2                  |                                                                                                             |              |
| 5-24    | 1M30023MM  | PIN SHUTTLE             | 2                  |                                                                                                             |              |
| 5-25    | 1M300025MM | CAP BODY                | 1                  |                                                                                                             |              |
| 5-27    | 9T6125008  | SCREW M5-8              | 8                  |                                                                                                             |              |
| 5-28    | 9B2110612  | BOLT M6 × 12            | 4                  |                                                                                                             |              |
| 6       | 1P30002MM  | SPACER CENTER ROD       | 2                  |                                                                                                             |              |
| 7       | 1P20021MM  | CENTER ROD              | 1                  |                                                                                                             |              |
| 8       | 1P20021MM  | CENTER ROD  CENTER DISK | 4                  |                                                                                                             |              |
|         |            |                         | 2                  |                                                                                                             |              |
| 10      | 1P20038SB  | DIAPHRAGM               |                    |                                                                                                             |              |
| 11      | 1P20015EB  | VALVE SEAT              | 4                  |                                                                                                             |              |
| 12      | 1P20003EB  | BALL                    | 4                  |                                                                                                             |              |
| 13      | 1M90001MN  | BALL VALVE              | 1                  | 1                                                                                                           |              |
| 14      | 1P30014MM  | BASE                    | 2                  |                                                                                                             |              |
| 15      | 1E30070MB  | RUBBER FEET             | 4                  |                                                                                                             |              |
| 16      | 9N1731600  | NUT M16 × 1.5           | 2                  |                                                                                                             |              |
| 17      | 9W3311600  | CONED DISK SPRING M16   | 2                  |                                                                                                             |              |
| 18      | 9B2111070  | BOLT M10 × 70           | 24                 |                                                                                                             |              |
| 21      | 9B2111235  | BOLT M12 × 35           | 16                 |                                                                                                             |              |
|         |            |                         |                    |                                                                                                             |              |