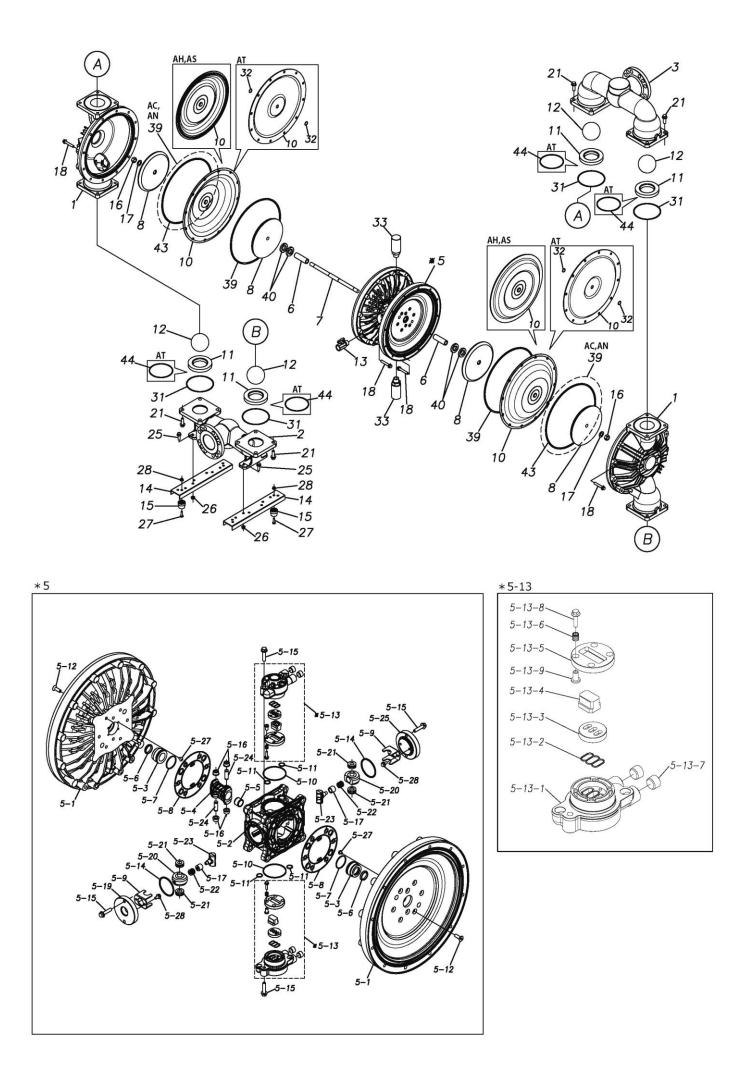

## Exploded View Drawing and Parts List

## Model: TC-X800AH-FLA

Model Number: 1P00055MN

Serial Number:

Service Code:

The part list and exploded view drawing as attached below indicate the full list of parts for the above mentioned pump model.

When ordering parts take care to select the correct model pump and required parts. Also be aware that models may change over time as improvements are made so crossreferencing the pumps serial number assembly date and service code are also recommended.

## TC-X800AH-FLA

1P00055MN

| Ref.No. | Parts No.              | Description            | Parts<br>Component | Remark                                                                                                            | Order<br>Qty |
|---------|------------------------|------------------------|--------------------|-------------------------------------------------------------------------------------------------------------------|--------------|
| 1       | 1P20005AM              | OUT CHAMBER            | 2                  |                                                                                                                   |              |
| 2       | 1P20006AM              | IN MANIFOLD            | 1                  |                                                                                                                   |              |
| 3       | 1P20008AM              | OUT MANIFOLD           | 1                  |                                                                                                                   |              |
| 5       | 1P10001MN              | BODY ASSEMBLY          | 1                  |                                                                                                                   |              |
| 5-1     | 1P30009MM              | AIR CHAMBER            | 2                  |                                                                                                                   |              |
| 5-2     | 1M30001MM              | BODY                   | 1                  | -                                                                                                                 |              |
| 5-2     | 1P30001MM              | BEARING CENTER ROD     | 2                  | -                                                                                                                 |              |
| 5-3     | 1M30011MM              | SHUTTLE                | 1                  | -                                                                                                                 |              |
| 5-4     |                        |                        |                    | -                                                                                                                 |              |
|         | 1M30012MM              | BEARING SHUTTLE        | 1                  | -                                                                                                                 |              |
| 5-6     | 9S2BA0025<br>9S1BS0036 | PACKING<br>O RING S-36 | 2                  | The parts of #5 are available with a set as<br>[1P10001MN:BODY ASSEMBLY]. This is also<br>available individually. |              |
|         |                        |                        |                    |                                                                                                                   |              |
| 5-8     | 1M30027MB              | PACKING BODY           | 2                  |                                                                                                                   |              |
| 5-9     | 1M30004MM              | BRACKET BEARING        | 2                  |                                                                                                                   |              |
| 5-10    | 9S1BG0065              | O RING G-65            | 2                  |                                                                                                                   |              |
| 5-11    | 9S1BP0014              | O RING P-14            | 4                  |                                                                                                                   |              |
| 5-12    | 9B5410835              | BOLT M8 × 35           | 16                 |                                                                                                                   |              |
| 5-13    | 1M10002MP              | VALVE BODY ASSEMBLY    | 2                  |                                                                                                                   |              |
| 5-13-1  | 1M30002MP              | VALVE BODY             | 2                  | +                                                                                                                 |              |
| 5-13-2  | 1M30016MB              | PACKING VALVE          | 2                  | -                                                                                                                 |              |
| 5-13-3  | 1M30014MM              | SEAT SLIDE VALVE       | 2                  | -                                                                                                                 |              |
| 5-13-4  | 1M30013MM              | SLIDE VALVE            | 2                  | The parts of $\#5-13$ are available with a set as                                                                 |              |
| 5-13-5  | 1M30015MM              | GUIDE SLIDE VALVE      | 2                  | [1M10002MP:VALVE BODY ASSEMBLY]. This is                                                                          |              |
| 5-13-6  | 1M30020MM              | SPRING                 | 8                  | also available individually.                                                                                      |              |
| 5-13-7  | 1H30043MB              | PLUG                   | 4                  | _                                                                                                                 |              |
| 5-13-8  | 9B2110520              | BOLT M5 × 20           | 8                  | _                                                                                                                 |              |
| 5-13-9  | 1M30019MM              | GUIDE SPRING           | 8                  | -                                                                                                                 |              |
| 5-14    | 9S1BG0055              | O RING G-55            | 2                  |                                                                                                                   |              |
| 5-15    | 9B2110835              | BOLT M8 × 35           | 8                  |                                                                                                                   |              |
| 5-16    | 1M30006MM              | BEARING PIN            | 4                  |                                                                                                                   |              |
| 5-17    | 1M30017MM              | BEARING ARM            | 2                  |                                                                                                                   |              |
| 5-19    | 1M30010MN              | CAP BODY IN            | 1                  |                                                                                                                   |              |
| 5–20    | 1M30005MM              | CASE SPRING            | 2                  | The parts of #5 are available with a set as                                                                       |              |
| 5-21    | 1M30007MM              | BEARING CASE SPRING    | 4                  | [1P10001MN:BODY ASSEMBLY]. This is also                                                                           |              |
| 5-22    | 1M30008MM              | SPRING                 | 2                  | available individually.                                                                                           |              |
| 5-23    | 1M30003MB              | ARM                    | 2                  | -<br>-<br>-<br>-                                                                                                  |              |
| 5-24    | 1M30023MM              | PIN SHUTTLE            | 2                  |                                                                                                                   |              |
| 5-25    | 1M30009MM              | CAP BODY               | 1                  |                                                                                                                   |              |
| 5-27    | 9T6125008              | SCREW M5-8             | 8                  |                                                                                                                   |              |
| 5-28    | 9B2110612              | BOLT M6×12             | 4                  |                                                                                                                   |              |
| 6       | 1P30002MM              | SPACER CENTER ROD      | 2                  |                                                                                                                   |              |
| 7       | 1P20021MM              | CENTER ROD             | 1                  |                                                                                                                   |              |
| 8       | 1P20028MM              | CENTER DISK            | 4                  |                                                                                                                   |              |
| 10      | 1P20037HB              | DIAPHRAGM              | 2                  |                                                                                                                   |              |
| 11      | 1P20015BB              | VALVE SEAT             | 4                  |                                                                                                                   |              |
| 12      | 1P20003BB              | BALL                   | 4                  |                                                                                                                   |              |
| 12      | 1M90001MN              | BALL VALVE             | 1                  |                                                                                                                   |              |
|         |                        |                        |                    |                                                                                                                   |              |
| 14      | 1P30014MM              | BASE                   | 2                  |                                                                                                                   |              |
| 15      | 1E30070MB              | RUBBER FEET            | 4                  |                                                                                                                   |              |
| 16      | 9N1731600              | NUT M16 × 1.5          | 2                  |                                                                                                                   |              |
| 17      | 9W3311600              | CONED DISK SPRING M16  | 2                  |                                                                                                                   |              |
| 18      | 9B2111070              | BOLT M10×70            | 24                 |                                                                                                                   |              |
| 21      | 9B2111235              | BOLT M12 × 35          | 16                 |                                                                                                                   |              |

Parts List

## TC-X800AH-FLA

1P00055MN

| Parts No. | Description                                                                             | Parts<br>Component                                                                                                                                                    | Remark                                                                                                                                                                                                                | Order<br>Qty                                                                                                                                                                                                                           |
|-----------|-----------------------------------------------------------------------------------------|-----------------------------------------------------------------------------------------------------------------------------------------------------------------------|-----------------------------------------------------------------------------------------------------------------------------------------------------------------------------------------------------------------------|----------------------------------------------------------------------------------------------------------------------------------------------------------------------------------------------------------------------------------------|
| 9B2111030 | BOLT M10 × 30                                                                           | 4                                                                                                                                                                     |                                                                                                                                                                                                                       |                                                                                                                                                                                                                                        |
| 9N2111000 | NUT M10                                                                                 | 4                                                                                                                                                                     |                                                                                                                                                                                                                       |                                                                                                                                                                                                                                        |
| 9B1110825 | BOLT M8 × 25                                                                            | 4                                                                                                                                                                     |                                                                                                                                                                                                                       |                                                                                                                                                                                                                                        |
| 9N2110800 | NUT M8                                                                                  | 4                                                                                                                                                                     |                                                                                                                                                                                                                       |                                                                                                                                                                                                                                        |
| 9S1BG0135 | O RING G-135                                                                            | 4                                                                                                                                                                     |                                                                                                                                                                                                                       |                                                                                                                                                                                                                                        |
| 1H90003MK | SILENCER                                                                                | 2                                                                                                                                                                     |                                                                                                                                                                                                                       |                                                                                                                                                                                                                                        |
| 1P30012MB | CUSHION CENTER DISK                                                                     | 4                                                                                                                                                                     |                                                                                                                                                                                                                       |                                                                                                                                                                                                                                        |
| 9S1BG0350 | O RING G-350                                                                            | 2                                                                                                                                                                     |                                                                                                                                                                                                                       |                                                                                                                                                                                                                                        |
|           | 9B2111030<br>9N2111000<br>9B1110825<br>9N2110800<br>9S1BG0135<br>1H90003MK<br>1P30012MB | 9B2111030 BOLT M10 × 30   9N2111000 NUT M10   9B1110825 BOLT M8 × 25   9N2110800 NUT M8   9S1BG0135 O RING G-135   1H90003MK SILENCER   1P30012MB CUSHION CENTER DISK | Parts N0. Description Component   9B2111030 BOLT M10 × 30 4   9N2111000 NUT M10 4   9B1110825 BOLT M8 × 25 4   9N2110800 NUT M8 4   9S1BG0135 O RING G-135 4   1H90003MK SILENCER 2   1P30012MB CUSHION CENTER DISK 4 | Parts No. Description Component Remark   9B2111030 BOLT M10×30 4 4   9N2111000 NUT M10 4 4   9B1110825 BOLT M8×25 4 4   9N2110800 NUT M8 4 4   9S1BG0135 O RING G-135 4 4   1H90003MK SILENCER 2 4   1P30012MB CUSHION CENTER DISK 4 4 |