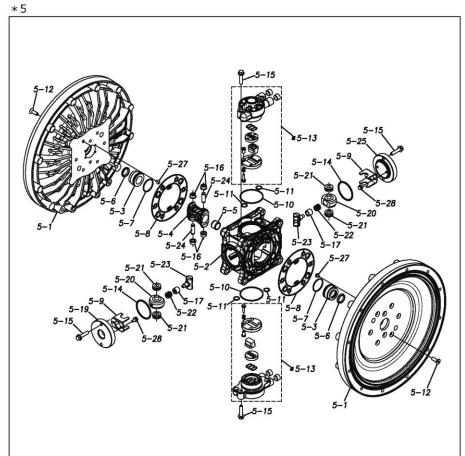

Please contact your Pump Distributor directly for more information.

| Ref.No. | Parts No. | Description           | Parts<br>Component | Remark                                                                                                               | Order<br>Qty |
|---------|-----------|-----------------------|--------------------|----------------------------------------------------------------------------------------------------------------------|--------------|
| 1       | 1P20005AM | OUT CHAMBER           | 2                  |                                                                                                                      |              |
| 2       | 1P20006AM | IN MANIFOLD           | 1                  |                                                                                                                      |              |
| 3       | 1P20008AM | OUT MANIFOLD          | 1                  |                                                                                                                      |              |
| 5       | 1P10001MN | BODY ASSEMBLY         | 1                  |                                                                                                                      |              |
| 5-1     | 1P30009MM | AIR CHAMBER           | 2                  |                                                                                                                      |              |
| 5-2     | 1M30001MM | BODY                  | 1                  |                                                                                                                      |              |
| 5-3     | 1P30001MM | BEARING CENTER ROD    | 2                  |                                                                                                                      |              |
| 5-4     | 1M30011MM | SHUTTLE               | 1                  | The parts of #5 are available with a set as [1P10001MN:BODY ASSEMBLY]. This is also                                  |              |
| 5-5     | 1M30012MM | BEARING SHUTTLE       | 1                  |                                                                                                                      |              |
| 5-6     | 9S2BA0025 | PACKING               | 2                  |                                                                                                                      |              |
| 5-7     | 9S1BS0036 | O RING S-36           | 2                  |                                                                                                                      |              |
| 5-8     | 1M30027MB | PACKING BODY          | 2                  | available individually.                                                                                              |              |
| 5-9     | 1M30004MM | BRACKET BEARING       | 2                  |                                                                                                                      |              |
| 5-10    | 9S1BG0065 | O RING G-65           | 2                  |                                                                                                                      |              |
| 5-11    | 9S1BP0014 | O RING P-14           | 4                  |                                                                                                                      |              |
| 5-12    | 9B5410835 | BOLT M8 × 35          | 16                 | †                                                                                                                    |              |
| 5-13    | 1M10002MP | VALVE BODY ASSEMBLY   | 2                  | †                                                                                                                    |              |
| 5-13-1  | 1M30002MP | VALVE BODY            | 2                  |                                                                                                                      |              |
| 5-13-2  | 1M30016MB | PACKING VALVE         | 2                  | †                                                                                                                    |              |
| 5-13-3  | 1M30014MM | SEAT SLIDE VALVE      | 2                  | The parts of #5-13 are available with a set as [1M10002MP:VALVE BODY ASSEMBLY]. This is also available individually. |              |
| 5-13-4  | 1M30013MM | SLIDE VALVE           | 2                  |                                                                                                                      |              |
| 5-13-5  | 1M30015MM | GUIDE SLIDE VALVE     | 2                  |                                                                                                                      |              |
| 5-13-6  | 1M30020MM | SPRING                | 8                  |                                                                                                                      |              |
| 5-13-7  | 1H30043MB | PLUG                  | 4                  |                                                                                                                      |              |
| 5-13-8  | 9B2110520 | BOLT M5 × 20          | 8                  |                                                                                                                      |              |
| 5-13-9  | 1M30019MM | GUIDE SPRING          | 8                  |                                                                                                                      | -            |
| 5-14    | 9S1BG0055 | O RING G-55           | 2                  |                                                                                                                      |              |
| 5-15    | 9B2110835 | BOLT M8 × 35          | 8                  |                                                                                                                      |              |
| 5-16    | 1M30006MM | BEARING PIN           | 4                  |                                                                                                                      |              |
| 5-17    | 1M30017MM | BEARING ARM           | 2                  |                                                                                                                      |              |
| 5-19    | 1M30010MN | CAP BODY IN           | 1                  |                                                                                                                      |              |
| 5-20    | 1M30005MM | CASE SPRING           | 2                  | The weeks of #F and accellable with a set of                                                                         |              |
| 5-21    | 1M30007MM | BEARING CASE SPRING   | 4                  | The parts of #5 are available with a set as [1P10001MN:BODY ASSEMBLY]. This is also                                  |              |
| 5-22    | 1M30008MM | SPRING                | 2                  | available individually.                                                                                              | -            |
| 5-23    | 1M30003MB | ARM                   | 2                  |                                                                                                                      |              |
| 5-24    | 1M30023MM | PIN SHUTTLE           | 2                  | †                                                                                                                    |              |
| 5-25    | 1M30009MM | CAP BODY              | 1                  | †                                                                                                                    |              |
| 5-27    | 9T6125008 | SCREW M5-8            | 8                  | †                                                                                                                    |              |
| 5-28    | 9B2110612 | BOLT M6 × 12          | 4                  | †                                                                                                                    |              |
| 6       | 1P30002MM | SPACER CENTER ROD     | 2                  |                                                                                                                      |              |
| 7       | 1P20021MM | CENTER ROD            | 1                  |                                                                                                                      |              |
| 8       | 1P20028MM | CENTER DISK           | 4                  |                                                                                                                      |              |
| 10      | 1P20002NB | DIAPHRAGM             | 2                  | <u> </u>                                                                                                             |              |
| 11      | 1P20002NB | VALVE SEAT            | 4                  |                                                                                                                      |              |
| 12      | 1P20013NB | BALL                  | 4                  |                                                                                                                      |              |
|         |           |                       |                    |                                                                                                                      |              |
| 13      | 1M90001MN | BALL VALVE            | 1                  |                                                                                                                      |              |
| 14      | 1P30014MM | BASE                  | 2                  |                                                                                                                      |              |
| 15      | 1E30070MB | RUBBER FEET           | 4                  |                                                                                                                      |              |
| 16      | 9N1731600 | NUT M16 × 1.5         | 2                  |                                                                                                                      |              |
| 17      | 9W3311600 | CONED DISK SPRING M16 | 2                  |                                                                                                                      |              |
| 18      | 9B2111070 | BOLT M10 × 70         | 24                 |                                                                                                                      |              |
| 21      | 9B2111235 | BOLT M12 × 35         | 16                 |                                                                                                                      |              |
|         |           |                       |                    |                                                                                                                      |              |