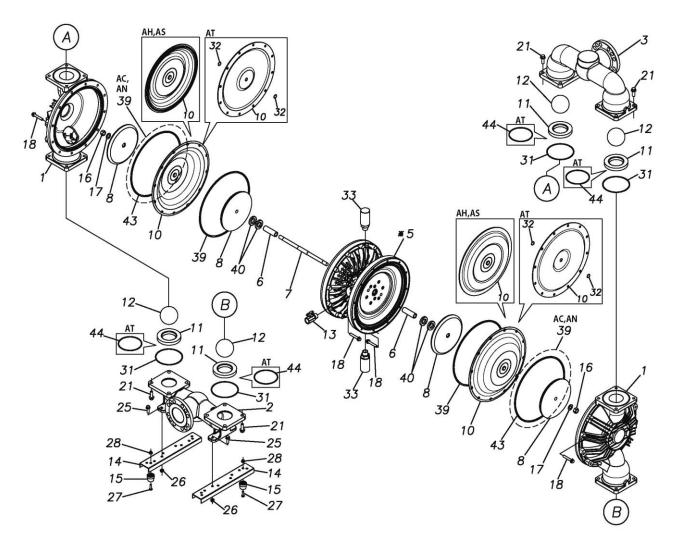

## **Exploded View Drawing and Parts List**

Model: TC-X800AC-FLA

Model Number: 1P00050MN

Serial Number:

Service Code:

The part list and exploded view drawing as attached below indicate the full list of parts for the above mentioned pump model.

When ordering parts take care to select the correct model pump and required parts. Also be aware that models may change over time as improvements are made so cross-referencing the pumps serial number assembly date and service code are also recommended.

Please contact your Pump Distributor directly for more information.

| Ref.No. | Parts No. | Description           | Parts<br>Component | Remark                                                                                                               | Order<br>Qty |
|---------|-----------|-----------------------|--------------------|----------------------------------------------------------------------------------------------------------------------|--------------|
| 1       | 1P20005AM | OUT CHAMBER           | 2                  |                                                                                                                      |              |
| 2       | 1P20006AM | IN MANIFOLD           | 1                  |                                                                                                                      |              |
| 3       | 1P20008AM | OUT MANIFOLD          | 1                  |                                                                                                                      |              |
| 5       | 1P10001MN | BODY ASSEMBLY         | 1                  |                                                                                                                      |              |
| 5-1     | 1P30009MM | AIR CHAMBER           | 2                  |                                                                                                                      |              |
| 5-2     | 1M30001MM | BODY                  | 1                  |                                                                                                                      |              |
| 5-3     | 1P30001MM | BEARING CENTER ROD    | 2                  |                                                                                                                      |              |
| 5-4     | 1M30011MM | SHUTTLE               | 1                  | The parts of #5 are available with a set as [1P10001MN:BODY ASSEMBLY]. This is also                                  |              |
| 5-5     | 1M30012MM | BEARING SHUTTLE       | 1                  |                                                                                                                      |              |
| 5-6     | 9S2BA0025 | PACKING               | 2                  |                                                                                                                      |              |
| 5-7     | 9S1BS0036 | O RING S-36           | 2                  |                                                                                                                      |              |
| 5-8     | 1M30027MB | PACKING BODY          | 2                  | available individually.                                                                                              |              |
| 5-9     | 1M30004MM | BRACKET BEARING       | 2                  |                                                                                                                      |              |
| 5-10    | 9S1BG0065 | O RING G-65           | 2                  |                                                                                                                      |              |
| 5-11    | 9S1BP0014 | O RING P-14           | 4                  |                                                                                                                      |              |
| 5-12    | 9B5410835 | BOLT M8 × 35          | 16                 | †                                                                                                                    |              |
| 5-13    | 1M10002MP | VALVE BODY ASSEMBLY   | 2                  | †                                                                                                                    |              |
| 5-13-1  | 1M30002MP | VALVE BODY            | 2                  |                                                                                                                      |              |
| 5-13-2  | 1M30016MB | PACKING VALVE         | 2                  | †                                                                                                                    |              |
| 5-13-3  | 1M30014MM | SEAT SLIDE VALVE      | 2                  | The parts of #5-13 are available with a set as [1M10002MP:VALVE BODY ASSEMBLY]. This is also available individually. |              |
| 5-13-4  | 1M30013MM | SLIDE VALVE           | 2                  |                                                                                                                      |              |
| 5-13-5  | 1M30015MM | GUIDE SLIDE VALVE     | 2                  |                                                                                                                      |              |
| 5-13-6  | 1M30020MM | SPRING                | 8                  |                                                                                                                      |              |
| 5-13-7  | 1H30043MB | PLUG                  | 4                  |                                                                                                                      |              |
| 5-13-8  | 9B2110520 | BOLT M5 × 20          | 8                  |                                                                                                                      |              |
| 5-13-9  | 1M30019MM | GUIDE SPRING          | 8                  |                                                                                                                      | -            |
| 5-14    | 9S1BG0055 | O RING G-55           | 2                  |                                                                                                                      |              |
| 5-15    | 9B2110835 | BOLT M8 × 35          | 8                  |                                                                                                                      |              |
| 5-16    | 1M30006MM | BEARING PIN           | 4                  |                                                                                                                      |              |
| 5-17    | 1M30017MM | BEARING ARM           | 2                  |                                                                                                                      |              |
| 5-19    | 1M30010MN | CAP BODY IN           | 1                  |                                                                                                                      |              |
| 5-20    | 1M30005MM | CASE SPRING           | 2                  | The weeks of #F and accellable with a set of                                                                         |              |
| 5-21    | 1M30007MM | BEARING CASE SPRING   | 4                  | The parts of #5 are available with a set as [1P10001MN:BODY ASSEMBLY]. This is also                                  |              |
| 5-22    | 1M30008MM | SPRING                | 2                  | available individually.                                                                                              | -            |
| 5-23    | 1M30003MB | ARM                   | 2                  |                                                                                                                      |              |
| 5-24    | 1M30023MM | PIN SHUTTLE           | 2                  | †                                                                                                                    |              |
| 5-25    | 1M30009MM | CAP BODY              | 1                  | †                                                                                                                    |              |
| 5-27    | 9T6125008 | SCREW M5-8            | 8                  | †                                                                                                                    |              |
| 5-28    | 9B2110612 | BOLT M6 × 12          | 4                  | †                                                                                                                    |              |
| 6       | 1P30002MM | SPACER CENTER ROD     | 2                  |                                                                                                                      |              |
| 7       | 1P20021MM | CENTER ROD            | 1                  |                                                                                                                      |              |
| 8       | 1P20028MM | CENTER DISK           | 4                  |                                                                                                                      |              |
| 10      | 1P20002NB | DIAPHRAGM             | 2                  | <u> </u>                                                                                                             |              |
| 11      | 1P20002NB | VALVE SEAT            | 4                  |                                                                                                                      |              |
| 12      | 1P20013NB | BALL                  | 4                  |                                                                                                                      |              |
|         |           |                       |                    |                                                                                                                      |              |
| 13      | 1M90001MN | BALL VALVE            | 1                  |                                                                                                                      |              |
| 14      | 1P30014MM | BASE                  | 2                  |                                                                                                                      |              |
| 15      | 1E30070MB | RUBBER FEET           | 4                  |                                                                                                                      |              |
| 16      | 9N1731600 | NUT M16 × 1.5         | 2                  |                                                                                                                      |              |
| 17      | 9W3311600 | CONED DISK SPRING M16 | 2                  |                                                                                                                      |              |
| 18      | 9B2111070 | BOLT M10 × 70         | 24                 |                                                                                                                      |              |
| 21      | 9B2111235 | BOLT M12 × 35         | 16                 |                                                                                                                      |              |
|         |           |                       |                    |                                                                                                                      |              |