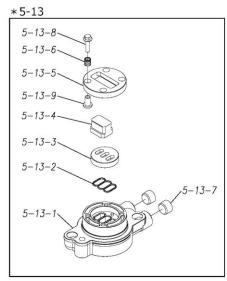

Please contact your Pump Distributor directly for more information.

| Ref.No. | Parts No. | Description           | Parts<br>Component | Remark                                                                                                               | Order<br>Qty |
|---------|-----------|-----------------------|--------------------|----------------------------------------------------------------------------------------------------------------------|--------------|
| 1       | 1P20005AM | OUT CHAMBER           | 2                  |                                                                                                                      |              |
| 2       | 1P20006AM | IN MANIFOLD           | 1                  |                                                                                                                      |              |
| 3       | 1P20008AM | OUT MANIFOLD          | 1                  |                                                                                                                      |              |
| 5       | 1P10001MN | BODY ASSEMBLY         | 1                  |                                                                                                                      |              |
| 5-1     | 1P30009MM | AIR CHAMBER           | 2                  |                                                                                                                      |              |
| 5-2     | 1M30001MM | BODY                  | 1                  |                                                                                                                      |              |
| 5-3     | 1P30001MM | BEARING CENTER ROD    | 2                  |                                                                                                                      |              |
| 5-4     | 1M30011MM | SHUTTLE               | 1                  | The parts of #5 are available with a set as [1P10001MN:BODY ASSEMBLY]. This is also                                  |              |
| 5-5     | 1M30012MM | BEARING SHUTTLE       | 1                  |                                                                                                                      |              |
| 5-6     | 9S2BA0025 | PACKING               | 2                  |                                                                                                                      |              |
| 5-7     | 9S1BS0036 | O RING S-36           | 2                  |                                                                                                                      |              |
| 5-8     | 1M30027MB | PACKING BODY          | 2                  | available individually.                                                                                              |              |
| 5-9     | 1M30004MM | BRACKET BEARING       | 2                  |                                                                                                                      |              |
| 5-10    | 9S1BG0065 | O RING G-65           | 2                  |                                                                                                                      |              |
| 5-11    | 9S1BP0014 | O RING P-14           | 4                  |                                                                                                                      |              |
| 5-12    | 9B5410835 | BOLT M8 × 35          | 16                 | †                                                                                                                    |              |
| 5-13    | 1M10002MP | VALVE BODY ASSEMBLY   | 2                  | †                                                                                                                    |              |
| 5-13-1  | 1M30002MP | VALVE BODY            | 2                  |                                                                                                                      |              |
| 5-13-2  | 1M30016MB | PACKING VALVE         | 2                  | †                                                                                                                    |              |
| 5-13-3  | 1M30014MM | SEAT SLIDE VALVE      | 2                  | The parts of #5-13 are available with a set as [1M10002MP:VALVE BODY ASSEMBLY]. This is also available individually. |              |
| 5-13-4  | 1M30013MM | SLIDE VALVE           | 2                  |                                                                                                                      |              |
| 5-13-5  | 1M30015MM | GUIDE SLIDE VALVE     | 2                  |                                                                                                                      |              |
| 5-13-6  | 1M30020MM | SPRING                | 8                  |                                                                                                                      |              |
| 5-13-7  | 1H30043MB | PLUG                  | 4                  |                                                                                                                      |              |
| 5-13-8  | 9B2110520 | BOLT M5 × 20          | 8                  |                                                                                                                      |              |
| 5-13-9  | 1M30019MM | GUIDE SPRING          | 8                  |                                                                                                                      | -            |
| 5-14    | 9S1BG0055 | O RING G-55           | 2                  |                                                                                                                      |              |
| 5-15    | 9B2110835 | BOLT M8 × 35          | 8                  |                                                                                                                      |              |
| 5-16    | 1M30006MM | BEARING PIN           | 4                  |                                                                                                                      |              |
| 5-17    | 1M30017MM | BEARING ARM           | 2                  |                                                                                                                      |              |
| 5-19    | 1M30010MN | CAP BODY IN           | 1                  |                                                                                                                      |              |
| 5-20    | 1M30005MM | CASE SPRING           | 2                  | The weeks of #F and accellable with a set of                                                                         |              |
| 5-21    | 1M30007MM | BEARING CASE SPRING   | 4                  | The parts of #5 are available with a set as [1P10001MN:BODY ASSEMBLY]. This is also                                  |              |
| 5-22    | 1M30008MM | SPRING                | 2                  | available individually.                                                                                              | -            |
| 5-23    | 1M30003MB | ARM                   | 2                  |                                                                                                                      |              |
| 5-24    | 1M30023MM | PIN SHUTTLE           | 2                  | †                                                                                                                    |              |
| 5-25    | 1M30009MM | CAP BODY              | 1                  | †                                                                                                                    |              |
| 5-27    | 9T6125008 | SCREW M5-8            | 8                  | †                                                                                                                    |              |
| 5-28    | 9B2110612 | BOLT M6 × 12          | 4                  | †                                                                                                                    |              |
| 6       | 1P30002MM | SPACER CENTER ROD     | 2                  |                                                                                                                      |              |
| 7       | 1P20021MM | CENTER ROD            | 1                  |                                                                                                                      |              |
| 8       | 1P20028MM | CENTER DISK           | 4                  |                                                                                                                      |              |
| 10      | 1P20002NB | DIAPHRAGM             | 2                  | <u> </u>                                                                                                             |              |
| 11      | 1P20002NB | VALVE SEAT            | 4                  |                                                                                                                      |              |
| 12      | 1P20013NB | BALL                  | 4                  |                                                                                                                      |              |
|         |           |                       |                    |                                                                                                                      |              |
| 13      | 1M90001MN | BALL VALVE            | 1                  |                                                                                                                      |              |
| 14      | 1P30014MM | BASE                  | 2                  |                                                                                                                      |              |
| 15      | 1E30070MB | RUBBER FEET           | 4                  |                                                                                                                      |              |
| 16      | 9N1731600 | NUT M16 × 1.5         | 2                  |                                                                                                                      |              |
| 17      | 9W3311600 | CONED DISK SPRING M16 | 2                  |                                                                                                                      |              |
| 18      | 9B2111070 | BOLT M10 × 70         | 24                 |                                                                                                                      |              |
| 21      | 9B2111235 | BOLT M12 × 35         | 16                 |                                                                                                                      |              |
|         |           |                       |                    |                                                                                                                      |              |