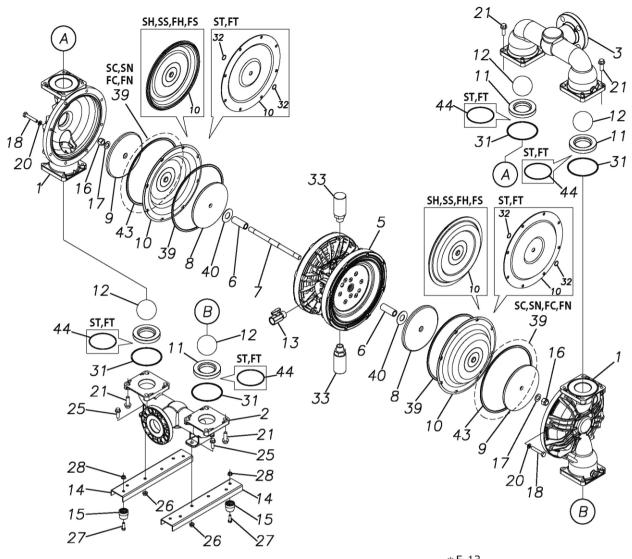

Please contact your Pump Distributor directly for more information.

| Ref.No. | Parts No.                           | Description                                         | Parts<br>Component | Remark                                                                                                               | Orde<br>Qt |
|---------|-------------------------------------|-----------------------------------------------------|--------------------|----------------------------------------------------------------------------------------------------------------------|------------|
| 1       | 1M20001FM                           | OUT CHAMBER                                         | 2                  |                                                                                                                      |            |
| 2       | 1M20003FM                           | IN MANIFOLD                                         | 1                  |                                                                                                                      |            |
| 3       | 1M20005FM                           | OUT MANIFOLD                                        | 1                  |                                                                                                                      |            |
| 5       | 1M10001MN                           | BODY ASSEMBLY                                       | 1                  |                                                                                                                      |            |
| 5-1     | 1M30018MM                           | AIR CHAMBER                                         | 2                  | The parts of #5 are available with a set as [1M10001MN:BODY ASSEMBLY]. This is also                                  |            |
| 5-2     | 1M30001MM                           | BODY                                                | 1                  |                                                                                                                      |            |
| 5-3     | 1M30026MM                           | BEARING CENTER ROD                                  | 2                  |                                                                                                                      |            |
| 5-4     | 1M30011MM                           | SHUTTLE                                             | 1                  |                                                                                                                      |            |
| 5-5     | 1M30012MM                           | BEARING SHUTTLE                                     | 1                  |                                                                                                                      |            |
| 5-6     | 9S2BA0025                           | PACKING                                             | 2                  |                                                                                                                      |            |
| 5-7     | 9S1BS0036                           | O RING S-36                                         | 2                  |                                                                                                                      |            |
| 5-8     | 1M30027MB                           | PACKING BODY                                        | 2                  | available individually.                                                                                              |            |
| 5-9     | 1M30004MM                           | BRACKET BEARING                                     | 2                  |                                                                                                                      |            |
| 5-10    | 9S1BG0065                           | O RING G-65                                         | 2                  |                                                                                                                      |            |
| 5-11    | 9S1BP0014                           | O RING P-14                                         | 4                  |                                                                                                                      |            |
| 5-12    | 9B5410825                           | BOLT M8 × 25                                        | 16                 |                                                                                                                      |            |
| 5-13    | 1M10002MP                           | VALVE BODY ASSEMBLY                                 | 2                  |                                                                                                                      |            |
| 5-13-1  | 1M30002MP                           | VALVE BODY                                          | 2                  |                                                                                                                      |            |
| 5-13-2  | 1M30016MB                           | PACKING VALVE                                       | 2                  |                                                                                                                      |            |
| 5-13-3  | 1M30014MM                           | SEAT SLIDE VALVE                                    | 2                  |                                                                                                                      |            |
| 5-13-4  | 1M30013MM                           | SLIDE VALVE                                         | 2                  | The parts of #5-13 are available with a set as [1M10002MP:VALVE BODY ASSEMBLY]. This is also available individually. |            |
| 5-13-5  | 1M30015MM                           | GUIDE SLIDE VALVE                                   | 2                  |                                                                                                                      |            |
| 5-13-6  | 1M30020MM                           | SPRING                                              | 8                  |                                                                                                                      | -          |
| 5-13-7  | 1H30043MB                           | PLUG                                                | 4                  |                                                                                                                      | -          |
| 5-13-8  | 9B2110520                           | BOLT M5 × 20                                        | 8                  |                                                                                                                      |            |
| 5-13-9  | 1M30019MM                           | GUIDE SPRING                                        | 8                  |                                                                                                                      |            |
| 5-14    | 9S1BG0055                           | O RING G-55                                         | 2                  |                                                                                                                      |            |
| 5-15    | 9B2110835                           | BOLT M8 × 35                                        | 8                  |                                                                                                                      |            |
| 5-16    | 1M30006MM                           | BEARING PIN                                         | 4                  |                                                                                                                      | -          |
| 5-17    | 1M30017MM                           | BEARING ARM                                         | 2                  |                                                                                                                      |            |
| 5-19    | 1M30017MM                           | CAP BODY IN                                         | 1                  |                                                                                                                      |            |
| 5-20    | 1M30005MM                           | CASE SPRING                                         | 2                  |                                                                                                                      | -          |
| 5-21    | 1M30003WW                           | BEARING CASE SPRING                                 | 4                  | The parts of #5 are available with a set as [1M10001MN:BODY ASSEMBLY]. This is also                                  |            |
| 5-22    | 1M30007WW                           | SPRING CASE SPRING                                  | 2                  | available individually.                                                                                              |            |
| 5-23    | 1M30003MB                           | ARM                                                 | 2                  |                                                                                                                      |            |
|         |                                     |                                                     |                    |                                                                                                                      | -          |
| 5-24    | 1M30023MM<br>1M30009MM              | PIN SHUTTLE  CAP BODY                               | 2                  | -                                                                                                                    |            |
| 5-25    |                                     |                                                     | 1 0                |                                                                                                                      | -          |
| 5-27    | 9T6125008                           | SCREW M5-8<br>BOLT M6 × 12                          | 8                  |                                                                                                                      | -          |
| 5-28    | 9B2110612                           |                                                     | 4                  |                                                                                                                      |            |
| 6       | 1M30024MM                           | SPACER CENTER ROD                                   | 2                  |                                                                                                                      |            |
| 7       | 1M20015MM                           | CENTER ROD                                          | 1                  |                                                                                                                      |            |
| 8       | 1M20021MM                           | CENTER DISK                                         | 2                  |                                                                                                                      |            |
| 9       | 1M20030MM                           | CENTER DISK                                         | 2                  |                                                                                                                      |            |
| 10      | 1M20019SB                           | DIAPHRAGM                                           | 2                  |                                                                                                                      |            |
| 11      | 1M20012EB                           | VALVE SEAT                                          | 4                  |                                                                                                                      |            |
| 12      | 1M20028EB                           | BALL                                                | 4                  |                                                                                                                      |            |
| 13      | 1M90001MN                           | BALL VALVE                                          | 1                  |                                                                                                                      |            |
| 14      | 1M30031MM                           | BASE                                                | 2                  |                                                                                                                      | +          |
| 4 -     | 1E30070MB                           | RUBBER FEET                                         | 4                  |                                                                                                                      | $\perp$    |
| 15      |                                     |                                                     |                    |                                                                                                                      | i          |
| 16      | 9N1731600                           | NUT M16 × 1.5                                       | 2                  |                                                                                                                      |            |
|         | 9N1731600<br>9W3311600<br>9B2111060 | NUT M16 × 1.5  CONED DISK SPRING M16  BOLT M10 × 60 | 2 2 16             |                                                                                                                      |            |

## ■ Parts List TC-X500FS-FLA 1M00089MN

| Ref.No. | Parts No. | Description         | Parts<br>Component | Remark | Order<br>Qty |
|---------|-----------|---------------------|--------------------|--------|--------------|
| 25      | 9B2111030 | BOLT M10 × 30       | 4                  |        |              |
| 26      | 9N2111000 | NUT M10             | 4                  |        |              |
| 27      | 9B1110825 | BOLT M8 × 25        | 4                  |        |              |
| 28      | 9N2110800 | NUT M8              | 4                  |        |              |
| 31      | 9S1EG0115 | O RING G-115        | 4                  |        |              |
| 33      | 1H90003MK | SILENCER            | 2                  |        |              |
| 40      | 1M30033MB | CUSHION CENTER DISK | 2                  |        |              |
| 43      | 9S1EG0270 | O RING G-270        | 2                  |        |              |