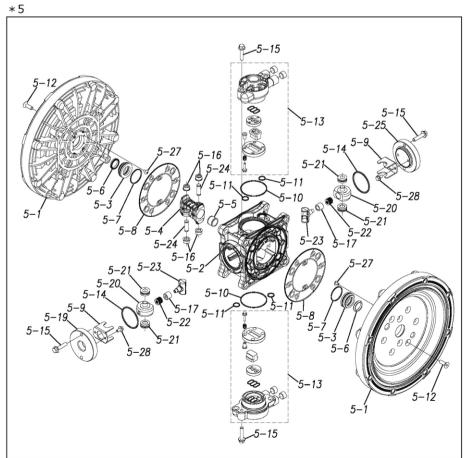

Please contact your Pump Distributor directly for more information.

| Ref.No. | Parts No.                           | Description                                         | Parts<br>Component | Remark                                                                                                               | Orde<br>Qt |
|---------|-------------------------------------|-----------------------------------------------------|--------------------|----------------------------------------------------------------------------------------------------------------------|------------|
| 1       | 1M20001FM                           | OUT CHAMBER                                         | 2                  |                                                                                                                      |            |
| 2       | 1M20003FM                           | IN MANIFOLD                                         | 1                  |                                                                                                                      |            |
| 3       | 1M20005FM                           | OUT MANIFOLD                                        | 1                  |                                                                                                                      |            |
| 5       | 1M10001MN                           | BODY ASSEMBLY                                       | 1                  |                                                                                                                      |            |
| 5-1     | 1M30018MM                           | AIR CHAMBER                                         | 2                  | The parts of #5 are available with a set as [1M10001MN:BODY ASSEMBLY]. This is also                                  |            |
| 5-2     | 1M30001MM                           | BODY                                                | 1                  |                                                                                                                      |            |
| 5-3     | 1M30026MM                           | BEARING CENTER ROD                                  | 2                  |                                                                                                                      |            |
| 5-4     | 1M30011MM                           | SHUTTLE                                             | 1                  |                                                                                                                      |            |
| 5-5     | 1M30012MM                           | BEARING SHUTTLE                                     | 1                  |                                                                                                                      |            |
| 5-6     | 9S2BA0025                           | PACKING                                             | 2                  |                                                                                                                      |            |
| 5-7     | 9S1BS0036                           | O RING S-36                                         | 2                  |                                                                                                                      |            |
| 5-8     | 1M30027MB                           | PACKING BODY                                        | 2                  | available individually.                                                                                              |            |
| 5-9     | 1M30004MM                           | BRACKET BEARING                                     | 2                  |                                                                                                                      |            |
| 5-10    | 9S1BG0065                           | O RING G-65                                         | 2                  |                                                                                                                      |            |
| 5-11    | 9S1BP0014                           | O RING P-14                                         | 4                  |                                                                                                                      |            |
| 5-12    | 9B5410825                           | BOLT M8 × 25                                        | 16                 |                                                                                                                      |            |
| 5-13    | 1M10002MP                           | VALVE BODY ASSEMBLY                                 | 2                  |                                                                                                                      |            |
| 5-13-1  | 1M30002MP                           | VALVE BODY                                          | 2                  |                                                                                                                      |            |
| 5-13-2  | 1M30016MB                           | PACKING VALVE                                       | 2                  |                                                                                                                      |            |
| 5-13-3  | 1M30014MM                           | SEAT SLIDE VALVE                                    | 2                  |                                                                                                                      |            |
| 5-13-4  | 1M30013MM                           | SLIDE VALVE                                         | 2                  | The parts of #5-13 are available with a set as [1M10002MP:VALVE BODY ASSEMBLY]. This is also available individually. |            |
| 5-13-5  | 1M30015MM                           | GUIDE SLIDE VALVE                                   | 2                  |                                                                                                                      |            |
| 5-13-6  | 1M30020MM                           | SPRING                                              | 8                  |                                                                                                                      | -          |
| 5-13-7  | 1H30043MB                           | PLUG                                                | 4                  |                                                                                                                      | -          |
| 5-13-8  | 9B2110520                           | BOLT M5 × 20                                        | 8                  |                                                                                                                      |            |
| 5-13-9  | 1M30019MM                           | GUIDE SPRING                                        | 8                  |                                                                                                                      |            |
| 5-14    | 9S1BG0055                           | O RING G-55                                         | 2                  |                                                                                                                      |            |
| 5-15    | 9B2110835                           | BOLT M8 × 35                                        | 8                  |                                                                                                                      |            |
| 5-16    | 1M30006MM                           | BEARING PIN                                         | 4                  |                                                                                                                      | -          |
| 5-17    | 1M30017MM                           | BEARING ARM                                         | 2                  |                                                                                                                      |            |
| 5-19    | 1M30017MM                           | CAP BODY IN                                         | 1                  |                                                                                                                      |            |
| 5-20    | 1M30005MM                           | CASE SPRING                                         | 2                  |                                                                                                                      | -          |
| 5-21    | 1M30003WW                           | BEARING CASE SPRING                                 | 4                  | The parts of #5 are available with a set as [1M10001MN:BODY ASSEMBLY]. This is also                                  |            |
| 5-22    | 1M30007WW                           | SPRING CASE SPRING                                  | 2                  | available individually.                                                                                              |            |
| 5-23    | 1M30003MB                           | ARM                                                 | 2                  |                                                                                                                      |            |
|         |                                     |                                                     |                    |                                                                                                                      | -          |
| 5-24    | 1M30023MM<br>1M30009MM              | PIN SHUTTLE  CAP BODY                               | 2                  | -                                                                                                                    |            |
| 5-25    |                                     |                                                     | 1 0                |                                                                                                                      | -          |
| 5-27    | 9T6125008                           | SCREW M5-8<br>BOLT M6 × 12                          | 8                  |                                                                                                                      | -          |
| 5-28    | 9B2110612                           |                                                     | 4                  |                                                                                                                      |            |
| 6       | 1M30024MM                           | SPACER CENTER ROD                                   | 2                  |                                                                                                                      |            |
| 7       | 1M20015MM                           | CENTER ROD                                          | 1                  |                                                                                                                      |            |
| 8       | 1M20021MM                           | CENTER DISK                                         | 2                  |                                                                                                                      |            |
| 9       | 1M20030MM                           | CENTER DISK                                         | 2                  |                                                                                                                      |            |
| 10      | 1M20019SB                           | DIAPHRAGM                                           | 2                  |                                                                                                                      |            |
| 11      | 1M20012EB                           | VALVE SEAT                                          | 4                  |                                                                                                                      |            |
| 12      | 1M20028EB                           | BALL                                                | 4                  |                                                                                                                      |            |
| 13      | 1M90001MN                           | BALL VALVE                                          | 1                  |                                                                                                                      |            |
| 14      | 1M30031MM                           | BASE                                                | 2                  |                                                                                                                      | +          |
| 4 -     | 1E30070MB                           | RUBBER FEET                                         | 4                  |                                                                                                                      | $\perp$    |
| 15      |                                     |                                                     |                    |                                                                                                                      | i          |
| 16      | 9N1731600                           | NUT M16 × 1.5                                       | 2                  |                                                                                                                      |            |
|         | 9N1731600<br>9W3311600<br>9B2111060 | NUT M16 × 1.5  CONED DISK SPRING M16  BOLT M10 × 60 | 2 2 16             |                                                                                                                      |            |