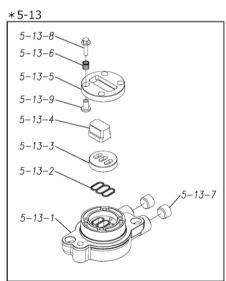

Please contact your Pump Distributor directly for more information.

| Ref.No. | Parts No.                           | Description                                         | Parts<br>Component | Remark                                                                                                               | Orde<br>Qt |
|---------|-------------------------------------|-----------------------------------------------------|--------------------|----------------------------------------------------------------------------------------------------------------------|------------|
| 1       | 1M20001FM                           | OUT CHAMBER                                         | 2                  |                                                                                                                      |            |
| 2       | 1M20003FM                           | IN MANIFOLD                                         | 1                  |                                                                                                                      |            |
| 3       | 1M20005FM                           | OUT MANIFOLD                                        | 1                  |                                                                                                                      |            |
| 5       | 1M10001MN                           | BODY ASSEMBLY                                       | 1                  |                                                                                                                      |            |
| 5-1     | 1M30018MM                           | AIR CHAMBER                                         | 2                  | The parts of #5 are available with a set as [1M10001MN:BODY ASSEMBLY]. This is also                                  |            |
| 5-2     | 1M30001MM                           | BODY                                                | 1                  |                                                                                                                      |            |
| 5-3     | 1M30026MM                           | BEARING CENTER ROD                                  | 2                  |                                                                                                                      |            |
| 5-4     | 1M30011MM                           | SHUTTLE                                             | 1                  |                                                                                                                      |            |
| 5-5     | 1M30012MM                           | BEARING SHUTTLE                                     | 1                  |                                                                                                                      |            |
| 5-6     | 9S2BA0025                           | PACKING                                             | 2                  |                                                                                                                      |            |
| 5-7     | 9S1BS0036                           | O RING S-36                                         | 2                  |                                                                                                                      |            |
| 5-8     | 1M30027MB                           | PACKING BODY                                        | 2                  | available individually.                                                                                              |            |
| 5-9     | 1M30004MM                           | BRACKET BEARING                                     | 2                  |                                                                                                                      |            |
| 5-10    | 9S1BG0065                           | O RING G-65                                         | 2                  |                                                                                                                      |            |
| 5-11    | 9S1BP0014                           | O RING P-14                                         | 4                  |                                                                                                                      |            |
| 5-12    | 9B5410825                           | BOLT M8 × 25                                        | 16                 |                                                                                                                      |            |
| 5-13    | 1M10002MP                           | VALVE BODY ASSEMBLY                                 | 2                  |                                                                                                                      |            |
| 5-13-1  | 1M30002MP                           | VALVE BODY                                          | 2                  |                                                                                                                      |            |
| 5-13-2  | 1M30016MB                           | PACKING VALVE                                       | 2                  |                                                                                                                      |            |
| 5-13-3  | 1M30014MM                           | SEAT SLIDE VALVE                                    | 2                  |                                                                                                                      |            |
| 5-13-4  | 1M30013MM                           | SLIDE VALVE                                         | 2                  | The parts of #5-13 are available with a set as [1M10002MP:VALVE BODY ASSEMBLY]. This is also available individually. |            |
| 5-13-5  | 1M30015MM                           | GUIDE SLIDE VALVE                                   | 2                  |                                                                                                                      |            |
| 5-13-6  | 1M30020MM                           | SPRING                                              | 8                  |                                                                                                                      | -          |
| 5-13-7  | 1H30043MB                           | PLUG                                                | 4                  |                                                                                                                      | -          |
| 5-13-8  | 9B2110520                           | BOLT M5 × 20                                        | 8                  |                                                                                                                      |            |
| 5-13-9  | 1M30019MM                           | GUIDE SPRING                                        | 8                  |                                                                                                                      |            |
| 5-14    | 9S1BG0055                           | O RING G-55                                         | 2                  |                                                                                                                      |            |
| 5-15    | 9B2110835                           | BOLT M8 × 35                                        | 8                  |                                                                                                                      |            |
| 5-16    | 1M30006MM                           | BEARING PIN                                         | 4                  |                                                                                                                      | -          |
| 5-17    | 1M30017MM                           | BEARING ARM                                         | 2                  |                                                                                                                      |            |
| 5-19    | 1M30017MM                           | CAP BODY IN                                         | 1                  |                                                                                                                      |            |
| 5-20    | 1M30005MM                           | CASE SPRING                                         | 2                  |                                                                                                                      | -          |
| 5-21    | 1M30003WW                           | BEARING CASE SPRING                                 | 4                  | The parts of #5 are available with a set as [1M10001MN:BODY ASSEMBLY]. This is also                                  |            |
| 5-22    | 1M30007WW                           | SPRING CASE SPRING                                  | 2                  | available individually.                                                                                              |            |
| 5-23    | 1M30003MB                           | ARM                                                 | 2                  |                                                                                                                      |            |
|         |                                     |                                                     |                    |                                                                                                                      | -          |
| 5-24    | 1M30023MM<br>1M30009MM              | PIN SHUTTLE  CAP BODY                               | 2                  | -                                                                                                                    |            |
| 5-25    |                                     |                                                     | 1 0                |                                                                                                                      | -          |
| 5-27    | 9T6125008                           | SCREW M5-8<br>BOLT M6 × 12                          | 8                  |                                                                                                                      | -          |
| 5-28    | 9B2110612                           |                                                     | 4                  |                                                                                                                      |            |
| 6       | 1M30024MM                           | SPACER CENTER ROD                                   | 2                  |                                                                                                                      |            |
| 7       | 1M20015MM                           | CENTER ROD                                          | 1                  |                                                                                                                      |            |
| 8       | 1M20021MM                           | CENTER DISK                                         | 2                  |                                                                                                                      |            |
| 9       | 1M20030MM                           | CENTER DISK                                         | 2                  |                                                                                                                      |            |
| 10      | 1M20019SB                           | DIAPHRAGM                                           | 2                  |                                                                                                                      |            |
| 11      | 1M20012EB                           | VALVE SEAT                                          | 4                  |                                                                                                                      |            |
| 12      | 1M20028EB                           | BALL                                                | 4                  |                                                                                                                      |            |
| 13      | 1M90001MN                           | BALL VALVE                                          | 1                  |                                                                                                                      |            |
| 14      | 1M30031MM                           | BASE                                                | 2                  |                                                                                                                      | +          |
| 4 -     | 1E30070MB                           | RUBBER FEET                                         | 4                  |                                                                                                                      | $\perp$    |
| 15      |                                     |                                                     |                    |                                                                                                                      | i          |
| 16      | 9N1731600                           | NUT M16 × 1.5                                       | 2                  |                                                                                                                      |            |
|         | 9N1731600<br>9W3311600<br>9B2111060 | NUT M16 × 1.5  CONED DISK SPRING M16  BOLT M10 × 60 | 2 2 16             |                                                                                                                      |            |