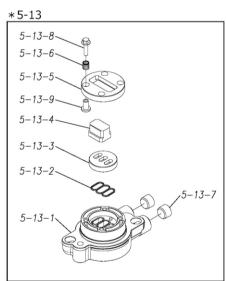

Please contact your Pump Distributor directly for more information.

| Ref.No.          | Parts No.              | Description                         | Parts<br>Component | Remark                                                                                                      | Order<br>Qty |
|------------------|------------------------|-------------------------------------|--------------------|-------------------------------------------------------------------------------------------------------------|--------------|
| 1                | 1M20001FM              | OUT CHAMBER                         | 2                  |                                                                                                             |              |
| 2                | 1M20003FM              | IN MANIFOLD                         | 1                  |                                                                                                             |              |
| 3                | 1M20005FM              | OUT MANIFOLD                        | 1                  |                                                                                                             |              |
| 5                | 1M10001MN              | BODY ASSEMBLY                       | 1                  |                                                                                                             |              |
| 5-1              | 1M30018MM              | AIR CHAMBER                         | 2                  |                                                                                                             |              |
| 5-2              | 1M30001MM              | BODY                                | 1                  |                                                                                                             |              |
| 5-3              | 1M30026MM              | BEARING CENTER ROD                  | 2                  |                                                                                                             |              |
| 5-4              | 1M30011MM              | SHUTTLE                             | 1                  | The parts of #5 are available with a set as [1M10001MN:BODY ASSEMBLY]. This is also                         |              |
| 5-5              | 1M30012MM              | BEARING SHUTTLE                     | 1                  |                                                                                                             |              |
| 5-6              | 9S2BA0025              | PACKING                             | 2                  |                                                                                                             | -            |
| 5-7              | 9S1BS0036              | O RING S-36                         | 2                  |                                                                                                             | -            |
| 5-8              | 1M30027MB              | PACKING BODY                        | 2                  | available individually.                                                                                     |              |
| 5-9              | 1M30004MM              | BRACKET BEARING                     | 2                  |                                                                                                             | -            |
| 5-10             | 9S1BG0065              | O RING G-65                         | 2                  |                                                                                                             | -            |
| 5-11             | 9S1BP0014              | O RING P-14                         | 4                  | _                                                                                                           |              |
| 5-12             | 9B5410825              | BOLT M8×25                          | 16                 |                                                                                                             |              |
| 5-12<br>5-13     | 1M10002MP              | VALVE BODY ASSEMBLY                 | 2                  |                                                                                                             |              |
| 5-13-1           | 1M30002MP              | VALVE BODY ASSEMBLY VALVE BODY      | 2                  |                                                                                                             |              |
| 5-13-1           | 1M30002MP              | PACKING VALVE                       | 2                  | -                                                                                                           |              |
|                  |                        |                                     |                    |                                                                                                             |              |
| 5-13-3<br>5-13-4 | 1M30014MM              | SEAT SLIDE VALVE SLIDE VALVE        | 2                  |                                                                                                             |              |
|                  | 1M30013MM              |                                     | 2                  | The parts of #5-13 are available with a set as                                                              | -            |
| 5-13-5           | 1M30015MM              | GUIDE SLIDE VALVE                   | 2                  | [1M10002MP:VALVE BODY ASSEMBLY]. This is also available individually.                                       |              |
| 5-13-6           | 1M30020MM              | SPRING                              | 8                  | also available individually.                                                                                |              |
| 5-13-7           | 1H30043MB              | PLUG                                | 4                  |                                                                                                             |              |
| 5-13-8           | 9B2110520              | BOLT M5 × 20                        | 8                  |                                                                                                             |              |
| 5-13-9           | 1M30019MM              | GUIDE SPRING                        | 8                  |                                                                                                             |              |
| 5-14             | 9S1BG0055              | O RING G-55                         | 2                  |                                                                                                             | -            |
| 5–15             | 9B2110835              | BOLT M8 × 35                        | 8                  |                                                                                                             |              |
| 5-16             | 1M30006MM              | BEARING PIN                         | 4                  |                                                                                                             |              |
| 5-17             | 1M30017MM              | BEARING ARM                         | 2                  |                                                                                                             |              |
| 5-19             | 1M30010MN              | CAP BODY IN                         | 1                  |                                                                                                             |              |
| 5-20             | 1M30005MM              | CASE SPRING                         | 2                  | The parts of #5 are available with a set as [1M10001MN:BODY ASSEMBLY]. This is also available individually. |              |
| 5-21             | 1M30007MM              | BEARING CASE SPRING                 | 4                  |                                                                                                             |              |
| 5-22             | 1M30008MM              | SPRING                              | 2                  |                                                                                                             |              |
| 5-23             | 1M30003MB              | ARM                                 | 2                  |                                                                                                             |              |
| 5-24             | 1M30023MM              | PIN SHUTTLE                         | 2                  |                                                                                                             |              |
| 5-25             | 1M30009MM              | CAP BODY                            | 1                  |                                                                                                             |              |
| 5-27             | 9T6125008              | SCREW M5-8                          | 8                  |                                                                                                             |              |
| 5-28             | 9B2110612              | BOLT M6 × 12                        | 4                  |                                                                                                             |              |
| 6                | 1M30024MM              | SPACER CENTER ROD                   | 2                  |                                                                                                             |              |
| 7                | 1M20015MM              | CENTER ROD                          | 1                  |                                                                                                             |              |
| 8                | 1M20021MM              | CENTER DISK                         | 2                  |                                                                                                             |              |
| 9                | 1M20030MM              | CENTER DISK                         | 2                  |                                                                                                             |              |
| 10               | 1M20020HB              | DIAPHRAGM                           | 2                  |                                                                                                             |              |
| 11               | 1M20012BB              | VALVE SEAT                          | 4                  |                                                                                                             |              |
| 12               | 1M20028BB              | BALL                                | 4                  |                                                                                                             |              |
| 13               | 1M90001MN              | BALL VALVE                          | 1                  |                                                                                                             |              |
| 14               | 1M30031MM              | BASE                                | 2                  |                                                                                                             |              |
| 15               | 1E30070MB              | RUBBER FEET                         | 4                  |                                                                                                             |              |
| 16               | 9N1731600              | NUT M16 × 1.5                       | 2                  |                                                                                                             |              |
|                  | 2, 2 300               |                                     |                    |                                                                                                             |              |
|                  | 9W3311600              | CONED DISK SPRING M16               | 2                  |                                                                                                             |              |
| 17               | 9W3311600<br>9B2111060 | CONED DISK SPRING M16 BOLT M10 × 60 | 16                 |                                                                                                             |              |