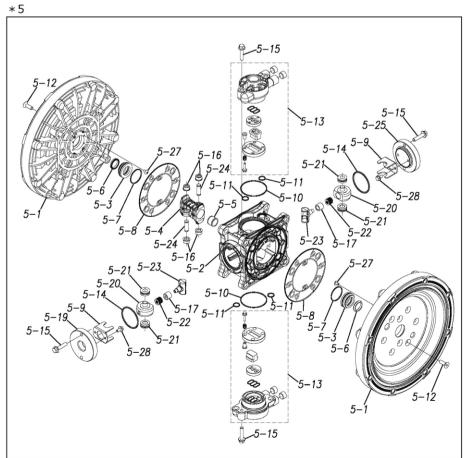

Please contact your Pump Distributor directly for more information.

| Ref.No.          | Parts No.              | Description                         | Parts<br>Component | Remark                                                                                                      | Order<br>Qty |
|------------------|------------------------|-------------------------------------|--------------------|-------------------------------------------------------------------------------------------------------------|--------------|
| 1                | 1M20001FM              | OUT CHAMBER                         | 2                  |                                                                                                             |              |
| 2                | 1M20003FM              | IN MANIFOLD                         | 1                  |                                                                                                             |              |
| 3                | 1M20005FM              | OUT MANIFOLD                        | 1                  |                                                                                                             |              |
| 5                | 1M10001MN              | BODY ASSEMBLY                       | 1                  |                                                                                                             |              |
| 5-1              | 1M30018MM              | AIR CHAMBER                         | 2                  |                                                                                                             |              |
| 5-2              | 1M30001MM              | BODY                                | 1                  |                                                                                                             |              |
| 5-3              | 1M30026MM              | BEARING CENTER ROD                  | 2                  |                                                                                                             |              |
| 5-4              | 1M30011MM              | SHUTTLE                             | 1                  | The parts of #5 are available with a set as [1M10001MN:BODY ASSEMBLY]. This is also                         |              |
| 5-5              | 1M30012MM              | BEARING SHUTTLE                     | 1                  |                                                                                                             |              |
| 5-6              | 9S2BA0025              | PACKING                             | 2                  |                                                                                                             | -            |
| 5-7              | 9S1BS0036              | O RING S-36                         | 2                  |                                                                                                             | -            |
| 5-8              | 1M30027MB              | PACKING BODY                        | 2                  | available individually.                                                                                     |              |
| 5-9              | 1M30004MM              | BRACKET BEARING                     | 2                  |                                                                                                             | -            |
| 5-10             | 9S1BG0065              | O RING G-65                         | 2                  |                                                                                                             | -            |
| 5-11             | 9S1BP0014              | O RING P-14                         | 4                  | _                                                                                                           |              |
| 5-12             | 9B5410825              | BOLT M8×25                          | 16                 |                                                                                                             |              |
| 5-12<br>5-13     | 1M10002MP              | VALVE BODY ASSEMBLY                 | 2                  |                                                                                                             |              |
| 5-13-1           | 1M30002MP              | VALVE BODY ASSEMBLY VALVE BODY      | 2                  |                                                                                                             |              |
| 5-13-1           | 1M30002MP              | PACKING VALVE                       | 2                  | -                                                                                                           |              |
|                  |                        |                                     |                    |                                                                                                             |              |
| 5-13-3<br>5-13-4 | 1M30014MM              | SEAT SLIDE VALVE SLIDE VALVE        | 2                  |                                                                                                             |              |
|                  | 1M30013MM              |                                     | 2                  | The parts of #5-13 are available with a set as                                                              | -            |
| 5-13-5           | 1M30015MM              | GUIDE SLIDE VALVE                   | 2                  | [1M10002MP:VALVE BODY ASSEMBLY]. This is also available individually.                                       |              |
| 5-13-6           | 1M30020MM              | SPRING                              | 8                  | also available individually.                                                                                |              |
| 5-13-7           | 1H30043MB              | PLUG                                | 4                  |                                                                                                             |              |
| 5-13-8           | 9B2110520              | BOLT M5 × 20                        | 8                  |                                                                                                             |              |
| 5-13-9           | 1M30019MM              | GUIDE SPRING                        | 8                  |                                                                                                             |              |
| 5-14             | 9S1BG0055              | O RING G-55                         | 2                  |                                                                                                             | -            |
| 5–15             | 9B2110835              | BOLT M8 × 35                        | 8                  |                                                                                                             |              |
| 5-16             | 1M30006MM              | BEARING PIN                         | 4                  |                                                                                                             |              |
| 5-17             | 1M30017MM              | BEARING ARM                         | 2                  |                                                                                                             |              |
| 5-19             | 1M30010MN              | CAP BODY IN                         | 1                  |                                                                                                             |              |
| 5-20             | 1M30005MM              | CASE SPRING                         | 2                  | The parts of #5 are available with a set as [1M10001MN:BODY ASSEMBLY]. This is also available individually. |              |
| 5-21             | 1M30007MM              | BEARING CASE SPRING                 | 4                  |                                                                                                             |              |
| 5-22             | 1M30008MM              | SPRING                              | 2                  |                                                                                                             |              |
| 5-23             | 1M30003MB              | ARM                                 | 2                  |                                                                                                             |              |
| 5-24             | 1M30023MM              | PIN SHUTTLE                         | 2                  |                                                                                                             |              |
| 5-25             | 1M30009MM              | CAP BODY                            | 1                  |                                                                                                             |              |
| 5-27             | 9T6125008              | SCREW M5-8                          | 8                  |                                                                                                             |              |
| 5-28             | 9B2110612              | BOLT M6 × 12                        | 4                  |                                                                                                             |              |
| 6                | 1M30024MM              | SPACER CENTER ROD                   | 2                  |                                                                                                             |              |
| 7                | 1M20015MM              | CENTER ROD                          | 1                  |                                                                                                             |              |
| 8                | 1M20021MM              | CENTER DISK                         | 2                  |                                                                                                             |              |
| 9                | 1M20030MM              | CENTER DISK                         | 2                  |                                                                                                             |              |
| 10               | 1M20020HB              | DIAPHRAGM                           | 2                  |                                                                                                             |              |
| 11               | 1M20012BB              | VALVE SEAT                          | 4                  |                                                                                                             |              |
| 12               | 1M20028BB              | BALL                                | 4                  |                                                                                                             |              |
| 13               | 1M90001MN              | BALL VALVE                          | 1                  |                                                                                                             |              |
| 14               | 1M30031MM              | BASE                                | 2                  |                                                                                                             |              |
| 15               | 1E30070MB              | RUBBER FEET                         | 4                  |                                                                                                             |              |
| 16               | 9N1731600              | NUT M16 × 1.5                       | 2                  |                                                                                                             |              |
|                  | 2, 2 300               |                                     |                    |                                                                                                             |              |
|                  | 9W3311600              | CONED DISK SPRING M16               | 2                  |                                                                                                             |              |
| 17               | 9W3311600<br>9B2111060 | CONED DISK SPRING M16 BOLT M10 × 60 | 16                 |                                                                                                             |              |