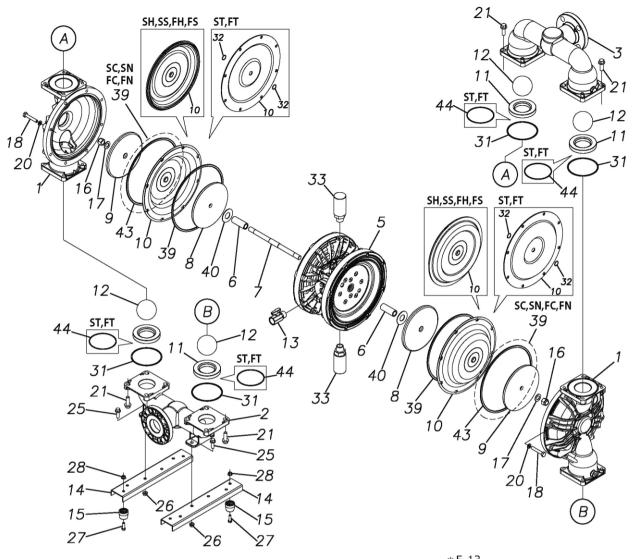

## **Exploded View Drawing and Parts List**

Model: TC-X500FH-FLA

Model Number: 1M00088MNA

Serial Number:

Service Code:

The part list and exploded view drawing as attached below indicate the full list of parts for the above mentioned pump model.

When ordering parts take care to select the correct model pump and required parts. Also be aware that models may change over time as improvements are made so cross-referencing the pumps serial number assembly date and service code are also recommended.

Please contact your Pump Distributor directly for more information.

| Ref.No.          | Parts No.              | Description                         | Parts<br>Component | Remark                                                                                                      | Order<br>Qty |
|------------------|------------------------|-------------------------------------|--------------------|-------------------------------------------------------------------------------------------------------------|--------------|
| 1                | 1M20001FM              | OUT CHAMBER                         | 2                  |                                                                                                             |              |
| 2                | 1M20003FM              | IN MANIFOLD                         | 1                  |                                                                                                             |              |
| 3                | 1M20005FM              | OUT MANIFOLD                        | 1                  |                                                                                                             |              |
| 5                | 1M10001MN              | BODY ASSEMBLY                       | 1                  |                                                                                                             |              |
| 5-1              | 1M30018MM              | AIR CHAMBER                         | 2                  |                                                                                                             |              |
| 5-2              | 1M30001MM              | BODY                                | 1                  |                                                                                                             |              |
| 5-3              | 1M30026MM              | BEARING CENTER ROD                  | 2                  |                                                                                                             |              |
| 5-4              | 1M30011MM              | SHUTTLE                             | 1                  | The parts of #5 are available with a set as [1M10001MN:BODY ASSEMBLY]. This is also                         |              |
| 5-5              | 1M30012MM              | BEARING SHUTTLE                     | 1                  |                                                                                                             |              |
| 5-6              | 9S2BA0025              | PACKING                             | 2                  |                                                                                                             | -            |
| 5-7              | 9S1BS0036              | O RING S-36                         | 2                  |                                                                                                             | -            |
| 5-8              | 1M30027MB              | PACKING BODY                        | 2                  | available individually.                                                                                     |              |
| 5-9              | 1M30004MM              | BRACKET BEARING                     | 2                  |                                                                                                             | -            |
| 5-10             | 9S1BG0065              | O RING G-65                         | 2                  |                                                                                                             | -            |
| 5-11             | 9S1BP0014              | O RING P-14                         | 4                  | _                                                                                                           |              |
| 5-12             | 9B5410825              | BOLT M8×25                          | 16                 |                                                                                                             |              |
| 5-12<br>5-13     | 1M10002MP              | VALVE BODY ASSEMBLY                 | 2                  |                                                                                                             |              |
| 5-13-1           | 1M30002MP              | VALVE BODY ASSEMBLY VALVE BODY      | 2                  |                                                                                                             |              |
| 5-13-1           | 1M30002MP              | PACKING VALVE                       | 2                  | -                                                                                                           |              |
|                  |                        |                                     |                    |                                                                                                             |              |
| 5-13-3<br>5-13-4 | 1M30014MM              | SEAT SLIDE VALVE SLIDE VALVE        | 2                  |                                                                                                             |              |
|                  | 1M30013MM              |                                     | 2                  | The parts of #5-13 are available with a set as                                                              | -            |
| 5-13-5           | 1M30015MM              | GUIDE SLIDE VALVE                   | 2                  | [1M10002MP:VALVE BODY ASSEMBLY]. This is also available individually.                                       |              |
| 5-13-6           | 1M30020MM              | SPRING                              | 8                  | also available individually.                                                                                |              |
| 5-13-7           | 1H30043MB              | PLUG                                | 4                  |                                                                                                             |              |
| 5-13-8           | 9B2110520              | BOLT M5 × 20                        | 8                  |                                                                                                             |              |
| 5-13-9           | 1M30019MM              | GUIDE SPRING                        | 8                  |                                                                                                             |              |
| 5-14             | 9S1BG0055              | O RING G-55                         | 2                  |                                                                                                             | -            |
| 5–15             | 9B2110835              | BOLT M8 × 35                        | 8                  |                                                                                                             |              |
| 5-16             | 1M30006MM              | BEARING PIN                         | 4                  |                                                                                                             |              |
| 5-17             | 1M30017MM              | BEARING ARM                         | 2                  |                                                                                                             |              |
| 5-19             | 1M30010MN              | CAP BODY IN                         | 1                  |                                                                                                             |              |
| 5-20             | 1M30005MM              | CASE SPRING                         | 2                  | The parts of #5 are available with a set as [1M10001MN:BODY ASSEMBLY]. This is also available individually. |              |
| 5-21             | 1M30007MM              | BEARING CASE SPRING                 | 4                  |                                                                                                             |              |
| 5-22             | 1M30008MM              | SPRING                              | 2                  |                                                                                                             |              |
| 5-23             | 1M30003MB              | ARM                                 | 2                  |                                                                                                             |              |
| 5-24             | 1M30023MM              | PIN SHUTTLE                         | 2                  |                                                                                                             |              |
| 5-25             | 1M30009MM              | CAP BODY                            | 1                  |                                                                                                             |              |
| 5-27             | 9T6125008              | SCREW M5-8                          | 8                  |                                                                                                             |              |
| 5-28             | 9B2110612              | BOLT M6 × 12                        | 4                  |                                                                                                             |              |
| 6                | 1M30024MM              | SPACER CENTER ROD                   | 2                  |                                                                                                             |              |
| 7                | 1M20015MM              | CENTER ROD                          | 1                  |                                                                                                             |              |
| 8                | 1M20021MM              | CENTER DISK                         | 2                  |                                                                                                             |              |
| 9                | 1M20030MM              | CENTER DISK                         | 2                  |                                                                                                             |              |
| 10               | 1M20020HB              | DIAPHRAGM                           | 2                  |                                                                                                             |              |
| 11               | 1M20012BB              | VALVE SEAT                          | 4                  |                                                                                                             |              |
| 12               | 1M20028BB              | BALL                                | 4                  |                                                                                                             |              |
| 13               | 1M90001MN              | BALL VALVE                          | 1                  |                                                                                                             |              |
| 14               | 1M30031MM              | BASE                                | 2                  |                                                                                                             |              |
| 15               | 1E30070MB              | RUBBER FEET                         | 4                  |                                                                                                             |              |
| 16               | 9N1731600              | NUT M16 × 1.5                       | 2                  |                                                                                                             |              |
|                  | 2, 2 300               |                                     |                    |                                                                                                             |              |
|                  | 9W3311600              | CONED DISK SPRING M16               | 2                  |                                                                                                             |              |
| 17               | 9W3311600<br>9B2111060 | CONED DISK SPRING M16 BOLT M10 × 60 | 16                 |                                                                                                             |              |