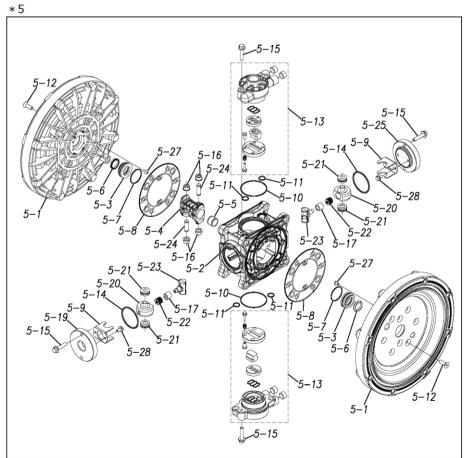

Please contact your Pump Distributor directly for more information.

| Ref.No.      | Parts No. | Description           | Parts<br>Component | Remark                                                                                                      | Order<br>Qty |
|--------------|-----------|-----------------------|--------------------|-------------------------------------------------------------------------------------------------------------|--------------|
| 1            | 1M20001FM | OUT CHAMBER           | 2                  |                                                                                                             |              |
| 2            | 1M20003FM | IN MANIFOLD           | 1                  |                                                                                                             |              |
| 3            | 1M20005FM | OUT MANIFOLD          | 1                  |                                                                                                             |              |
| 5            | 1M10001MN | BODY ASSEMBLY         | 1                  |                                                                                                             |              |
| 5-1          | 1M30018MM | AIR CHAMBER           | 2                  |                                                                                                             |              |
| 5-2          | 1M30001MM | BODY                  | 1                  | The parts of #5 are available with a set as [1M10001MN:BODY ASSEMBLY]. This is also available individually. |              |
| 5-3          | 1M30026MM | BEARING CENTER ROD    | 2                  |                                                                                                             |              |
| 5-4          | 1M30011MM | SHUTTLE               | 1                  |                                                                                                             |              |
| 5-5          | 1M30012MM | BEARING SHUTTLE       | 1                  |                                                                                                             |              |
| 5-6          | 9S2BA0025 | PACKING               | 2                  |                                                                                                             |              |
| 5-7          | 9S1BS0036 | O RING S-36           | 2                  |                                                                                                             |              |
| 5-8          | 1M30027MB | PACKING BODY          | 2                  |                                                                                                             |              |
| 5-9          | 1M30004MM | BRACKET BEARING       | 2                  |                                                                                                             |              |
| 5-10         | 9S1BG0065 | O RING G-65           | 2                  |                                                                                                             |              |
| 5-11         | 9S1BP0014 | O RING P-14           | 4                  | 1                                                                                                           |              |
| 5-12         | 9B5410825 | BOLT M8×25            | 16                 |                                                                                                             | -            |
| 5-13         | 1M10002MP | VALVE BODY ASSEMBLY   | 2                  |                                                                                                             |              |
| 5-13-1       | 1M30002MP | VALVE BODY            | 2                  |                                                                                                             |              |
| 5-13-2       | 1M30016MB | PACKING VALVE         | 2                  |                                                                                                             |              |
| 5-13-3       | 1M30014MM | SEAT SLIDE VALVE      | 2                  |                                                                                                             |              |
| 5-13-4       | 1M30013MM | SLIDE VALVE           | 2                  |                                                                                                             |              |
| 5-13-5       | 1M30015MM | GUIDE SLIDE VALVE     | 2                  | The parts of #5-13 are available with a set as [1M10002MP:VALVE BODY ASSEMBLY]. This is                     |              |
| 5-13-6       | 1M30020MM | SPRING                | 8                  | also available individually.                                                                                | -            |
| 5-13-7       | 1H30043MB | PLUG                  | 4                  | -                                                                                                           |              |
| 5-13-8       | 9B2110520 | BOLT M5×20            | 8                  |                                                                                                             |              |
| 5-13-9       | 1M30019MM | GUIDE SPRING          | 8                  |                                                                                                             |              |
| 5-14         | 9S1BG0055 | O RING G-55           | 2                  |                                                                                                             |              |
| 5-15         | 9B2110835 | BOLT M8×35            | 8                  |                                                                                                             |              |
| 5-16         | 1M30006MM | BEARING PIN           | 4                  |                                                                                                             |              |
| 5-17         | 1M30017MM | BEARING ARM           | 2                  |                                                                                                             |              |
| 5-19         | 1M30017MM | CAP BODY IN           | 1                  |                                                                                                             | -            |
| 5-20         | 1M30005MM | CASE SPRING           | 2                  |                                                                                                             |              |
| 5-21         | 1M30003WM | BEARING CASE SPRING   | 4                  | The parts of #5 are available with a set as [1M10001MN:BODY ASSEMBLY]. This is also available individually. | -            |
| 5-22         | 1M30007WM | SPRING                | 2                  |                                                                                                             | -            |
| 5-23         | 1M30003MB | ARM                   | 2                  |                                                                                                             |              |
|              |           |                       | 2                  |                                                                                                             | -            |
| 5-24<br>5-25 | 1M30023MM | PIN SHUTTLE  CAP BODY |                    | -                                                                                                           |              |
|              | 1M30009MM |                       | 1 0                |                                                                                                             |              |
| 5-27         | 9T6125008 | SCREW M5-8            | 8                  |                                                                                                             |              |
| 5-28         | 9B2110612 | BOLT M6 × 12          | 4                  |                                                                                                             |              |
| 6            | 1M30024MM | SPACER CENTER ROD     | 2                  |                                                                                                             |              |
| 7            | 1M20015MM | CENTER ROD            | 1                  |                                                                                                             |              |
| 8            | 1M20021MM | CENTER DISK           | 2                  |                                                                                                             |              |
| 9            | 1M20030MM | CENTER DISK           | 2                  |                                                                                                             |              |
| 10           | 1M20017VB | DIAPHRAGM             | 2                  |                                                                                                             |              |
| 11           | 1M20012VB | VALVE SEAT            | 4                  |                                                                                                             |              |
| 12           | 1M20028VB | BALL                  | 4                  |                                                                                                             |              |
| 13           | 1M90001MN | BALL VALVE            | 1                  |                                                                                                             |              |
| 14           | 1M30031MM | BASE                  | 2                  |                                                                                                             |              |
| 15           | 1E30070MB | RUBBER FEET           | 4                  |                                                                                                             |              |
| 16           | 9N1731600 | NUT M16 × 1.5         | 2                  |                                                                                                             |              |
| 17           | 9W3311600 | CONED DISK SPRING M16 | 2                  |                                                                                                             |              |
| 18           | 9B2111060 | BOLT M10 × 60         | 16                 |                                                                                                             |              |
| 21           | 9B2111235 | BOLT M12 × 35         | 16                 |                                                                                                             |              |