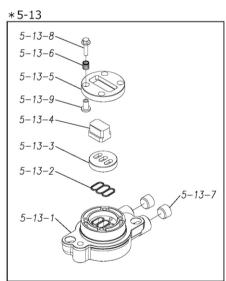

Please contact your Pump Distributor directly for more information.

| Ref.No.      | Parts No. | Description           | Parts<br>Component | Remark                                                                                                      | Order<br>Qty |
|--------------|-----------|-----------------------|--------------------|-------------------------------------------------------------------------------------------------------------|--------------|
| 1            | 1M20001FM | OUT CHAMBER           | 2                  |                                                                                                             |              |
| 2            | 1M20003FM | IN MANIFOLD           | 1                  |                                                                                                             |              |
| 3            | 1M20005FM | OUT MANIFOLD          | 1                  |                                                                                                             |              |
| 5            | 1M10001MN | BODY ASSEMBLY         | 1                  |                                                                                                             |              |
| 5-1          | 1M30018MM | AIR CHAMBER           | 2                  |                                                                                                             |              |
| 5-2          | 1M30001MM | BODY                  | 1                  | The parts of #5 are available with a set as [1M10001MN:BODY ASSEMBLY]. This is also available individually. |              |
| 5-3          | 1M30026MM | BEARING CENTER ROD    | 2                  |                                                                                                             |              |
| 5-4          | 1M30011MM | SHUTTLE               | 1                  |                                                                                                             |              |
| 5-5          | 1M30012MM | BEARING SHUTTLE       | 1                  |                                                                                                             |              |
| 5-6          | 9S2BA0025 | PACKING               | 2                  |                                                                                                             |              |
| 5-7          | 9S1BS0036 | O RING S-36           | 2                  |                                                                                                             |              |
| 5-8          | 1M30027MB | PACKING BODY          | 2                  |                                                                                                             |              |
| 5-9          | 1M30004MM | BRACKET BEARING       | 2                  |                                                                                                             |              |
| 5-10         | 9S1BG0065 | O RING G-65           | 2                  |                                                                                                             |              |
| 5-11         | 9S1BP0014 | O RING P-14           | 4                  | 1                                                                                                           |              |
| 5-12         | 9B5410825 | BOLT M8×25            | 16                 |                                                                                                             | -            |
| 5-13         | 1M10002MP | VALVE BODY ASSEMBLY   | 2                  |                                                                                                             |              |
| 5-13-1       | 1M30002MP | VALVE BODY            | 2                  |                                                                                                             |              |
| 5-13-2       | 1M30016MB | PACKING VALVE         | 2                  |                                                                                                             |              |
| 5-13-3       | 1M30014MM | SEAT SLIDE VALVE      | 2                  |                                                                                                             |              |
| 5-13-4       | 1M30013MM | SLIDE VALVE           | 2                  |                                                                                                             |              |
| 5-13-5       | 1M30015MM | GUIDE SLIDE VALVE     | 2                  | The parts of #5-13 are available with a set as [1M10002MP:VALVE BODY ASSEMBLY]. This is                     |              |
| 5-13-6       | 1M30020MM | SPRING                | 8                  | also available individually.                                                                                | -            |
| 5-13-7       | 1H30043MB | PLUG                  | 4                  | -                                                                                                           |              |
| 5-13-8       | 9B2110520 | BOLT M5×20            | 8                  |                                                                                                             |              |
| 5-13-9       | 1M30019MM | GUIDE SPRING          | 8                  |                                                                                                             |              |
| 5-14         | 9S1BG0055 | O RING G-55           | 2                  |                                                                                                             |              |
| 5-15         | 9B2110835 | BOLT M8×35            | 8                  |                                                                                                             |              |
| 5-16         | 1M30006MM | BEARING PIN           | 4                  |                                                                                                             |              |
| 5-17         | 1M30017MM | BEARING ARM           | 2                  |                                                                                                             |              |
| 5-19         | 1M30017MM | CAP BODY IN           | 1                  |                                                                                                             | -            |
| 5-20         | 1M30005MM | CASE SPRING           | 2                  |                                                                                                             |              |
| 5-21         | 1M30003WM | BEARING CASE SPRING   | 4                  | The parts of #5 are available with a set as [1M10001MN:BODY ASSEMBLY]. This is also available individually. | -            |
| 5-22         | 1M30007WM | SPRING                | 2                  |                                                                                                             | -            |
| 5-23         | 1M30003MB | ARM                   | 2                  |                                                                                                             |              |
|              |           |                       | 2                  |                                                                                                             | -            |
| 5-24<br>5-25 | 1M30023MM | PIN SHUTTLE  CAP BODY |                    | -                                                                                                           |              |
|              | 1M30009MM |                       | 1 0                |                                                                                                             |              |
| 5-27         | 9T6125008 | SCREW M5-8            | 8                  |                                                                                                             |              |
| 5-28         | 9B2110612 | BOLT M6 × 12          | 4                  |                                                                                                             |              |
| 6            | 1M30024MM | SPACER CENTER ROD     | 2                  |                                                                                                             |              |
| 7            | 1M20015MM | CENTER ROD            | 1                  |                                                                                                             |              |
| 8            | 1M20021MM | CENTER DISK           | 2                  |                                                                                                             |              |
| 9            | 1M20030MM | CENTER DISK           | 2                  |                                                                                                             |              |
| 10           | 1M20017VB | DIAPHRAGM             | 2                  |                                                                                                             |              |
| 11           | 1M20012VB | VALVE SEAT            | 4                  |                                                                                                             |              |
| 12           | 1M20028VB | BALL                  | 4                  |                                                                                                             |              |
| 13           | 1M90001MN | BALL VALVE            | 1                  |                                                                                                             |              |
| 14           | 1M30031MM | BASE                  | 2                  |                                                                                                             |              |
| 15           | 1E30070MB | RUBBER FEET           | 4                  |                                                                                                             |              |
| 16           | 9N1731600 | NUT M16 × 1.5         | 2                  |                                                                                                             |              |
| 17           | 9W3311600 | CONED DISK SPRING M16 | 2                  |                                                                                                             |              |
| 18           | 9B2111060 | BOLT M10 × 60         | 16                 |                                                                                                             |              |
| 21           | 9B2111235 | BOLT M12 × 35         | 16                 |                                                                                                             |              |