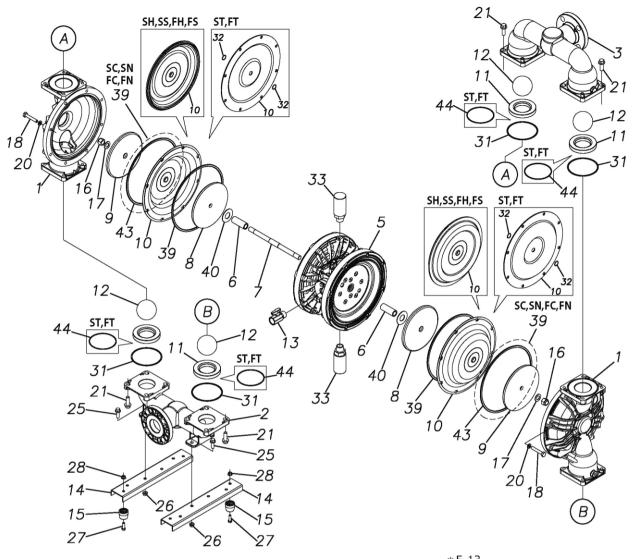

Please contact your Pump Distributor directly for more information.

| Ref.No.      | Parts No. | Description           | Parts<br>Component | Remark                                                                                                      | Order<br>Qty |
|--------------|-----------|-----------------------|--------------------|-------------------------------------------------------------------------------------------------------------|--------------|
| 1            | 1M20001FM | OUT CHAMBER           | 2                  |                                                                                                             |              |
| 2            | 1M20003FM | IN MANIFOLD           | 1                  |                                                                                                             |              |
| 3            | 1M20005FM | OUT MANIFOLD          | 1                  |                                                                                                             |              |
| 5            | 1M10001MN | BODY ASSEMBLY         | 1                  |                                                                                                             |              |
| 5-1          | 1M30018MM | AIR CHAMBER           | 2                  |                                                                                                             |              |
| 5-2          | 1M30001MM | BODY                  | 1                  | The parts of #5 are available with a set as [1M10001MN:BODY ASSEMBLY]. This is also available individually. |              |
| 5-3          | 1M30026MM | BEARING CENTER ROD    | 2                  |                                                                                                             |              |
| 5-4          | 1M30011MM | SHUTTLE               | 1                  |                                                                                                             |              |
| 5-5          | 1M30012MM | BEARING SHUTTLE       | 1                  |                                                                                                             |              |
| 5-6          | 9S2BA0025 | PACKING               | 2                  |                                                                                                             |              |
| 5-7          | 9S1BS0036 | O RING S-36           | 2                  |                                                                                                             |              |
| 5-8          | 1M30027MB | PACKING BODY          | 2                  |                                                                                                             |              |
| 5-9          | 1M30004MM | BRACKET BEARING       | 2                  |                                                                                                             |              |
| 5-10         | 9S1BG0065 | O RING G-65           | 2                  |                                                                                                             |              |
| 5-11         | 9S1BP0014 | O RING P-14           | 4                  | 1                                                                                                           |              |
| 5-12         | 9B5410825 | BOLT M8×25            | 16                 |                                                                                                             | -            |
| 5-13         | 1M10002MP | VALVE BODY ASSEMBLY   | 2                  |                                                                                                             |              |
| 5-13-1       | 1M30002MP | VALVE BODY            | 2                  |                                                                                                             |              |
| 5-13-2       | 1M30016MB | PACKING VALVE         | 2                  |                                                                                                             |              |
| 5-13-3       | 1M30014MM | SEAT SLIDE VALVE      | 2                  |                                                                                                             |              |
| 5-13-4       | 1M30013MM | SLIDE VALVE           | 2                  |                                                                                                             |              |
| 5-13-5       | 1M30015MM | GUIDE SLIDE VALVE     | 2                  | The parts of #5-13 are available with a set as [1M10002MP:VALVE BODY ASSEMBLY]. This is                     |              |
| 5-13-6       | 1M30020MM | SPRING                | 8                  | also available individually.                                                                                | -            |
| 5-13-7       | 1H30043MB | PLUG                  | 4                  | -                                                                                                           |              |
| 5-13-8       | 9B2110520 | BOLT M5×20            | 8                  |                                                                                                             |              |
| 5-13-9       | 1M30019MM | GUIDE SPRING          | 8                  |                                                                                                             |              |
| 5-14         | 9S1BG0055 | O RING G-55           | 2                  |                                                                                                             |              |
| 5-15         | 9B2110835 | BOLT M8×35            | 8                  |                                                                                                             |              |
| 5-16         | 1M30006MM | BEARING PIN           | 4                  |                                                                                                             |              |
| 5-17         | 1M30017MM | BEARING ARM           | 2                  |                                                                                                             |              |
| 5-19         | 1M30017MM | CAP BODY IN           | 1                  |                                                                                                             | -            |
| 5-20         | 1M30005MM | CASE SPRING           | 2                  |                                                                                                             |              |
| 5-21         | 1M30003WM | BEARING CASE SPRING   | 4                  | The parts of #5 are available with a set as [1M10001MN:BODY ASSEMBLY]. This is also available individually. | -            |
| 5-22         | 1M30007WM | SPRING                | 2                  |                                                                                                             | -            |
| 5-23         | 1M30003MB | ARM                   | 2                  |                                                                                                             |              |
|              |           |                       | 2                  |                                                                                                             | -            |
| 5-24<br>5-25 | 1M30023MM | PIN SHUTTLE  CAP BODY |                    | -                                                                                                           |              |
|              | 1M30009MM |                       | 1 0                |                                                                                                             |              |
| 5-27         | 9T6125008 | SCREW M5-8            | 8                  |                                                                                                             |              |
| 5-28         | 9B2110612 | BOLT M6 × 12          | 4                  |                                                                                                             |              |
| 6            | 1M30024MM | SPACER CENTER ROD     | 2                  |                                                                                                             |              |
| 7            | 1M20015MM | CENTER ROD            | 1                  |                                                                                                             |              |
| 8            | 1M20021MM | CENTER DISK           | 2                  |                                                                                                             |              |
| 9            | 1M20030MM | CENTER DISK           | 2                  |                                                                                                             |              |
| 10           | 1M20017VB | DIAPHRAGM             | 2                  |                                                                                                             |              |
| 11           | 1M20012VB | VALVE SEAT            | 4                  |                                                                                                             |              |
| 12           | 1M20028VB | BALL                  | 4                  |                                                                                                             |              |
| 13           | 1M90001MN | BALL VALVE            | 1                  |                                                                                                             |              |
| 14           | 1M30031MM | BASE                  | 2                  |                                                                                                             |              |
| 15           | 1E30070MB | RUBBER FEET           | 4                  |                                                                                                             |              |
| 16           | 9N1731600 | NUT M16 × 1.5         | 2                  |                                                                                                             |              |
| 17           | 9W3311600 | CONED DISK SPRING M16 | 2                  |                                                                                                             |              |
| 18           | 9B2111060 | BOLT M10 × 60         | 16                 |                                                                                                             |              |
| 21           | 9B2111235 | BOLT M12 × 35         | 16                 |                                                                                                             |              |

## ■ Parts List TC-X500FV-FLA 1M00086MN

| Ref.No. | Parts No. | Description         | Parts<br>Component | Remark | Order<br>Qty |
|---------|-----------|---------------------|--------------------|--------|--------------|
| 25      | 9B2111030 | BOLT M10 × 30       | 4                  |        |              |
| 26      | 9N2111000 | NUT M10             | 4                  |        |              |
| 27      | 9B1110825 | BOLT M8 × 25        | 4                  |        |              |
| 28      | 9N2110800 | NUT M8              | 4                  |        |              |
| 31      | 9S1VG0115 | O RING G-115        | 4                  |        |              |
| 33      | 1H90003MK | SILENCER            | 2                  |        |              |
| 39      | 9S1BG0270 | O RING G-270        | 2                  |        |              |
| 40      | 1M30033MB | CUSHION CENTER DISK | 2                  |        |              |
| 43      | 9S1VG0270 | O RING G-270        | 2                  |        |              |