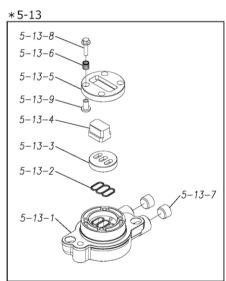

Please contact your Pump Distributor directly for more information.

| Ref.No.          | Parts No. | Description               | Parts<br>Component | Remark                                                                                                      | Order<br>Qty |
|------------------|-----------|---------------------------|--------------------|-------------------------------------------------------------------------------------------------------------|--------------|
| 1                | 1M20001FM | OUT CHAMBER               | 2                  |                                                                                                             |              |
| 2                | 1M20003FM | IN MANIFOLD               | 1                  |                                                                                                             |              |
| 3                | 1M20005FM | OUT MANIFOLD              | 1                  |                                                                                                             |              |
| 5                | 1M10001MN | BODY ASSEMBLY             | 1                  |                                                                                                             |              |
| 5-1              | 1M30018MM | AIR CHAMBER               | 2                  |                                                                                                             |              |
| 5-2              | 1M30001MM | BODY                      | 1                  |                                                                                                             |              |
| 5-3              | 1M30026MM | BEARING CENTER ROD        | 2                  |                                                                                                             |              |
| 5-4              | 1M30011MM | SHUTTLE                   | 1                  | The parts of #5 are available with a set as [1M10001MN:BODY ASSEMBLY]. This is also available individually. |              |
| 5-5              | 1M30012MM | BEARING SHUTTLE           | 1                  |                                                                                                             |              |
| 5-6              | 9S2BA0025 | PACKING                   | 2                  |                                                                                                             | -            |
| 5-7              | 9S1BS0036 | O RING S-36               | 2                  |                                                                                                             | -            |
| 5-8              | 1M30027MB | PACKING BODY              | 2                  |                                                                                                             |              |
| 5-9              | 1M30004MM | BRACKET BEARING           | 2                  |                                                                                                             |              |
| 5-10             | 9S1BG0065 | O RING G-65               | 2                  |                                                                                                             |              |
| 5-11             | 9S1BP0014 | O RING P-14               | 4                  |                                                                                                             | -            |
| 5-12             | 9B5410825 | BOLT M8 × 25              | 16                 |                                                                                                             |              |
| 5-13             | 1M10002MP | VALVE BODY ASSEMBLY       | 2                  | 1                                                                                                           |              |
| 5-13-1           | 1M30002MP | VALVE BODY                | 2                  |                                                                                                             |              |
| 5-13-2           | 1M30016MB | PACKING VALVE             | 2                  |                                                                                                             |              |
| 5-13-3           | 1M30014MM | SEAT SLIDE VALVE          | 2                  |                                                                                                             |              |
| 5-13-4           | 1M30013MM | SLIDE VALVE               | 2                  |                                                                                                             |              |
| 5-13-5           | 1M30015MM | GUIDE SLIDE VALVE         | 2                  | The parts of #5-13 are available with a set as                                                              |              |
| 5-13-6           | 1M30013WW | SPRING                    | 8                  | [1M10002MP:VALVE BODY ASSEMBLY]. This is also available individually.                                       | -            |
| 5-13-7           | 1H30043MB | PLUG                      |                    |                                                                                                             |              |
|                  |           |                           | 4                  |                                                                                                             |              |
| 5-13-8<br>5-13-9 | 9B2110520 | BOLT M5 × 20 GUIDE SPRING | 8                  |                                                                                                             |              |
|                  | 1M30019MM |                           | 8                  |                                                                                                             |              |
| 5-14             | 9S1BG0055 | O RING G-55               | 2                  | The parts of #5 are available with a set as [1M10001MN:BODY ASSEMBLY]. This is also available individually. |              |
| 5-15             | 9B2110835 | BOLT M8 × 35              | 8                  |                                                                                                             |              |
| 5-16             | 1M30006MM | BEARING PIN               | 4                  |                                                                                                             |              |
| 5-17             | 1M30017MM | BEARING ARM               | 2                  |                                                                                                             |              |
| 5-19             | 1M30010MN | CAP BODY IN               | 1                  |                                                                                                             |              |
| 5-20             | 1M30005MM | CASE SPRING               | 2                  |                                                                                                             |              |
| 5-21             | 1M30007MM | BEARING CASE SPRING       | 4                  |                                                                                                             |              |
| 5-22             | 1M30008MM | SPRING                    | 2                  |                                                                                                             |              |
| 5-23             | 1M30003MB | ARM                       | 2                  |                                                                                                             |              |
| 5-24             | 1M30023MM | PIN SHUTTLE               | 2                  |                                                                                                             |              |
| 5-25             | 1M30009MM | CAP BODY                  | 1                  |                                                                                                             |              |
| 5-27             | 9T6125008 | SCREW M5-8                | 8                  |                                                                                                             |              |
| 5-28             | 9B2110612 | BOLT M6 × 12              | 4                  |                                                                                                             |              |
| 6                | 1M30024MM | SPACER CENTER ROD         | 2                  |                                                                                                             |              |
| 7                | 1M20015MM | CENTER ROD                | 1                  |                                                                                                             |              |
| 8                | 1M20021MM | CENTER DISK               | 2                  |                                                                                                             |              |
| 9                | 1M20030MM | CENTER DISK               | 2                  |                                                                                                             |              |
| 10               | 1M20017EB | DIAPHRAGM                 | 2                  |                                                                                                             |              |
| 11               | 1M20012EB | VALVE SEAT                | 4                  |                                                                                                             |              |
| 12               | 1M20028EB | BALL                      | 4                  |                                                                                                             |              |
| 13               | 1M90001MN | BALL VALVE                | 1                  |                                                                                                             |              |
| 14               | 1M30031MM | BASE                      | 2                  |                                                                                                             |              |
| 15               | 1E30070MB | RUBBER FEET               | 4                  |                                                                                                             |              |
| 16               | 9N1731600 | NUT M16 × 1.5             | 2                  |                                                                                                             |              |
| 17               | 9W3311600 | CONED DISK SPRING M16     | 2                  |                                                                                                             |              |
| 18               | 9B2111060 | BOLT M10 × 60             | 16                 |                                                                                                             |              |
| 21               | 9B2111235 | BOLT M12 × 35             | 16                 |                                                                                                             |              |