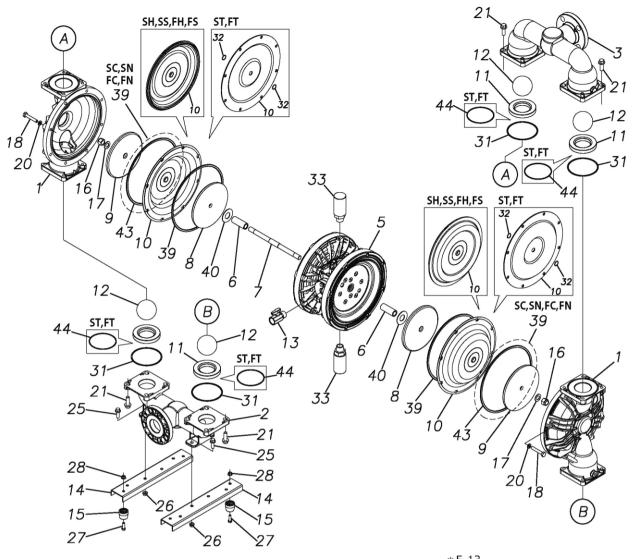

Please contact your Pump Distributor directly for more information.

| Ref.No.          | Parts No. | Description               | Parts<br>Component | Remark                                                                                                      | Order<br>Qty |
|------------------|-----------|---------------------------|--------------------|-------------------------------------------------------------------------------------------------------------|--------------|
| 1                | 1M20001FM | OUT CHAMBER               | 2                  |                                                                                                             |              |
| 2                | 1M20003FM | IN MANIFOLD               | 1                  |                                                                                                             |              |
| 3                | 1M20005FM | OUT MANIFOLD              | 1                  |                                                                                                             |              |
| 5                | 1M10001MN | BODY ASSEMBLY             | 1                  |                                                                                                             |              |
| 5-1              | 1M30018MM | AIR CHAMBER               | 2                  |                                                                                                             |              |
| 5-2              | 1M30001MM | BODY                      | 1                  |                                                                                                             |              |
| 5-3              | 1M30026MM | BEARING CENTER ROD        | 2                  |                                                                                                             |              |
| 5-4              | 1M30011MM | SHUTTLE                   | 1                  | The parts of #5 are available with a set as [1M10001MN:BODY ASSEMBLY]. This is also available individually. |              |
| 5-5              | 1M30012MM | BEARING SHUTTLE           | 1                  |                                                                                                             |              |
| 5-6              | 9S2BA0025 | PACKING                   | 2                  |                                                                                                             | -            |
| 5-7              | 9S1BS0036 | O RING S-36               | 2                  |                                                                                                             | -            |
| 5-8              | 1M30027MB | PACKING BODY              | 2                  |                                                                                                             |              |
| 5-9              | 1M30004MM | BRACKET BEARING           | 2                  |                                                                                                             |              |
| 5-10             | 9S1BG0065 | O RING G-65               | 2                  |                                                                                                             |              |
| 5-11             | 9S1BP0014 | O RING P-14               | 4                  |                                                                                                             | -            |
| 5-12             | 9B5410825 | BOLT M8 × 25              | 16                 |                                                                                                             |              |
| 5-13             | 1M10002MP | VALVE BODY ASSEMBLY       | 2                  | 1                                                                                                           |              |
| 5-13-1           | 1M30002MP | VALVE BODY                | 2                  |                                                                                                             |              |
| 5-13-2           | 1M30016MB | PACKING VALVE             | 2                  |                                                                                                             |              |
| 5-13-3           | 1M30014MM | SEAT SLIDE VALVE          | 2                  |                                                                                                             |              |
| 5-13-4           | 1M30013MM | SLIDE VALVE               | 2                  |                                                                                                             |              |
| 5-13-5           | 1M30015MM | GUIDE SLIDE VALVE         | 2                  | The parts of #5-13 are available with a set as                                                              |              |
| 5-13-6           | 1M30013WW | SPRING                    | 8                  | [1M10002MP:VALVE BODY ASSEMBLY]. This is also available individually.                                       | -            |
| 5-13-7           | 1H30043MB | PLUG                      |                    |                                                                                                             |              |
|                  |           |                           | 4                  |                                                                                                             |              |
| 5-13-8<br>5-13-9 | 9B2110520 | BOLT M5 × 20 GUIDE SPRING | 8                  |                                                                                                             |              |
|                  | 1M30019MM |                           | 8                  |                                                                                                             |              |
| 5-14             | 9S1BG0055 | O RING G-55               | 2                  | The parts of #5 are available with a set as [1M10001MN:BODY ASSEMBLY]. This is also available individually. |              |
| 5-15             | 9B2110835 | BOLT M8 × 35              | 8                  |                                                                                                             |              |
| 5-16             | 1M30006MM | BEARING PIN               | 4                  |                                                                                                             |              |
| 5-17             | 1M30017MM | BEARING ARM               | 2                  |                                                                                                             |              |
| 5-19             | 1M30010MN | CAP BODY IN               | 1                  |                                                                                                             |              |
| 5-20             | 1M30005MM | CASE SPRING               | 2                  |                                                                                                             |              |
| 5-21             | 1M30007MM | BEARING CASE SPRING       | 4                  |                                                                                                             |              |
| 5-22             | 1M30008MM | SPRING                    | 2                  |                                                                                                             |              |
| 5-23             | 1M30003MB | ARM                       | 2                  |                                                                                                             |              |
| 5-24             | 1M30023MM | PIN SHUTTLE               | 2                  |                                                                                                             |              |
| 5-25             | 1M30009MM | CAP BODY                  | 1                  |                                                                                                             |              |
| 5-27             | 9T6125008 | SCREW M5-8                | 8                  |                                                                                                             |              |
| 5-28             | 9B2110612 | BOLT M6 × 12              | 4                  |                                                                                                             |              |
| 6                | 1M30024MM | SPACER CENTER ROD         | 2                  |                                                                                                             |              |
| 7                | 1M20015MM | CENTER ROD                | 1                  |                                                                                                             |              |
| 8                | 1M20021MM | CENTER DISK               | 2                  |                                                                                                             |              |
| 9                | 1M20030MM | CENTER DISK               | 2                  |                                                                                                             |              |
| 10               | 1M20017EB | DIAPHRAGM                 | 2                  |                                                                                                             |              |
| 11               | 1M20012EB | VALVE SEAT                | 4                  |                                                                                                             |              |
| 12               | 1M20028EB | BALL                      | 4                  |                                                                                                             |              |
| 13               | 1M90001MN | BALL VALVE                | 1                  |                                                                                                             |              |
| 14               | 1M30031MM | BASE                      | 2                  |                                                                                                             |              |
| 15               | 1E30070MB | RUBBER FEET               | 4                  |                                                                                                             |              |
| 16               | 9N1731600 | NUT M16 × 1.5             | 2                  |                                                                                                             |              |
| 17               | 9W3311600 | CONED DISK SPRING M16     | 2                  |                                                                                                             |              |
| 18               | 9B2111060 | BOLT M10 × 60             | 16                 |                                                                                                             |              |
| 21               | 9B2111235 | BOLT M12 × 35             | 16                 |                                                                                                             |              |

## ■ Parts List TC-X500FE-FLA 1M00085MN

| Ref.No. | Parts No. | Description         | Parts<br>Component | Remark | Order<br>Qty |
|---------|-----------|---------------------|--------------------|--------|--------------|
| 25      | 9B2111030 | BOLT M10 × 30       | 4                  |        |              |
| 26      | 9N2111000 | NUT M10             | 4                  |        |              |
| 27      | 9B1110825 | BOLT M8 × 25        | 4                  |        |              |
| 28      | 9N2110800 | NUT M8              | 4                  |        |              |
| 31      | 9S1EG0115 | O RING G-115        | 4                  |        |              |
| 33      | 1H90003MK | SILENCER            | 2                  |        |              |
| 39      | 9S1BG0270 | O RING G-270        | 2                  |        |              |
| 40      | 1M30033MB | CUSHION CENTER DISK | 2                  |        |              |
| 43      | 9S1EG0270 | O RING G-270        | 2                  |        |              |