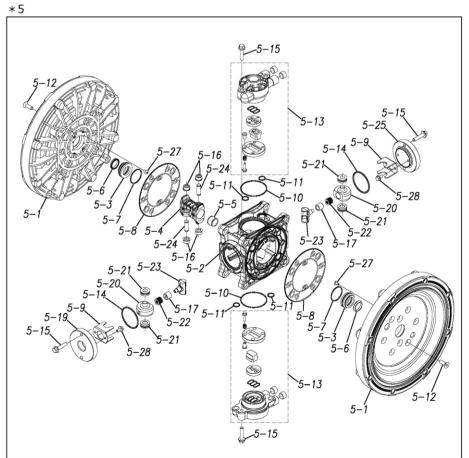

Please contact your Pump Distributor directly for more information.

| Ref.No.          | Parts No. | Description               | Parts<br>Component | Remark                                                                                                      | Order<br>Qty |
|------------------|-----------|---------------------------|--------------------|-------------------------------------------------------------------------------------------------------------|--------------|
| 1                | 1M20001FM | OUT CHAMBER               | 2                  |                                                                                                             |              |
| 2                | 1M20003FM | IN MANIFOLD               | 1                  |                                                                                                             |              |
| 3                | 1M20005FM | OUT MANIFOLD              | 1                  |                                                                                                             |              |
| 5                | 1M10001MN | BODY ASSEMBLY             | 1                  |                                                                                                             |              |
| 5-1              | 1M30018MM | AIR CHAMBER               | 2                  |                                                                                                             |              |
| 5-2              | 1M30001MM | BODY                      | 1                  |                                                                                                             |              |
| 5-3              | 1M30026MM | BEARING CENTER ROD        | 2                  |                                                                                                             |              |
| 5-4              | 1M30011MM | SHUTTLE                   | 1                  | The parts of #5 are available with a set as [1M10001MN:BODY ASSEMBLY]. This is also available individually. |              |
| 5-5              | 1M30012MM | BEARING SHUTTLE           | 1                  |                                                                                                             |              |
| 5-6              | 9S2BA0025 | PACKING                   | 2                  |                                                                                                             | -            |
| 5-7              | 9S1BS0036 | O RING S-36               | 2                  |                                                                                                             | -            |
| 5-8              | 1M30027MB | PACKING BODY              | 2                  |                                                                                                             |              |
| 5-9              | 1M30004MM | BRACKET BEARING           | 2                  |                                                                                                             |              |
| 5-10             | 9S1BG0065 | O RING G-65               | 2                  |                                                                                                             |              |
| 5-11             | 9S1BP0014 | O RING P-14               | 4                  |                                                                                                             | -            |
| 5-12             | 9B5410825 | BOLT M8 × 25              | 16                 |                                                                                                             |              |
| 5-13             | 1M10002MP | VALVE BODY ASSEMBLY       | 2                  | 1                                                                                                           |              |
| 5-13-1           | 1M30002MP | VALVE BODY                | 2                  |                                                                                                             |              |
| 5-13-2           | 1M30016MB | PACKING VALVE             | 2                  |                                                                                                             |              |
| 5-13-3           | 1M30014MM | SEAT SLIDE VALVE          | 2                  |                                                                                                             |              |
| 5-13-4           | 1M30013MM | SLIDE VALVE               | 2                  |                                                                                                             |              |
| 5-13-5           | 1M30015MM | GUIDE SLIDE VALVE         | 2                  | The parts of #5-13 are available with a set as                                                              |              |
| 5-13-6           | 1M30013WW | SPRING                    | 8                  | [1M10002MP:VALVE BODY ASSEMBLY]. This is also available individually.                                       | -            |
| 5-13-7           | 1H30043MB | PLUG                      |                    |                                                                                                             |              |
|                  |           |                           | 4                  |                                                                                                             |              |
| 5-13-8<br>5-13-9 | 9B2110520 | BOLT M5 × 20 GUIDE SPRING | 8                  |                                                                                                             |              |
|                  | 1M30019MM |                           | 8                  |                                                                                                             |              |
| 5-14             | 9S1BG0055 | O RING G-55               | 2                  | The parts of #5 are available with a set as [1M10001MN:BODY ASSEMBLY]. This is also available individually. |              |
| 5-15             | 9B2110835 | BOLT M8 × 35              | 8                  |                                                                                                             |              |
| 5-16             | 1M30006MM | BEARING PIN               | 4                  |                                                                                                             |              |
| 5-17             | 1M30017MM | BEARING ARM               | 2                  |                                                                                                             |              |
| 5-19             | 1M30010MN | CAP BODY IN               | 1                  |                                                                                                             |              |
| 5-20             | 1M30005MM | CASE SPRING               | 2                  |                                                                                                             |              |
| 5-21             | 1M30007MM | BEARING CASE SPRING       | 4                  |                                                                                                             |              |
| 5-22             | 1M30008MM | SPRING                    | 2                  |                                                                                                             |              |
| 5-23             | 1M30003MB | ARM                       | 2                  |                                                                                                             |              |
| 5-24             | 1M30023MM | PIN SHUTTLE               | 2                  |                                                                                                             |              |
| 5-25             | 1M30009MM | CAP BODY                  | 1                  |                                                                                                             |              |
| 5-27             | 9T6125008 | SCREW M5-8                | 8                  |                                                                                                             |              |
| 5-28             | 9B2110612 | BOLT M6 × 12              | 4                  |                                                                                                             |              |
| 6                | 1M30024MM | SPACER CENTER ROD         | 2                  |                                                                                                             |              |
| 7                | 1M20015MM | CENTER ROD                | 1                  |                                                                                                             |              |
| 8                | 1M20021MM | CENTER DISK               | 2                  |                                                                                                             |              |
| 9                | 1M20030MM | CENTER DISK               | 2                  |                                                                                                             |              |
| 10               | 1M20017EB | DIAPHRAGM                 | 2                  |                                                                                                             |              |
| 11               | 1M20012EB | VALVE SEAT                | 4                  |                                                                                                             |              |
| 12               | 1M20028EB | BALL                      | 4                  |                                                                                                             |              |
| 13               | 1M90001MN | BALL VALVE                | 1                  |                                                                                                             |              |
| 14               | 1M30031MM | BASE                      | 2                  |                                                                                                             |              |
| 15               | 1E30070MB | RUBBER FEET               | 4                  |                                                                                                             |              |
| 16               | 9N1731600 | NUT M16 × 1.5             | 2                  |                                                                                                             |              |
| 17               | 9W3311600 | CONED DISK SPRING M16     | 2                  |                                                                                                             |              |
| 18               | 9B2111060 | BOLT M10 × 60             | 16                 |                                                                                                             |              |
| 21               | 9B2111235 | BOLT M12 × 35             | 16                 |                                                                                                             |              |