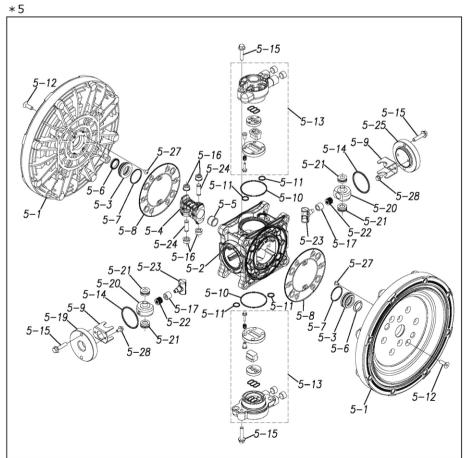

Please contact your Pump Distributor directly for more information.

| Ref.No. | Parts No.                           | Description                                         | Parts<br>Component | Remark                                                                                                               | Orde<br>Qt |
|---------|-------------------------------------|-----------------------------------------------------|--------------------|----------------------------------------------------------------------------------------------------------------------|------------|
| 1       | 1M20001FM                           | OUT CHAMBER                                         | 2                  |                                                                                                                      |            |
| 2       | 1M20003FM                           | IN MANIFOLD                                         | 1                  |                                                                                                                      |            |
| 3       | 1M20005FM                           | OUT MANIFOLD                                        | 1                  |                                                                                                                      |            |
| 5       | 1M10001MN                           | BODY ASSEMBLY                                       | 1                  |                                                                                                                      |            |
| 5-1     | 1M30018MM                           | AIR CHAMBER                                         | 2                  | _                                                                                                                    |            |
| 5-2     | 1M30001MM                           | BODY                                                | 1                  |                                                                                                                      |            |
| 5-3     | 1M30026MM                           | BEARING CENTER ROD                                  | 2                  |                                                                                                                      |            |
| 5-4     | 1M30011MM                           | SHUTTLE                                             | 1                  | The parts of #5 are available with a set as [1M10001MN:BODY ASSEMBLY]. This is also available individually.          |            |
| 5-5     | 1M30012MM                           | BEARING SHUTTLE                                     | 1                  |                                                                                                                      |            |
| 5-6     | 9S2BA0025                           | PACKING                                             | 2                  |                                                                                                                      |            |
| 5-7     | 9S1BS0036                           | O RING S-36                                         | 2                  |                                                                                                                      |            |
| 5-8     | 1M30027MB                           | PACKING BODY                                        | 2                  |                                                                                                                      |            |
| 5-9     | 1M30004MM                           | BRACKET BEARING                                     | 2                  |                                                                                                                      |            |
| 5-10    | 9S1BG0065                           | O RING G-65                                         | 2                  |                                                                                                                      |            |
| 5-11    | 9S1BP0014                           | O RING P-14                                         | 4                  |                                                                                                                      |            |
| 5-12    | 9B5410825                           | BOLT M8 × 25                                        | 16                 |                                                                                                                      |            |
| 5-13    | 1M10002MP                           | VALVE BODY ASSEMBLY                                 | 2                  |                                                                                                                      |            |
| 5-13-1  | 1M30002MP                           | VALVE BODY                                          | 2                  |                                                                                                                      |            |
| 5-13-2  | 1M30016MB                           | PACKING VALVE                                       | 2                  |                                                                                                                      |            |
| 5-13-3  | 1M30014MM                           | SEAT SLIDE VALVE                                    | 2                  | The parts of #5-13 are available with a set as [1M10002MP:VALVE BODY ASSEMBLY]. This is also available individually. |            |
| 5-13-4  | 1M30013MM                           | SLIDE VALVE                                         | 2                  |                                                                                                                      | -          |
| 5-13-5  | 1M30015MM                           | GUIDE SLIDE VALVE                                   | 2                  |                                                                                                                      |            |
| 5-13-6  | 1M30020MM                           | SPRING                                              | 8                  |                                                                                                                      |            |
| 5-13-7  | 1H30043MB                           | PLUG                                                | 4                  |                                                                                                                      |            |
| 5-13-8  | 9B2110520                           | BOLT M5 × 20                                        | 8                  |                                                                                                                      |            |
| 5-13-9  | 1M30019MM                           | GUIDE SPRING                                        | 8                  |                                                                                                                      |            |
| 5-14    | 9S1BG0055                           | O RING G-55                                         | 2                  |                                                                                                                      |            |
| 5-15    | 9B2110835                           | BOLT M8 × 35                                        | 8                  |                                                                                                                      |            |
| 5-16    | 1M30006MM                           | BEARING PIN                                         | 4                  |                                                                                                                      |            |
| 5-17    | 1M30017MM                           | BEARING ARM                                         | 2                  |                                                                                                                      |            |
| 5-19    | 1M30017MM                           | CAP BODY IN                                         | 1                  |                                                                                                                      |            |
| 5-20    | 1M30005MM                           | CASE SPRING                                         | 2                  |                                                                                                                      |            |
| 5-21    | 1M30003WW                           | BEARING CASE SPRING                                 | 4                  | The parts of #5 are available with a set as [1M10001MN:BODY ASSEMBLY]. This is also                                  |            |
| 5-22    | 1M30007WW                           | SPRING CASE SPRING                                  | 2                  | available individually.                                                                                              |            |
| 5-23    | 1M30003MB                           | ARM                                                 | 2                  |                                                                                                                      |            |
|         |                                     |                                                     |                    |                                                                                                                      |            |
| 5-24    | 1M30023MM<br>1M30009MM              | PIN SHUTTLE  CAP BODY                               | 2                  | -                                                                                                                    |            |
| 5-25    |                                     |                                                     | 1 0                |                                                                                                                      |            |
| 5-27    | 9T6125008                           | SCREW M5-8<br>BOLT M6 × 12                          | 8                  |                                                                                                                      |            |
| 5-28    | 9B2110612                           |                                                     | 4                  |                                                                                                                      |            |
| 6       | 1M30024MM                           | SPACER CENTER ROD                                   | 2                  |                                                                                                                      |            |
| 7       | 1M20015MM                           | CENTER ROD                                          | 1                  |                                                                                                                      |            |
| 8       | 1M20021MM                           | CENTER DISK                                         | 2                  |                                                                                                                      |            |
| 9       | 1M20030MM                           | CENTER DISK                                         | 2                  |                                                                                                                      |            |
| 10      | 1M20017BB                           | DIAPHRAGM                                           | 2                  |                                                                                                                      |            |
| 11      | 1M20012BB                           | VALVE SEAT                                          | 4                  |                                                                                                                      |            |
| 12      | 1M20028BB                           | BALL                                                | 4                  |                                                                                                                      |            |
| 13      | 1M90001MN                           | BALL VALVE                                          | 1                  |                                                                                                                      |            |
| 14      | 1M30031MM                           | BASE                                                | 2                  |                                                                                                                      |            |
| 4 =     | 1E30070MB                           | RUBBER FEET                                         | 4                  |                                                                                                                      |            |
| 15      |                                     |                                                     |                    |                                                                                                                      | i i        |
| 16      | 9N1731600                           | NUT M16 × 1.5                                       | 2                  |                                                                                                                      |            |
|         | 9N1731600<br>9W3311600<br>9B2111060 | NUT M16 × 1.5  CONED DISK SPRING M16  BOLT M10 × 60 | 2 2 16             |                                                                                                                      |            |