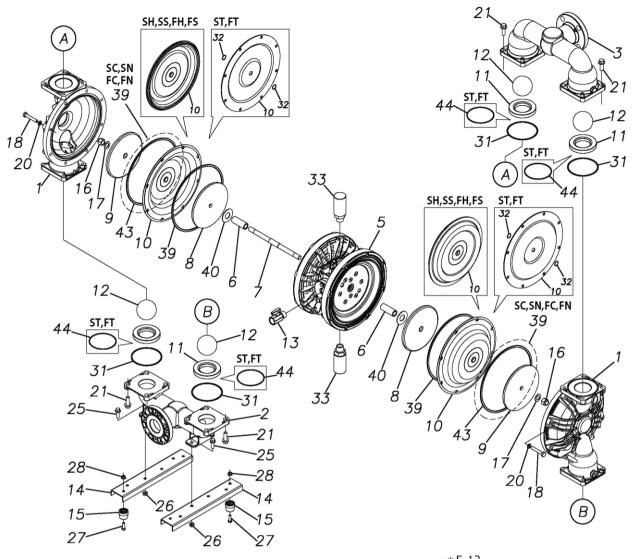

Please contact your Pump Distributor directly for more information.

| Ref.No. | Parts No.                           | Description                                         | Parts<br>Component | Remark                                                                                                               | Orde<br>Qt |
|---------|-------------------------------------|-----------------------------------------------------|--------------------|----------------------------------------------------------------------------------------------------------------------|------------|
| 1       | 1M20001FM                           | OUT CHAMBER                                         | 2                  |                                                                                                                      |            |
| 2       | 1M20003FM                           | IN MANIFOLD                                         | 1                  |                                                                                                                      |            |
| 3       | 1M20005FM                           | OUT MANIFOLD                                        | 1                  |                                                                                                                      |            |
| 5       | 1M10001MN                           | BODY ASSEMBLY                                       | 1                  |                                                                                                                      |            |
| 5-1     | 1M30018MM                           | AIR CHAMBER                                         | 2                  | _                                                                                                                    |            |
| 5-2     | 1M30001MM                           | BODY                                                | 1                  |                                                                                                                      |            |
| 5-3     | 1M30026MM                           | BEARING CENTER ROD                                  | 2                  |                                                                                                                      |            |
| 5-4     | 1M30011MM                           | SHUTTLE                                             | 1                  | The parts of #5 are available with a set as [1M10001MN:BODY ASSEMBLY]. This is also available individually.          |            |
| 5-5     | 1M30012MM                           | BEARING SHUTTLE                                     | 1                  |                                                                                                                      |            |
| 5-6     | 9S2BA0025                           | PACKING                                             | 2                  |                                                                                                                      |            |
| 5-7     | 9S1BS0036                           | O RING S-36                                         | 2                  |                                                                                                                      |            |
| 5-8     | 1M30027MB                           | PACKING BODY                                        | 2                  |                                                                                                                      |            |
| 5-9     | 1M30004MM                           | BRACKET BEARING                                     | 2                  |                                                                                                                      |            |
| 5-10    | 9S1BG0065                           | O RING G-65                                         | 2                  |                                                                                                                      |            |
| 5-11    | 9S1BP0014                           | O RING P-14                                         | 4                  |                                                                                                                      |            |
| 5-12    | 9B5410825                           | BOLT M8 × 25                                        | 16                 |                                                                                                                      |            |
| 5-13    | 1M10002MP                           | VALVE BODY ASSEMBLY                                 | 2                  |                                                                                                                      |            |
| 5-13-1  | 1M30002MP                           | VALVE BODY                                          | 2                  |                                                                                                                      |            |
| 5-13-2  | 1M30016MB                           | PACKING VALVE                                       | 2                  |                                                                                                                      |            |
| 5-13-3  | 1M30014MM                           | SEAT SLIDE VALVE                                    | 2                  | The parts of #5-13 are available with a set as [1M10002MP:VALVE BODY ASSEMBLY]. This is also available individually. |            |
| 5-13-4  | 1M30013MM                           | SLIDE VALVE                                         | 2                  |                                                                                                                      | -          |
| 5-13-5  | 1M30015MM                           | GUIDE SLIDE VALVE                                   | 2                  |                                                                                                                      |            |
| 5-13-6  | 1M30020MM                           | SPRING                                              | 8                  |                                                                                                                      |            |
| 5-13-7  | 1H30043MB                           | PLUG                                                | 4                  |                                                                                                                      |            |
| 5-13-8  | 9B2110520                           | BOLT M5 × 20                                        | 8                  |                                                                                                                      |            |
| 5-13-9  | 1M30019MM                           | GUIDE SPRING                                        | 8                  |                                                                                                                      |            |
| 5-14    | 9S1BG0055                           | O RING G-55                                         | 2                  |                                                                                                                      |            |
| 5-15    | 9B2110835                           | BOLT M8 × 35                                        | 8                  |                                                                                                                      |            |
| 5-16    | 1M30006MM                           | BEARING PIN                                         | 4                  |                                                                                                                      |            |
| 5-17    | 1M30017MM                           | BEARING ARM                                         | 2                  |                                                                                                                      |            |
| 5-19    | 1M30017MM                           | CAP BODY IN                                         | 1                  |                                                                                                                      |            |
| 5-20    | 1M30005MM                           | CASE SPRING                                         | 2                  |                                                                                                                      |            |
| 5-21    | 1M30003WW                           | BEARING CASE SPRING                                 | 4                  | The parts of #5 are available with a set as [1M10001MN:BODY ASSEMBLY]. This is also                                  |            |
| 5-22    | 1M30007WW                           | SPRING CASE SPRING                                  | 2                  | available individually.                                                                                              |            |
| 5-23    | 1M30003MB                           | ARM                                                 | 2                  |                                                                                                                      |            |
|         |                                     |                                                     |                    |                                                                                                                      |            |
| 5-24    | 1M30023MM<br>1M30009MM              | PIN SHUTTLE  CAP BODY                               | 2                  | -                                                                                                                    |            |
| 5-25    |                                     |                                                     | 1 0                |                                                                                                                      |            |
| 5-27    | 9T6125008                           | SCREW M5-8<br>BOLT M6 × 12                          | 8                  |                                                                                                                      |            |
| 5-28    | 9B2110612                           |                                                     | 4                  |                                                                                                                      |            |
| 6       | 1M30024MM                           | SPACER CENTER ROD                                   | 2                  |                                                                                                                      |            |
| 7       | 1M20015MM                           | CENTER ROD                                          | 1                  |                                                                                                                      |            |
| 8       | 1M20021MM                           | CENTER DISK                                         | 2                  |                                                                                                                      |            |
| 9       | 1M20030MM                           | CENTER DISK                                         | 2                  |                                                                                                                      |            |
| 10      | 1M20017BB                           | DIAPHRAGM                                           | 2                  |                                                                                                                      |            |
| 11      | 1M20012BB                           | VALVE SEAT                                          | 4                  |                                                                                                                      |            |
| 12      | 1M20028BB                           | BALL                                                | 4                  |                                                                                                                      |            |
| 13      | 1M90001MN                           | BALL VALVE                                          | 1                  |                                                                                                                      |            |
| 14      | 1M30031MM                           | BASE                                                | 2                  |                                                                                                                      |            |
| 4 =     | 1E30070MB                           | RUBBER FEET                                         | 4                  |                                                                                                                      |            |
| 15      |                                     |                                                     |                    |                                                                                                                      | i i        |
| 16      | 9N1731600                           | NUT M16 × 1.5                                       | 2                  |                                                                                                                      |            |
|         | 9N1731600<br>9W3311600<br>9B2111060 | NUT M16 × 1.5  CONED DISK SPRING M16  BOLT M10 × 60 | 2 2 16             |                                                                                                                      |            |