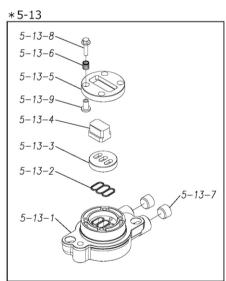

Please contact your Pump Distributor directly for more information.

| Ref.No. | Parts No.                           | Description                                         | Parts<br>Component | Remark                                                                                                               | Orde<br>Qt |
|---------|-------------------------------------|-----------------------------------------------------|--------------------|----------------------------------------------------------------------------------------------------------------------|------------|
| 1       | 1M20001FM                           | OUT CHAMBER                                         | 2                  |                                                                                                                      |            |
| 2       | 1M20003FM                           | IN MANIFOLD                                         | 1                  |                                                                                                                      |            |
| 3       | 1M20005FM                           | OUT MANIFOLD                                        | 1                  |                                                                                                                      |            |
| 5       | 1M10001MN                           | BODY ASSEMBLY                                       | 1                  |                                                                                                                      |            |
| 5-1     | 1M30018MM                           | AIR CHAMBER                                         | 2                  | _                                                                                                                    |            |
| 5-2     | 1M30001MM                           | BODY                                                | 1                  |                                                                                                                      |            |
| 5-3     | 1M30026MM                           | BEARING CENTER ROD                                  | 2                  |                                                                                                                      |            |
| 5-4     | 1M30011MM                           | SHUTTLE                                             | 1                  | The parts of #5 are available with a set as [1M10001MN:BODY ASSEMBLY]. This is also available individually.          |            |
| 5-5     | 1M30012MM                           | BEARING SHUTTLE                                     | 1                  |                                                                                                                      |            |
| 5-6     | 9S2BA0025                           | PACKING                                             | 2                  |                                                                                                                      |            |
| 5-7     | 9S1BS0036                           | O RING S-36                                         | 2                  |                                                                                                                      |            |
| 5-8     | 1M30027MB                           | PACKING BODY                                        | 2                  |                                                                                                                      |            |
| 5-9     | 1M30004MM                           | BRACKET BEARING                                     | 2                  |                                                                                                                      |            |
| 5-10    | 9S1BG0065                           | O RING G-65                                         | 2                  |                                                                                                                      |            |
| 5-11    | 9S1BP0014                           | O RING P-14                                         | 4                  |                                                                                                                      |            |
| 5-12    | 9B5410825                           | BOLT M8 × 25                                        | 16                 |                                                                                                                      |            |
| 5-13    | 1M10002MP                           | VALVE BODY ASSEMBLY                                 | 2                  |                                                                                                                      |            |
| 5-13-1  | 1M30002MP                           | VALVE BODY                                          | 2                  |                                                                                                                      |            |
| 5-13-2  | 1M30016MB                           | PACKING VALVE                                       | 2                  |                                                                                                                      |            |
| 5-13-3  | 1M30014MM                           | SEAT SLIDE VALVE                                    | 2                  | The parts of #5-13 are available with a set as [1M10002MP:VALVE BODY ASSEMBLY]. This is also available individually. |            |
| 5-13-4  | 1M30013MM                           | SLIDE VALVE                                         | 2                  |                                                                                                                      | -          |
| 5-13-5  | 1M30015MM                           | GUIDE SLIDE VALVE                                   | 2                  |                                                                                                                      |            |
| 5-13-6  | 1M30020MM                           | SPRING                                              | 8                  |                                                                                                                      |            |
| 5-13-7  | 1H30043MB                           | PLUG                                                | 4                  |                                                                                                                      |            |
| 5-13-8  | 9B2110520                           | BOLT M5 × 20                                        | 8                  |                                                                                                                      |            |
| 5-13-9  | 1M30019MM                           | GUIDE SPRING                                        | 8                  |                                                                                                                      |            |
| 5-14    | 9S1BG0055                           | O RING G-55                                         | 2                  |                                                                                                                      |            |
| 5-15    | 9B2110835                           | BOLT M8 × 35                                        | 8                  |                                                                                                                      |            |
| 5-16    | 1M30006MM                           | BEARING PIN                                         | 4                  |                                                                                                                      |            |
| 5-17    | 1M30017MM                           | BEARING ARM                                         | 2                  |                                                                                                                      |            |
| 5-19    | 1M30017MM                           | CAP BODY IN                                         | 1                  |                                                                                                                      |            |
| 5-20    | 1M30005MM                           | CASE SPRING                                         | 2                  |                                                                                                                      |            |
| 5-21    | 1M30003WW                           | BEARING CASE SPRING                                 | 4                  | The parts of #5 are available with a set as [1M10001MN:BODY ASSEMBLY]. This is also                                  |            |
| 5-22    | 1M30007WW                           | SPRING CASE SPRING                                  | 2                  | available individually.                                                                                              |            |
| 5-23    | 1M30003MB                           | ARM                                                 | 2                  |                                                                                                                      |            |
|         |                                     |                                                     |                    |                                                                                                                      |            |
| 5-24    | 1M30023MM<br>1M30009MM              | PIN SHUTTLE  CAP BODY                               | 2                  | -                                                                                                                    |            |
| 5-25    |                                     |                                                     | 1 0                |                                                                                                                      |            |
| 5-27    | 9T6125008                           | SCREW M5-8<br>BOLT M6 × 12                          | 8                  |                                                                                                                      |            |
| 5-28    | 9B2110612                           |                                                     | 4                  |                                                                                                                      |            |
| 6       | 1M30024MM                           | SPACER CENTER ROD                                   | 2                  |                                                                                                                      |            |
| 7       | 1M20015MM                           | CENTER ROD                                          | 1                  |                                                                                                                      |            |
| 8       | 1M20021MM                           | CENTER DISK                                         | 2                  |                                                                                                                      |            |
| 9       | 1M20030MM                           | CENTER DISK                                         | 2                  |                                                                                                                      |            |
| 10      | 1M20017BB                           | DIAPHRAGM                                           | 2                  |                                                                                                                      |            |
| 11      | 1M20012BB                           | VALVE SEAT                                          | 4                  |                                                                                                                      |            |
| 12      | 1M20028BB                           | BALL                                                | 4                  |                                                                                                                      |            |
| 13      | 1M90001MN                           | BALL VALVE                                          | 1                  |                                                                                                                      |            |
| 14      | 1M30031MM                           | BASE                                                | 2                  |                                                                                                                      |            |
| 4 =     | 1E30070MB                           | RUBBER FEET                                         | 4                  |                                                                                                                      |            |
| 15      |                                     |                                                     |                    |                                                                                                                      | i i        |
| 16      | 9N1731600                           | NUT M16 × 1.5                                       | 2                  |                                                                                                                      |            |
|         | 9N1731600<br>9W3311600<br>9B2111060 | NUT M16 × 1.5  CONED DISK SPRING M16  BOLT M10 × 60 | 2 2 16             |                                                                                                                      |            |