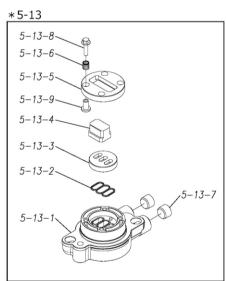

Please contact your Pump Distributor directly for more information.

| Ref.No.          | Parts No. | Description               | Parts<br>Component | Remark                                                                                                      | Order<br>Qty |
|------------------|-----------|---------------------------|--------------------|-------------------------------------------------------------------------------------------------------------|--------------|
| 1                | 1M20001FM | OUT CHAMBER               | 2                  |                                                                                                             |              |
| 2                | 1M20003FM | IN MANIFOLD               | 1                  |                                                                                                             |              |
| 3                | 1M20005FM | OUT MANIFOLD              | 1                  |                                                                                                             |              |
| 5                | 1M10001MN | BODY ASSEMBLY             | 1                  |                                                                                                             |              |
| 5-1              | 1M30018MM | AIR CHAMBER               | 2                  |                                                                                                             |              |
| 5-2              | 1M30001MM | BODY                      | 1                  |                                                                                                             |              |
| 5-3              | 1M30026MM | BEARING CENTER ROD        | 2                  |                                                                                                             |              |
| 5-4              | 1M30011MM | SHUTTLE                   | 1                  | The parts of #5 are available with a set as [1M10001MN:BODY ASSEMBLY]. This is also available individually. |              |
| 5-5              | 1M30012MM | BEARING SHUTTLE           | 1                  |                                                                                                             |              |
| 5-6              | 9S2BA0025 | PACKING                   | 2                  |                                                                                                             |              |
| 5-7              | 9S1BS0036 | O RING S-36               | 2                  |                                                                                                             |              |
| 5-8              | 1M30027MB | PACKING BODY              | 2                  |                                                                                                             |              |
| 5-9              | 1M30004MM | BRACKET BEARING           | 2                  |                                                                                                             |              |
| 5-10             | 9S1BG0065 | O RING G-65               | 2                  |                                                                                                             |              |
| 5-11             | 9S1BP0014 | O RING P-14               | 4                  |                                                                                                             |              |
| 5-12             | 9B5410825 | BOLT M8 × 25              | 16                 | The parts of #5–13 are available with a set as                                                              |              |
| 5-13             | 1M10002MP | VALVE BODY ASSEMBLY       | 2                  |                                                                                                             |              |
| 5-13-1           | 1M30002MP | VALVE BODY                | 2                  |                                                                                                             |              |
| 5-13-2           | 1M30016MB | PACKING VALVE             | 2                  |                                                                                                             |              |
| 5-13-3           | 1M30014MM | SEAT SLIDE VALVE          | 2                  |                                                                                                             |              |
| 5-13-4           | 1M30013MM | SLIDE VALVE               | 2                  |                                                                                                             | -            |
| 5-13-5           | 1M30015MM | GUIDE SLIDE VALVE         | 2                  |                                                                                                             |              |
| 5-13-6           | 1M30020MM | SPRING                    | 8                  | [1M10002MP:VALVE BODY ASSEMBLY]. This is also available individually.                                       | -            |
| 5-13-6           | 1H30043MB | PLUG                      |                    | also available individually.                                                                                |              |
|                  |           |                           | 4                  |                                                                                                             |              |
| 5-13-8<br>5-13-9 | 9B2110520 | BOLT M5 × 20 GUIDE SPRING | 8                  |                                                                                                             |              |
|                  | 1M30019MM |                           | 8                  |                                                                                                             |              |
| 5-14             | 9S1BG0055 | O RING G-55               | 2                  |                                                                                                             |              |
| 5-15             | 9B2110835 | BOLT M8 × 35              | 8                  |                                                                                                             | -            |
| 5-16             | 1M30006MM | BEARING PIN               | 4                  |                                                                                                             | -            |
| 5-17             | 1M30017MM | BEARING ARM               | 2                  |                                                                                                             | -            |
| 5-19             | 1M30010MN | CAP BODY IN               | 1                  |                                                                                                             |              |
| 5-20             | 1M30005MM | CASE SPRING               | 2                  | The parts of #5 are available with a set as [1M10001MN:BODY ASSEMBLY]. This is also available individually. |              |
| 5-21             | 1M30007MM | BEARING CASE SPRING       | 4                  |                                                                                                             |              |
| 5-22             | 1M30008MM | SPRING                    | 2                  |                                                                                                             |              |
| 5-23             | 1M30003MB | ARM                       | 2                  |                                                                                                             |              |
| 5-24             | 1M30023MM | PIN SHUTTLE               | 2                  | 1                                                                                                           |              |
| 5-25             | 1M30009MM | CAP BODY                  | 1                  |                                                                                                             |              |
| 5-27             | 9T6125008 | SCREW M5-8                | 8                  |                                                                                                             |              |
| 5-28             | 9B2110612 | BOLT M6 × 12              | 4                  |                                                                                                             |              |
| 6                | 1M30024MM | SPACER CENTER ROD         | 2                  |                                                                                                             |              |
| 7                | 1M20015MM | CENTER ROD                | 1                  |                                                                                                             |              |
| 8                | 1M20021MM | CENTER DISK               | 2                  |                                                                                                             |              |
| 9                | 1M20030MM | CENTER DISK               | 2                  |                                                                                                             |              |
| 10               | 1M20017NB | DIAPHRAGM                 | 2                  |                                                                                                             |              |
| 11               | 1M20012NB | VALVE SEAT                | 4                  |                                                                                                             |              |
| 12               | 1M20028NB | BALL                      | 4                  |                                                                                                             |              |
| 13               | 1M90001MN | BALL VALVE                | 1                  |                                                                                                             |              |
| 14               | 1M30031MM | BASE                      | 2                  |                                                                                                             |              |
| 15               | 1E30070MB | RUBBER FEET               | 4                  |                                                                                                             |              |
| 16               | 9N1731600 | NUT M16 × 1.5             | 2                  |                                                                                                             |              |
| 17               | 9W3311600 | CONED DISK SPRING M16     | 2                  |                                                                                                             |              |
| 10               | 9B2111060 | BOLT M10 × 60             | 16                 |                                                                                                             |              |
| 18               | 002111000 |                           |                    |                                                                                                             |              |