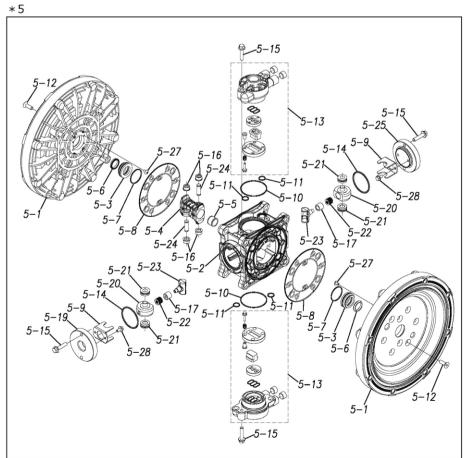

Please contact your Pump Distributor directly for more information.

| Ref.No.          | Parts No. | Description               | Parts<br>Component | Remark                                                                                                      | Order<br>Qty |
|------------------|-----------|---------------------------|--------------------|-------------------------------------------------------------------------------------------------------------|--------------|
| 1                | 1M20001FM | OUT CHAMBER               | 2                  |                                                                                                             |              |
| 2                | 1M20003FM | IN MANIFOLD               | 1                  |                                                                                                             |              |
| 3                | 1M20005FM | OUT MANIFOLD              | 1                  |                                                                                                             |              |
| 5                | 1M10001MN | BODY ASSEMBLY             | 1                  |                                                                                                             |              |
| 5-1              | 1M30018MM | AIR CHAMBER               | 2                  |                                                                                                             |              |
| 5-2              | 1M30001MM | BODY                      | 1                  |                                                                                                             |              |
| 5-3              | 1M30026MM | BEARING CENTER ROD        | 2                  |                                                                                                             |              |
| 5-4              | 1M30011MM | SHUTTLE                   | 1                  | The parts of #5 are available with a set as [1M10001MN:BODY ASSEMBLY]. This is also available individually. |              |
| 5-5              | 1M30012MM | BEARING SHUTTLE           | 1                  |                                                                                                             |              |
| 5-6              | 9S2BA0025 | PACKING                   | 2                  |                                                                                                             |              |
| 5-7              | 9S1BS0036 | O RING S-36               | 2                  |                                                                                                             |              |
| 5-8              | 1M30027MB | PACKING BODY              | 2                  |                                                                                                             |              |
| 5-9              | 1M30004MM | BRACKET BEARING           | 2                  |                                                                                                             |              |
| 5-10             | 9S1BG0065 | O RING G-65               | 2                  |                                                                                                             |              |
| 5-11             | 9S1BP0014 | O RING P-14               | 4                  |                                                                                                             |              |
| 5-12             | 9B5410825 | BOLT M8 × 25              | 16                 | The parts of #5–13 are available with a set as                                                              |              |
| 5-13             | 1M10002MP | VALVE BODY ASSEMBLY       | 2                  |                                                                                                             |              |
| 5-13-1           | 1M30002MP | VALVE BODY                | 2                  |                                                                                                             |              |
| 5-13-2           | 1M30016MB | PACKING VALVE             | 2                  |                                                                                                             |              |
| 5-13-3           | 1M30014MM | SEAT SLIDE VALVE          | 2                  |                                                                                                             |              |
| 5-13-4           | 1M30013MM | SLIDE VALVE               | 2                  |                                                                                                             | -            |
| 5-13-5           | 1M30015MM | GUIDE SLIDE VALVE         | 2                  |                                                                                                             |              |
| 5-13-6           | 1M30020MM | SPRING                    | 8                  | [1M10002MP:VALVE BODY ASSEMBLY]. This is also available individually.                                       | -            |
| 5-13-6           | 1H30043MB | PLUG                      |                    | also available individually.                                                                                |              |
|                  |           |                           | 4                  |                                                                                                             |              |
| 5-13-8<br>5-13-9 | 9B2110520 | BOLT M5 × 20 GUIDE SPRING | 8                  |                                                                                                             |              |
|                  | 1M30019MM |                           | 8                  |                                                                                                             |              |
| 5-14             | 9S1BG0055 | O RING G-55               | 2                  |                                                                                                             |              |
| 5-15             | 9B2110835 | BOLT M8 × 35              | 8                  |                                                                                                             | -            |
| 5-16             | 1M30006MM | BEARING PIN               | 4                  |                                                                                                             | -            |
| 5-17             | 1M30017MM | BEARING ARM               | 2                  |                                                                                                             | -            |
| 5-19             | 1M30010MN | CAP BODY IN               | 1                  |                                                                                                             |              |
| 5-20             | 1M30005MM | CASE SPRING               | 2                  | The parts of #5 are available with a set as [1M10001MN:BODY ASSEMBLY]. This is also available individually. |              |
| 5-21             | 1M30007MM | BEARING CASE SPRING       | 4                  |                                                                                                             |              |
| 5-22             | 1M30008MM | SPRING                    | 2                  |                                                                                                             |              |
| 5-23             | 1M30003MB | ARM                       | 2                  |                                                                                                             |              |
| 5-24             | 1M30023MM | PIN SHUTTLE               | 2                  | 1                                                                                                           |              |
| 5-25             | 1M30009MM | CAP BODY                  | 1                  |                                                                                                             |              |
| 5-27             | 9T6125008 | SCREW M5-8                | 8                  |                                                                                                             |              |
| 5-28             | 9B2110612 | BOLT M6 × 12              | 4                  |                                                                                                             |              |
| 6                | 1M30024MM | SPACER CENTER ROD         | 2                  |                                                                                                             |              |
| 7                | 1M20015MM | CENTER ROD                | 1                  |                                                                                                             |              |
| 8                | 1M20021MM | CENTER DISK               | 2                  |                                                                                                             |              |
| 9                | 1M20030MM | CENTER DISK               | 2                  |                                                                                                             |              |
| 10               | 1M20017NB | DIAPHRAGM                 | 2                  |                                                                                                             |              |
| 11               | 1M20012NB | VALVE SEAT                | 4                  |                                                                                                             |              |
| 12               | 1M20028NB | BALL                      | 4                  |                                                                                                             |              |
| 13               | 1M90001MN | BALL VALVE                | 1                  |                                                                                                             |              |
| 14               | 1M30031MM | BASE                      | 2                  |                                                                                                             |              |
| 15               | 1E30070MB | RUBBER FEET               | 4                  |                                                                                                             |              |
| 16               | 9N1731600 | NUT M16 × 1.5             | 2                  |                                                                                                             |              |
| 17               | 9W3311600 | CONED DISK SPRING M16     | 2                  |                                                                                                             |              |
| 10               | 9B2111060 | BOLT M10 × 60             | 16                 |                                                                                                             |              |
| 18               | 002111000 |                           |                    |                                                                                                             |              |