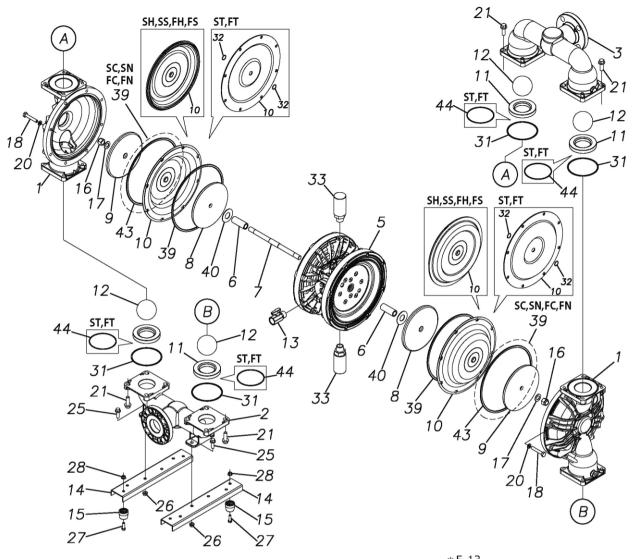

Please contact your Pump Distributor directly for more information.

| Ref.No.          | Parts No. | Description               | Parts<br>Component | Remark                                                                                                      | Order<br>Qty |
|------------------|-----------|---------------------------|--------------------|-------------------------------------------------------------------------------------------------------------|--------------|
| 1                | 1M20001FM | OUT CHAMBER               | 2                  |                                                                                                             |              |
| 2                | 1M20003FM | IN MANIFOLD               | 1                  |                                                                                                             |              |
| 3                | 1M20005FM | OUT MANIFOLD              | 1                  |                                                                                                             |              |
| 5                | 1M10001MN | BODY ASSEMBLY             | 1                  |                                                                                                             |              |
| 5-1              | 1M30018MM | AIR CHAMBER               | 2                  |                                                                                                             |              |
| 5-2              | 1M30001MM | BODY                      | 1                  |                                                                                                             |              |
| 5-3              | 1M30026MM | BEARING CENTER ROD        | 2                  |                                                                                                             |              |
| 5-4              | 1M30011MM | SHUTTLE                   | 1                  | The parts of #5 are available with a set as [1M10001MN:BODY ASSEMBLY]. This is also available individually. |              |
| 5-5              | 1M30012MM | BEARING SHUTTLE           | 1                  |                                                                                                             |              |
| 5-6              | 9S2BA0025 | PACKING                   | 2                  |                                                                                                             |              |
| 5-7              | 9S1BS0036 | O RING S-36               | 2                  |                                                                                                             |              |
| 5-8              | 1M30027MB | PACKING BODY              | 2                  |                                                                                                             |              |
| 5-9              | 1M30004MM | BRACKET BEARING           | 2                  |                                                                                                             |              |
| 5-10             | 9S1BG0065 | O RING G-65               | 2                  |                                                                                                             |              |
| 5-11             | 9S1BP0014 | O RING P-14               | 4                  |                                                                                                             |              |
| 5-12             | 9B5410825 | BOLT M8 × 25              | 16                 | The parts of #5–13 are available with a set as                                                              |              |
| 5-13             | 1M10002MP | VALVE BODY ASSEMBLY       | 2                  |                                                                                                             |              |
| 5-13-1           | 1M30002MP | VALVE BODY                | 2                  |                                                                                                             |              |
| 5-13-2           | 1M30016MB | PACKING VALVE             | 2                  |                                                                                                             |              |
| 5-13-3           | 1M30014MM | SEAT SLIDE VALVE          | 2                  |                                                                                                             |              |
| 5-13-4           | 1M30013MM | SLIDE VALVE               | 2                  |                                                                                                             | -            |
| 5-13-5           | 1M30015MM | GUIDE SLIDE VALVE         | 2                  |                                                                                                             |              |
| 5-13-6           | 1M30020MM | SPRING                    | 8                  | [1M10002MP:VALVE BODY ASSEMBLY]. This is also available individually.                                       | -            |
| 5-13-6           | 1H30043MB | PLUG                      |                    | also available individually.                                                                                |              |
|                  |           |                           | 4                  |                                                                                                             |              |
| 5-13-8<br>5-13-9 | 9B2110520 | BOLT M5 × 20 GUIDE SPRING | 8                  |                                                                                                             |              |
|                  | 1M30019MM |                           | 8                  |                                                                                                             |              |
| 5-14             | 9S1BG0055 | O RING G-55               | 2                  |                                                                                                             |              |
| 5-15             | 9B2110835 | BOLT M8 × 35              | 8                  |                                                                                                             | -            |
| 5-16             | 1M30006MM | BEARING PIN               | 4                  |                                                                                                             | -            |
| 5-17             | 1M30017MM | BEARING ARM               | 2                  |                                                                                                             | -            |
| 5-19             | 1M30010MN | CAP BODY IN               | 1                  |                                                                                                             |              |
| 5-20             | 1M30005MM | CASE SPRING               | 2                  | The parts of #5 are available with a set as [1M10001MN:BODY ASSEMBLY]. This is also available individually. |              |
| 5-21             | 1M30007MM | BEARING CASE SPRING       | 4                  |                                                                                                             |              |
| 5-22             | 1M30008MM | SPRING                    | 2                  |                                                                                                             |              |
| 5-23             | 1M30003MB | ARM                       | 2                  |                                                                                                             |              |
| 5-24             | 1M30023MM | PIN SHUTTLE               | 2                  | 1                                                                                                           |              |
| 5-25             | 1M30009MM | CAP BODY                  | 1                  |                                                                                                             |              |
| 5-27             | 9T6125008 | SCREW M5-8                | 8                  |                                                                                                             |              |
| 5-28             | 9B2110612 | BOLT M6 × 12              | 4                  |                                                                                                             |              |
| 6                | 1M30024MM | SPACER CENTER ROD         | 2                  |                                                                                                             |              |
| 7                | 1M20015MM | CENTER ROD                | 1                  |                                                                                                             |              |
| 8                | 1M20021MM | CENTER DISK               | 2                  |                                                                                                             |              |
| 9                | 1M20030MM | CENTER DISK               | 2                  |                                                                                                             |              |
| 10               | 1M20017NB | DIAPHRAGM                 | 2                  |                                                                                                             |              |
| 11               | 1M20012NB | VALVE SEAT                | 4                  |                                                                                                             |              |
| 12               | 1M20028NB | BALL                      | 4                  |                                                                                                             |              |
| 13               | 1M90001MN | BALL VALVE                | 1                  |                                                                                                             |              |
| 14               | 1M30031MM | BASE                      | 2                  |                                                                                                             |              |
| 15               | 1E30070MB | RUBBER FEET               | 4                  |                                                                                                             |              |
| 16               | 9N1731600 | NUT M16 × 1.5             | 2                  |                                                                                                             |              |
| 17               | 9W3311600 | CONED DISK SPRING M16     | 2                  |                                                                                                             |              |
| 10               | 9B2111060 | BOLT M10 × 60             | 16                 |                                                                                                             |              |
| 18               | 002111000 |                           |                    |                                                                                                             |              |

## ■ Parts List TC-X500FC-FLA 1M00083MN

| Ref.No. | Parts No. | Description         | Parts<br>Component | Remark | Order<br>Qty |
|---------|-----------|---------------------|--------------------|--------|--------------|
| 25      | 9B2111030 | BOLT M10 × 30       | 4                  |        |              |
| 26      | 9N2111000 | NUT M10             | 4                  |        |              |
| 27      | 9B1110825 | BOLT M8 × 25        | 4                  |        |              |
| 28      | 9N2110800 | NUT M8              | 4                  |        |              |
| 31      | 9S1BG0115 | O RING G-115        | 4                  |        |              |
| 33      | 1H90003MK | SILENCER            | 2                  |        |              |
| 39      | 9S1BG0270 | O RING G-270        | 4                  |        |              |
| 40      | 1M30033MB | CUSHION CENTER DISK | 2                  |        |              |