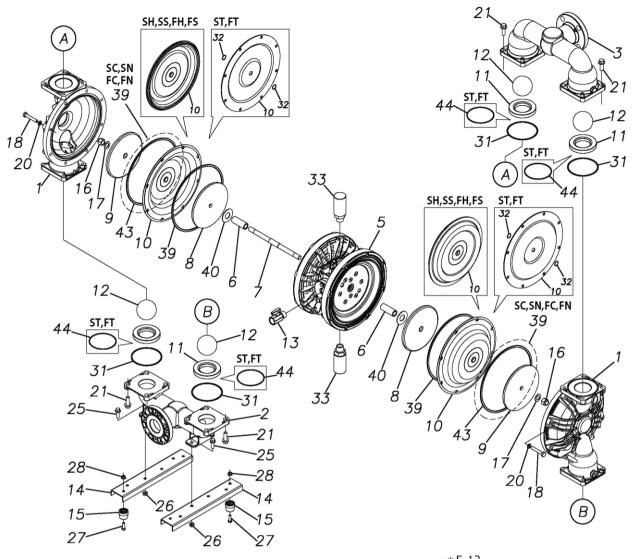

Please contact your Pump Distributor directly for more information.

| Ref.No.      | Parts No.              | Description                       | Parts<br>Component | Remark                                                                                                      | Order<br>Qty |
|--------------|------------------------|-----------------------------------|--------------------|-------------------------------------------------------------------------------------------------------------|--------------|
| 1            | 1M20001FM              | OUT CHAMBER                       | 2                  |                                                                                                             |              |
| 2            | 1M20004FN              | IN MANIFOLD                       | 1                  |                                                                                                             |              |
| 3            | 1M20006FN              | OUT MANIFOLD                      | 1                  |                                                                                                             |              |
| 5            | 1M10001MN              | BODY ASSEMBLY                     | 1                  |                                                                                                             |              |
| 5-1          | 1M30018MM              | AIR CHAMBER                       | 2                  |                                                                                                             |              |
| 5-2          | 1M30001MM              | BODY                              | 1                  | The parts of #5 are available with a set as [1M10001MN:BODY ASSEMBLY]. This is also available individually. | -            |
| 5-3          | 1M30026MM              | BEARING CENTER ROD                | 2                  |                                                                                                             | -            |
| 5-4          | 1M30011MM              | SHUTTLE                           | 1                  |                                                                                                             |              |
| 5-5          | 1M30012MM              | BEARING SHUTTLE                   | 1                  |                                                                                                             |              |
| 5-6          | 9S2BA0025              | PACKING                           | 2                  |                                                                                                             |              |
| 5-7          | 9S1BS0036              | O RING S-36                       | 2                  |                                                                                                             |              |
| 5-8          | 1M30027MB              | PACKING BODY                      | 2                  |                                                                                                             |              |
| 5-9          | 1M30004MM              | BRACKET BEARING                   | 2                  |                                                                                                             |              |
| 5-10         | 9S1BG0065              | O RING G-65                       | 2                  |                                                                                                             |              |
| 5-11         | 9S1BP0014              | O RING P-14                       | 4                  |                                                                                                             |              |
|              |                        |                                   |                    |                                                                                                             |              |
| 5-12<br>5-13 | 9B5410825<br>1M10002MP | BOLT M8 × 25  VALVE BODY ASSEMBLY | 16                 |                                                                                                             |              |
|              |                        |                                   | 2                  |                                                                                                             |              |
| 5-13-1       | 1M30002MP              | VALVE BODY                        | 2                  |                                                                                                             |              |
| 5-13-2       | 1M30016MB              | PACKING VALVE                     | 2                  |                                                                                                             |              |
| 5-13-3       | 1M30014MM              | SEAT SLIDE VALVE                  | 2                  |                                                                                                             |              |
| 5-13-4       | 1M30013MM              | SLIDE VALVE                       | 2                  | The parts of #5-13 are available with a set as                                                              |              |
| 5-13-5       | 1M30015MM              | GUIDE SLIDE VALVE                 | 2                  | [1M10002MP:VALVE BODY ASSEMBLY]. This is also available individually.                                       | -            |
| 5-13-6       | 1M30020MM              | SPRING                            | 8                  | also available individually.                                                                                | -            |
| 5-13-7       | 1H30043MB              | PLUG                              | 4                  |                                                                                                             |              |
| 5-13-8       | 9B2110520              | BOLT M5 × 20                      | 8                  |                                                                                                             |              |
| 5-13-9       | 1M30019MM              | GUIDE SPRING                      | 8                  |                                                                                                             |              |
| 5-14         | 9S1BG0055              | O RING G-55                       | 2                  |                                                                                                             |              |
| 5-15         | 9B2110835              | BOLT M8 × 35                      | 8                  |                                                                                                             |              |
| 5-16         | 1M30006MM              | BEARING PIN                       | 4                  |                                                                                                             |              |
| 5-17         | 1M30017MM              | BEARING ARM                       | 2                  |                                                                                                             |              |
| 5-19         | 1M30010MN              | CAP BODY IN                       | 1                  |                                                                                                             |              |
| 5-20         | 1M30005MM              | CASE SPRING                       | 2                  | The parts of #5 are available with a set as [1M10001MN:BODY ASSEMBLY]. This is also available individually. |              |
| 5-21         | 1M30007MM              | BEARING CASE SPRING               | 4                  |                                                                                                             |              |
| 5-22         | 1M30008MM              | SPRING                            | 2                  |                                                                                                             |              |
| 5-23         | 1M30003MB              | ARM                               | 2                  |                                                                                                             |              |
| 5-24         | 1M30023MM              | PIN SHUTTLE                       | 2                  |                                                                                                             |              |
| 5-25         | 1M30009MM              | CAP BODY                          | 1                  |                                                                                                             |              |
| 5-27         | 9T6125008              | SCREW M5-8                        | 8                  |                                                                                                             |              |
| 5-28         | 9B2110612              | BOLT M6×12                        | 4                  |                                                                                                             |              |
| 6            | 1M30024MM              | SPACER CENTER ROD                 | 2                  |                                                                                                             |              |
| 7            | 1M20015MM              | CENTER ROD                        | 1                  |                                                                                                             |              |
| 8            | 1M20021MM              | CENTER DISK                       | 2                  |                                                                                                             |              |
| 9            | 1M20030MM              | CENTER DISK                       | 2                  |                                                                                                             |              |
| 10           | 1M20019SB              | DIAPHRAGM                         | 2                  |                                                                                                             |              |
| 11           | 1M20012EB              | VALVE SEAT                        | 4                  |                                                                                                             |              |
| 12           | 1M20028EB              | BALL                              | 4                  |                                                                                                             |              |
| 13           | 1M90001MN              | BALL VALVE                        | 1                  |                                                                                                             |              |
| 14           | 1M30032MM              | BASE                              | 2                  |                                                                                                             |              |
| 15           | 1H30055MB              | RUBBER FEET                       | 4                  |                                                                                                             |              |
| 16           | 9N1731600              | NUT M16 × 1.5                     | 2                  |                                                                                                             |              |
| 17           | 9W3311600              | CONED DISK SPRING M16             | 2                  |                                                                                                             |              |
| 17           | 9B2111060              | BOLT M10 × 60                     | 16                 |                                                                                                             |              |
|              |                        |                                   |                    |                                                                                                             |              |
| 21           | 9B2111235              | BOLT M12 × 35                     | 12                 |                                                                                                             |              |

## ■ Parts List TC-X500FS-NPT 1M00082MN

| Ref.No. | Parts No. | Description         | Parts<br>Component | Remark | Order<br>Qty |
|---------|-----------|---------------------|--------------------|--------|--------------|
| 25      | 9B2111030 | BOLT M10 × 30       | 4                  |        |              |
| 26      | 1M30037MM | STUD BASE           | 4                  |        |              |
| 27      | 9B1110825 | BOLT M8 × 25        | 4                  |        |              |
| 28      | 9N2110800 | NUT M8              | 4                  |        |              |
| 31      | 9S1EG0115 | O RING G-115        | 4                  |        |              |
| 33      | 1H90003MK | SILENCER            | 2                  |        |              |
| 40      | 1M30033MB | CUSHION CENTER DISK | 2                  |        |              |
| 43      | 9S1EG0270 | O RING G-270        | 2                  |        |              |