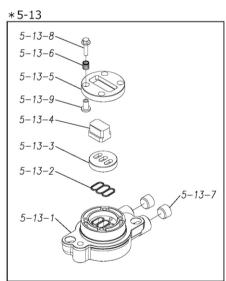

Please contact your Pump Distributor directly for more information.

| Ref.No.      | Parts No.              | Description                       | Parts<br>Component | Remark                                                                                                      | Order<br>Qty |
|--------------|------------------------|-----------------------------------|--------------------|-------------------------------------------------------------------------------------------------------------|--------------|
| 1            | 1M20001FM              | OUT CHAMBER                       | 2                  |                                                                                                             |              |
| 2            | 1M20004FN              | IN MANIFOLD                       | 1                  |                                                                                                             |              |
| 3            | 1M20006FN              | OUT MANIFOLD                      | 1                  |                                                                                                             |              |
| 5            | 1M10001MN              | BODY ASSEMBLY                     | 1                  |                                                                                                             |              |
| 5-1          | 1M30018MM              | AIR CHAMBER                       | 2                  |                                                                                                             |              |
| 5-2          | 1M30001MM              | BODY                              | 1                  | The parts of #5 are available with a set as [1M10001MN:BODY ASSEMBLY]. This is also available individually. | -            |
| 5-3          | 1M30026MM              | BEARING CENTER ROD                | 2                  |                                                                                                             | -            |
| 5-4          | 1M30011MM              | SHUTTLE                           | 1                  |                                                                                                             |              |
| 5-5          | 1M30012MM              | BEARING SHUTTLE                   | 1                  |                                                                                                             |              |
| 5-6          | 9S2BA0025              | PACKING                           | 2                  |                                                                                                             |              |
| 5-7          | 9S1BS0036              | O RING S-36                       | 2                  |                                                                                                             |              |
| 5-8          | 1M30027MB              | PACKING BODY                      | 2                  |                                                                                                             |              |
| 5-9          | 1M30004MM              | BRACKET BEARING                   | 2                  |                                                                                                             |              |
| 5-10         | 9S1BG0065              | O RING G-65                       | 2                  |                                                                                                             |              |
| 5-11         | 9S1BP0014              | O RING P-14                       | 4                  |                                                                                                             |              |
|              |                        |                                   |                    |                                                                                                             |              |
| 5-12<br>5-13 | 9B5410825<br>1M10002MP | BOLT M8 × 25  VALVE BODY ASSEMBLY | 16                 |                                                                                                             |              |
|              |                        |                                   | 2                  |                                                                                                             |              |
| 5-13-1       | 1M30002MP              | VALVE BODY                        | 2                  |                                                                                                             |              |
| 5-13-2       | 1M30016MB              | PACKING VALVE                     | 2                  |                                                                                                             |              |
| 5-13-3       | 1M30014MM              | SEAT SLIDE VALVE                  | 2                  |                                                                                                             |              |
| 5-13-4       | 1M30013MM              | SLIDE VALVE                       | 2                  | The parts of #5-13 are available with a set as                                                              |              |
| 5-13-5       | 1M30015MM              | GUIDE SLIDE VALVE                 | 2                  | [1M10002MP:VALVE BODY ASSEMBLY]. This is also available individually.                                       | -            |
| 5-13-6       | 1M30020MM              | SPRING                            | 8                  | also available individually.                                                                                | -            |
| 5-13-7       | 1H30043MB              | PLUG                              | 4                  |                                                                                                             |              |
| 5-13-8       | 9B2110520              | BOLT M5 × 20                      | 8                  |                                                                                                             |              |
| 5-13-9       | 1M30019MM              | GUIDE SPRING                      | 8                  |                                                                                                             |              |
| 5-14         | 9S1BG0055              | O RING G-55                       | 2                  |                                                                                                             |              |
| 5-15         | 9B2110835              | BOLT M8 × 35                      | 8                  |                                                                                                             |              |
| 5-16         | 1M30006MM              | BEARING PIN                       | 4                  |                                                                                                             |              |
| 5-17         | 1M30017MM              | BEARING ARM                       | 2                  |                                                                                                             |              |
| 5-19         | 1M30010MN              | CAP BODY IN                       | 1                  |                                                                                                             |              |
| 5-20         | 1M30005MM              | CASE SPRING                       | 2                  | The parts of #5 are available with a set as [1M10001MN:BODY ASSEMBLY]. This is also available individually. |              |
| 5-21         | 1M30007MM              | BEARING CASE SPRING               | 4                  |                                                                                                             |              |
| 5-22         | 1M30008MM              | SPRING                            | 2                  |                                                                                                             |              |
| 5-23         | 1M30003MB              | ARM                               | 2                  |                                                                                                             |              |
| 5-24         | 1M30023MM              | PIN SHUTTLE                       | 2                  |                                                                                                             |              |
| 5-25         | 1M30009MM              | CAP BODY                          | 1                  |                                                                                                             |              |
| 5-27         | 9T6125008              | SCREW M5-8                        | 8                  |                                                                                                             |              |
| 5-28         | 9B2110612              | BOLT M6×12                        | 4                  |                                                                                                             |              |
| 6            | 1M30024MM              | SPACER CENTER ROD                 | 2                  |                                                                                                             |              |
| 7            | 1M20015MM              | CENTER ROD                        | 1                  |                                                                                                             |              |
| 8            | 1M20021MM              | CENTER DISK                       | 2                  |                                                                                                             |              |
| 9            | 1M20030MM              | CENTER DISK                       | 2                  |                                                                                                             |              |
| 10           | 1M20019SB              | DIAPHRAGM                         | 2                  |                                                                                                             |              |
| 11           | 1M20012EB              | VALVE SEAT                        | 4                  |                                                                                                             |              |
| 12           | 1M20028EB              | BALL                              | 4                  |                                                                                                             |              |
| 13           | 1M90001MN              | BALL VALVE                        | 1                  |                                                                                                             |              |
| 14           | 1M30032MM              | BASE                              | 2                  |                                                                                                             |              |
| 15           | 1H30055MB              | RUBBER FEET                       | 4                  |                                                                                                             |              |
| 16           | 9N1731600              | NUT M16 × 1.5                     | 2                  |                                                                                                             |              |
| 17           | 9W3311600              | CONED DISK SPRING M16             | 2                  |                                                                                                             |              |
| 17           | 9B2111060              | BOLT M10 × 60                     | 16                 |                                                                                                             |              |
|              |                        |                                   |                    |                                                                                                             |              |
| 21           | 9B2111235              | BOLT M12 × 35                     | 12                 |                                                                                                             |              |