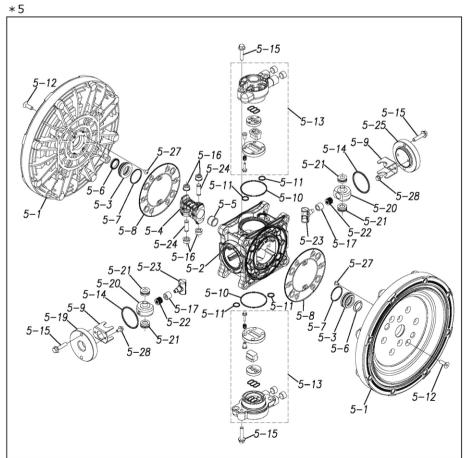

Please contact your Pump Distributor directly for more information.

| Ref.No.      | Parts No.              | Description                       | Parts<br>Component | Remark                                                                                                      | Order<br>Qty |
|--------------|------------------------|-----------------------------------|--------------------|-------------------------------------------------------------------------------------------------------------|--------------|
| 1            | 1M20001FM              | OUT CHAMBER                       | 2                  |                                                                                                             |              |
| 2            | 1M20004FN              | IN MANIFOLD                       | 1                  |                                                                                                             |              |
| 3            | 1M20006FN              | OUT MANIFOLD                      | 1                  |                                                                                                             |              |
| 5            | 1M10001MN              | BODY ASSEMBLY                     | 1                  |                                                                                                             |              |
| 5-1          | 1M30018MM              | AIR CHAMBER                       | 2                  |                                                                                                             |              |
| 5-2          | 1M30001MM              | BODY                              | 1                  | The parts of #5 are available with a set as [1M10001MN:BODY ASSEMBLY]. This is also available individually. | -            |
| 5-3          | 1M30026MM              | BEARING CENTER ROD                | 2                  |                                                                                                             | -            |
| 5-4          | 1M30011MM              | SHUTTLE                           | 1                  |                                                                                                             |              |
| 5-5          | 1M30012MM              | BEARING SHUTTLE                   | 1                  |                                                                                                             |              |
| 5-6          | 9S2BA0025              | PACKING                           | 2                  |                                                                                                             |              |
| 5-7          | 9S1BS0036              | O RING S-36                       | 2                  |                                                                                                             |              |
| 5-8          | 1M30027MB              | PACKING BODY                      | 2                  |                                                                                                             |              |
| 5-9          | 1M30004MM              | BRACKET BEARING                   | 2                  |                                                                                                             |              |
| 5-10         | 9S1BG0065              | O RING G-65                       | 2                  |                                                                                                             |              |
| 5-11         | 9S1BP0014              | O RING P-14                       | 4                  |                                                                                                             |              |
|              |                        |                                   |                    |                                                                                                             |              |
| 5-12<br>5-13 | 9B5410825<br>1M10002MP | BOLT M8 × 25  VALVE BODY ASSEMBLY | 16                 |                                                                                                             |              |
|              |                        |                                   | 2                  |                                                                                                             |              |
| 5-13-1       | 1M30002MP              | VALVE BODY                        | 2                  |                                                                                                             |              |
| 5-13-2       | 1M30016MB              | PACKING VALVE                     | 2                  |                                                                                                             |              |
| 5-13-3       | 1M30014MM              | SEAT SLIDE VALVE                  | 2                  |                                                                                                             |              |
| 5-13-4       | 1M30013MM              | SLIDE VALVE                       | 2                  | The parts of #5-13 are available with a set as                                                              |              |
| 5-13-5       | 1M30015MM              | GUIDE SLIDE VALVE                 | 2                  | [1M10002MP:VALVE BODY ASSEMBLY]. This is also available individually.                                       | -            |
| 5-13-6       | 1M30020MM              | SPRING                            | 8                  | also available individually.                                                                                | -            |
| 5-13-7       | 1H30043MB              | PLUG                              | 4                  |                                                                                                             |              |
| 5-13-8       | 9B2110520              | BOLT M5 × 20                      | 8                  |                                                                                                             |              |
| 5-13-9       | 1M30019MM              | GUIDE SPRING                      | 8                  |                                                                                                             |              |
| 5-14         | 9S1BG0055              | O RING G-55                       | 2                  |                                                                                                             |              |
| 5-15         | 9B2110835              | BOLT M8 × 35                      | 8                  |                                                                                                             |              |
| 5-16         | 1M30006MM              | BEARING PIN                       | 4                  |                                                                                                             |              |
| 5-17         | 1M30017MM              | BEARING ARM                       | 2                  |                                                                                                             |              |
| 5-19         | 1M30010MN              | CAP BODY IN                       | 1                  |                                                                                                             |              |
| 5-20         | 1M30005MM              | CASE SPRING                       | 2                  | The parts of #5 are available with a set as [1M10001MN:BODY ASSEMBLY]. This is also available individually. |              |
| 5-21         | 1M30007MM              | BEARING CASE SPRING               | 4                  |                                                                                                             |              |
| 5-22         | 1M30008MM              | SPRING                            | 2                  |                                                                                                             |              |
| 5-23         | 1M30003MB              | ARM                               | 2                  |                                                                                                             |              |
| 5-24         | 1M30023MM              | PIN SHUTTLE                       | 2                  |                                                                                                             |              |
| 5-25         | 1M30009MM              | CAP BODY                          | 1                  |                                                                                                             |              |
| 5-27         | 9T6125008              | SCREW M5-8                        | 8                  |                                                                                                             |              |
| 5-28         | 9B2110612              | BOLT M6×12                        | 4                  |                                                                                                             |              |
| 6            | 1M30024MM              | SPACER CENTER ROD                 | 2                  |                                                                                                             |              |
| 7            | 1M20015MM              | CENTER ROD                        | 1                  |                                                                                                             |              |
| 8            | 1M20021MM              | CENTER DISK                       | 2                  |                                                                                                             |              |
| 9            | 1M20030MM              | CENTER DISK                       | 2                  |                                                                                                             |              |
| 10           | 1M20019SB              | DIAPHRAGM                         | 2                  |                                                                                                             |              |
| 11           | 1M20012EB              | VALVE SEAT                        | 4                  |                                                                                                             |              |
| 12           | 1M20028EB              | BALL                              | 4                  |                                                                                                             |              |
| 13           | 1M90001MN              | BALL VALVE                        | 1                  |                                                                                                             |              |
| 14           | 1M30032MM              | BASE                              | 2                  |                                                                                                             |              |
| 15           | 1H30055MB              | RUBBER FEET                       | 4                  |                                                                                                             |              |
| 16           | 9N1731600              | NUT M16 × 1.5                     | 2                  |                                                                                                             |              |
| 17           | 9W3311600              | CONED DISK SPRING M16             | 2                  |                                                                                                             |              |
| 17           | 9B2111060              | BOLT M10 × 60                     | 16                 |                                                                                                             |              |
|              |                        |                                   |                    |                                                                                                             |              |
| 21           | 9B2111235              | BOLT M12 × 35                     | 12                 |                                                                                                             |              |