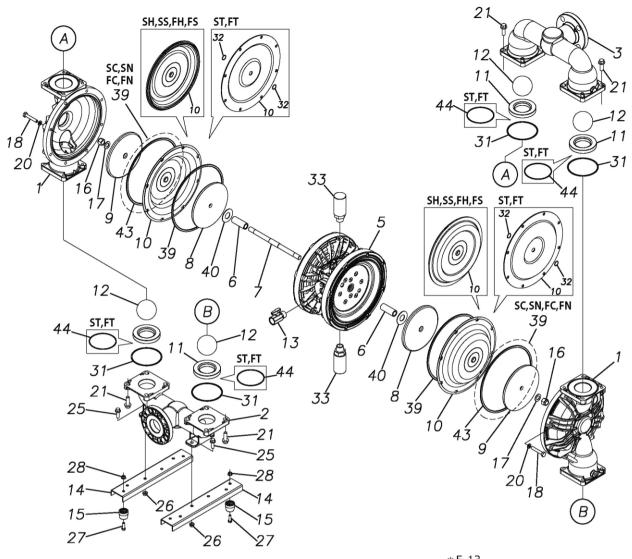

Please contact your Pump Distributor directly for more information.

| Ref.No. | Parts No. | Description           | Parts<br>Component | Remark                                                                                                                | Order<br>Qty |
|---------|-----------|-----------------------|--------------------|-----------------------------------------------------------------------------------------------------------------------|--------------|
| 1       | 1M20001FM | OUT CHAMBER           | 2                  |                                                                                                                       |              |
| 2       | 1M20004FN | IN MANIFOLD           | 1                  |                                                                                                                       |              |
| 3       | 1M20006FN | OUT MANIFOLD          | 1                  |                                                                                                                       |              |
| 5       | 1M10001MN | BODY ASSEMBLY         | 1                  |                                                                                                                       |              |
| 5-1     | 1M30018MM | AIR CHAMBER           | 2                  |                                                                                                                       |              |
| 5-2     | 1M30001MM | BODY                  | 1                  | The parts of #5 are available with a set as [1M10001MN:BODY ASSEMBLY]. This is also available individually.           |              |
| 5-3     | 1M30026MM | BEARING CENTER ROD    | 2                  |                                                                                                                       |              |
| 5-4     | 1M30011MM | SHUTTLE               | 1                  |                                                                                                                       |              |
| 5-5     | 1M30012MM | BEARING SHUTTLE       | 1                  |                                                                                                                       |              |
| 5-6     | 9S2BA0025 | PACKING               | 2                  |                                                                                                                       |              |
| 5-7     | 9S1BS0036 | O RING S-36           | 2                  |                                                                                                                       |              |
| 5-8     | 1M30027MB | PACKING BODY          | 2                  |                                                                                                                       |              |
| 5-9     | 1M30004MM | BRACKET BEARING       | 2                  |                                                                                                                       |              |
| 5-10    | 9S1BG0065 | O RING G-65           | 2                  |                                                                                                                       |              |
| 5-11    | 9S1BP0014 | O RING P-14           | 4                  |                                                                                                                       | -            |
| 5-12    | 9B5410825 | BOLT M8 × 25          | 16                 |                                                                                                                       |              |
| 5-13    | 1M10002MP | VALVE BODY ASSEMBLY   | 2                  |                                                                                                                       |              |
| 5-13-1  | 1M30002MP | VALVE BODY            | 2                  |                                                                                                                       |              |
| 5-13-2  | 1M30016MB | PACKING VALVE         | 2                  | 1                                                                                                                     |              |
| 5-13-3  | 1M30014MM | SEAT SLIDE VALVE      | 2                  |                                                                                                                       | -            |
| 5-13-4  | 1M30013MM | SLIDE VALVE           | 2                  | The parts of #5-13 are available with a set as [1M10002MP: VALVE BODY ASSEMBLY]. This is also available individually. |              |
| 5-13-5  | 1M30015MM | GUIDE SLIDE VALVE     | 2                  |                                                                                                                       |              |
| 5-13-6  | 1M30020MM | SPRING                | 8                  |                                                                                                                       |              |
| 5-13-7  | 1H30043MB | PLUG                  | 4                  |                                                                                                                       |              |
| 5-13-8  | 9B2110520 | BOLT M5×20            | 8                  |                                                                                                                       |              |
| 5-13-9  | 1M30019MM | GUIDE SPRING          | 8                  |                                                                                                                       |              |
| 5-14    | 9S1BG0055 | O RING G-55           | 2                  |                                                                                                                       |              |
|         | 9B2110835 |                       |                    |                                                                                                                       |              |
| 5-15    |           | BOLT M8 × 35          | 8                  |                                                                                                                       |              |
| 5-16    | 1M30006MM | BEARING PIN           | 4                  |                                                                                                                       |              |
| 5-17    | 1M30017MM | BEARING ARM           | 2                  |                                                                                                                       |              |
| 5-19    | 1M30010MN | CAP BODY IN           | 1                  |                                                                                                                       |              |
| 5-20    | 1M30005MM | CASE SPRING           | 2                  | The parts of #5 are available with a set as [1M10001MN:BODY ASSEMBLY]. This is also available individually.           |              |
| 5-21    | 1M30007MM | BEARING CASE SPRING   | 4                  |                                                                                                                       |              |
| 5-22    | 1M30008MM | SPRING                | 2                  |                                                                                                                       |              |
| 5-23    | 1M30003MB | ARM                   | 2                  |                                                                                                                       |              |
| 5-24    | 1M30023MM | PIN SHUTTLE           | 2                  |                                                                                                                       |              |
| 5-25    | 1M30009MM | CAP BODY              | 1                  | 1                                                                                                                     |              |
| 5-27    | 9T6125008 | SCREW M5-8            | 8                  |                                                                                                                       |              |
| 5-28    | 9B2110612 | BOLT M6 × 12          | 4                  |                                                                                                                       |              |
| 6       | 1M30024MM | SPACER CENTER ROD     | 2                  |                                                                                                                       |              |
| 7       | 1M20015MM | CENTER ROD            | 1                  |                                                                                                                       |              |
| 8       | 1M20021MM | CENTER DISK           | 2                  |                                                                                                                       |              |
| 9       | 1M20030MM | CENTER DISK           | 2                  |                                                                                                                       |              |
| 10      | 1M20017VB | DIAPHRAGM             | 2                  |                                                                                                                       |              |
| 11      | 1M20012VB | VALVE SEAT            | 4                  |                                                                                                                       |              |
| 12      | 1M20028VB | BALL                  | 4                  |                                                                                                                       |              |
| 13      | 1M90001MN | BALL VALVE            | 1                  |                                                                                                                       |              |
| 14      | 1M30032MM | BASE                  | 2                  |                                                                                                                       |              |
| 15      | 1H30055MB | RUBBER FEET           | 4                  |                                                                                                                       |              |
| 16      | 9N1731600 | NUT M16 × 1.5         | 2                  |                                                                                                                       |              |
| 17      | 9W3311600 | CONED DISK SPRING M16 | 2                  |                                                                                                                       |              |
| 1 /     |           |                       |                    |                                                                                                                       |              |
| 18      | 9B2111060 | BOLT M10 × 60         | 16                 |                                                                                                                       |              |

## ■ Parts List TC-X500FV-NPT 1M00079MN

| Ref.No. | Parts No. | Description         | Parts<br>Component | Remark | Order<br>Qty |
|---------|-----------|---------------------|--------------------|--------|--------------|
| 25      | 9B2111030 | BOLT M10 × 30       | 4                  |        |              |
| 26      | 1M30037MM | STUD BASE           | 4                  |        |              |
| 27      | 9B1110825 | BOLT M8 × 25        | 4                  |        |              |
| 28      | 9N2110800 | NUT M8              | 4                  |        |              |
| 31      | 9S1VG0115 | O RING G-115        | 4                  |        |              |
| 33      | 1H90003MK | SILENCER            | 2                  |        |              |
| 39      | 9S1BG0270 | O RING G-270        | 2                  |        |              |
| 40      | 1M30033MB | CUSHION CENTER DISK | 2                  |        |              |
| 43      | 9S1VG0270 | O RING G-270        | 2                  |        |              |