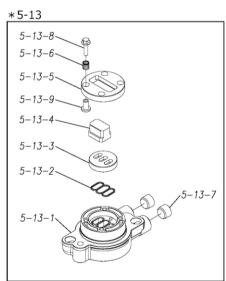

Please contact your Pump Distributor directly for more information.

| Ref.No. | Parts No. | Description           | Parts<br>Component | Remark                                                                                                                | Order<br>Qty |
|---------|-----------|-----------------------|--------------------|-----------------------------------------------------------------------------------------------------------------------|--------------|
| 1       | 1M20001FM | OUT CHAMBER           | 2                  |                                                                                                                       |              |
| 2       | 1M20004FN | IN MANIFOLD           | 1                  |                                                                                                                       |              |
| 3       | 1M20006FN | OUT MANIFOLD          | 1                  |                                                                                                                       |              |
| 5       | 1M10001MN | BODY ASSEMBLY         | 1                  |                                                                                                                       |              |
| 5-1     | 1M30018MM | AIR CHAMBER           | 2                  |                                                                                                                       |              |
| 5-2     | 1M30001MM | BODY                  | 1                  | The parts of #5 are available with a set as [1M10001MN:BODY ASSEMBLY]. This is also available individually.           |              |
| 5-3     | 1M30026MM | BEARING CENTER ROD    | 2                  |                                                                                                                       |              |
| 5-4     | 1M30011MM | SHUTTLE               | 1                  |                                                                                                                       |              |
| 5-5     | 1M30012MM | BEARING SHUTTLE       | 1                  |                                                                                                                       |              |
| 5-6     | 9S2BA0025 | PACKING               | 2                  |                                                                                                                       |              |
| 5-7     | 9S1BS0036 | O RING S-36           | 2                  |                                                                                                                       |              |
| 5-8     | 1M30027MB | PACKING BODY          | 2                  |                                                                                                                       |              |
| 5-9     | 1M30004MM | BRACKET BEARING       | 2                  |                                                                                                                       |              |
| 5-10    | 9S1BG0065 | O RING G-65           | 2                  |                                                                                                                       |              |
| 5-11    | 9S1BP0014 | O RING P-14           | 4                  |                                                                                                                       | -            |
| 5-12    | 9B5410825 | BOLT M8 × 25          | 16                 |                                                                                                                       |              |
| 5-13    | 1M10002MP | VALVE BODY ASSEMBLY   | 2                  |                                                                                                                       |              |
| 5-13-1  | 1M30002MP | VALVE BODY            | 2                  |                                                                                                                       |              |
| 5-13-2  | 1M30016MB | PACKING VALVE         | 2                  | 1                                                                                                                     |              |
| 5-13-3  | 1M30014MM | SEAT SLIDE VALVE      | 2                  |                                                                                                                       | -            |
| 5-13-4  | 1M30013MM | SLIDE VALVE           | 2                  | The parts of #5-13 are available with a set as [1M10002MP: VALVE BODY ASSEMBLY]. This is also available individually. |              |
| 5-13-5  | 1M30015MM | GUIDE SLIDE VALVE     | 2                  |                                                                                                                       |              |
| 5-13-6  | 1M30020MM | SPRING                | 8                  |                                                                                                                       |              |
| 5-13-7  | 1H30043MB | PLUG                  | 4                  |                                                                                                                       |              |
| 5-13-8  | 9B2110520 | BOLT M5×20            | 8                  |                                                                                                                       |              |
| 5-13-9  | 1M30019MM | GUIDE SPRING          | 8                  |                                                                                                                       |              |
| 5-14    | 9S1BG0055 | O RING G-55           | 2                  |                                                                                                                       |              |
|         | 9B2110835 |                       |                    |                                                                                                                       |              |
| 5-15    |           | BOLT M8 × 35          | 8                  |                                                                                                                       |              |
| 5-16    | 1M30006MM | BEARING PIN           | 4                  |                                                                                                                       |              |
| 5-17    | 1M30017MM | BEARING ARM           | 2                  |                                                                                                                       |              |
| 5-19    | 1M30010MN | CAP BODY IN           | 1                  |                                                                                                                       |              |
| 5-20    | 1M30005MM | CASE SPRING           | 2                  | The parts of #5 are available with a set as [1M10001MN:BODY ASSEMBLY]. This is also available individually.           |              |
| 5-21    | 1M30007MM | BEARING CASE SPRING   | 4                  |                                                                                                                       |              |
| 5-22    | 1M30008MM | SPRING                | 2                  |                                                                                                                       |              |
| 5-23    | 1M30003MB | ARM                   | 2                  |                                                                                                                       |              |
| 5-24    | 1M30023MM | PIN SHUTTLE           | 2                  |                                                                                                                       |              |
| 5-25    | 1M30009MM | CAP BODY              | 1                  | 1                                                                                                                     |              |
| 5-27    | 9T6125008 | SCREW M5-8            | 8                  |                                                                                                                       |              |
| 5-28    | 9B2110612 | BOLT M6 × 12          | 4                  |                                                                                                                       |              |
| 6       | 1M30024MM | SPACER CENTER ROD     | 2                  |                                                                                                                       |              |
| 7       | 1M20015MM | CENTER ROD            | 1                  |                                                                                                                       |              |
| 8       | 1M20021MM | CENTER DISK           | 2                  |                                                                                                                       |              |
| 9       | 1M20030MM | CENTER DISK           | 2                  |                                                                                                                       |              |
| 10      | 1M20017VB | DIAPHRAGM             | 2                  |                                                                                                                       |              |
| 11      | 1M20012VB | VALVE SEAT            | 4                  |                                                                                                                       |              |
| 12      | 1M20028VB | BALL                  | 4                  |                                                                                                                       |              |
| 13      | 1M90001MN | BALL VALVE            | 1                  |                                                                                                                       |              |
| 14      | 1M30032MM | BASE                  | 2                  |                                                                                                                       |              |
| 15      | 1H30055MB | RUBBER FEET           | 4                  |                                                                                                                       |              |
| 16      | 9N1731600 | NUT M16 × 1.5         | 2                  |                                                                                                                       |              |
| 17      | 9W3311600 | CONED DISK SPRING M16 | 2                  |                                                                                                                       |              |
| 1 /     |           |                       |                    |                                                                                                                       |              |
| 18      | 9B2111060 | BOLT M10 × 60         | 16                 |                                                                                                                       |              |