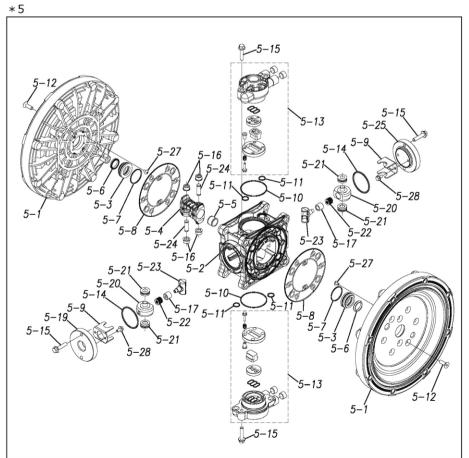

Please contact your Pump Distributor directly for more information.

| Ref.No. | Parts No. | Description           | Parts<br>Component | Remark                                                                                                                | Order<br>Qty |
|---------|-----------|-----------------------|--------------------|-----------------------------------------------------------------------------------------------------------------------|--------------|
| 1       | 1M20001FM | OUT CHAMBER           | 2                  |                                                                                                                       |              |
| 2       | 1M20004FN | IN MANIFOLD           | 1                  |                                                                                                                       |              |
| 3       | 1M20006FN | OUT MANIFOLD          | 1                  |                                                                                                                       |              |
| 5       | 1M10001MN | BODY ASSEMBLY         | 1                  |                                                                                                                       |              |
| 5-1     | 1M30018MM | AIR CHAMBER           | 2                  |                                                                                                                       |              |
| 5-2     | 1M30001MM | BODY                  | 1                  | The parts of #5 are available with a set as [1M10001MN:BODY ASSEMBLY]. This is also available individually.           |              |
| 5-3     | 1M30026MM | BEARING CENTER ROD    | 2                  |                                                                                                                       |              |
| 5-4     | 1M30011MM | SHUTTLE               | 1                  |                                                                                                                       |              |
| 5-5     | 1M30012MM | BEARING SHUTTLE       | 1                  |                                                                                                                       |              |
| 5-6     | 9S2BA0025 | PACKING               | 2                  |                                                                                                                       |              |
| 5-7     | 9S1BS0036 | O RING S-36           | 2                  |                                                                                                                       |              |
| 5-8     | 1M30027MB | PACKING BODY          | 2                  |                                                                                                                       |              |
| 5-9     | 1M30004MM | BRACKET BEARING       | 2                  |                                                                                                                       |              |
| 5-10    | 9S1BG0065 | O RING G-65           | 2                  |                                                                                                                       |              |
| 5-11    | 9S1BP0014 | O RING P-14           | 4                  |                                                                                                                       | -            |
| 5-12    | 9B5410825 | BOLT M8 × 25          | 16                 |                                                                                                                       |              |
| 5-13    | 1M10002MP | VALVE BODY ASSEMBLY   | 2                  |                                                                                                                       |              |
| 5-13-1  | 1M30002MP | VALVE BODY            | 2                  |                                                                                                                       |              |
| 5-13-2  | 1M30016MB | PACKING VALVE         | 2                  | 1                                                                                                                     |              |
| 5-13-3  | 1M30014MM | SEAT SLIDE VALVE      | 2                  |                                                                                                                       | -            |
| 5-13-4  | 1M30013MM | SLIDE VALVE           | 2                  | The parts of #5-13 are available with a set as [1M10002MP: VALVE BODY ASSEMBLY]. This is also available individually. |              |
| 5-13-5  | 1M30015MM | GUIDE SLIDE VALVE     | 2                  |                                                                                                                       |              |
| 5-13-6  | 1M30020MM | SPRING                | 8                  |                                                                                                                       |              |
| 5-13-7  | 1H30043MB | PLUG                  | 4                  |                                                                                                                       |              |
| 5-13-8  | 9B2110520 | BOLT M5×20            | 8                  |                                                                                                                       |              |
| 5-13-9  | 1M30019MM | GUIDE SPRING          | 8                  |                                                                                                                       |              |
| 5-14    | 9S1BG0055 | O RING G-55           | 2                  |                                                                                                                       |              |
|         | 9B2110835 |                       |                    |                                                                                                                       |              |
| 5-15    |           | BOLT M8 × 35          | 8                  |                                                                                                                       |              |
| 5-16    | 1M30006MM | BEARING PIN           | 4                  |                                                                                                                       |              |
| 5-17    | 1M30017MM | BEARING ARM           | 2                  |                                                                                                                       |              |
| 5-19    | 1M30010MN | CAP BODY IN           | 1                  |                                                                                                                       |              |
| 5-20    | 1M30005MM | CASE SPRING           | 2                  | The parts of #5 are available with a set as [1M10001MN:BODY ASSEMBLY]. This is also available individually.           |              |
| 5-21    | 1M30007MM | BEARING CASE SPRING   | 4                  |                                                                                                                       |              |
| 5-22    | 1M30008MM | SPRING                | 2                  |                                                                                                                       |              |
| 5-23    | 1M30003MB | ARM                   | 2                  |                                                                                                                       |              |
| 5-24    | 1M30023MM | PIN SHUTTLE           | 2                  |                                                                                                                       |              |
| 5-25    | 1M30009MM | CAP BODY              | 1                  | 1                                                                                                                     |              |
| 5-27    | 9T6125008 | SCREW M5-8            | 8                  |                                                                                                                       |              |
| 5-28    | 9B2110612 | BOLT M6 × 12          | 4                  |                                                                                                                       |              |
| 6       | 1M30024MM | SPACER CENTER ROD     | 2                  |                                                                                                                       |              |
| 7       | 1M20015MM | CENTER ROD            | 1                  |                                                                                                                       |              |
| 8       | 1M20021MM | CENTER DISK           | 2                  |                                                                                                                       |              |
| 9       | 1M20030MM | CENTER DISK           | 2                  |                                                                                                                       |              |
| 10      | 1M20017VB | DIAPHRAGM             | 2                  |                                                                                                                       |              |
| 11      | 1M20012VB | VALVE SEAT            | 4                  |                                                                                                                       |              |
| 12      | 1M20028VB | BALL                  | 4                  |                                                                                                                       |              |
| 13      | 1M90001MN | BALL VALVE            | 1                  |                                                                                                                       |              |
| 14      | 1M30032MM | BASE                  | 2                  |                                                                                                                       |              |
| 15      | 1H30055MB | RUBBER FEET           | 4                  |                                                                                                                       |              |
| 16      | 9N1731600 | NUT M16 × 1.5         | 2                  |                                                                                                                       |              |
| 17      | 9W3311600 | CONED DISK SPRING M16 | 2                  |                                                                                                                       |              |
| 1 /     |           |                       |                    |                                                                                                                       |              |
| 18      | 9B2111060 | BOLT M10 × 60         | 16                 |                                                                                                                       |              |