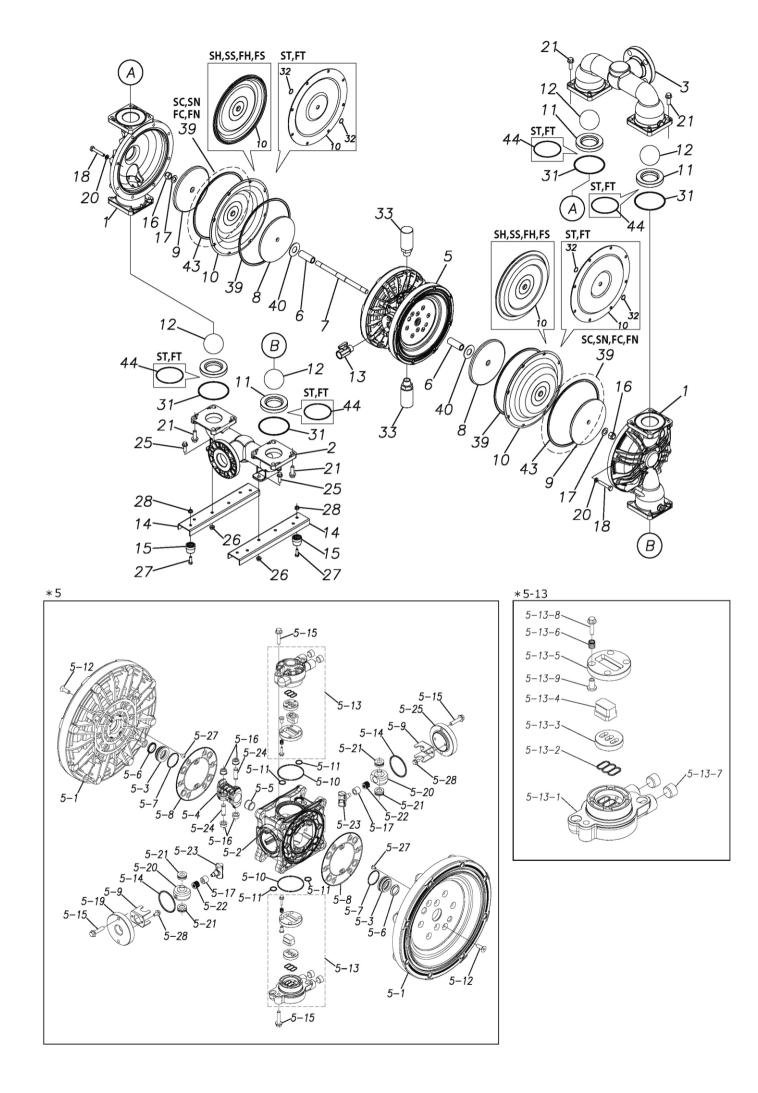

## Exploded View Drawing and Parts List

## Model: TC-X500FE-NPT

Model Number: 1M00078MNA

Serial Number:

Service Code:

The part list and exploded view drawing as attached below indicate the full list of parts for the above mentioned pump model.

When ordering parts take care to select the correct model pump and required parts. Also be aware that models may change over time as improvements are made so crossreferencing the pumps serial number assembly date and service code are also recommended.

## TC-X500FE-NPT

| Ref.No. | Parts No. | Description           | Parts<br>Component | Remark                                                                                                            | Order<br>Qty |
|---------|-----------|-----------------------|--------------------|-------------------------------------------------------------------------------------------------------------------|--------------|
| 1       | 1M20001FM | OUT CHAMBER           | 2                  |                                                                                                                   |              |
| 2       | 1M20004FN | IN MANIFOLD           | 1                  |                                                                                                                   |              |
| 3       | 1M20006FN | OUT MANIFOLD          | 1                  |                                                                                                                   |              |
| 5       | 1M10001MN | BODY ASSEMBLY         | 1                  |                                                                                                                   |              |
| 5-1     | 1M30018MM | AIR CHAMBER           | 2                  |                                                                                                                   |              |
| 5-2     | 1M30001MM | BODY                  | 1                  |                                                                                                                   |              |
| 5-3     | 1M30026MM | BEARING CENTER ROD    | 2                  |                                                                                                                   |              |
| 5-4     | 1M30011MM | SHUTTLE               | 1                  | The parts of #5 are available with a set as<br>[1M10001MN:BODY ASSEMBLY]. This is also<br>available individually. |              |
| 5-5     | 1M30012MM | BEARING SHUTTLE       | 1                  |                                                                                                                   |              |
| 5-6     | 9S2BA0025 | PACKING               | 2                  |                                                                                                                   |              |
| 5-7     | 9S1BS0036 | O RING S-36           | 2                  |                                                                                                                   |              |
| 5-8     | 1M30027MB | PACKING BODY          | 2                  |                                                                                                                   |              |
| 5-9     | 1M30004MM | BRACKET BEARING       | 2                  |                                                                                                                   |              |
| 5-10    | 9S1BG0065 | O RING G-65           | 2                  |                                                                                                                   |              |
|         |           |                       | 4                  |                                                                                                                   |              |
| 5-11    | 9S1BP0014 | O RING P-14           |                    | -                                                                                                                 |              |
| 5-12    | 9B5410825 | BOLT M8 × 25          | 16                 |                                                                                                                   |              |
| 5-13    | 1M10002MP | VALVE BODY ASSEMBLY   | 2                  |                                                                                                                   |              |
| 5-13-1  | 1M30002MP | VALVE BODY            | 2                  | -                                                                                                                 |              |
| 5-13-2  | 1M30016MB | PACKING VALVE         | 2                  | -                                                                                                                 |              |
| 5-13-3  | 1M30014MM | SEAT SLIDE VALVE      | 2                  | -                                                                                                                 |              |
| 5-13-4  | 1M30013MM | SLIDE VALVE           | 2                  | The parts of $\#5-13$ are available with a set as                                                                 |              |
| 5-13-5  | 1M30015MM | GUIDE SLIDE VALVE     | 2                  | [1M10002MP:VALVE BODY ASSEMBLY]. This is                                                                          |              |
| 5-13-6  | 1M30020MM | SPRING                | 8                  | also available individually.                                                                                      |              |
| 5-13-7  | 1H30043MB | PLUG                  | 4                  |                                                                                                                   |              |
| 5-13-8  | 9B2110520 | BOLT M5 × 20          | 8                  |                                                                                                                   |              |
| 5-13-9  | 1M30019MM | GUIDE SPRING          | 8                  |                                                                                                                   |              |
| 5-14    | 9S1BG0055 | O RING G-55           | 2                  |                                                                                                                   |              |
| 5-15    | 9B2110835 | BOLT M8 × 35          | 8                  |                                                                                                                   |              |
| 5-16    | 1M30006MM | BEARING PIN           | 4                  |                                                                                                                   |              |
| 5-17    | 1M30017MM | BEARING ARM           | 2                  |                                                                                                                   |              |
| 5-19    | 1M30010MN | CAP BODY IN           | 1                  |                                                                                                                   |              |
| 5-20    | 1M30005MM | CASE SPRING           | 2                  | The parts of #5 are available with a set as                                                                       |              |
| 5-21    | 1M30007MM | BEARING CASE SPRING   | 4                  | [1M10001MN:BODY ASSEMBLY]. This is also                                                                           |              |
| 5-22    | 1M30008MM | SPRING                | 2                  | available individually.                                                                                           |              |
| 5-23    | 1M30003MB | ARM                   | 2                  |                                                                                                                   |              |
| 5-24    | 1M30023MM | PIN SHUTTLE           | 2                  | +                                                                                                                 |              |
| 5-25    | 1M30009MM | CAP BODY              | 1                  | +                                                                                                                 |              |
| 5-27    | 9T6125008 | SCREW M5-8            | 8                  | -                                                                                                                 |              |
| 5-28    | 9B2110612 | BOLT M6 × 12          | 4                  |                                                                                                                   |              |
| 6       | 1M30024MM | SPACER CENTER ROD     | 2                  |                                                                                                                   |              |
| 7       | 1M20015MM | CENTER ROD            | 1                  |                                                                                                                   |              |
| 8       | 1M20013MM | CENTER DISK           | 2                  |                                                                                                                   |              |
| 9       | 1M20021MM | CENTER DISK           | 2                  |                                                                                                                   |              |
| 9<br>10 | 1M20030MM | DIAPHRAGM             | 2                  |                                                                                                                   |              |
|         |           |                       |                    |                                                                                                                   |              |
| 11      | 1M20012EB | VALVE SEAT            | 4                  |                                                                                                                   | _            |
| 12      | 1M20028EB | BALL                  | 4                  |                                                                                                                   |              |
| 13      | 1M90001MN | BALL VALVE            | 1                  |                                                                                                                   |              |
| 14      | 1M30032MM | BASE                  | 2                  |                                                                                                                   |              |
| 15      | 1H30055MB | RUBBER FEET           | 4                  |                                                                                                                   |              |
| 16      | 9N1731600 | NUT M16 × 1.5         | 2                  |                                                                                                                   |              |
| 17      | 9W3311600 | CONED DISK SPRING M16 | 2                  |                                                                                                                   |              |
| 18      | 9B2111060 | BOLT M10×60           | 16                 |                                                                                                                   |              |
| 21      | 9B2111235 | BOLT M12 × 35         | 12                 |                                                                                                                   |              |

Parts List

## TC-X500FE-NPT

1M00078MN

| Ref.No. | Parts No. | Description         | Parts<br>Component | Remark | Order<br>Qty |
|---------|-----------|---------------------|--------------------|--------|--------------|
| 25      | 9B2111030 | BOLT M10×30         | 4                  |        |              |
| 26      | 1M30037MM | STUD BASE           | 4                  |        |              |
| 27      | 9B1110825 | BOLT M8×25          | 4                  |        |              |
| 28      | 9N2110800 | NUT M8              | 4                  |        |              |
| 31      | 9S1EG0115 | O RING G-115        | 4                  |        |              |
| 33      | 1H90003MK | SILENCER            | 2                  |        |              |
| 39      | 9S1BG0270 | O RING G-270        | 2                  |        |              |
| 40      | 1M30033MB | CUSHION CENTER DISK | 2                  |        |              |
| 43      | 9S1EG0270 | O RING G-270        | 2                  |        |              |