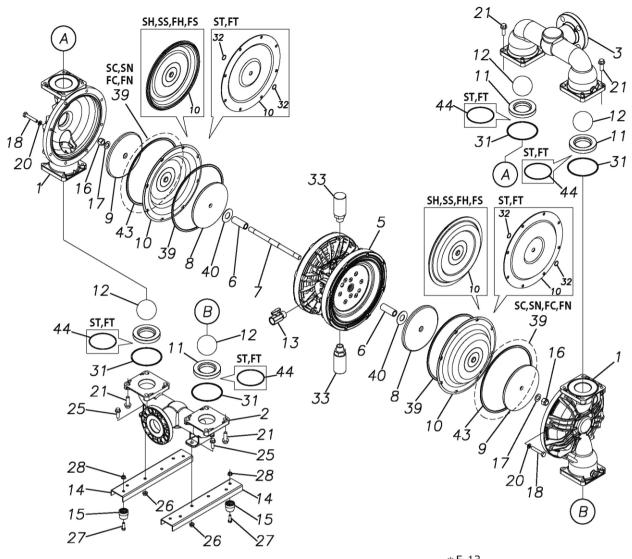

## **Exploded View Drawing and Parts List**

Model: TC-X500FC-NPT

Model Number: 1M00076MNA

Serial Number:

Service Code:

The part list and exploded view drawing as attached below indicate the full list of parts for the above mentioned pump model.

When ordering parts take care to select the correct model pump and required parts. Also be aware that models may change over time as improvements are made so cross-referencing the pumps serial number assembly date and service code are also recommended.

If you require specific spare parts you can also use this form to place your order.

For more information specific to your pump please refer to the pumps Service Book and Operation Manual available separately.

Please contact your Pump Distributor directly for more information.

| Ref.No. | Parts No. | Description           | Parts<br>Component | Remark                                                                                                                | Order<br>Qty |
|---------|-----------|-----------------------|--------------------|-----------------------------------------------------------------------------------------------------------------------|--------------|
| 1       | 1M20001FM | OUT CHAMBER           | 2                  |                                                                                                                       |              |
| 2       | 1M20004FN | IN MANIFOLD           | 1                  |                                                                                                                       |              |
| 3       | 1M20006FN | OUT MANIFOLD          | 1                  |                                                                                                                       |              |
| 5       | 1M10001MN | BODY ASSEMBLY         | 1                  |                                                                                                                       |              |
| 5-1     | 1M30018MM | AIR CHAMBER           | 2                  |                                                                                                                       |              |
| 5-2     | 1M30001MM | BODY                  | 1                  | The parts of #5 are available with a set as [1M10001MN:BODY ASSEMBLY]. This is also available individually.           |              |
| 5-3     | 1M30026MM | BEARING CENTER ROD    | 2                  |                                                                                                                       |              |
| 5-4     | 1M30011MM | SHUTTLE               | 1                  |                                                                                                                       |              |
| 5-5     | 1M30012MM | BEARING SHUTTLE       | 1                  |                                                                                                                       |              |
| 5-6     | 9S2BA0025 | PACKING               | 2                  |                                                                                                                       |              |
| 5-7     | 9S1BS0036 | O RING S-36           | 2                  |                                                                                                                       |              |
| 5-8     | 1M30027MB | PACKING BODY          | 2                  |                                                                                                                       |              |
| 5-9     | 1M30004MM | BRACKET BEARING       | 2                  |                                                                                                                       |              |
| 5-10    | 9S1BG0065 | O RING G-65           | 2                  |                                                                                                                       |              |
| 5-11    | 9S1BP0014 | O RING P-14           | 4                  |                                                                                                                       |              |
| 5-12    | 9B5410825 | BOLT M8 × 25          | 16                 |                                                                                                                       |              |
| 5-13    | 1M10002MP | VALVE BODY ASSEMBLY   | 2                  |                                                                                                                       |              |
| 5-13-1  | 1M30002MP | VALVE BODY            | 2                  |                                                                                                                       |              |
| 5-13-2  | 1M30016MB | PACKING VALVE         | 2                  |                                                                                                                       |              |
| 5-13-3  | 1M30014MM | SEAT SLIDE VALVE      | 2                  |                                                                                                                       | -            |
| 5-13-4  | 1M30013MM | SLIDE VALVE           | 2                  | The parts of #5-13 are available with a set as [1M10002MP: VALVE BODY ASSEMBLY]. This is also available individually. |              |
| 5-13-5  | 1M30015MM | GUIDE SLIDE VALVE     | 2                  |                                                                                                                       |              |
| 5-13-6  | 1M30020MM | SPRING                | 8                  |                                                                                                                       |              |
| 5-13-7  | 1H30043MB | PLUG                  | 4                  |                                                                                                                       |              |
| 5-13-8  | 9B2110520 | BOLT M5×20            | 8                  |                                                                                                                       |              |
| 5-13-9  | 1M30019MM | GUIDE SPRING          | 8                  |                                                                                                                       |              |
| 5-14    | 9S1BG0055 | O RING G-55           | 2                  | The parts of #5 are available with a set as [1M10001MN:BODY ASSEMBLY]. This is also available individually.           |              |
|         | 9B2110835 |                       |                    |                                                                                                                       |              |
| 5-15    |           | BOLT M8 × 35          | 8                  |                                                                                                                       |              |
| 5-16    | 1M30006MM | BEARING PIN           | 4                  |                                                                                                                       |              |
| 5-17    | 1M30017MM | BEARING ARM           | 2                  |                                                                                                                       |              |
| 5-19    | 1M30010MN | CAP BODY IN           | 1                  |                                                                                                                       |              |
| 5-20    | 1M30005MM | CASE SPRING           | 2                  |                                                                                                                       |              |
| 5-21    | 1M30007MM | BEARING CASE SPRING   | 4                  |                                                                                                                       |              |
| 5-22    | 1M30008MM | SPRING                | 2                  |                                                                                                                       |              |
| 5-23    | 1M30003MB | ARM                   | 2                  |                                                                                                                       |              |
| 5-24    | 1M30023MM | PIN SHUTTLE           | 2                  |                                                                                                                       |              |
| 5-25    | 1M30009MM | CAP BODY              | 1                  |                                                                                                                       |              |
| 5-27    | 9T6125008 | SCREW M5-8            | 8                  |                                                                                                                       |              |
| 5-28    | 9B2110612 | BOLT M6 × 12          | 4                  |                                                                                                                       |              |
| 6       | 1M30024MM | SPACER CENTER ROD     | 2                  |                                                                                                                       |              |
| 7       | 1M20015MM | CENTER ROD            | 1                  |                                                                                                                       |              |
| 8       | 1M20021MM | CENTER DISK           | 2                  |                                                                                                                       |              |
| 9       | 1M20030MM | CENTER DISK           | 2                  |                                                                                                                       |              |
| 10      | 1M20017NB | DIAPHRAGM             | 2                  |                                                                                                                       |              |
| 11      | 1M20012NB | VALVE SEAT            | 4                  |                                                                                                                       |              |
| 12      | 1M20028NB | BALL                  | 4                  |                                                                                                                       |              |
| 13      | 1M90001MN | BALL VALVE            | 1                  |                                                                                                                       |              |
| 14      | 1M30032MM | BASE                  | 2                  |                                                                                                                       |              |
| 15      | 1H30055MB | RUBBER FEET           | 4                  |                                                                                                                       |              |
| 16      | 9N1731600 | NUT M16 × 1.5         | 2                  |                                                                                                                       |              |
| 17      | 9W3311600 | CONED DISK SPRING M16 | 2                  |                                                                                                                       |              |
|         |           | 4                     | 1                  | I .                                                                                                                   |              |
| 18      | 9B2111060 | BOLT M10 × 60         | 16                 |                                                                                                                       |              |