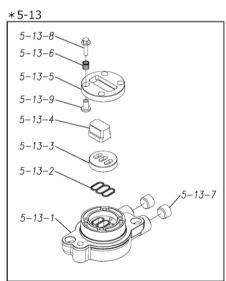

Please contact your Pump Distributor directly for more information.

| Ref.No. | Parts No. | Description           | Parts<br>Component | Remark                                                                                                                | Order<br>Qty |
|---------|-----------|-----------------------|--------------------|-----------------------------------------------------------------------------------------------------------------------|--------------|
| 1       | 1M20001FM | OUT CHAMBER           | 2                  |                                                                                                                       |              |
| 2       | 1M20004FN | IN MANIFOLD           | 1                  |                                                                                                                       |              |
| 3       | 1M20006FN | OUT MANIFOLD          | 1                  |                                                                                                                       |              |
| 5       | 1M10001MN | BODY ASSEMBLY         | 1                  |                                                                                                                       |              |
| 5-1     | 1M30018MM | AIR CHAMBER           | 2                  |                                                                                                                       |              |
| 5-2     | 1M30001MM | BODY                  | 1                  | The parts of #5 are available with a set as [1M10001MN:BODY ASSEMBLY]. This is also available individually.           |              |
| 5-3     | 1M30026MM | BEARING CENTER ROD    | 2                  |                                                                                                                       |              |
| 5-4     | 1M30011MM | SHUTTLE               | 1                  |                                                                                                                       |              |
| 5-5     | 1M30012MM | BEARING SHUTTLE       | 1                  |                                                                                                                       |              |
| 5-6     | 9S2BA0025 | PACKING               | 2                  |                                                                                                                       |              |
| 5-7     | 9S1BS0036 | O RING S-36           | 2                  |                                                                                                                       |              |
| 5-8     | 1M30027MB | PACKING BODY          | 2                  |                                                                                                                       |              |
| 5-9     | 1M30004MM | BRACKET BEARING       | 2                  |                                                                                                                       |              |
| 5-10    | 9S1BG0065 | O RING G-65           | 2                  |                                                                                                                       |              |
| 5-11    | 9S1BP0014 | O RING P-14           | 4                  |                                                                                                                       |              |
| 5-12    | 9B5410825 | BOLT M8 × 25          | 16                 |                                                                                                                       |              |
| 5-13    | 1M10002MP | VALVE BODY ASSEMBLY   | 2                  |                                                                                                                       |              |
| 5-13-1  | 1M30002MP | VALVE BODY            | 2                  |                                                                                                                       |              |
| 5-13-2  | 1M30016MB | PACKING VALVE         | 2                  |                                                                                                                       |              |
| 5-13-3  | 1M30014MM | SEAT SLIDE VALVE      | 2                  |                                                                                                                       | -            |
| 5-13-4  | 1M30013MM | SLIDE VALVE           | 2                  | The parts of #5-13 are available with a set as [1M10002MP: VALVE BODY ASSEMBLY]. This is also available individually. |              |
| 5-13-5  | 1M30015MM | GUIDE SLIDE VALVE     | 2                  |                                                                                                                       |              |
| 5-13-6  | 1M30020MM | SPRING                | 8                  |                                                                                                                       |              |
| 5-13-7  | 1H30043MB | PLUG                  | 4                  |                                                                                                                       |              |
| 5-13-8  | 9B2110520 | BOLT M5×20            | 8                  |                                                                                                                       |              |
| 5-13-9  | 1M30019MM | GUIDE SPRING          | 8                  |                                                                                                                       |              |
| 5-14    | 9S1BG0055 | O RING G-55           | 2                  | The parts of #5 are available with a set as [1M10001MN:BODY ASSEMBLY]. This is also available individually.           |              |
|         | 9B2110835 |                       |                    |                                                                                                                       |              |
| 5-15    |           | BOLT M8 × 35          | 8                  |                                                                                                                       |              |
| 5-16    | 1M30006MM | BEARING PIN           | 4                  |                                                                                                                       |              |
| 5-17    | 1M30017MM | BEARING ARM           | 2                  |                                                                                                                       |              |
| 5-19    | 1M30010MN | CAP BODY IN           | 1                  |                                                                                                                       |              |
| 5-20    | 1M30005MM | CASE SPRING           | 2                  |                                                                                                                       |              |
| 5-21    | 1M30007MM | BEARING CASE SPRING   | 4                  |                                                                                                                       |              |
| 5-22    | 1M30008MM | SPRING                | 2                  |                                                                                                                       |              |
| 5-23    | 1M30003MB | ARM                   | 2                  |                                                                                                                       |              |
| 5-24    | 1M30023MM | PIN SHUTTLE           | 2                  |                                                                                                                       |              |
| 5-25    | 1M30009MM | CAP BODY              | 1                  |                                                                                                                       |              |
| 5-27    | 9T6125008 | SCREW M5-8            | 8                  |                                                                                                                       |              |
| 5-28    | 9B2110612 | BOLT M6 × 12          | 4                  |                                                                                                                       |              |
| 6       | 1M30024MM | SPACER CENTER ROD     | 2                  |                                                                                                                       |              |
| 7       | 1M20015MM | CENTER ROD            | 1                  |                                                                                                                       |              |
| 8       | 1M20021MM | CENTER DISK           | 2                  |                                                                                                                       |              |
| 9       | 1M20030MM | CENTER DISK           | 2                  |                                                                                                                       |              |
| 10      | 1M20017NB | DIAPHRAGM             | 2                  |                                                                                                                       |              |
| 11      | 1M20012NB | VALVE SEAT            | 4                  |                                                                                                                       |              |
| 12      | 1M20028NB | BALL                  | 4                  |                                                                                                                       |              |
| 13      | 1M90001MN | BALL VALVE            | 1                  |                                                                                                                       |              |
| 14      | 1M30032MM | BASE                  | 2                  |                                                                                                                       |              |
| 15      | 1H30055MB | RUBBER FEET           | 4                  |                                                                                                                       |              |
| 16      | 9N1731600 | NUT M16 × 1.5         | 2                  |                                                                                                                       |              |
| 17      | 9W3311600 | CONED DISK SPRING M16 | 2                  |                                                                                                                       |              |
|         |           | 4                     | 1                  | I .                                                                                                                   |              |
| 18      | 9B2111060 | BOLT M10 × 60         | 16                 |                                                                                                                       |              |