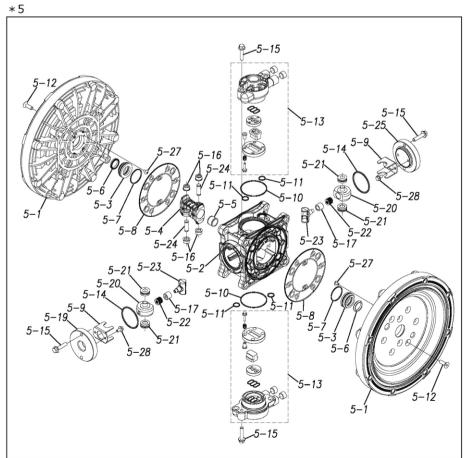

Please contact your Pump Distributor directly for more information.

| Ref.No. | Parts No. | Description           | Parts<br>Component | Remark                                                                                                                | Order<br>Qty |
|---------|-----------|-----------------------|--------------------|-----------------------------------------------------------------------------------------------------------------------|--------------|
| 1       | 1M20001FM | OUT CHAMBER           | 2                  |                                                                                                                       |              |
| 2       | 1M20004FN | IN MANIFOLD           | 1                  |                                                                                                                       |              |
| 3       | 1M20006FN | OUT MANIFOLD          | 1                  |                                                                                                                       |              |
| 5       | 1M10001MN | BODY ASSEMBLY         | 1                  |                                                                                                                       |              |
| 5-1     | 1M30018MM | AIR CHAMBER           | 2                  |                                                                                                                       |              |
| 5-2     | 1M30001MM | BODY                  | 1                  | The parts of #5 are available with a set as [1M10001MN:BODY ASSEMBLY]. This is also available individually.           |              |
| 5-3     | 1M30026MM | BEARING CENTER ROD    | 2                  |                                                                                                                       |              |
| 5-4     | 1M30011MM | SHUTTLE               | 1                  |                                                                                                                       |              |
| 5-5     | 1M30012MM | BEARING SHUTTLE       | 1                  |                                                                                                                       |              |
| 5-6     | 9S2BA0025 | PACKING               | 2                  |                                                                                                                       |              |
| 5-7     | 9S1BS0036 | O RING S-36           | 2                  |                                                                                                                       |              |
| 5-8     | 1M30027MB | PACKING BODY          | 2                  |                                                                                                                       |              |
| 5-9     | 1M30004MM | BRACKET BEARING       | 2                  |                                                                                                                       |              |
| 5-10    | 9S1BG0065 | O RING G-65           | 2                  |                                                                                                                       |              |
| 5-11    | 9S1BP0014 | O RING P-14           | 4                  |                                                                                                                       |              |
| 5-12    | 9B5410825 | BOLT M8 × 25          | 16                 |                                                                                                                       |              |
| 5-13    | 1M10002MP | VALVE BODY ASSEMBLY   | 2                  |                                                                                                                       |              |
| 5-13-1  | 1M30002MP | VALVE BODY            | 2                  |                                                                                                                       |              |
| 5-13-2  | 1M30016MB | PACKING VALVE         | 2                  |                                                                                                                       |              |
| 5-13-3  | 1M30014MM | SEAT SLIDE VALVE      | 2                  |                                                                                                                       | -            |
| 5-13-4  | 1M30013MM | SLIDE VALVE           | 2                  | The parts of #5-13 are available with a set as [1M10002MP: VALVE BODY ASSEMBLY]. This is also available individually. |              |
| 5-13-5  | 1M30015MM | GUIDE SLIDE VALVE     | 2                  |                                                                                                                       |              |
| 5-13-6  | 1M30020MM | SPRING                | 8                  |                                                                                                                       |              |
| 5-13-7  | 1H30043MB | PLUG                  | 4                  |                                                                                                                       |              |
| 5-13-8  | 9B2110520 | BOLT M5×20            | 8                  |                                                                                                                       |              |
| 5-13-9  | 1M30019MM | GUIDE SPRING          | 8                  |                                                                                                                       |              |
| 5-14    | 9S1BG0055 | O RING G-55           | 2                  | The parts of #5 are available with a set as [1M10001MN:BODY ASSEMBLY]. This is also available individually.           |              |
|         | 9B2110835 |                       |                    |                                                                                                                       |              |
| 5-15    |           | BOLT M8 × 35          | 8                  |                                                                                                                       |              |
| 5-16    | 1M30006MM | BEARING PIN           | 4                  |                                                                                                                       |              |
| 5-17    | 1M30017MM | BEARING ARM           | 2                  |                                                                                                                       |              |
| 5-19    | 1M30010MN | CAP BODY IN           | 1                  |                                                                                                                       |              |
| 5-20    | 1M30005MM | CASE SPRING           | 2                  |                                                                                                                       |              |
| 5-21    | 1M30007MM | BEARING CASE SPRING   | 4                  |                                                                                                                       |              |
| 5-22    | 1M30008MM | SPRING                | 2                  |                                                                                                                       |              |
| 5-23    | 1M30003MB | ARM                   | 2                  |                                                                                                                       |              |
| 5-24    | 1M30023MM | PIN SHUTTLE           | 2                  |                                                                                                                       |              |
| 5-25    | 1M30009MM | CAP BODY              | 1                  |                                                                                                                       |              |
| 5-27    | 9T6125008 | SCREW M5-8            | 8                  |                                                                                                                       |              |
| 5-28    | 9B2110612 | BOLT M6 × 12          | 4                  |                                                                                                                       |              |
| 6       | 1M30024MM | SPACER CENTER ROD     | 2                  |                                                                                                                       |              |
| 7       | 1M20015MM | CENTER ROD            | 1                  |                                                                                                                       |              |
| 8       | 1M20021MM | CENTER DISK           | 2                  |                                                                                                                       |              |
| 9       | 1M20030MM | CENTER DISK           | 2                  |                                                                                                                       |              |
| 10      | 1M20017NB | DIAPHRAGM             | 2                  |                                                                                                                       |              |
| 11      | 1M20012NB | VALVE SEAT            | 4                  |                                                                                                                       |              |
| 12      | 1M20028NB | BALL                  | 4                  |                                                                                                                       |              |
| 13      | 1M90001MN | BALL VALVE            | 1                  |                                                                                                                       |              |
| 14      | 1M30032MM | BASE                  | 2                  |                                                                                                                       |              |
| 15      | 1H30055MB | RUBBER FEET           | 4                  |                                                                                                                       |              |
| 16      | 9N1731600 | NUT M16 × 1.5         | 2                  |                                                                                                                       |              |
| 17      | 9W3311600 | CONED DISK SPRING M16 | 2                  |                                                                                                                       |              |
|         |           | 4                     | 1                  | I .                                                                                                                   |              |
| 18      | 9B2111060 | BOLT M10 × 60         | 16                 |                                                                                                                       |              |