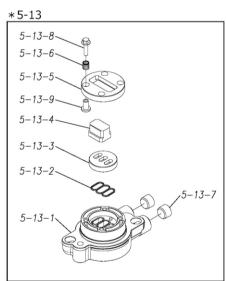

Please contact your Pump Distributor directly for more information.

| Ref.No. | Parts No. | Description           | Parts<br>Component | Remark                                                                                                               | Ord<br>Qt |
|---------|-----------|-----------------------|--------------------|----------------------------------------------------------------------------------------------------------------------|-----------|
| 1       | 1M20001SM | OUT CHAMBER           | 2                  |                                                                                                                      |           |
| 2       | 1M20003SM | IN MANIFOLD           | 1                  |                                                                                                                      |           |
| 3       | 1M20005SM | OUT MANIFOLD          | 1                  |                                                                                                                      |           |
| 5       | 1M10001MN | BODY ASSEMBLY         | 1                  |                                                                                                                      |           |
| 5-1     | 1M30018MM | AIR CHAMBER           | 2                  | The parts of #5 are available with a set as [1M10001MN:BODY ASSEMBLY]. This is also available individually.          |           |
| 5-2     | 1M30001MM | BODY                  | 1                  |                                                                                                                      |           |
| 5-3     | 1M30026MM | BEARING CENTER ROD    | 2                  |                                                                                                                      |           |
| 5-4     | 1M30011MM | SHUTTLE               | 1                  |                                                                                                                      |           |
| 5-5     | 1M30012MM | BEARING SHUTTLE       | 1                  |                                                                                                                      |           |
| 5-6     | 9S2BA0025 | PACKING               | 2                  |                                                                                                                      |           |
| 5-7     | 9S1BS0036 | O RING S-36           | 2                  |                                                                                                                      |           |
| 5-8     | 1M30027MB | PACKING BODY          | 2                  |                                                                                                                      |           |
| 5-9     | 1M30004MM | BRACKET BEARING       | 2                  |                                                                                                                      |           |
| 5-10    | 9S1BG0065 | O RING G-65           | 2                  |                                                                                                                      |           |
| 5-11    | 9S1BP0014 | O RING P-14           | 4                  |                                                                                                                      |           |
| 5-12    | 9B5410825 | BOLT M8 × 25          | 16                 |                                                                                                                      |           |
| 5-13    | 1M10002MP | VALVE BODY ASSEMBLY   | 2                  |                                                                                                                      |           |
| 5-13-1  | 1M30002MP | VALVE BODY            | 2                  |                                                                                                                      |           |
| 5-13-2  | 1M30016MB | PACKING VALVE         | 2                  |                                                                                                                      |           |
| 5-13-3  | 1M30014MM | SEAT SLIDE VALVE      | 2                  | The parts of #5-13 are available with a set as [1M10002MP:VALVE BODY ASSEMBLY]. This is also available individually. |           |
| 5-13-4  | 1M30013MM | SLIDE VALVE           | 2                  |                                                                                                                      |           |
| 5-13-5  | 1M30015MM | GUIDE SLIDE VALVE     | 2                  |                                                                                                                      |           |
| 5-13-6  | 1M30020MM | SPRING                | 8                  |                                                                                                                      |           |
| 5-13-7  | 1H30043MB | PLUG                  | 4                  |                                                                                                                      |           |
| 5-13-8  | 9B2110520 | BOLT M5 × 20          | 8                  |                                                                                                                      |           |
| 5-13-9  | 1M30019MM | GUIDE SPRING          | 8                  |                                                                                                                      |           |
| 5-14    | 9S1BG0055 | O RING G-55           | 2                  |                                                                                                                      |           |
| 5-15    | 9B2110835 | BOLT M8 × 35          | 8                  |                                                                                                                      |           |
| 5-16    | 1M30006MM | BEARING PIN           | 4                  |                                                                                                                      |           |
| 5-17    | 1M30017MM | BEARING ARM           | 2                  |                                                                                                                      |           |
| 5-19    | 1M30010MN | CAP BODY IN           | 1                  | The parts of #5 are available with a set as [1M10001MN:BODY ASSEMBLY]. This is also available individually.          |           |
| 5-20    | 1M30005MM | CASE SPRING           | 2                  |                                                                                                                      |           |
| 5-21    | 1M30007MM | BEARING CASE SPRING   | 4                  |                                                                                                                      |           |
| 5-22    | 1M30008MM | SPRING                | 2                  |                                                                                                                      |           |
| 5-23    | 1M30003MB | ARM                   | 2                  |                                                                                                                      |           |
| 5-24    | 1M30023MM | PIN SHUTTLE           | 2                  |                                                                                                                      |           |
| 5-25    | 1M30009MM | CAP BODY              | 1                  |                                                                                                                      |           |
| 5-27    | 9T6125008 | SCREW M5-8            | 8                  |                                                                                                                      |           |
| 5-28    | 9B2110612 | BOLT M6 × 12          | 4                  |                                                                                                                      |           |
| 6       | 1M30024MM | SPACER CENTER ROD     | 2                  |                                                                                                                      |           |
| 7       | 1M20015MM | CENTER ROD            | 1                  |                                                                                                                      |           |
| 8       | 1M20021MM | CENTER DISK           | 2                  |                                                                                                                      |           |
| 9       | 1M20030MM | CENTER DISK           | 2                  |                                                                                                                      |           |
| 10      | 1M20019SB | DIAPHRAGM             | 2                  |                                                                                                                      |           |
| 11      | 1M20012EB | VALVE SEAT            | 4                  |                                                                                                                      |           |
| 12      | 1M20028EB | BALL                  | 4                  |                                                                                                                      |           |
| 13      | 1M90001MN | BALL VALVE            | 1                  |                                                                                                                      |           |
| 14      | 1M30031MM | BASE                  | 2                  |                                                                                                                      |           |
| 15      | 1E30070MB | RUBBER FEET           | 4                  |                                                                                                                      |           |
| 16      | 9N1731600 | NUT M16 × 1.5         | 2                  |                                                                                                                      |           |
| 17      | 9W3311600 | CONED DISK SPRING M16 | 2                  |                                                                                                                      |           |
| 18      | 9B1221060 | BOLT M10 × 60         | 16                 |                                                                                                                      |           |
|         |           |                       |                    |                                                                                                                      |           |