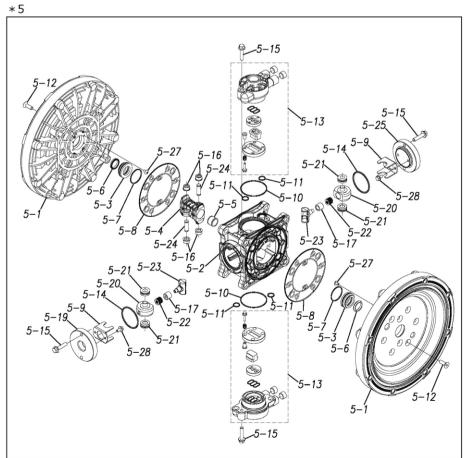

Please contact your Pump Distributor directly for more information.

| Ref.No. | Parts No. | Description           | Parts<br>Component | Remark                                                                                                               | Ord<br>Qt |
|---------|-----------|-----------------------|--------------------|----------------------------------------------------------------------------------------------------------------------|-----------|
| 1       | 1M20001SM | OUT CHAMBER           | 2                  |                                                                                                                      |           |
| 2       | 1M20003SM | IN MANIFOLD           | 1                  |                                                                                                                      |           |
| 3       | 1M20005SM | OUT MANIFOLD          | 1                  |                                                                                                                      |           |
| 5       | 1M10001MN | BODY ASSEMBLY         | 1                  |                                                                                                                      |           |
| 5-1     | 1M30018MM | AIR CHAMBER           | 2                  | The parts of #5 are available with a set as [1M10001MN:BODY ASSEMBLY]. This is also available individually.          |           |
| 5-2     | 1M30001MM | BODY                  | 1                  |                                                                                                                      |           |
| 5-3     | 1M30026MM | BEARING CENTER ROD    | 2                  |                                                                                                                      |           |
| 5-4     | 1M30011MM | SHUTTLE               | 1                  |                                                                                                                      |           |
| 5-5     | 1M30012MM | BEARING SHUTTLE       | 1                  |                                                                                                                      |           |
| 5-6     | 9S2BA0025 | PACKING               | 2                  |                                                                                                                      |           |
| 5-7     | 9S1BS0036 | O RING S-36           | 2                  |                                                                                                                      |           |
| 5-8     | 1M30027MB | PACKING BODY          | 2                  |                                                                                                                      |           |
| 5-9     | 1M30004MM | BRACKET BEARING       | 2                  |                                                                                                                      |           |
| 5-10    | 9S1BG0065 | O RING G-65           | 2                  |                                                                                                                      |           |
| 5-11    | 9S1BP0014 | O RING P-14           | 4                  |                                                                                                                      |           |
| 5-12    | 9B5410825 | BOLT M8 × 25          | 16                 |                                                                                                                      |           |
| 5-13    | 1M10002MP | VALVE BODY ASSEMBLY   | 2                  |                                                                                                                      |           |
| 5-13-1  | 1M30002MP | VALVE BODY            | 2                  |                                                                                                                      |           |
| 5-13-2  | 1M30016MB | PACKING VALVE         | 2                  |                                                                                                                      |           |
| 5-13-3  | 1M30014MM | SEAT SLIDE VALVE      | 2                  | The parts of #5-13 are available with a set as [1M10002MP:VALVE BODY ASSEMBLY]. This is also available individually. |           |
| 5-13-4  | 1M30013MM | SLIDE VALVE           | 2                  |                                                                                                                      |           |
| 5-13-5  | 1M30015MM | GUIDE SLIDE VALVE     | 2                  |                                                                                                                      |           |
| 5-13-6  | 1M30020MM | SPRING                | 8                  |                                                                                                                      |           |
| 5-13-7  | 1H30043MB | PLUG                  | 4                  |                                                                                                                      |           |
| 5-13-8  | 9B2110520 | BOLT M5 × 20          | 8                  |                                                                                                                      |           |
| 5-13-9  | 1M30019MM | GUIDE SPRING          | 8                  |                                                                                                                      |           |
| 5-14    | 9S1BG0055 | O RING G-55           | 2                  |                                                                                                                      |           |
| 5-15    | 9B2110835 | BOLT M8 × 35          | 8                  |                                                                                                                      |           |
| 5-16    | 1M30006MM | BEARING PIN           | 4                  |                                                                                                                      |           |
| 5-17    | 1M30017MM | BEARING ARM           | 2                  |                                                                                                                      |           |
| 5-19    | 1M30010MN | CAP BODY IN           | 1                  | The parts of #5 are available with a set as [1M10001MN:BODY ASSEMBLY]. This is also available individually.          |           |
| 5-20    | 1M30005MM | CASE SPRING           | 2                  |                                                                                                                      |           |
| 5-21    | 1M30007MM | BEARING CASE SPRING   | 4                  |                                                                                                                      |           |
| 5-22    | 1M30008MM | SPRING                | 2                  |                                                                                                                      |           |
| 5-23    | 1M30003MB | ARM                   | 2                  |                                                                                                                      |           |
| 5-24    | 1M30023MM | PIN SHUTTLE           | 2                  |                                                                                                                      |           |
| 5-25    | 1M30009MM | CAP BODY              | 1                  |                                                                                                                      |           |
| 5-27    | 9T6125008 | SCREW M5-8            | 8                  |                                                                                                                      |           |
| 5-28    | 9B2110612 | BOLT M6 × 12          | 4                  |                                                                                                                      |           |
| 6       | 1M30024MM | SPACER CENTER ROD     | 2                  |                                                                                                                      |           |
| 7       | 1M20015MM | CENTER ROD            | 1                  |                                                                                                                      |           |
| 8       | 1M20021MM | CENTER DISK           | 2                  |                                                                                                                      |           |
| 9       | 1M20030MM | CENTER DISK           | 2                  |                                                                                                                      |           |
| 10      | 1M20019SB | DIAPHRAGM             | 2                  |                                                                                                                      |           |
| 11      | 1M20012EB | VALVE SEAT            | 4                  |                                                                                                                      |           |
| 12      | 1M20028EB | BALL                  | 4                  |                                                                                                                      |           |
| 13      | 1M90001MN | BALL VALVE            | 1                  |                                                                                                                      |           |
| 14      | 1M30031MM | BASE                  | 2                  |                                                                                                                      |           |
| 15      | 1E30070MB | RUBBER FEET           | 4                  |                                                                                                                      |           |
| 16      | 9N1731600 | NUT M16 × 1.5         | 2                  |                                                                                                                      |           |
| 17      | 9W3311600 | CONED DISK SPRING M16 | 2                  |                                                                                                                      |           |
| 18      | 9B1221060 | BOLT M10 × 60         | 16                 |                                                                                                                      |           |
|         |           |                       |                    |                                                                                                                      |           |