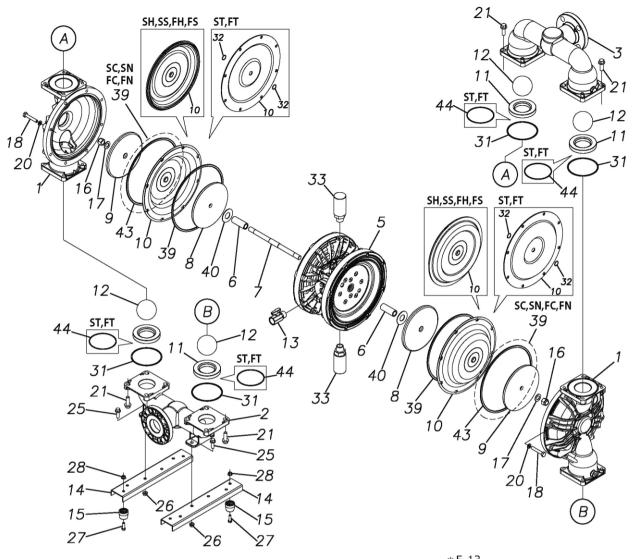

Please contact your Pump Distributor directly for more information.

| Ref.No. | Parts No. | Description           | Parts<br>Component | Remark                                                                                                               | Ord<br>Qt |
|---------|-----------|-----------------------|--------------------|----------------------------------------------------------------------------------------------------------------------|-----------|
| 1       | 1M20001SM | OUT CHAMBER           | 2                  |                                                                                                                      |           |
| 2       | 1M20003SM | IN MANIFOLD           | 1                  |                                                                                                                      |           |
| 3       | 1M20005SM | OUT MANIFOLD          | 1                  |                                                                                                                      |           |
| 5       | 1M10001MN | BODY ASSEMBLY         | 1                  |                                                                                                                      |           |
| 5-1     | 1M30018MM | AIR CHAMBER           | 2                  | The parts of #5 are available with a set as [1M10001MN:BODY ASSEMBLY]. This is also available individually.          |           |
| 5-2     | 1M30001MM | BODY                  | 1                  |                                                                                                                      |           |
| 5-3     | 1M30026MM | BEARING CENTER ROD    | 2                  |                                                                                                                      |           |
| 5-4     | 1M30011MM | SHUTTLE               | 1                  |                                                                                                                      |           |
| 5-5     | 1M30012MM | BEARING SHUTTLE       | 1                  |                                                                                                                      |           |
| 5-6     | 9S2BA0025 | PACKING               | 2                  |                                                                                                                      |           |
| 5-7     | 9S1BS0036 | O RING S-36           | 2                  |                                                                                                                      |           |
| 5-8     | 1M30027MB | PACKING BODY          | 2                  |                                                                                                                      |           |
| 5-9     | 1M30004MM | BRACKET BEARING       | 2                  |                                                                                                                      |           |
| 5-10    | 9S1BG0065 | O RING G-65           | 2                  |                                                                                                                      |           |
| 5-11    | 9S1BP0014 | O RING P-14           | 4                  |                                                                                                                      |           |
| 5-12    | 9B5410825 | BOLT M8 × 25          | 16                 |                                                                                                                      |           |
| 5-13    | 1M10002MP | VALVE BODY ASSEMBLY   | 2                  |                                                                                                                      |           |
| 5-13-1  | 1M30002MP | VALVE BODY            | 2                  |                                                                                                                      |           |
| 5-13-2  | 1M30016MB | PACKING VALVE         | 2                  |                                                                                                                      |           |
| 5-13-3  | 1M30014MM | SEAT SLIDE VALVE      | 2                  | The parts of #5-13 are available with a set as [1M10002MP:VALVE BODY ASSEMBLY]. This is also available individually. |           |
| 5-13-4  | 1M30013MM | SLIDE VALVE           | 2                  |                                                                                                                      |           |
| 5-13-5  | 1M30015MM | GUIDE SLIDE VALVE     | 2                  |                                                                                                                      |           |
| 5-13-6  | 1M30020MM | SPRING                | 8                  |                                                                                                                      |           |
| 5-13-7  | 1H30043MB | PLUG                  | 4                  |                                                                                                                      |           |
| 5-13-8  | 9B2110520 | BOLT M5 × 20          | 8                  |                                                                                                                      |           |
| 5-13-9  | 1M30019MM | GUIDE SPRING          | 8                  |                                                                                                                      |           |
| 5-14    | 9S1BG0055 | O RING G-55           | 2                  |                                                                                                                      |           |
| 5-15    | 9B2110835 | BOLT M8 × 35          | 8                  |                                                                                                                      |           |
| 5-16    | 1M30006MM | BEARING PIN           | 4                  |                                                                                                                      |           |
| 5-17    | 1M30017MM | BEARING ARM           | 2                  |                                                                                                                      |           |
| 5-19    | 1M30010MN | CAP BODY IN           | 1                  | The parts of #5 are available with a set as [1M10001MN:BODY ASSEMBLY]. This is also available individually.          |           |
| 5-20    | 1M30005MM | CASE SPRING           | 2                  |                                                                                                                      |           |
| 5-21    | 1M30007MM | BEARING CASE SPRING   | 4                  |                                                                                                                      |           |
| 5-22    | 1M30008MM | SPRING                | 2                  |                                                                                                                      |           |
| 5-23    | 1M30003MB | ARM                   | 2                  |                                                                                                                      |           |
| 5-24    | 1M30023MM | PIN SHUTTLE           | 2                  |                                                                                                                      |           |
| 5-25    | 1M30009MM | CAP BODY              | 1                  |                                                                                                                      |           |
| 5-27    | 9T6125008 | SCREW M5-8            | 8                  |                                                                                                                      |           |
| 5-28    | 9B2110612 | BOLT M6 × 12          | 4                  |                                                                                                                      |           |
| 6       | 1M30024MM | SPACER CENTER ROD     | 2                  |                                                                                                                      |           |
| 7       | 1M20015MM | CENTER ROD            | 1                  |                                                                                                                      |           |
| 8       | 1M20021MM | CENTER DISK           | 2                  |                                                                                                                      |           |
| 9       | 1M20030MM | CENTER DISK           | 2                  |                                                                                                                      |           |
| 10      | 1M20019SB | DIAPHRAGM             | 2                  |                                                                                                                      |           |
| 11      | 1M20012EB | VALVE SEAT            | 4                  |                                                                                                                      |           |
| 12      | 1M20028EB | BALL                  | 4                  |                                                                                                                      |           |
| 13      | 1M90001MN | BALL VALVE            | 1                  |                                                                                                                      |           |
| 14      | 1M30031MM | BASE                  | 2                  |                                                                                                                      |           |
| 15      | 1E30070MB | RUBBER FEET           | 4                  |                                                                                                                      |           |
| 16      | 9N1731600 | NUT M16 × 1.5         | 2                  |                                                                                                                      |           |
| 17      | 9W3311600 | CONED DISK SPRING M16 | 2                  |                                                                                                                      |           |
| 18      | 9B1221060 | BOLT M10 × 60         | 16                 |                                                                                                                      |           |
|         |           |                       |                    |                                                                                                                      |           |

## ■ Parts List TC-X500SS-FLA 1M00075MN

| Ref.No. | Parts No. | Description         | Parts<br>Component | Remark | Order<br>Qty |
|---------|-----------|---------------------|--------------------|--------|--------------|
| 21      | 9B2211235 | BOLT M12 × 35       | 16                 |        |              |
| 25      | 9B2211030 | BOLT M10 × 30       | 4                  |        |              |
| 26      | 9N2211000 | NUT                 | 4                  |        |              |
| 27      | 9B1110825 | BOLT M8 × 25        | 4                  |        |              |
| 28      | 9N2110800 | NUT M8              | 4                  |        |              |
| 31      | 9S1EG0115 | O RING G-115        | 4                  |        |              |
| 33      | 1H90003MK | SILENCER            | 2                  |        |              |
| 40      | 1M30033MB | CUSHION CENTER DISK | 2                  |        |              |
| 43      | 9S1EG0270 | O RING G-270        | 2                  |        |              |