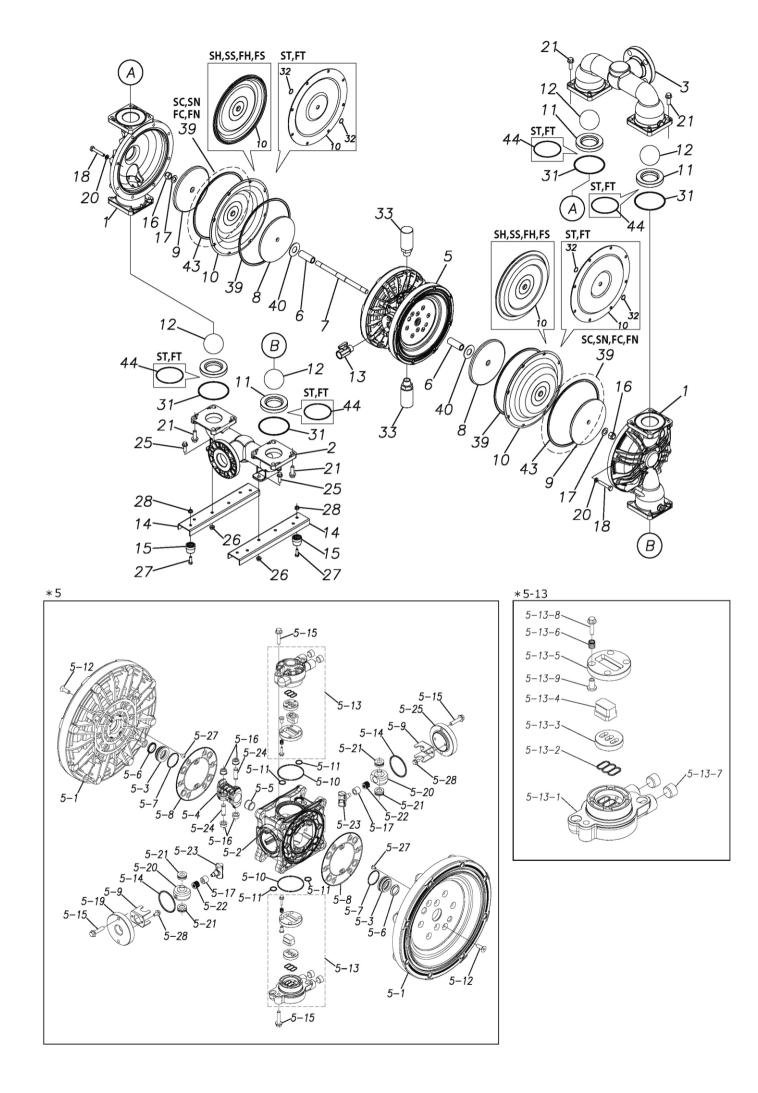

## TC-X500SH-FLA

1M00074MN

| Ref.No. | Parts No.              | Description            | Parts<br>Component | Remark                                                                                 | Order<br>Qty |
|---------|------------------------|------------------------|--------------------|----------------------------------------------------------------------------------------|--------------|
| 1       | 1M20001SM              | OUT CHAMBER            | 2                  |                                                                                        |              |
| 2       | 1M20003SM              | IN MANIFOLD            | 1                  |                                                                                        |              |
| 3       | 1M20005SM              | OUT MANIFOLD           | 1                  |                                                                                        |              |
| 5       | 1M10001MN              | BODY ASSEMBLY          | 1                  |                                                                                        |              |
| 5-1     | 1M30018MM              | AIR CHAMBER            | 2                  |                                                                                        |              |
| 5-2     | 1M30001MM              | BODY                   | 1                  |                                                                                        |              |
| 5-3     | 1M30026MM              | BEARING CENTER ROD     | 2                  |                                                                                        |              |
| 5-4     | 1M30011MM              | SHUTTLE                | 1                  | The parts of #5 are available with a set as<br>[1M10001MN:BODY ASSEMBLY]. This is also |              |
| 5-5     | 1M30012MM              | BEARING SHUTTLE        | 1                  |                                                                                        |              |
| 5-6     | 9S2BA0025              | PACKING                | 2                  |                                                                                        |              |
| 5-7     | 9S1BS0036              | O RING S-36            | 2                  |                                                                                        |              |
| 5-8     | 1M30027MB              |                        | 2                  | available individually.                                                                |              |
| 5-9     | 1M300027MB             | BRACKET BEARING        | 2                  |                                                                                        |              |
|         |                        |                        |                    | -                                                                                      |              |
| 5-10    | 9S1BG0065              | O RING G-65            | 2                  | -                                                                                      |              |
| 5-11    | 9S1BP0014              | O RING P-14            | 4                  | -                                                                                      |              |
| 5-12    | 9B5410825              | BOLT M8 × 25           | 16                 |                                                                                        |              |
| 5-13    | 1M10002MP              |                        | 2                  |                                                                                        |              |
| 5-13-1  | 1M30002MP              |                        | 2                  |                                                                                        |              |
| 5-13-2  | 1M30016MB              |                        | 2                  |                                                                                        |              |
| 5-13-3  | 1M30014MM              | SEAT SLIDE VALVE       | 2                  | -                                                                                      |              |
| 5-13-4  | 1M30013MM              | SLIDE VALVE            | 2                  | The parts of $\#5-13$ are available with a set as                                      |              |
| 5-13-5  | 1M30015MM              | GUIDE SLIDE VALVE      | 2                  | [1M10002MP:VALVE BODY ASSEMBLY]. This is                                               |              |
| 5-13-6  | 1M30020MM              | SPRING                 | 8                  | also available individually.                                                           |              |
| 5-13-7  | 1H30043MB              | PLUG                   | 4                  | -                                                                                      |              |
| 5-13-8  | 9B2110520              | BOLT M5×20             | 8                  | _                                                                                      |              |
| 5-13-9  | 1M30019MM              | GUIDE SPRING           | 8                  |                                                                                        |              |
| 5-14    | 9S1BG0055              | O RING G-55            | 2                  |                                                                                        |              |
| 5-15    | 9B2110835              | BOLT M8 × 35           | 8                  |                                                                                        |              |
| 5-16    | 1M30006MM              | BEARING PIN            | 4                  |                                                                                        |              |
| 5-17    | 1M30017MM              | BEARING ARM            | 2                  |                                                                                        |              |
| 5-19    | 1M30010MN              | CAP BODY IN            | 1                  |                                                                                        |              |
| 5-20    | 1M30005MM              | CASE SPRING            | 2                  | The parts of #5 are available with a set as                                            |              |
| 5-21    | 1M30007MM              | BEARING CASE SPRING    | 4                  | [1M10001MN:BODY ASSEMBLY]. This is also                                                |              |
| 5-22    | 1M30008MM              | SPRING                 | 2                  | available individually.                                                                |              |
| 5-23    | 1M30003MB              | ARM                    | 2                  |                                                                                        |              |
| 5-24    | 1M30023MM              | PIN SHUTTLE            | 2                  |                                                                                        |              |
| 5-25    | 1M30009MM              | CAP BODY               | 1                  |                                                                                        |              |
| 5-27    | 9T6125008              | SCREW M5-8             | 8                  |                                                                                        |              |
| 5-28    | 9B2110612              | BOLT M6 × 12           | 4                  |                                                                                        |              |
| 6       | 1M30024MM              | SPACER CENTER ROD      | 2                  |                                                                                        |              |
| 7       | 1M20015MM              | CENTER ROD             | 1                  |                                                                                        |              |
| 8       | 1M20021MM              | CENTER DISK            | 2                  |                                                                                        |              |
| 9       | 1M20030MM              | CENTER DISK            | 2                  |                                                                                        |              |
| 10      | 1M20020HB              | DIAPHRAGM              | 2                  |                                                                                        |              |
| 11      | 1M20012BB              | VALVE SEAT             | 4                  |                                                                                        |              |
| 12      | 1M20028BB              | BALL                   | 4                  |                                                                                        |              |
| 13      | 1M20020DD              | BALL VALVE             | 1                  |                                                                                        |              |
| 14      | 1M30031MM              | BASE                   | 2                  |                                                                                        |              |
| 15      | 1E30070MB              | RUBBER FEET            | 4                  |                                                                                        |              |
| 16      | 9N1731600              | NUT M16 × 1.5          | 2                  |                                                                                        |              |
| 17      | 9W3311600              | CONED DISK SPRING M16  | 2                  |                                                                                        |              |
| 17      | 9W3311600<br>9B1221060 | BOLT M10 × 60          | 16                 |                                                                                        |              |
|         |                        |                        |                    |                                                                                        |              |
| 20      | 9W4211000              | SPRING LOCK WASHER M10 | 16                 |                                                                                        |              |

## TC-X500SH-FLA

1M00074MN

| Ref.No. | Parts No. | Description         | Parts<br>Component | Remark | Order<br>Qty |
|---------|-----------|---------------------|--------------------|--------|--------------|
| 21      | 9B2211235 | BOLT M12 × 35       | 16                 |        |              |
| 25      | 9B2211030 | BOLT M10 × 30       | 4                  |        |              |
| 26      | 9N2211000 | NUT                 | 4                  |        |              |
| 27      | 9B1110825 | BOLT M8×25          | 4                  |        |              |
| 28      | 9N2110800 | NUT M8              | 4                  |        |              |
| 31      | 9S1BG0115 | O RING G-115        | 4                  |        |              |
| 33      | 1H90003MK | SILENCER            | 2                  |        |              |
| 40      | 1M30033MB | CUSHION CENTER DISK | 2                  |        |              |
| 43      | 9S1BG0270 | O RING G-270        | 2                  |        |              |