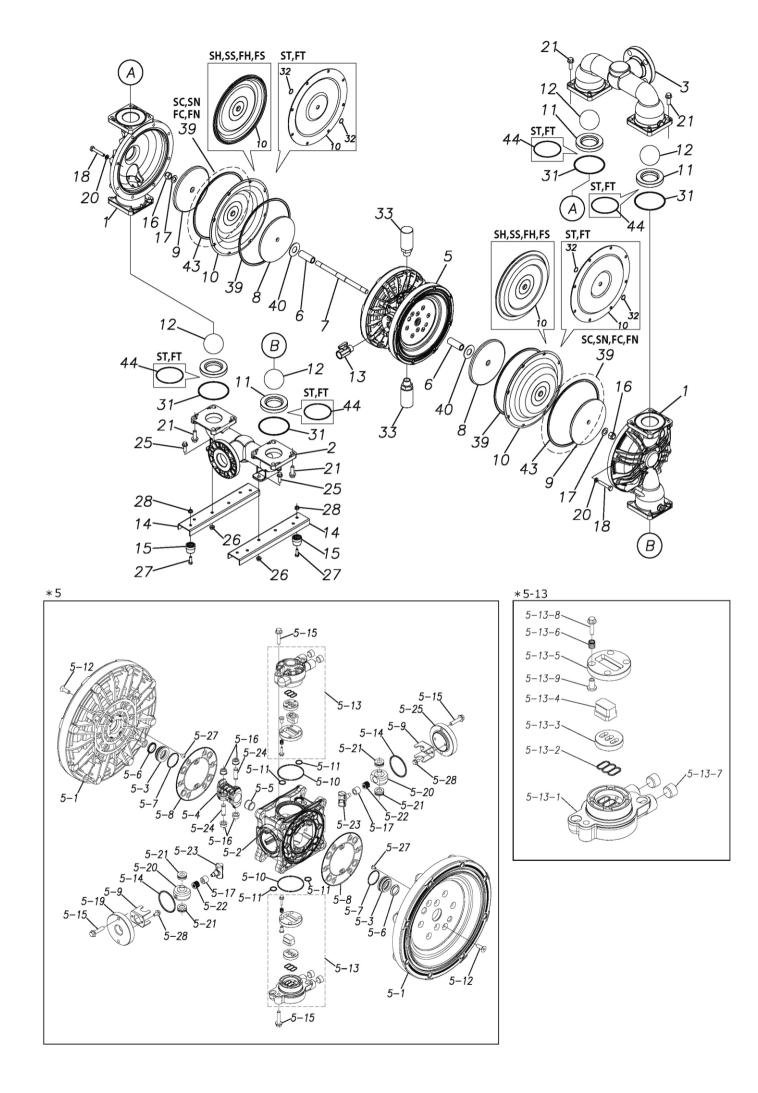

## Exploded View Drawing and Parts List

## TC-X500ST-FLA

| Ref.No. | Parts No. | Description           | Parts<br>Component | Remark                                                                | Order<br>Qty |
|---------|-----------|-----------------------|--------------------|-----------------------------------------------------------------------|--------------|
| 1       | 1M20001SM | OUT CHAMBER           | 2                  |                                                                       |              |
| 2       | 1M20003SM | IN MANIFOLD           | 1                  |                                                                       |              |
| 3       | 1M20005SM | OUT MANIFOLD          | 1                  |                                                                       |              |
| 5       | 1M10001MN | BODY ASSEMBLY         | 1                  |                                                                       |              |
| 5-1     | 1M30018MM | AIR CHAMBER           | 2                  |                                                                       |              |
| 5-2     | 1M30001MM | BODY                  | 1                  |                                                                       |              |
| 5-3     | 1M30026MM | BEARING CENTER ROD    | 2                  |                                                                       |              |
| 5-4     | 1M30011MM | SHUTTLE               | 1                  |                                                                       |              |
| 5-5     | 1M30012MM | BEARING SHUTTLE       | 1                  |                                                                       |              |
| 5-6     | 9S2BA0025 | PACKING               | 2                  | The parts of #5 are available with a set as                           |              |
| 5-7     | 9S1BS0036 | O RING S-36           | 2                  | [1M10001MN:BODY ASSEMBLY]. This is also                               |              |
| 5-8     | 1M30027MB | PACKING BODY          | 2                  | available individually.                                               |              |
| 5-9     | 1M30004MM | BRACKET BEARING       | 2                  |                                                                       |              |
| 5-10    | 9S1BG0065 | O RING G-65           | 2                  | _                                                                     |              |
| 5-11    | 9S1BP0014 | O RING P-14           | 4                  |                                                                       |              |
| 5-12    | 9B5410825 | BOLT M8×25            | 16                 |                                                                       |              |
| 5-12    | 1M10002MP | VALVE BODY ASSEMBLY   | 2                  |                                                                       |              |
| 5-13-1  | 1M30002MP | VALVE BODY ASSEMBLT   | 2                  |                                                                       |              |
| 5-13-1  | 1M30002MF | PACKING VALVE         | 2                  |                                                                       |              |
| 5-13-3  | 1M30014MM | SEAT SLIDE VALVE      | 2                  |                                                                       |              |
| 5-13-3  | 1M30014MM | SEAT SLIDE VALVE      | 2                  |                                                                       |              |
|         |           |                       |                    | The parts of $\#5-13$ are available with a set as                     |              |
| 5-13-5  | 1M30015MM |                       | 2                  | [1M10002MP:VALVE BODY ASSEMBLY]. This is also available individually. |              |
| 5-13-6  | 1M30020MM | SPRING                | 8                  |                                                                       |              |
| 5-13-7  | 1H30043MB | PLUG                  | 4                  |                                                                       |              |
| 5-13-8  | 9B2110520 | BOLT M5 × 20          | 8                  |                                                                       |              |
| 5-13-9  | 1M30019MM | GUIDE SPRING          | 8                  |                                                                       |              |
| 5-14    | 9S1BG0055 | O RING G-55           | 2                  | -                                                                     |              |
| 5-15    | 9B2110835 | BOLT M8 × 35          | 8                  |                                                                       |              |
| 5-16    | 1M30006MM | BEARING PIN           | 4                  |                                                                       |              |
| 5-17    | 1M30017MM | BEARING ARM           | 2                  |                                                                       |              |
| 5-19    | 1M30010MN | CAP BODY IN           | 1                  |                                                                       |              |
| 5-20    | 1M30005MM | CASE SPRING           | 2                  | The parts of #5 are available with a set as                           |              |
| 5-21    | 1M30007MM | BEARING CASE SPRING   | 4                  | [1M10001MN:BODY ASSEMBLY]. This is also available individually.       |              |
| 5-22    | 1M30008MM | SPRING                | 2                  |                                                                       |              |
| 5-23    | 1M30003MB | ARM                   | 2                  |                                                                       |              |
| 5-24    | 1M30023MM | PIN SHUTTLE           | 2                  |                                                                       |              |
| 5-25    | 1M30009MM | CAP BODY              | 1                  |                                                                       |              |
| 5-27    | 9T6125008 | SCREW M5-8            | 8                  | -                                                                     |              |
| 5-28    | 9B2110612 | BOLT M6×12            | 4                  |                                                                       |              |
| 6       | 1M30025TM | SPACER CENTER ROD     | 2                  |                                                                       |              |
| 7       | 1M20016TM | CENTER ROD            | 1                  |                                                                       |              |
| 8       | 1M20031MM | CENTER DISK           | 2                  |                                                                       |              |
| 9       | 1M20033MM | CENTER DISK           | 2                  |                                                                       |              |
| 10      | 1M20002T7 | DIAPHRAGM             | 2                  |                                                                       |              |
| 11      | 1M20013TM | VALVE SEAT            | 4                  |                                                                       | _            |
| 12      | 1M20032TM | BALL                  | 4                  |                                                                       |              |
| 13      | 1M90001MN | BALL VALVE            | 1                  |                                                                       |              |
| 14      | 1M30031MM | BASE                  | 2                  |                                                                       |              |
| 15      | 1E30070MB | RUBBER FEET           | 4                  |                                                                       |              |
| 16      | 9N1331600 | NUT M16×1.5           | 2                  |                                                                       |              |
| 17      | 9W3311600 | CONED DISK SPRING M16 | 2                  |                                                                       |              |
| 18      | 9B1221060 | BOLT M10 × 60         | 16                 |                                                                       |              |
| 10      | 55.22.000 |                       |                    |                                                                       |              |

Parts List

## TC-X500ST-FLA

1M00073MN

| Ref.No. | Parts No. | Description         | Parts<br>Component | Remark | Order<br>Qty |
|---------|-----------|---------------------|--------------------|--------|--------------|
| 21      | 9B2211235 | BOLT M12 × 35       | 16                 |        |              |
| 25      | 9B2211030 | BOLT M10 × 30       | 4                  |        |              |
| 26      | 9N2211000 | NUT                 | 4                  |        |              |
| 27      | 9B1110825 | BOLT M8×25          | 4                  |        |              |
| 28      | 9N2110800 | NUT M8              | 4                  |        |              |
| 31      | 9S1TG0115 | O RING G-115        | 4                  |        |              |
| 32      | 9S1TP0016 | O RING P-16         | 4                  |        |              |
| 33      | 1H90003MK | SILENCER            | 2                  |        |              |
| 39      | 9S1BG0270 | O RING G-270        | 2                  |        |              |
| 40      | 1M30033MB | CUSHION CENTER DISK | 2                  |        |              |
| 43      | 9S1TG0270 | O RING G-270        | 2                  |        |              |
| 44      | 9S1TG0100 | O RING G-100        | 4                  |        |              |