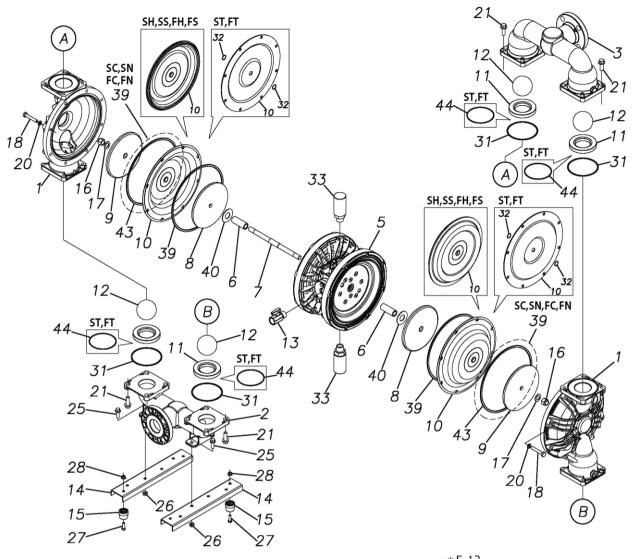

## **Exploded View Drawing and Parts List**

Model: TC-X500SV-FLA

Model Number: 1M00072MNA

Serial Number:

Service Code:

The part list and exploded view drawing as attached below indicate the full list of parts for the above mentioned pump model.

When ordering parts take care to select the correct model pump and required parts. Also be aware that models may change over time as improvements are made so cross-referencing the pumps serial number assembly date and service code are also recommended.

If you require specific spare parts you can also use this form to place your order.

For more information specific to your pump please refer to the pumps Service Book and Operation Manual available separately.

Please contact your Pump Distributor directly for more information.

| Ref.No. | Parts No.     | Description           | Parts<br>Component | Remark                                                                                                               | Orde<br>Qt |
|---------|---------------|-----------------------|--------------------|----------------------------------------------------------------------------------------------------------------------|------------|
| 1       | 1M20001SM     | OUT CHAMBER           | 2                  |                                                                                                                      |            |
| 2       | 1M20003SM     | IN MANIFOLD           | 1                  |                                                                                                                      |            |
| 3       | 1M20005SM     | OUT MANIFOLD          | 1                  |                                                                                                                      |            |
| 5       | 1M10001MN     | BODY ASSEMBLY         | 1                  |                                                                                                                      |            |
| 5-1     | 1M30018MM     | AIR CHAMBER           | 2                  | The parts of #5 are available with a set as [1M10001MN:BODY ASSEMBLY]. This is also available individually.          |            |
| 5-2     | 1M30001MM     | BODY                  | 1                  |                                                                                                                      |            |
| 5-3     | 1M30026MM     | BEARING CENTER ROD    | 2                  |                                                                                                                      |            |
| 5-4     | 1M30011MM     | SHUTTLE               | 1                  |                                                                                                                      |            |
| 5-5     | 1M30012MM     | BEARING SHUTTLE       | 1                  |                                                                                                                      |            |
| 5-6     | 9S2BA0025     | PACKING               | 2                  |                                                                                                                      |            |
| 5-7     | 9S1BS0036     | O RING S-36           | 2                  |                                                                                                                      |            |
| 5-8     | 1M30027MB     | PACKING BODY          | 2                  |                                                                                                                      |            |
| 5-9     | 1M30004MM     | BRACKET BEARING       | 2                  |                                                                                                                      |            |
| 5-10    | 9S1BG0065     | O RING G-65           | 2                  |                                                                                                                      |            |
| 5-11    | 9S1BP0014     | O RING P-14           | 4                  |                                                                                                                      |            |
| 5-12    | 9B5410825     | BOLT M8 × 25          | 16                 |                                                                                                                      |            |
| 5-13    | 1M10002MP     | VALVE BODY ASSEMBLY   | 2                  |                                                                                                                      |            |
| 5-13-1  | 1M30002MP     | VALVE BODY            | 2                  |                                                                                                                      |            |
| 5-13-2  | 1M30016MB     | PACKING VALVE         | 2                  |                                                                                                                      |            |
| 5-13-3  | 1M30014MM     | SEAT SLIDE VALVE      | 2                  | The parts of #5-13 are available with a set as [1M10002MP:VALVE BODY ASSEMBLY]. This is also available individually. |            |
| 5-13-4  | 1M30013MM     | SLIDE VALVE           | 2                  |                                                                                                                      |            |
| 5-13-5  | 1M30015MM     | GUIDE SLIDE VALVE     | 2                  |                                                                                                                      |            |
| 5-13-6  | 1M30020MM     | SPRING                | 8                  |                                                                                                                      |            |
| 5-13-7  | 1H30043MB     | PLUG                  | 4                  |                                                                                                                      |            |
| 5-13-8  | 9B2110520     | BOLT M5 × 20          | 8                  |                                                                                                                      |            |
| 5-13-9  | 1M30019MM     | GUIDE SPRING          | 8                  |                                                                                                                      |            |
| 5-14    | 9S1BG0055     | O RING G-55           | 2                  |                                                                                                                      |            |
| 5-15    | 9B2110835     | BOLT M8 × 35          | 8                  |                                                                                                                      |            |
| 5-16    | 1M30006MM     | BEARING PIN           | 4                  |                                                                                                                      |            |
| 5-17    | 1M30017MM     | BEARING ARM           | 2                  |                                                                                                                      |            |
| 5-19    | 1M30010MN     | CAP BODY IN           | 1                  |                                                                                                                      |            |
| 5-20    | 1M30005MM     | CASE SPRING           | 2                  | The parts of #5 are available with a set as                                                                          |            |
| 5-21    | 1M30007MM     | BEARING CASE SPRING   | 4                  | I he parts of #5 are available with a set as [1M10001MN:BODY ASSEMBLY]. This is also available individually.         | -          |
| 5-22    | 1M30008MM     | SPRING                | 2                  |                                                                                                                      |            |
| 5-23    | 1M30003MB     | ARM                   | 2                  |                                                                                                                      | -          |
| 5-24    | 1M30023MM     | PIN SHUTTLE           | 2                  |                                                                                                                      |            |
| 5-25    | 1M30009MM     | CAP BODY              | 1                  |                                                                                                                      | -          |
| 5-27    | 9T6125008     | SCREW M5-8            | 8                  |                                                                                                                      |            |
| 5-28    | 9B2110612     | BOLT M6 × 12          | 4                  |                                                                                                                      |            |
| 6       | 1M30024MM     | SPACER CENTER ROD     | 2                  |                                                                                                                      | +          |
| 7       | 1M20015MM     | CENTER ROD            | 1                  |                                                                                                                      | +          |
| 8       | 1M20021MM     | CENTER DISK           | 2                  |                                                                                                                      |            |
| 9       | 1M20030MM     | CENTER DISK           | 2                  |                                                                                                                      | +          |
| 10      | 1M200031MM    | DIAPHRAGM             | 2                  |                                                                                                                      | +          |
| 11      | 1M20012VB     | VALVE SEAT            | 4                  |                                                                                                                      | +          |
| 12      | 1M20028VB     | BALL                  | 4                  |                                                                                                                      | +          |
| 13      | 1M90001MN     | BALL VALVE            | 1                  |                                                                                                                      | +          |
| 14      | 1M30031MM     | BASE                  | 2                  |                                                                                                                      | -          |
| 15      | 1E30070MB     | RUBBER FEET           | 4                  |                                                                                                                      | +          |
| 16      | 9N1731600     | NUT M16 × 1.5         | 2                  |                                                                                                                      | +          |
| 17      | 9W3311600     | CONED DISK SPRING M16 | 2                  |                                                                                                                      | -          |
| 18      | 9B1221060     | BOLT M10 × 60         | 16                 |                                                                                                                      | +          |
|         | . VLILE I VVV | , DOLI 101101100      | 10                 | I .                                                                                                                  | i          |