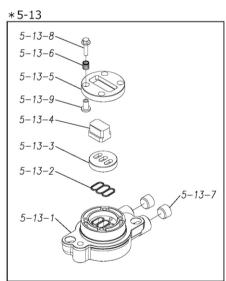

Please contact your Pump Distributor directly for more information.

| Ref.No. | Parts No.     | Description           | Parts<br>Component | Remark                                                                                                               | Orde<br>Qt |
|---------|---------------|-----------------------|--------------------|----------------------------------------------------------------------------------------------------------------------|------------|
| 1       | 1M20001SM     | OUT CHAMBER           | 2                  |                                                                                                                      |            |
| 2       | 1M20003SM     | IN MANIFOLD           | 1                  |                                                                                                                      |            |
| 3       | 1M20005SM     | OUT MANIFOLD          | 1                  |                                                                                                                      |            |
| 5       | 1M10001MN     | BODY ASSEMBLY         | 1                  |                                                                                                                      |            |
| 5-1     | 1M30018MM     | AIR CHAMBER           | 2                  | The parts of #5 are available with a set as [1M10001MN:BODY ASSEMBLY]. This is also available individually.          |            |
| 5-2     | 1M30001MM     | BODY                  | 1                  |                                                                                                                      |            |
| 5-3     | 1M30026MM     | BEARING CENTER ROD    | 2                  |                                                                                                                      |            |
| 5-4     | 1M30011MM     | SHUTTLE               | 1                  |                                                                                                                      |            |
| 5-5     | 1M30012MM     | BEARING SHUTTLE       | 1                  |                                                                                                                      |            |
| 5-6     | 9S2BA0025     | PACKING               | 2                  |                                                                                                                      |            |
| 5-7     | 9S1BS0036     | O RING S-36           | 2                  |                                                                                                                      |            |
| 5-8     | 1M30027MB     | PACKING BODY          | 2                  |                                                                                                                      |            |
| 5-9     | 1M30004MM     | BRACKET BEARING       | 2                  |                                                                                                                      |            |
| 5-10    | 9S1BG0065     | O RING G-65           | 2                  |                                                                                                                      |            |
| 5-11    | 9S1BP0014     | O RING P-14           | 4                  |                                                                                                                      |            |
| 5-12    | 9B5410825     | BOLT M8 × 25          | 16                 |                                                                                                                      |            |
| 5-13    | 1M10002MP     | VALVE BODY ASSEMBLY   | 2                  |                                                                                                                      |            |
| 5-13-1  | 1M30002MP     | VALVE BODY            | 2                  |                                                                                                                      |            |
| 5-13-2  | 1M30016MB     | PACKING VALVE         | 2                  |                                                                                                                      |            |
| 5-13-3  | 1M30014MM     | SEAT SLIDE VALVE      | 2                  | The parts of #5-13 are available with a set as [1M10002MP:VALVE BODY ASSEMBLY]. This is also available individually. |            |
| 5-13-4  | 1M30013MM     | SLIDE VALVE           | 2                  |                                                                                                                      |            |
| 5-13-5  | 1M30015MM     | GUIDE SLIDE VALVE     | 2                  |                                                                                                                      |            |
| 5-13-6  | 1M30020MM     | SPRING                | 8                  |                                                                                                                      |            |
| 5-13-7  | 1H30043MB     | PLUG                  | 4                  |                                                                                                                      |            |
| 5-13-8  | 9B2110520     | BOLT M5 × 20          | 8                  |                                                                                                                      |            |
| 5-13-9  | 1M30019MM     | GUIDE SPRING          | 8                  |                                                                                                                      |            |
| 5-14    | 9S1BG0055     | O RING G-55           | 2                  |                                                                                                                      |            |
| 5-15    | 9B2110835     | BOLT M8 × 35          | 8                  |                                                                                                                      |            |
| 5-16    | 1M30006MM     | BEARING PIN           | 4                  |                                                                                                                      |            |
| 5-17    | 1M30017MM     | BEARING ARM           | 2                  |                                                                                                                      |            |
| 5-19    | 1M30010MN     | CAP BODY IN           | 1                  |                                                                                                                      |            |
| 5-20    | 1M30005MM     | CASE SPRING           | 2                  | The parts of #5 are available with a set as                                                                          |            |
| 5-21    | 1M30007MM     | BEARING CASE SPRING   | 4                  | I he parts of #5 are available with a set as [1M10001MN:BODY ASSEMBLY]. This is also available individually.         | -          |
| 5-22    | 1M30008MM     | SPRING                | 2                  |                                                                                                                      |            |
| 5-23    | 1M30003MB     | ARM                   | 2                  |                                                                                                                      | -          |
| 5-24    | 1M30023MM     | PIN SHUTTLE           | 2                  |                                                                                                                      |            |
| 5-25    | 1M30009MM     | CAP BODY              | 1                  |                                                                                                                      | -          |
| 5-27    | 9T6125008     | SCREW M5-8            | 8                  |                                                                                                                      |            |
| 5-28    | 9B2110612     | BOLT M6 × 12          | 4                  |                                                                                                                      |            |
| 6       | 1M30024MM     | SPACER CENTER ROD     | 2                  |                                                                                                                      | +          |
| 7       | 1M20015MM     | CENTER ROD            | 1                  |                                                                                                                      | +          |
| 8       | 1M20021MM     | CENTER DISK           | 2                  |                                                                                                                      |            |
| 9       | 1M20030MM     | CENTER DISK           | 2                  |                                                                                                                      | +          |
| 10      | 1M200031MM    | DIAPHRAGM             | 2                  |                                                                                                                      | +          |
| 11      | 1M20012VB     | VALVE SEAT            | 4                  |                                                                                                                      | +          |
| 12      | 1M20028VB     | BALL                  | 4                  |                                                                                                                      | +          |
| 13      | 1M90001MN     | BALL VALVE            | 1                  |                                                                                                                      | +          |
| 14      | 1M30031MM     | BASE                  | 2                  |                                                                                                                      | -          |
| 15      | 1E30070MB     | RUBBER FEET           | 4                  |                                                                                                                      | +          |
| 16      | 9N1731600     | NUT M16 × 1.5         | 2                  |                                                                                                                      | +          |
| 17      | 9W3311600     | CONED DISK SPRING M16 | 2                  |                                                                                                                      | -          |
| 18      | 9B1221060     | BOLT M10 × 60         | 16                 |                                                                                                                      | +          |
|         | . VLILE I VVV | , DOLI 101101100      | 10                 | I .                                                                                                                  | i          |