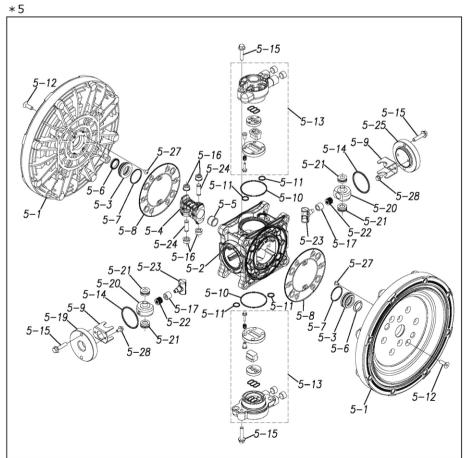

Please contact your Pump Distributor directly for more information.

| Ref.No. | Parts No.     | Description           | Parts<br>Component | Remark                                                                                                               | Orde<br>Qt |
|---------|---------------|-----------------------|--------------------|----------------------------------------------------------------------------------------------------------------------|------------|
| 1       | 1M20001SM     | OUT CHAMBER           | 2                  |                                                                                                                      |            |
| 2       | 1M20003SM     | IN MANIFOLD           | 1                  |                                                                                                                      |            |
| 3       | 1M20005SM     | OUT MANIFOLD          | 1                  |                                                                                                                      |            |
| 5       | 1M10001MN     | BODY ASSEMBLY         | 1                  |                                                                                                                      |            |
| 5-1     | 1M30018MM     | AIR CHAMBER           | 2                  | The parts of #5 are available with a set as [1M10001MN:BODY ASSEMBLY]. This is also available individually.          |            |
| 5-2     | 1M30001MM     | BODY                  | 1                  |                                                                                                                      |            |
| 5-3     | 1M30026MM     | BEARING CENTER ROD    | 2                  |                                                                                                                      |            |
| 5-4     | 1M30011MM     | SHUTTLE               | 1                  |                                                                                                                      |            |
| 5-5     | 1M30012MM     | BEARING SHUTTLE       | 1                  |                                                                                                                      |            |
| 5-6     | 9S2BA0025     | PACKING               | 2                  |                                                                                                                      |            |
| 5-7     | 9S1BS0036     | O RING S-36           | 2                  |                                                                                                                      |            |
| 5-8     | 1M30027MB     | PACKING BODY          | 2                  |                                                                                                                      |            |
| 5-9     | 1M30004MM     | BRACKET BEARING       | 2                  |                                                                                                                      |            |
| 5-10    | 9S1BG0065     | O RING G-65           | 2                  |                                                                                                                      |            |
| 5-11    | 9S1BP0014     | O RING P-14           | 4                  |                                                                                                                      |            |
| 5-12    | 9B5410825     | BOLT M8 × 25          | 16                 |                                                                                                                      |            |
| 5-13    | 1M10002MP     | VALVE BODY ASSEMBLY   | 2                  |                                                                                                                      |            |
| 5-13-1  | 1M30002MP     | VALVE BODY            | 2                  |                                                                                                                      |            |
| 5-13-2  | 1M30016MB     | PACKING VALVE         | 2                  |                                                                                                                      |            |
| 5-13-3  | 1M30014MM     | SEAT SLIDE VALVE      | 2                  | The parts of #5-13 are available with a set as [1M10002MP:VALVE BODY ASSEMBLY]. This is also available individually. |            |
| 5-13-4  | 1M30013MM     | SLIDE VALVE           | 2                  |                                                                                                                      |            |
| 5-13-5  | 1M30015MM     | GUIDE SLIDE VALVE     | 2                  |                                                                                                                      |            |
| 5-13-6  | 1M30020MM     | SPRING                | 8                  |                                                                                                                      |            |
| 5-13-7  | 1H30043MB     | PLUG                  | 4                  |                                                                                                                      |            |
| 5-13-8  | 9B2110520     | BOLT M5 × 20          | 8                  |                                                                                                                      |            |
| 5-13-9  | 1M30019MM     | GUIDE SPRING          | 8                  |                                                                                                                      |            |
| 5-14    | 9S1BG0055     | O RING G-55           | 2                  |                                                                                                                      |            |
| 5-15    | 9B2110835     | BOLT M8 × 35          | 8                  |                                                                                                                      |            |
| 5-16    | 1M30006MM     | BEARING PIN           | 4                  |                                                                                                                      |            |
| 5-17    | 1M30017MM     | BEARING ARM           | 2                  |                                                                                                                      |            |
| 5-19    | 1M30010MN     | CAP BODY IN           | 1                  |                                                                                                                      |            |
| 5-20    | 1M30005MM     | CASE SPRING           | 2                  | The parts of #5 are available with a set as                                                                          |            |
| 5-21    | 1M30007MM     | BEARING CASE SPRING   | 4                  | I he parts of #5 are available with a set as [1M10001MN:BODY ASSEMBLY]. This is also available individually.         | -          |
| 5-22    | 1M30008MM     | SPRING                | 2                  |                                                                                                                      |            |
| 5-23    | 1M30003MB     | ARM                   | 2                  |                                                                                                                      | -          |
| 5-24    | 1M30023MM     | PIN SHUTTLE           | 2                  |                                                                                                                      |            |
| 5-25    | 1M30009MM     | CAP BODY              | 1                  |                                                                                                                      | -          |
| 5-27    | 9T6125008     | SCREW M5-8            | 8                  |                                                                                                                      |            |
| 5-28    | 9B2110612     | BOLT M6 × 12          | 4                  |                                                                                                                      |            |
| 6       | 1M30024MM     | SPACER CENTER ROD     | 2                  |                                                                                                                      | +          |
| 7       | 1M20015MM     | CENTER ROD            | 1                  |                                                                                                                      | +          |
| 8       | 1M20021MM     | CENTER DISK           | 2                  |                                                                                                                      |            |
| 9       | 1M20030MM     | CENTER DISK           | 2                  |                                                                                                                      | +          |
| 10      | 1M200031MM    | DIAPHRAGM             | 2                  |                                                                                                                      | +          |
| 11      | 1M20012VB     | VALVE SEAT            | 4                  |                                                                                                                      | +          |
| 12      | 1M20028VB     | BALL                  | 4                  |                                                                                                                      | +          |
| 13      | 1M90001MN     | BALL VALVE            | 1                  |                                                                                                                      | +          |
| 14      | 1M30031MM     | BASE                  | 2                  |                                                                                                                      | -          |
| 15      | 1E30070MB     | RUBBER FEET           | 4                  |                                                                                                                      | +          |
| 16      | 9N1731600     | NUT M16 × 1.5         | 2                  |                                                                                                                      | +          |
| 17      | 9W3311600     | CONED DISK SPRING M16 | 2                  |                                                                                                                      | -          |
| 18      | 9B1221060     | BOLT M10 × 60         | 16                 |                                                                                                                      | +          |
|         | . VLILE I VVV | , DOLI 101101100      | 10                 | I .                                                                                                                  | i          |