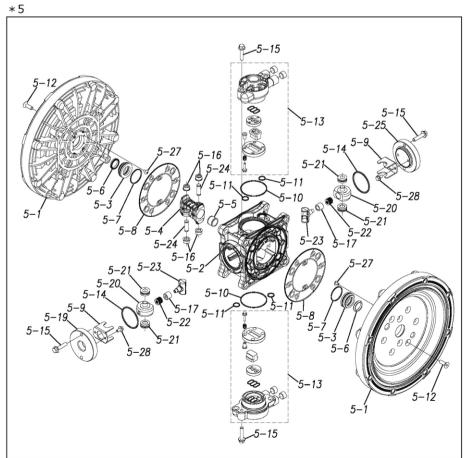

Please contact your Pump Distributor directly for more information.

| Ref.No. | Parts No. | Description            | Parts<br>Component | Remark                                                                                                      | Order<br>Qty |
|---------|-----------|------------------------|--------------------|-------------------------------------------------------------------------------------------------------------|--------------|
| 1       | 1M20001SM | OUT CHAMBER            | 2                  |                                                                                                             |              |
| 2       | 1M20003SM | IN MANIFOLD            | 1                  |                                                                                                             |              |
| 3       | 1M20005SM | OUT MANIFOLD           | 1                  |                                                                                                             |              |
| 5       | 1M10001MN | BODY ASSEMBLY          | 1                  |                                                                                                             |              |
| 5-1     | 1M30018MM | AIR CHAMBER            | 2                  |                                                                                                             |              |
| 5-2     | 1M30001MM | BODY                   | 1                  | The parts of #5 are available with a set as [1M10001MN:BODY ASSEMBLY]. This is also available individually. |              |
| 5-3     | 1M30026MM | BEARING CENTER ROD     | 2                  |                                                                                                             |              |
| 5-4     | 1M30011MM | SHUTTLE                | 1                  |                                                                                                             |              |
| 5-5     | 1M30012MM | BEARING SHUTTLE        | 1                  |                                                                                                             |              |
| 5-6     | 9S2BA0025 | PACKING                | 2                  |                                                                                                             |              |
| 5-7     | 9S1BS0036 | O RING S-36            | 2                  |                                                                                                             |              |
| 5-8     | 1M30027MB | PACKING BODY           | 2                  |                                                                                                             |              |
| 5-9     | 1M30004MM | BRACKET BEARING        | 2                  |                                                                                                             |              |
| 5-10    | 9S1BG0065 | O RING G-65            | 2                  |                                                                                                             |              |
| 5-11    | 9S1BP0014 | O RING P-14            | 4                  |                                                                                                             |              |
| 5-12    | 9B5410825 | BOLT M8 × 25           | 16                 | 1                                                                                                           |              |
| 5-13    | 1M10002MP | VALVE BODY ASSEMBLY    | 2                  |                                                                                                             |              |
| 5-13-1  | 1M30002MP | VALVE BODY             | 2                  |                                                                                                             | +            |
| 5-13-2  | 1M30016MB | PACKING VALVE          | 2                  | 1                                                                                                           |              |
| 5-13-3  | 1M30014MM | SEAT SLIDE VALVE       | 2                  |                                                                                                             | -            |
| 5-13-4  | 1M30013MM | SLIDE VALVE            | 2                  |                                                                                                             | -            |
| 5-13-5  | 1M30015MM | GUIDE SLIDE VALVE      | 2                  | The parts of #5-13 are available with a set as [1M10002MP:VALVE BODY ASSEMBLY]. This is                     |              |
| 5-13-6  | 1M30020MM | SPRING                 | 8                  | also available individually.                                                                                | -            |
| 5-13-7  | 1H30043MB | PLUG                   | 4                  |                                                                                                             |              |
| 5-13-8  | 9B2110520 | BOLT M5×20             | 8                  |                                                                                                             |              |
| 5-13-9  | 1M30019MM | GUIDE SPRING           | 8                  |                                                                                                             |              |
| 5-14    | 9S1BG0055 | O RING G-55            | 2                  |                                                                                                             |              |
| 5-15    | 9B2110835 | BOLT M8×35             | 8                  |                                                                                                             | -            |
| 5-16    | 1M30006MM | BEARING PIN            | 4                  |                                                                                                             |              |
| 5-17    | 1M30000WM | BEARING ARM            | 2                  |                                                                                                             |              |
| 5-19    | 1M30017MM | CAP BODY IN            | 1                  |                                                                                                             |              |
| 5-20    | 1M30005MM | CASE SPRING            | 2                  |                                                                                                             |              |
| 5-21    | 1M30003WM | BEARING CASE SPRING    | 4                  | The parts of #5 are available with a set as [1M10001MN:BODY ASSEMBLY]. This is also available individually. |              |
| 5-22    | 1M30007MM | SPRING CASE SPRING     | 2                  |                                                                                                             |              |
|         | 1M30003MB | ARM                    | 2                  |                                                                                                             |              |
| 5-23    |           |                        |                    |                                                                                                             |              |
| 5-24    | 1M30023MM | PIN SHUTTLE            | 2                  | -                                                                                                           |              |
| 5-25    | 1M30009MM | CAP BODY               | 1                  |                                                                                                             |              |
| 5-27    | 9T6125008 | SCREW M5-8             | 8                  |                                                                                                             |              |
| 5-28    | 9B2110612 | BOLT M6 × 12           | 4                  |                                                                                                             | -            |
| 6       | 1M30024MM | SPACER CENTER ROD      | 2                  |                                                                                                             | +            |
| 7       | 1M20015MM | CENTER ROD             | 1                  |                                                                                                             | +            |
| 8       | 1M20021MM | CENTER DISK            | 2                  |                                                                                                             |              |
| 9       | 1M20030MM | CENTER DISK            | 2                  |                                                                                                             |              |
| 10      | 1M20017BB | DIAPHRAGM              | 2                  |                                                                                                             |              |
| 11      | 1M20012BB | VALVE SEAT             | 4                  |                                                                                                             |              |
| 12      | 1M20028BB | BALL                   | 4                  |                                                                                                             |              |
| 13      | 1M90001MN | BALL VALVE             | 1                  |                                                                                                             | 1            |
| 14      | 1M30031MM | BASE                   | 2                  |                                                                                                             |              |
| 15      | 1E30070MB | RUBBER FEET            | 4                  |                                                                                                             |              |
| 16      | 9N1731600 | NUT M16 × 1.5          | 2                  |                                                                                                             |              |
| 17      | 9W3311600 | CONED DISK SPRING M16  | 2                  |                                                                                                             |              |
| 18      | 9B1221060 | BOLT M10 × 60          | 16                 |                                                                                                             |              |
| 20      | 9W4211000 | SPRING LOCK WASHER M10 | 16                 |                                                                                                             |              |