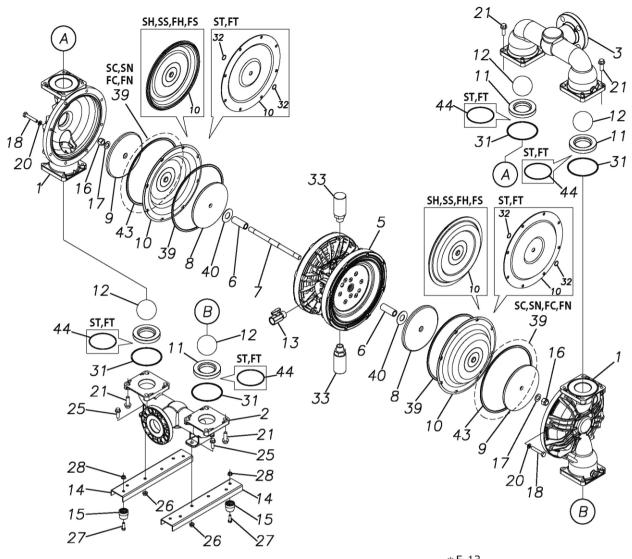

Please contact your Pump Distributor directly for more information.

| Ref.No. | Parts No. | Description            | Parts<br>Component | Remark                                                                                                      | Order<br>Qty |
|---------|-----------|------------------------|--------------------|-------------------------------------------------------------------------------------------------------------|--------------|
| 1       | 1M20001SM | OUT CHAMBER            | 2                  |                                                                                                             |              |
| 2       | 1M20003SM | IN MANIFOLD            | 1                  |                                                                                                             |              |
| 3       | 1M20005SM | OUT MANIFOLD           | 1                  |                                                                                                             |              |
| 5       | 1M10001MN | BODY ASSEMBLY          | 1                  |                                                                                                             |              |
| 5-1     | 1M30018MM | AIR CHAMBER            | 2                  |                                                                                                             |              |
| 5-2     | 1M30001MM | BODY                   | 1                  | The parts of #5 are available with a set as [1M10001MN:BODY ASSEMBLY]. This is also available individually. |              |
| 5-3     | 1M30026MM | BEARING CENTER ROD     | 2                  |                                                                                                             |              |
| 5-4     | 1M30011MM | SHUTTLE                | 1                  |                                                                                                             |              |
| 5-5     | 1M30012MM | BEARING SHUTTLE        | 1                  |                                                                                                             |              |
| 5-6     | 9S2BA0025 | PACKING                | 2                  |                                                                                                             |              |
| 5-7     | 9S1BS0036 | O RING S-36            | 2                  |                                                                                                             |              |
| 5-8     | 1M30027MB | PACKING BODY           | 2                  |                                                                                                             |              |
| 5-9     | 1M30004MM | BRACKET BEARING        | 2                  |                                                                                                             |              |
| 5-10    | 9S1BG0065 | O RING G-65            | 2                  |                                                                                                             |              |
| 5-11    | 9S1BP0014 | O RING P-14            | 4                  |                                                                                                             |              |
| 5-12    | 9B5410825 | BOLT M8 × 25           | 16                 | 1                                                                                                           |              |
| 5-13    | 1M10002MP | VALVE BODY ASSEMBLY    | 2                  |                                                                                                             |              |
| 5-13-1  | 1M30002MP | VALVE BODY             | 2                  |                                                                                                             | +            |
| 5-13-2  | 1M30016MB | PACKING VALVE          | 2                  | 1                                                                                                           |              |
| 5-13-3  | 1M30014MM | SEAT SLIDE VALVE       | 2                  |                                                                                                             | -            |
| 5-13-4  | 1M30013MM | SLIDE VALVE            | 2                  |                                                                                                             | -            |
| 5-13-5  | 1M30015MM | GUIDE SLIDE VALVE      | 2                  | The parts of #5-13 are available with a set as [1M10002MP:VALVE BODY ASSEMBLY]. This is                     |              |
| 5-13-6  | 1M30020MM | SPRING                 | 8                  | also available individually.                                                                                | -            |
| 5-13-7  | 1H30043MB | PLUG                   | 4                  |                                                                                                             |              |
| 5-13-8  | 9B2110520 | BOLT M5×20             | 8                  |                                                                                                             |              |
| 5-13-9  | 1M30019MM | GUIDE SPRING           | 8                  |                                                                                                             |              |
| 5-14    | 9S1BG0055 | O RING G-55            | 2                  |                                                                                                             |              |
| 5-15    | 9B2110835 | BOLT M8×35             | 8                  |                                                                                                             | -            |
| 5-16    | 1M30006MM | BEARING PIN            | 4                  |                                                                                                             |              |
| 5-17    | 1M30000WM | BEARING ARM            | 2                  |                                                                                                             |              |
| 5-19    | 1M30017MM | CAP BODY IN            | 1                  |                                                                                                             |              |
| 5-20    | 1M30005MM | CASE SPRING            | 2                  |                                                                                                             |              |
| 5-21    | 1M30003WM | BEARING CASE SPRING    | 4                  | The parts of #5 are available with a set as [1M10001MN:BODY ASSEMBLY]. This is also available individually. |              |
| 5-22    | 1M30007MM | SPRING CASE SPRING     | 2                  |                                                                                                             |              |
|         | 1M30003MB | ARM                    | 2                  |                                                                                                             |              |
| 5-23    |           |                        |                    |                                                                                                             |              |
| 5-24    | 1M30023MM | PIN SHUTTLE            | 2                  | -                                                                                                           |              |
| 5-25    | 1M30009MM | CAP BODY               | 1                  |                                                                                                             |              |
| 5-27    | 9T6125008 | SCREW M5-8             | 8                  |                                                                                                             |              |
| 5-28    | 9B2110612 | BOLT M6 × 12           | 4                  |                                                                                                             | -            |
| 6       | 1M30024MM | SPACER CENTER ROD      | 2                  |                                                                                                             | +            |
| 7       | 1M20015MM | CENTER ROD             | 1                  |                                                                                                             | +            |
| 8       | 1M20021MM | CENTER DISK            | 2                  |                                                                                                             |              |
| 9       | 1M20030MM | CENTER DISK            | 2                  |                                                                                                             |              |
| 10      | 1M20017BB | DIAPHRAGM              | 2                  |                                                                                                             |              |
| 11      | 1M20012BB | VALVE SEAT             | 4                  |                                                                                                             |              |
| 12      | 1M20028BB | BALL                   | 4                  |                                                                                                             |              |
| 13      | 1M90001MN | BALL VALVE             | 1                  |                                                                                                             | 1            |
| 14      | 1M30031MM | BASE                   | 2                  |                                                                                                             |              |
| 15      | 1E30070MB | RUBBER FEET            | 4                  |                                                                                                             |              |
| 16      | 9N1731600 | NUT M16 × 1.5          | 2                  |                                                                                                             |              |
| 17      | 9W3311600 | CONED DISK SPRING M16  | 2                  |                                                                                                             |              |
| 18      | 9B1221060 | BOLT M10 × 60          | 16                 |                                                                                                             |              |
| 20      | 9W4211000 | SPRING LOCK WASHER M10 | 16                 |                                                                                                             |              |

## ■ Parts List TC-X500SN-FLA 1M00070MN

| Ref.No. | Parts No. | Description         | Parts<br>Component | Remark | Order<br>Qty |
|---------|-----------|---------------------|--------------------|--------|--------------|
| 21      | 9B2211235 | BOLT M12 × 35       | 16                 |        |              |
| 25      | 9B2211030 | BOLT M10 × 30       | 4                  |        |              |
| 26      | 9N2211000 | NUT                 | 4                  |        |              |
| 27      | 9B1110825 | BOLT M8 × 25        | 4                  |        |              |
| 28      | 9N2110800 | NUT M8              | 4                  |        |              |
| 31      | 9S1BG0115 | O RING G-115        | 4                  |        |              |
| 33      | 1H90003MK | SILENCER            | 2                  |        |              |
| 39      | 9S1BG0270 | O RING G-270        | 4                  |        |              |
| 40      | 1M30033MB | CUSHION CENTER DISK | 2                  |        |              |