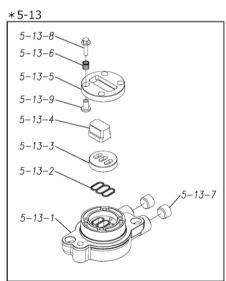

Please contact your Pump Distributor directly for more information.

| Ref.No. | Parts No. | Description            | Parts<br>Component | Remark                                                                                                      | Order<br>Qty |
|---------|-----------|------------------------|--------------------|-------------------------------------------------------------------------------------------------------------|--------------|
| 1       | 1M20001SM | OUT CHAMBER            | 2                  |                                                                                                             |              |
| 2       | 1M20003SM | IN MANIFOLD            | 1                  |                                                                                                             |              |
| 3       | 1M20005SM | OUT MANIFOLD           | 1                  |                                                                                                             |              |
| 5       | 1M10001MN | BODY ASSEMBLY          | 1                  |                                                                                                             |              |
| 5-1     | 1M30018MM | AIR CHAMBER            | 2                  |                                                                                                             |              |
| 5-2     | 1M30001MM | BODY                   | 1                  | The parts of #5 are available with a set as [1M10001MN:BODY ASSEMBLY]. This is also available individually. |              |
| 5-3     | 1M30026MM | BEARING CENTER ROD     | 2                  |                                                                                                             |              |
| 5-4     | 1M30011MM | SHUTTLE                | 1                  |                                                                                                             |              |
| 5-5     | 1M30012MM | BEARING SHUTTLE        | 1                  |                                                                                                             |              |
| 5-6     | 9S2BA0025 | PACKING                | 2                  |                                                                                                             |              |
| 5-7     | 9S1BS0036 | O RING S-36            | 2                  |                                                                                                             |              |
| 5-8     | 1M30027MB | PACKING BODY           | 2                  |                                                                                                             |              |
| 5-9     | 1M30004MM | BRACKET BEARING        | 2                  |                                                                                                             |              |
| 5-10    | 9S1BG0065 | O RING G-65            | 2                  |                                                                                                             |              |
| 5-11    | 9S1BP0014 | O RING P-14            | 4                  |                                                                                                             |              |
| 5-12    | 9B5410825 | BOLT M8 × 25           | 16                 | 1                                                                                                           |              |
| 5-13    | 1M10002MP | VALVE BODY ASSEMBLY    | 2                  |                                                                                                             |              |
| 5-13-1  | 1M30002MP | VALVE BODY             | 2                  |                                                                                                             | +            |
| 5-13-2  | 1M30016MB | PACKING VALVE          | 2                  | 1                                                                                                           |              |
| 5-13-3  | 1M30014MM | SEAT SLIDE VALVE       | 2                  |                                                                                                             | -            |
| 5-13-4  | 1M30013MM | SLIDE VALVE            | 2                  |                                                                                                             | -            |
| 5-13-5  | 1M30015MM | GUIDE SLIDE VALVE      | 2                  | The parts of #5-13 are available with a set as [1M10002MP:VALVE BODY ASSEMBLY]. This is                     |              |
| 5-13-6  | 1M30020MM | SPRING                 | 8                  | also available individually.                                                                                | -            |
| 5-13-7  | 1H30043MB | PLUG                   | 4                  |                                                                                                             |              |
| 5-13-8  | 9B2110520 | BOLT M5×20             | 8                  |                                                                                                             |              |
| 5-13-9  | 1M30019MM | GUIDE SPRING           | 8                  |                                                                                                             |              |
| 5-14    | 9S1BG0055 | O RING G-55            | 2                  |                                                                                                             |              |
| 5-15    | 9B2110835 | BOLT M8×35             | 8                  |                                                                                                             | -            |
| 5-16    | 1M30006MM | BEARING PIN            | 4                  |                                                                                                             |              |
| 5-17    | 1M30000WM | BEARING ARM            | 2                  |                                                                                                             |              |
| 5-19    | 1M30017MM | CAP BODY IN            | 1                  |                                                                                                             |              |
| 5-20    | 1M30005MM | CASE SPRING            | 2                  |                                                                                                             |              |
| 5-21    | 1M30003WM | BEARING CASE SPRING    | 4                  | The parts of #5 are available with a set as [1M10001MN:BODY ASSEMBLY]. This is also available individually. |              |
| 5-22    | 1M30007MM | SPRING CASE SPRING     | 2                  |                                                                                                             |              |
|         | 1M30003MB | ARM                    | 2                  |                                                                                                             |              |
| 5-23    |           |                        |                    |                                                                                                             |              |
| 5-24    | 1M30023MM | PIN SHUTTLE            | 2                  | -                                                                                                           |              |
| 5-25    | 1M30009MM | CAP BODY               | 1                  |                                                                                                             |              |
| 5-27    | 9T6125008 | SCREW M5-8             | 8                  |                                                                                                             |              |
| 5-28    | 9B2110612 | BOLT M6 × 12           | 4                  |                                                                                                             | -            |
| 6       | 1M30024MM | SPACER CENTER ROD      | 2                  |                                                                                                             | +            |
| 7       | 1M20015MM | CENTER ROD             | 1                  |                                                                                                             | +            |
| 8       | 1M20021MM | CENTER DISK            | 2                  |                                                                                                             |              |
| 9       | 1M20030MM | CENTER DISK            | 2                  |                                                                                                             |              |
| 10      | 1M20017BB | DIAPHRAGM              | 2                  |                                                                                                             |              |
| 11      | 1M20012BB | VALVE SEAT             | 4                  |                                                                                                             |              |
| 12      | 1M20028BB | BALL                   | 4                  |                                                                                                             |              |
| 13      | 1M90001MN | BALL VALVE             | 1                  |                                                                                                             | 1            |
| 14      | 1M30031MM | BASE                   | 2                  |                                                                                                             |              |
| 15      | 1E30070MB | RUBBER FEET            | 4                  |                                                                                                             |              |
| 16      | 9N1731600 | NUT M16 × 1.5          | 2                  |                                                                                                             |              |
| 17      | 9W3311600 | CONED DISK SPRING M16  | 2                  |                                                                                                             |              |
| 18      | 9B1221060 | BOLT M10 × 60          | 16                 |                                                                                                             |              |
| 20      | 9W4211000 | SPRING LOCK WASHER M10 | 16                 |                                                                                                             |              |