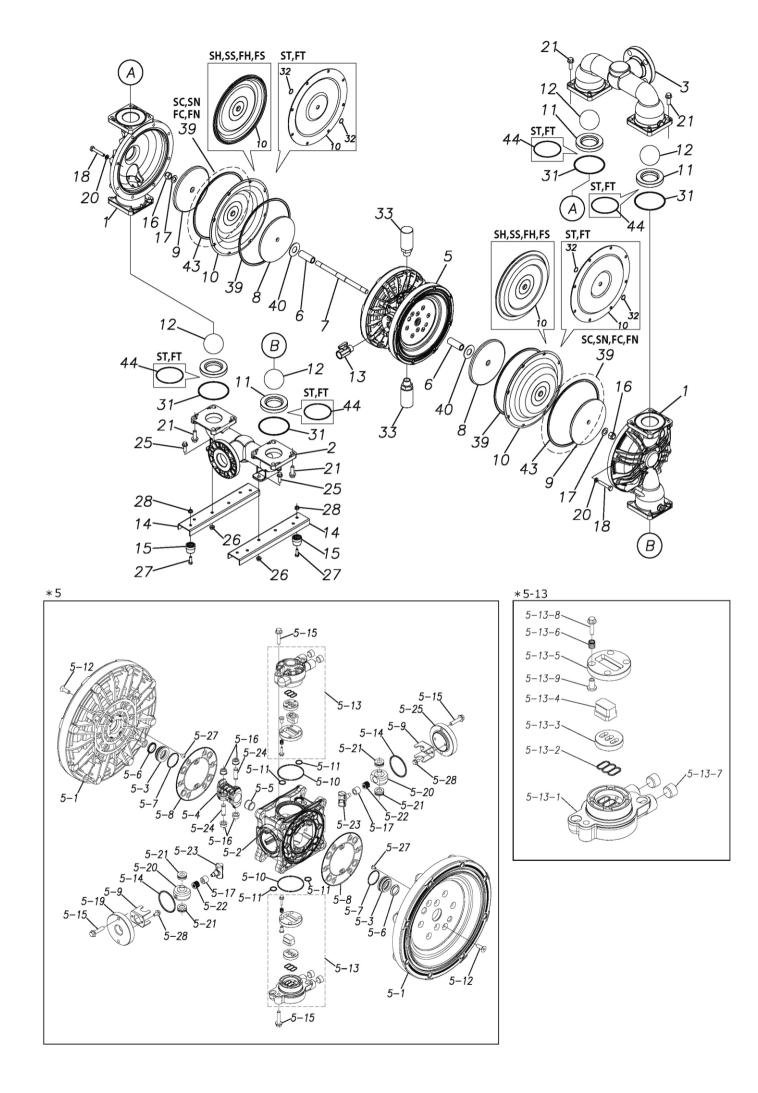

## Exploded View Drawing and Parts List

## TC-X500ST-NPT

| Ref.No. | Parts No.              | Description            | Parts<br>Component | Remark                                                                                                            | Order<br>Qty |
|---------|------------------------|------------------------|--------------------|-------------------------------------------------------------------------------------------------------------------|--------------|
| 1       | 1M20001SM              | OUT CHAMBER            | 2                  |                                                                                                                   |              |
| 2       | 1M20004SN              | IN MANIFOLD            | 1                  |                                                                                                                   |              |
| 3       | 1M20006SN              | OUT MANIFOLD           | 1                  |                                                                                                                   |              |
| 5       | 1M10001MN              | BODY ASSEMBLY          | 1                  |                                                                                                                   |              |
| 5-1     | 1M30018MM              | AIR CHAMBER            | 2                  |                                                                                                                   |              |
| 5-2     | 1M30001MM              | BODY                   | 1                  | The parts of #5 are available with a set as<br>[1M10001MN:BODY ASSEMBLY]. This is also<br>available individually. |              |
| 5-3     | 1M30026MM              | BEARING CENTER ROD     | 2                  |                                                                                                                   |              |
| 5-4     | 1M30011MM              | SHUTTLE                | 1                  |                                                                                                                   |              |
| 5-5     | 1M30012MM              | BEARING SHUTTLE        | 1                  |                                                                                                                   |              |
| 5-6     | 9S2BA0025              | PACKING                | 2                  |                                                                                                                   |              |
| 5-7     | 9S1BS0036              | O RING S-36            | 2                  |                                                                                                                   |              |
| 5-8     | 1M30027MB              | PACKING BODY           | 2                  |                                                                                                                   |              |
| 5-9     | 1M30004MM              | BRACKET BEARING        | 2                  |                                                                                                                   |              |
| 5-10    | 9S1BG0065              | O RING G-65            | 2                  |                                                                                                                   |              |
| 5-11    | 9S1BP0014              | O RING P-14            | 4                  |                                                                                                                   |              |
| 5-12    | 9B5410825              | BOLT M8×25             | 16                 |                                                                                                                   |              |
| 5-13    | 1M10002MP              | VALVE BODY ASSEMBLY    | 2                  |                                                                                                                   |              |
| 5-13-1  | 1M30002MP              | VALVE BODY             | 2                  |                                                                                                                   |              |
| 5-13-2  | 1M30016MB              | PACKING VALVE          | 2                  |                                                                                                                   |              |
| 5-13-3  | 1M30014MM              | SEAT SLIDE VALVE       | 2                  |                                                                                                                   |              |
| 5-13-4  | 1M30013MM              | SLIDE VALVE            | 2                  |                                                                                                                   |              |
| 5-13-5  | 1M30015MM              | GUIDE SLIDE VALVE      | 2                  | The parts of $\#5-13$ are available with a set as                                                                 |              |
| 5-13-6  | 1M30020MM              | SPRING                 | 8                  | [1M10002MP:VALVE BODY ASSEMBLY]. This is also available individually.                                             |              |
| 5-13-7  | 1H30043MB              | PLUG                   | 4                  |                                                                                                                   |              |
| 5-13-8  | 9B2110520              | BOLT M5 × 20           | 8                  |                                                                                                                   |              |
| 5-13-8  | 1M30019MM              | GUIDE SPRING           | 8                  |                                                                                                                   |              |
| 5-14    | 9S1BG0055              | O RING G-55            | 2                  |                                                                                                                   |              |
|         | 981BG0055<br>9B2110835 | BOLT M8 × 35           |                    | -                                                                                                                 |              |
| 5-15    |                        |                        | 8                  |                                                                                                                   |              |
| 5-16    | 1M30006MM              | BEARING PIN            | 4                  |                                                                                                                   |              |
| 5-17    | 1M30017MM              | BEARING ARM            | 2                  | -                                                                                                                 |              |
| 5-19    | 1M30010MN              | CAP BODY IN            | 1                  | -                                                                                                                 |              |
| 5-20    | 1M30005MM              | CASE SPRING            | 2                  | The parts of #5 are available with a set as                                                                       |              |
| 5-21    | 1M30007MM              | BEARING CASE SPRING    | 4                  | [1M10001MN:BODY ASSEMBLY]. This is also available individually.                                                   |              |
| 5-22    | 1M30008MM              | SPRING                 | 2                  | -                                                                                                                 |              |
| 5-23    | 1M30003MB              | ARM                    | 2                  | -                                                                                                                 |              |
| 5-24    | 1M30023MM              | PIN SHUTTLE            | 2                  | -                                                                                                                 |              |
| 5-25    | 1M30009MM              | CAP BODY               | 1                  | -                                                                                                                 |              |
| 5-27    | 9T6125008              | SCREW M5-8             | 8                  |                                                                                                                   |              |
| 5-28    | 9B2110612              | BOLT M6×12             | 4                  |                                                                                                                   |              |
| 6       | 1M30025TM              | SPACER CENTER ROD      | 2                  |                                                                                                                   | _            |
| 7       | 1M20016TM              | CENTER ROD             | 1                  |                                                                                                                   |              |
| 8       | 1M20031MM              | CENTER DISK            | 2                  |                                                                                                                   |              |
| 9       | 1M20033MM              | CENTER DISK            | 2                  |                                                                                                                   |              |
| 10      | 1M20002T7              | DIAPHRAGM              | 2                  |                                                                                                                   |              |
| 11      | 1M20013TM              | VALVE SEAT             | 4                  |                                                                                                                   |              |
| 12      | 1M20032TM              | BALL                   | 4                  |                                                                                                                   |              |
| 13      | 1M90001MN              | BALL VALVE             | 1                  |                                                                                                                   |              |
| 14      | 1M30032MM              | BASE                   | 2                  |                                                                                                                   |              |
| 15      | 1H30055MB              | RUBBER FEET            | 4                  |                                                                                                                   |              |
| 16      | 9N1331600              | NUT M16 × 1.5          | 2                  |                                                                                                                   |              |
| 17      | 9W3311600              | CONED DISK SPRING M16  | 2                  |                                                                                                                   |              |
| 18      | 9B1221060              | BOLT M10 × 60          | 16                 |                                                                                                                   |              |
| 20      | 9W4211000              | SPRING LOCK WASHER M10 | 16                 |                                                                                                                   |              |

## TC-X500ST-NPT

| Ref.No. | Parts No. | Description         | Parts<br>Component | Remark | Order<br>Qty |
|---------|-----------|---------------------|--------------------|--------|--------------|
| 21      | 9B2211235 | BOLT M12 × 35       | 12                 |        |              |
| 25      | 9B2211030 | BOLT M10 × 30       | 4                  |        |              |
| 26      | 1M30037MM | STUD BASE           | 4                  |        |              |
| 27      | 9B1110825 | BOLT M8×25          | 4                  |        |              |
| 28      | 9N2110800 | NUT M8              | 4                  |        |              |
| 31      | 9S1TG0115 | O RING G-115        | 4                  |        |              |
| 32      | 9S1TP0016 | O RING P-16         | 4                  |        |              |
| 33      | 1H90003MK | SILENCER            | 2                  |        |              |
| 39      | 9S1BG0270 | O RING G-270        | 2                  |        |              |
| 40      | 1M30033MB | CUSHION CENTER DISK | 2                  |        |              |
| 43      | 9S1TG0270 | O RING G-270        | 2                  |        |              |
| 44      | 9S1TG0100 | O RING G-100        | 4                  |        |              |