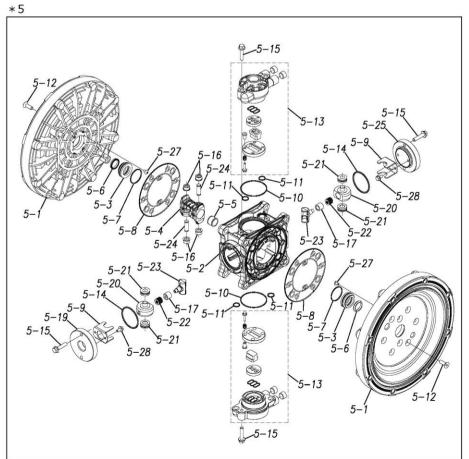

Please contact your Pump Distributor directly for more information.

| Ref.No.  | Parts No.              | Description                            | Parts<br>Component | Remark                                                                                                               | Ord<br>Qt |
|----------|------------------------|----------------------------------------|--------------------|----------------------------------------------------------------------------------------------------------------------|-----------|
| 1        | 1M20007AM              | OUT CHAMBER                            | 2                  |                                                                                                                      |           |
| 2        | 1M20008AM              | IN MANIFOLD                            | 1                  |                                                                                                                      |           |
| 3        | 1M20010AM              | OUT MANIFOLD                           | 1                  |                                                                                                                      |           |
| 5        | 1M10001MN              | BODY ASSEMBLY                          | 1                  |                                                                                                                      |           |
| 5-1      | 1M30018MM              | AIR CHAMBER                            | 2                  | The parts of #5 are available with a set as [1M10001MN:BODY ASSEMBLY]. This is also available individually.          |           |
| 5-2      | 1M30001MM              | BODY                                   | 1                  |                                                                                                                      |           |
| 5-3      | 1M30026MM              | BEARING CENTER ROD                     | 2                  |                                                                                                                      |           |
| 5-4      | 1M30011MM              | SHUTTLE                                | 1                  |                                                                                                                      |           |
| 5-5      | 1M30012MM              | BEARING SHUTTLE                        | 1                  |                                                                                                                      |           |
| 5-6      | 9S2BA0025              | PACKING                                | 2                  |                                                                                                                      |           |
| 5-7      | 9S1BS0036              | O RING S-36                            | 2                  |                                                                                                                      |           |
| 5-8      | 1M30027MB              | PACKING BODY                           | 2                  |                                                                                                                      |           |
| 5-9      | 1M30004MM              | BRACKET BEARING                        | 2                  |                                                                                                                      |           |
| 5-10     | 9S1BG0065              | O RING G-65                            | 2                  |                                                                                                                      |           |
| 5-11     | 9S1BP0014              | O RING P-14                            | 4                  |                                                                                                                      |           |
| 5-12     | 9B5410825              | BOLT M8 × 25                           | 16                 |                                                                                                                      |           |
| 5-13     | 1M10002MP              | VALVE BODY ASSEMBLY                    | 2                  |                                                                                                                      |           |
| 5-13-1   | 1M30002MP              | VALVE BODY                             | 2                  |                                                                                                                      |           |
| 5-13-2   | 1M30016MB              | PACKING VALVE                          | 2                  |                                                                                                                      |           |
| 5-13-3   | 1M30014MM              | SEAT SLIDE VALVE                       | 2                  |                                                                                                                      |           |
| 5-13-4   | 1M30013MM              | SLIDE VALVE                            | 2                  | The parts of #5-13 are available with a set as [1M10002MP:VALVE BODY ASSEMBLY]. This is also available individually. | -         |
| 5-13-5   | 1M30015MM              | GUIDE SLIDE VALVE                      | 2                  |                                                                                                                      | -         |
| 5-13-6   | 1M30020MM              | SPRING                                 | 8                  |                                                                                                                      |           |
| 5-13-7   | 1H30043MB              | PLUG                                   | 4                  |                                                                                                                      |           |
| 5-13-8   | 9B2110520              | BOLT M5×20                             | 8                  |                                                                                                                      |           |
| 5-13-9   | 1M30019MM              | GUIDE SPRING                           | 8                  |                                                                                                                      |           |
| 5-14     | 9S1BG0055              | O RING G-55                            | 2                  |                                                                                                                      |           |
| 5-15     | 9B2110835              | BOLT M8 × 35                           | 8                  |                                                                                                                      |           |
| 5-16     | 1M30006MM              | BEARING PIN                            | 4                  |                                                                                                                      |           |
| 5-17     | 1M30017MM              | BEARING ARM                            | 2                  |                                                                                                                      | -         |
| 5-19     | 1M30017MM              | CAP BODY IN                            | 1                  |                                                                                                                      |           |
| 5-20     | 1M30005MM              | CASE SPRING                            | 2                  |                                                                                                                      |           |
| 5-21     | 1M30003MM              | BEARING CASE SPRING                    | 4                  | The parts of #5 are available with a set as [1M10001MN:BODY ASSEMBLY]. This is also available individually.          |           |
| 5-22     | 1M30007MM              | SPRING                                 | 2                  |                                                                                                                      |           |
|          |                        |                                        |                    |                                                                                                                      |           |
| 5-23     | 1M30003MB<br>1M30023MM | ARM DIN SHITTIE                        | 2                  | -                                                                                                                    |           |
| 5-25     | 1M30023MM              | PIN SHUTTLE CAP BODY                   | 2                  |                                                                                                                      | -         |
| 5-25     |                        |                                        | 1 0                |                                                                                                                      |           |
| 5-27     | 9T6125008              | SCREW M5-8 BOLT M6 × 12                | 8                  |                                                                                                                      |           |
| 5-28     | 9B2110612              |                                        | 4                  |                                                                                                                      |           |
| 6        | 1M30024MM              | SPACER CENTER ROD                      | 2                  |                                                                                                                      | -         |
| 7        | 1M20015MM              | CENTER ROD                             | 1                  |                                                                                                                      | -         |
| 8        | 1M20021MM              | CENTER DISK                            | 4                  |                                                                                                                      | _         |
| 10       | 1M20020HB              | DIAPHRAGM                              | 2                  |                                                                                                                      | -         |
| 11       | 1M20012BB              | VALVE SEAT                             | 4                  |                                                                                                                      | +         |
| 12       | 1M20028BB              | BALL                                   | 4                  |                                                                                                                      |           |
| 13       | 1M90001MN              | BALL VALVE                             | 1                  |                                                                                                                      |           |
|          | 1M30031MM              | BASE                                   | 2                  |                                                                                                                      |           |
| 14       |                        | L DUDDED FEFT                          | 4                  |                                                                                                                      |           |
| 15       | 1E30070MB              | RUBBER FEET                            |                    |                                                                                                                      |           |
| 15<br>16 | 9N1731600              | NUT M16 × 1.5                          | 2                  |                                                                                                                      |           |
| 15       | 9N1731600<br>9W3311600 | NUT M16 × 1.5<br>CONED DISK SPRING M16 |                    |                                                                                                                      |           |
| 15<br>16 | 9N1731600              | NUT M16 × 1.5                          | 2                  |                                                                                                                      |           |