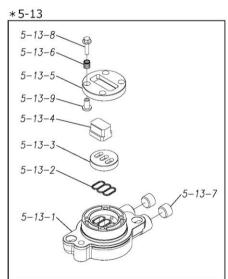

Please contact your Pump Distributor directly for more information.

| Ref.No.  | Parts No.              | Description                            | Parts<br>Component | Remark                                                                                                               | Ord<br>Qt |
|----------|------------------------|----------------------------------------|--------------------|----------------------------------------------------------------------------------------------------------------------|-----------|
| 1        | 1M20007AM              | OUT CHAMBER                            | 2                  |                                                                                                                      |           |
| 2        | 1M20008AM              | IN MANIFOLD                            | 1                  |                                                                                                                      |           |
| 3        | 1M20010AM              | OUT MANIFOLD                           | 1                  |                                                                                                                      |           |
| 5        | 1M10001MN              | BODY ASSEMBLY                          | 1                  |                                                                                                                      |           |
| 5-1      | 1M30018MM              | AIR CHAMBER                            | 2                  | The parts of #5 are available with a set as [1M10001MN:BODY ASSEMBLY]. This is also available individually.          |           |
| 5-2      | 1M30001MM              | BODY                                   | 1                  |                                                                                                                      |           |
| 5-3      | 1M30026MM              | BEARING CENTER ROD                     | 2                  |                                                                                                                      |           |
| 5-4      | 1M30011MM              | SHUTTLE                                | 1                  |                                                                                                                      |           |
| 5-5      | 1M30012MM              | BEARING SHUTTLE                        | 1                  |                                                                                                                      |           |
| 5-6      | 9S2BA0025              | PACKING                                | 2                  |                                                                                                                      |           |
| 5-7      | 9S1BS0036              | O RING S-36                            | 2                  |                                                                                                                      |           |
| 5-8      | 1M30027MB              | PACKING BODY                           | 2                  |                                                                                                                      |           |
| 5-9      | 1M30004MM              | BRACKET BEARING                        | 2                  |                                                                                                                      |           |
| 5-10     | 9S1BG0065              | O RING G-65                            | 2                  |                                                                                                                      |           |
| 5-11     | 9S1BP0014              | O RING P-14                            | 4                  |                                                                                                                      |           |
| 5-12     | 9B5410825              | BOLT M8 × 25                           | 16                 |                                                                                                                      |           |
| 5-13     | 1M10002MP              | VALVE BODY ASSEMBLY                    | 2                  |                                                                                                                      |           |
| 5-13-1   | 1M30002MP              | VALVE BODY                             | 2                  |                                                                                                                      |           |
| 5-13-2   | 1M30016MB              | PACKING VALVE                          | 2                  |                                                                                                                      |           |
| 5-13-3   | 1M30014MM              | SEAT SLIDE VALVE                       | 2                  |                                                                                                                      |           |
| 5-13-4   | 1M30013MM              | SLIDE VALVE                            | 2                  | The parts of #5-13 are available with a set as [1M10002MP:VALVE BODY ASSEMBLY]. This is also available individually. | -         |
| 5-13-5   | 1M30015MM              | GUIDE SLIDE VALVE                      | 2                  |                                                                                                                      | -         |
| 5-13-6   | 1M30020MM              | SPRING                                 | 8                  |                                                                                                                      |           |
| 5-13-7   | 1H30043MB              | PLUG                                   | 4                  |                                                                                                                      |           |
| 5-13-8   | 9B2110520              | BOLT M5×20                             | 8                  |                                                                                                                      |           |
| 5-13-9   | 1M30019MM              | GUIDE SPRING                           | 8                  |                                                                                                                      |           |
| 5-14     | 9S1BG0055              | O RING G-55                            | 2                  |                                                                                                                      |           |
| 5-15     | 9B2110835              | BOLT M8 × 35                           | 8                  |                                                                                                                      |           |
| 5-16     | 1M30006MM              | BEARING PIN                            | 4                  |                                                                                                                      |           |
| 5-17     | 1M30017MM              | BEARING ARM                            | 2                  |                                                                                                                      | -         |
| 5-19     | 1M30017MM              | CAP BODY IN                            | 1                  |                                                                                                                      |           |
| 5-20     | 1M30005MM              | CASE SPRING                            | 2                  |                                                                                                                      |           |
| 5-21     | 1M30003MM              | BEARING CASE SPRING                    | 4                  | The parts of #5 are available with a set as [1M10001MN:BODY ASSEMBLY]. This is also available individually.          |           |
| 5-22     | 1M30007MM              | SPRING                                 | 2                  |                                                                                                                      |           |
|          |                        |                                        |                    |                                                                                                                      |           |
| 5-23     | 1M30003MB<br>1M30023MM | ARM DIN SHITTIE                        | 2                  | -                                                                                                                    |           |
| 5-25     | 1M30023MM              | PIN SHUTTLE CAP BODY                   | 2                  |                                                                                                                      | -         |
| 5-25     |                        |                                        | 1 0                |                                                                                                                      |           |
| 5-27     | 9T6125008              | SCREW M5-8 BOLT M6 × 12                | 8                  |                                                                                                                      |           |
| 5-28     | 9B2110612              |                                        | 4                  |                                                                                                                      |           |
| 6        | 1M30024MM              | SPACER CENTER ROD                      | 2                  |                                                                                                                      | -         |
| 7        | 1M20015MM              | CENTER ROD                             | 1                  |                                                                                                                      | -         |
| 8        | 1M20021MM              | CENTER DISK                            | 4                  |                                                                                                                      | _         |
| 10       | 1M20020HB              | DIAPHRAGM                              | 2                  |                                                                                                                      | -         |
| 11       | 1M20012BB              | VALVE SEAT                             | 4                  |                                                                                                                      | +         |
| 12       | 1M20028BB              | BALL                                   | 4                  |                                                                                                                      |           |
| 13       | 1M90001MN              | BALL VALVE                             | 1                  |                                                                                                                      |           |
|          | 1M30031MM              | BASE                                   | 2                  |                                                                                                                      |           |
| 14       |                        | L DUDDED FEFT                          | 4                  |                                                                                                                      |           |
| 15       | 1E30070MB              | RUBBER FEET                            |                    |                                                                                                                      |           |
| 15<br>16 | 9N1731600              | NUT M16 × 1.5                          | 2                  |                                                                                                                      |           |
| 15       | 9N1731600<br>9W3311600 | NUT M16 × 1.5<br>CONED DISK SPRING M16 |                    |                                                                                                                      |           |
| 15<br>16 | 9N1731600              | NUT M16 × 1.5                          | 2                  |                                                                                                                      |           |