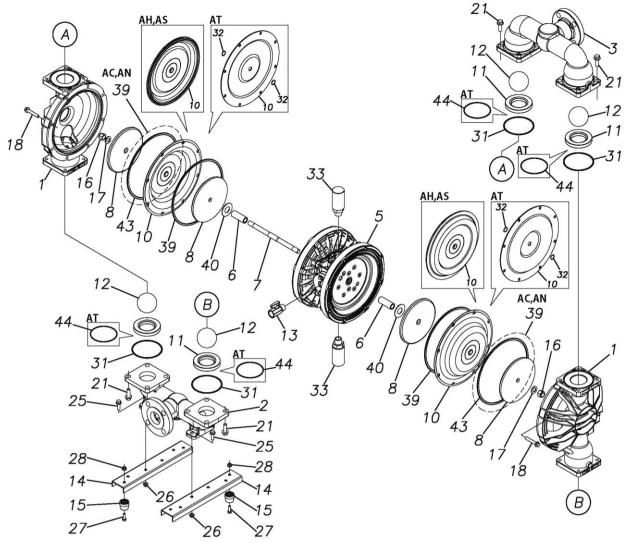

## **Exploded View Drawing and Parts List**

Model: TC-X500AH-FLA

Model Number: 1M00060MNA

Serial Number:

Service Code:

The part list and exploded view drawing as attached below indicate the full list of parts for the above mentioned pump model.

When ordering parts take care to select the correct model pump and required parts. Also be aware that models may change over time as improvements are made so cross-referencing the pumps serial number assembly date and service code are also recommended.

Please contact your Pump Distributor directly for more information.

| Ref.No.  | Parts No.              | Description                            | Parts<br>Component | Remark                                                                                                               | Ord<br>Qt |
|----------|------------------------|----------------------------------------|--------------------|----------------------------------------------------------------------------------------------------------------------|-----------|
| 1        | 1M20007AM              | OUT CHAMBER                            | 2                  |                                                                                                                      |           |
| 2        | 1M20008AM              | IN MANIFOLD                            | 1                  |                                                                                                                      |           |
| 3        | 1M20010AM              | OUT MANIFOLD                           | 1                  |                                                                                                                      |           |
| 5        | 1M10001MN              | BODY ASSEMBLY                          | 1                  |                                                                                                                      |           |
| 5-1      | 1M30018MM              | AIR CHAMBER                            | 2                  | The parts of #5 are available with a set as [1M10001MN:BODY ASSEMBLY]. This is also available individually.          |           |
| 5-2      | 1M30001MM              | BODY                                   | 1                  |                                                                                                                      |           |
| 5-3      | 1M30026MM              | BEARING CENTER ROD                     | 2                  |                                                                                                                      |           |
| 5-4      | 1M30011MM              | SHUTTLE                                | 1                  |                                                                                                                      |           |
| 5-5      | 1M30012MM              | BEARING SHUTTLE                        | 1                  |                                                                                                                      |           |
| 5-6      | 9S2BA0025              | PACKING                                | 2                  |                                                                                                                      |           |
| 5-7      | 9S1BS0036              | O RING S-36                            | 2                  |                                                                                                                      |           |
| 5-8      | 1M30027MB              | PACKING BODY                           | 2                  |                                                                                                                      |           |
| 5-9      | 1M30004MM              | BRACKET BEARING                        | 2                  |                                                                                                                      |           |
| 5-10     | 9S1BG0065              | O RING G-65                            | 2                  |                                                                                                                      |           |
| 5-11     | 9S1BP0014              | O RING P-14                            | 4                  |                                                                                                                      |           |
| 5-12     | 9B5410825              | BOLT M8 × 25                           | 16                 |                                                                                                                      |           |
| 5-13     | 1M10002MP              | VALVE BODY ASSEMBLY                    | 2                  |                                                                                                                      |           |
| 5-13-1   | 1M30002MP              | VALVE BODY                             | 2                  |                                                                                                                      |           |
| 5-13-2   | 1M30016MB              | PACKING VALVE                          | 2                  |                                                                                                                      |           |
| 5-13-3   | 1M30014MM              | SEAT SLIDE VALVE                       | 2                  |                                                                                                                      |           |
| 5-13-4   | 1M30013MM              | SLIDE VALVE                            | 2                  | The parts of #5-13 are available with a set as [1M10002MP:VALVE BODY ASSEMBLY]. This is also available individually. | -         |
| 5-13-5   | 1M30015MM              | GUIDE SLIDE VALVE                      | 2                  |                                                                                                                      | -         |
| 5-13-6   | 1M30020MM              | SPRING                                 | 8                  |                                                                                                                      |           |
| 5-13-7   | 1H30043MB              | PLUG                                   | 4                  |                                                                                                                      |           |
| 5-13-8   | 9B2110520              | BOLT M5×20                             | 8                  |                                                                                                                      |           |
| 5-13-9   | 1M30019MM              | GUIDE SPRING                           | 8                  |                                                                                                                      |           |
| 5-14     | 9S1BG0055              | O RING G-55                            | 2                  |                                                                                                                      |           |
| 5-15     | 9B2110835              | BOLT M8 × 35                           | 8                  |                                                                                                                      |           |
| 5-16     | 1M30006MM              | BEARING PIN                            | 4                  |                                                                                                                      |           |
| 5-17     | 1M30017MM              | BEARING ARM                            | 2                  |                                                                                                                      | -         |
| 5-19     | 1M30017MM              | CAP BODY IN                            | 1                  |                                                                                                                      |           |
| 5-20     | 1M30005MM              | CASE SPRING                            | 2                  |                                                                                                                      |           |
| 5-21     | 1M30003MM              | BEARING CASE SPRING                    | 4                  | The parts of #5 are available with a set as [1M10001MN:BODY ASSEMBLY]. This is also available individually.          |           |
| 5-22     | 1M30007MM              | SPRING                                 | 2                  |                                                                                                                      |           |
|          |                        |                                        |                    |                                                                                                                      |           |
| 5-23     | 1M30003MB<br>1M30023MM | ARM DIN SHITTIE                        | 2                  | -                                                                                                                    |           |
| 5-25     | 1M30023MM              | PIN SHUTTLE CAP BODY                   | 2                  |                                                                                                                      | -         |
| 5-25     |                        |                                        | 1 0                |                                                                                                                      |           |
| 5-27     | 9T6125008              | SCREW M5-8 BOLT M6 × 12                | 8                  |                                                                                                                      |           |
| 5-28     | 9B2110612              |                                        | 4                  |                                                                                                                      |           |
| 6        | 1M30024MM              | SPACER CENTER ROD                      | 2                  |                                                                                                                      | -         |
| 7        | 1M20015MM              | CENTER ROD                             | 1                  |                                                                                                                      | -         |
| 8        | 1M20021MM              | CENTER DISK                            | 4                  |                                                                                                                      | _         |
| 10       | 1M20020HB              | DIAPHRAGM                              | 2                  |                                                                                                                      | -         |
| 11       | 1M20012BB              | VALVE SEAT                             | 4                  |                                                                                                                      | +         |
| 12       | 1M20028BB              | BALL                                   | 4                  |                                                                                                                      |           |
| 13       | 1M90001MN              | BALL VALVE                             | 1                  |                                                                                                                      |           |
|          | 1M30031MM              | BASE                                   | 2                  |                                                                                                                      |           |
| 14       |                        | L DUDDED FEFT                          | 4                  |                                                                                                                      |           |
| 15       | 1E30070MB              | RUBBER FEET                            |                    |                                                                                                                      |           |
| 15<br>16 | 9N1731600              | NUT M16 × 1.5                          | 2                  |                                                                                                                      |           |
| 15       | 9N1731600<br>9W3311600 | NUT M16 × 1.5<br>CONED DISK SPRING M16 |                    |                                                                                                                      |           |
| 15<br>16 | 9N1731600              | NUT M16 × 1.5                          | 2                  |                                                                                                                      |           |