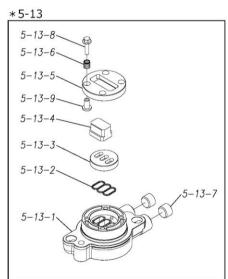

Please contact your Pump Distributor directly for more information.

|        |           | Description           | Component | Remark                                                                                                                | Qty |
|--------|-----------|-----------------------|-----------|-----------------------------------------------------------------------------------------------------------------------|-----|
| 1      | 1M20007AM | OUT CHAMBER           | 2         |                                                                                                                       |     |
| 2      | 1M20008AM | IN MANIFOLD           | 1         |                                                                                                                       |     |
| 3      | 1M20010AM | OUT MANIFOLD          | 1         |                                                                                                                       |     |
| 5      | 1M10001MN | BODY ASSEMBLY         | 1         |                                                                                                                       |     |
| 5-1    | 1M30018MM | AIR CHAMBER           | 2         |                                                                                                                       |     |
| 5-2    | 1M30001MM | BODY                  | 1         | The parts of #5 are available with a set as [1M10001MN:BODY ASSEMBLY]. This is also available individually.           |     |
| 5-3    | 1M30026MM | BEARING CENTER ROD    | 2         |                                                                                                                       |     |
| 5-4    | 1M30011MM | SHUTTLE               | 1         |                                                                                                                       |     |
| 5-5    | 1M30012MM | BEARING SHUTTLE       | 1         |                                                                                                                       |     |
| 5-6    | 9S2BA0025 | PACKING               | 2         |                                                                                                                       |     |
| 5-7    | 9S1BS0036 | O RING S-36           | 2         |                                                                                                                       |     |
| 5-8    | 1M30027MB | PACKING BODY          | 2         |                                                                                                                       |     |
| 5-9    | 1M30004MM | BRACKET BEARING       | 2         |                                                                                                                       |     |
| 5-10   | 9S1BG0065 | O RING G-65           | 2         |                                                                                                                       |     |
| 5-11   | 9S1BP0014 | O RING P-14           | 4         |                                                                                                                       |     |
| 5-12   | 9B5410825 | BOLT M8 × 25          | 16        |                                                                                                                       |     |
| 5-13   | 1M10002MP | VALVE BODY ASSEMBLY   | 2         |                                                                                                                       |     |
| 5-13-1 | 1M30002MP | VALVE BODY            | 2         |                                                                                                                       |     |
| 5-13-2 | 1M30016MB | PACKING VALVE         | 2         | 1                                                                                                                     |     |
| 5-13-3 | 1M30014MM | SEAT SLIDE VALVE      | 2         |                                                                                                                       |     |
| 5-13-4 | 1M30013MM | SLIDE VALVE           | 2         | The parts of #5-13 are available with a set as [1M10002MP: VALVE BODY ASSEMBLY]. This is also available individually. | -   |
| 5-13-5 | 1M30015MM | GUIDE SLIDE VALVE     | 2         |                                                                                                                       | -   |
| 5-13-6 | 1M30020MM | SPRING                | 8         |                                                                                                                       | -   |
| 5-13-7 | 1H30043MB | PLUG                  | 4         |                                                                                                                       |     |
| 5-13-8 | 9B2110520 | BOLT M5×20            | 8         |                                                                                                                       |     |
| 5-13-9 | 1M30019MM | GUIDE SPRING          | 8         |                                                                                                                       | -   |
| 5-14   | 9S1BG0055 | O RING G-55           | 2         |                                                                                                                       |     |
| 5-15   | 9B2110835 | BOLT M8×35            | 8         | The parts of #5 are available with a set as [1M10001MN:BODY ASSEMBLY]. This is also available individually.           | -   |
| 5-16   | 1M30006MM | BEARING PIN           | 4         |                                                                                                                       |     |
| 5-17   | 1M30017MM | BEARING ARM           | 2         |                                                                                                                       | -   |
| 5-19   | 1M30017MM | CAP BODY IN           | 1         |                                                                                                                       |     |
| 5-20   | 1M30005MM | CASE SPRING           | 2         |                                                                                                                       |     |
| 5-21   | 1M30003MM | BEARING CASE SPRING   | 4         |                                                                                                                       |     |
| 5-22   | 1M30007MM | SPRING CASE SPRING    | 2         |                                                                                                                       | -   |
|        | 1M30003MB | ARM                   | 2         |                                                                                                                       |     |
| 5-23   |           |                       |           |                                                                                                                       |     |
| 5-24   | 1M30023MM | PIN SHUTTLE           | 2         |                                                                                                                       |     |
| 5-25   | 1M30009MM | CAP BODY              | 1         |                                                                                                                       |     |
| 5-27   | 9T6125008 | SCREW M5-8            | 8         |                                                                                                                       |     |
| 5-28   | 9B2110612 | BOLT M6 × 12          | 4         |                                                                                                                       |     |
| 6      | 1M30024MM | SPACER CENTER ROD     | 2         |                                                                                                                       |     |
| 7      | 1M20015MM | CENTER ROD            | 1         |                                                                                                                       |     |
| 8      | 1M20021MM | CENTER DISK           | 4         |                                                                                                                       |     |
| 10     | 1M20017EB | DIAPHRAGM             | 2         |                                                                                                                       |     |
| 11     | 1M20012EB | VALVE SEAT            | 4         |                                                                                                                       |     |
| 12     | 1M20028EB | BALL                  | 4         |                                                                                                                       |     |
| 13     | 1M90001MN | BALL VALVE            | 1         |                                                                                                                       |     |
| 14     | 1M30031MM | BASE                  | 2         |                                                                                                                       |     |
| 15     | 1E30070MB | RUBBER FEET           | 4         |                                                                                                                       |     |
| 16     | 9N1731600 | NUT M16 × 1.5         | 2         |                                                                                                                       |     |
| 17     | 9W3311600 | CONED DISK SPRING M16 | 2         |                                                                                                                       |     |
| 18     | 9B2111060 | BOLT M10 × 60         | 16        |                                                                                                                       |     |
| 21     | 9B2111235 | BOLT M12 × 35         | 16        |                                                                                                                       |     |
| 25     | 9B2111030 | BOLT M10 × 30         | 4         |                                                                                                                       |     |