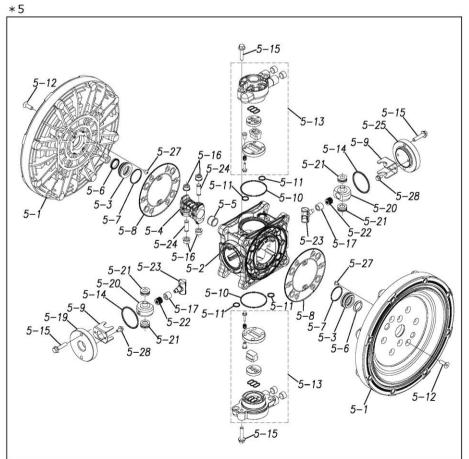

Please contact your Pump Distributor directly for more information.

|        |           | Description           | Component | Remark                                                                                                                | Qty |
|--------|-----------|-----------------------|-----------|-----------------------------------------------------------------------------------------------------------------------|-----|
| 1      | 1M20007AM | OUT CHAMBER           | 2         |                                                                                                                       |     |
| 2      | 1M20008AM | IN MANIFOLD           | 1         |                                                                                                                       |     |
| 3      | 1M20010AM | OUT MANIFOLD          | 1         |                                                                                                                       |     |
| 5      | 1M10001MN | BODY ASSEMBLY         | 1         |                                                                                                                       |     |
| 5-1    | 1M30018MM | AIR CHAMBER           | 2         |                                                                                                                       |     |
| 5-2    | 1M30001MM | BODY                  | 1         | The parts of #5 are available with a set as [1M10001MN:BODY ASSEMBLY]. This is also available individually.           |     |
| 5-3    | 1M30026MM | BEARING CENTER ROD    | 2         |                                                                                                                       |     |
| 5-4    | 1M30011MM | SHUTTLE               | 1         |                                                                                                                       |     |
| 5-5    | 1M30012MM | BEARING SHUTTLE       | 1         |                                                                                                                       |     |
| 5-6    | 9S2BA0025 | PACKING               | 2         |                                                                                                                       |     |
| 5-7    | 9S1BS0036 | O RING S-36           | 2         |                                                                                                                       |     |
| 5-8    | 1M30027MB | PACKING BODY          | 2         |                                                                                                                       |     |
| 5-9    | 1M30004MM | BRACKET BEARING       | 2         |                                                                                                                       |     |
| 5-10   | 9S1BG0065 | O RING G-65           | 2         |                                                                                                                       |     |
| 5-11   | 9S1BP0014 | O RING P-14           | 4         |                                                                                                                       |     |
| 5-12   | 9B5410825 | BOLT M8 × 25          | 16        |                                                                                                                       |     |
| 5-13   | 1M10002MP | VALVE BODY ASSEMBLY   | 2         |                                                                                                                       |     |
| 5-13-1 | 1M30002MP | VALVE BODY            | 2         |                                                                                                                       |     |
| 5-13-2 | 1M30016MB | PACKING VALVE         | 2         | 1                                                                                                                     |     |
| 5-13-3 | 1M30014MM | SEAT SLIDE VALVE      | 2         |                                                                                                                       |     |
| 5-13-4 | 1M30013MM | SLIDE VALVE           | 2         | The parts of #5-13 are available with a set as [1M10002MP: VALVE BODY ASSEMBLY]. This is also available individually. | -   |
| 5-13-5 | 1M30015MM | GUIDE SLIDE VALVE     | 2         |                                                                                                                       | -   |
| 5-13-6 | 1M30020MM | SPRING                | 8         |                                                                                                                       | -   |
| 5-13-7 | 1H30043MB | PLUG                  | 4         |                                                                                                                       |     |
| 5-13-8 | 9B2110520 | BOLT M5×20            | 8         |                                                                                                                       |     |
| 5-13-9 | 1M30019MM | GUIDE SPRING          | 8         |                                                                                                                       | -   |
| 5-14   | 9S1BG0055 | O RING G-55           | 2         |                                                                                                                       |     |
| 5-15   | 9B2110835 | BOLT M8×35            | 8         | The parts of #5 are available with a set as [1M10001MN:BODY ASSEMBLY]. This is also available individually.           | -   |
| 5-16   | 1M30006MM | BEARING PIN           | 4         |                                                                                                                       |     |
| 5-17   | 1M30017MM | BEARING ARM           | 2         |                                                                                                                       | -   |
| 5-19   | 1M30017MM | CAP BODY IN           | 1         |                                                                                                                       |     |
| 5-20   | 1M30005MM | CASE SPRING           | 2         |                                                                                                                       |     |
| 5-21   | 1M30003MM | BEARING CASE SPRING   | 4         |                                                                                                                       |     |
| 5-22   | 1M30007MM | SPRING CASE SPRING    | 2         |                                                                                                                       | -   |
|        | 1M30003MB | ARM                   | 2         |                                                                                                                       |     |
| 5-23   |           |                       |           |                                                                                                                       |     |
| 5-24   | 1M30023MM | PIN SHUTTLE           | 2         |                                                                                                                       |     |
| 5-25   | 1M30009MM | CAP BODY              | 1         |                                                                                                                       |     |
| 5-27   | 9T6125008 | SCREW M5-8            | 8         |                                                                                                                       |     |
| 5-28   | 9B2110612 | BOLT M6 × 12          | 4         |                                                                                                                       |     |
| 6      | 1M30024MM | SPACER CENTER ROD     | 2         |                                                                                                                       |     |
| 7      | 1M20015MM | CENTER ROD            | 1         |                                                                                                                       |     |
| 8      | 1M20021MM | CENTER DISK           | 4         |                                                                                                                       |     |
| 10     | 1M20017EB | DIAPHRAGM             | 2         |                                                                                                                       |     |
| 11     | 1M20012EB | VALVE SEAT            | 4         |                                                                                                                       |     |
| 12     | 1M20028EB | BALL                  | 4         |                                                                                                                       |     |
| 13     | 1M90001MN | BALL VALVE            | 1         |                                                                                                                       |     |
| 14     | 1M30031MM | BASE                  | 2         |                                                                                                                       |     |
| 15     | 1E30070MB | RUBBER FEET           | 4         |                                                                                                                       |     |
| 16     | 9N1731600 | NUT M16 × 1.5         | 2         |                                                                                                                       |     |
| 17     | 9W3311600 | CONED DISK SPRING M16 | 2         |                                                                                                                       |     |
| 18     | 9B2111060 | BOLT M10 × 60         | 16        |                                                                                                                       |     |
| 21     | 9B2111235 | BOLT M12 × 35         | 16        |                                                                                                                       |     |
| 25     | 9B2111030 | BOLT M10 × 30         | 4         |                                                                                                                       |     |