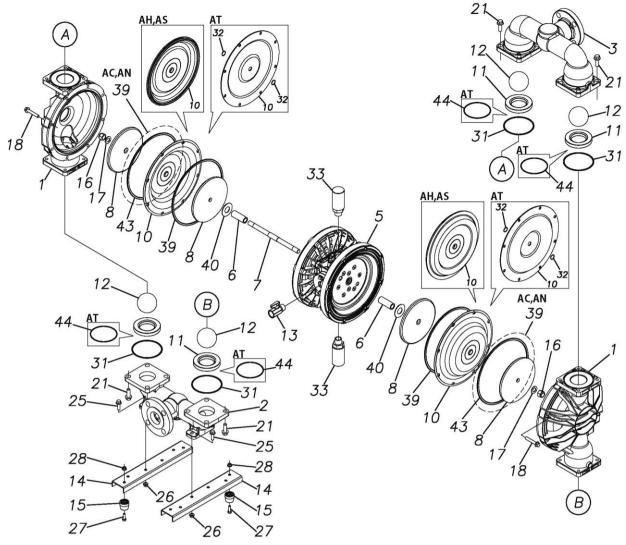

## **Exploded View Drawing and Parts List**

Model: TC-X500AE-FLA

Model Number: 1M00057MNA

Serial Number:

Service Code:

The part list and exploded view drawing as attached below indicate the full list of parts for the above mentioned pump model.

When ordering parts take care to select the correct model pump and required parts. Also be aware that models may change over time as improvements are made so cross-referencing the pumps serial number assembly date and service code are also recommended.

Please contact your Pump Distributor directly for more information.

|        |           | Description           | Component | Remark                                                                                                                | Qty |
|--------|-----------|-----------------------|-----------|-----------------------------------------------------------------------------------------------------------------------|-----|
| 1      | 1M20007AM | OUT CHAMBER           | 2         |                                                                                                                       |     |
| 2      | 1M20008AM | IN MANIFOLD           | 1         |                                                                                                                       |     |
| 3      | 1M20010AM | OUT MANIFOLD          | 1         |                                                                                                                       |     |
| 5      | 1M10001MN | BODY ASSEMBLY         | 1         |                                                                                                                       |     |
| 5-1    | 1M30018MM | AIR CHAMBER           | 2         |                                                                                                                       |     |
| 5-2    | 1M30001MM | BODY                  | 1         | The parts of #5 are available with a set as [1M10001MN:BODY ASSEMBLY]. This is also available individually.           |     |
| 5-3    | 1M30026MM | BEARING CENTER ROD    | 2         |                                                                                                                       |     |
| 5-4    | 1M30011MM | SHUTTLE               | 1         |                                                                                                                       |     |
| 5-5    | 1M30012MM | BEARING SHUTTLE       | 1         |                                                                                                                       |     |
| 5-6    | 9S2BA0025 | PACKING               | 2         |                                                                                                                       |     |
| 5-7    | 9S1BS0036 | O RING S-36           | 2         |                                                                                                                       |     |
| 5-8    | 1M30027MB | PACKING BODY          | 2         |                                                                                                                       |     |
| 5-9    | 1M30004MM | BRACKET BEARING       | 2         |                                                                                                                       |     |
| 5-10   | 9S1BG0065 | O RING G-65           | 2         |                                                                                                                       |     |
| 5-11   | 9S1BP0014 | O RING P-14           | 4         |                                                                                                                       |     |
| 5-12   | 9B5410825 | BOLT M8 × 25          | 16        |                                                                                                                       |     |
| 5-13   | 1M10002MP | VALVE BODY ASSEMBLY   | 2         |                                                                                                                       |     |
| 5-13-1 | 1M30002MP | VALVE BODY            | 2         |                                                                                                                       |     |
| 5-13-2 | 1M30016MB | PACKING VALVE         | 2         | 1                                                                                                                     |     |
| 5-13-3 | 1M30014MM | SEAT SLIDE VALVE      | 2         |                                                                                                                       |     |
| 5-13-4 | 1M30013MM | SLIDE VALVE           | 2         | The parts of #5-13 are available with a set as [1M10002MP: VALVE BODY ASSEMBLY]. This is also available individually. | -   |
| 5-13-5 | 1M30015MM | GUIDE SLIDE VALVE     | 2         |                                                                                                                       | -   |
| 5-13-6 | 1M30020MM | SPRING                | 8         |                                                                                                                       | -   |
| 5-13-7 | 1H30043MB | PLUG                  | 4         |                                                                                                                       |     |
| 5-13-8 | 9B2110520 | BOLT M5×20            | 8         |                                                                                                                       |     |
| 5-13-9 | 1M30019MM | GUIDE SPRING          | 8         |                                                                                                                       | -   |
| 5-14   | 9S1BG0055 | O RING G-55           | 2         |                                                                                                                       |     |
| 5-15   | 9B2110835 | BOLT M8×35            | 8         | The parts of #5 are available with a set as [1M10001MN:BODY ASSEMBLY]. This is also available individually.           | -   |
| 5-16   | 1M30006MM | BEARING PIN           | 4         |                                                                                                                       |     |
| 5-17   | 1M30017MM | BEARING ARM           | 2         |                                                                                                                       | -   |
| 5-19   | 1M30017MM | CAP BODY IN           | 1         |                                                                                                                       |     |
| 5-20   | 1M30005MM | CASE SPRING           | 2         |                                                                                                                       |     |
| 5-21   | 1M30003MM | BEARING CASE SPRING   | 4         |                                                                                                                       |     |
| 5-22   | 1M30007MM | SPRING CASE SPRING    | 2         |                                                                                                                       | -   |
|        | 1M30003MB | ARM                   | 2         |                                                                                                                       |     |
| 5-23   |           |                       |           |                                                                                                                       |     |
| 5-24   | 1M30023MM | PIN SHUTTLE           | 2         |                                                                                                                       |     |
| 5-25   | 1M30009MM | CAP BODY              | 1         |                                                                                                                       |     |
| 5-27   | 9T6125008 | SCREW M5-8            | 8         |                                                                                                                       |     |
| 5-28   | 9B2110612 | BOLT M6 × 12          | 4         |                                                                                                                       |     |
| 6      | 1M30024MM | SPACER CENTER ROD     | 2         |                                                                                                                       |     |
| 7      | 1M20015MM | CENTER ROD            | 1         |                                                                                                                       |     |
| 8      | 1M20021MM | CENTER DISK           | 4         |                                                                                                                       |     |
| 10     | 1M20017EB | DIAPHRAGM             | 2         |                                                                                                                       |     |
| 11     | 1M20012EB | VALVE SEAT            | 4         |                                                                                                                       |     |
| 12     | 1M20028EB | BALL                  | 4         |                                                                                                                       |     |
| 13     | 1M90001MN | BALL VALVE            | 1         |                                                                                                                       |     |
| 14     | 1M30031MM | BASE                  | 2         |                                                                                                                       |     |
| 15     | 1E30070MB | RUBBER FEET           | 4         |                                                                                                                       |     |
| 16     | 9N1731600 | NUT M16 × 1.5         | 2         |                                                                                                                       |     |
| 17     | 9W3311600 | CONED DISK SPRING M16 | 2         |                                                                                                                       |     |
| 18     | 9B2111060 | BOLT M10 × 60         | 16        |                                                                                                                       |     |
| 21     | 9B2111235 | BOLT M12 × 35         | 16        |                                                                                                                       |     |
| 25     | 9B2111030 | BOLT M10 × 30         | 4         |                                                                                                                       |     |