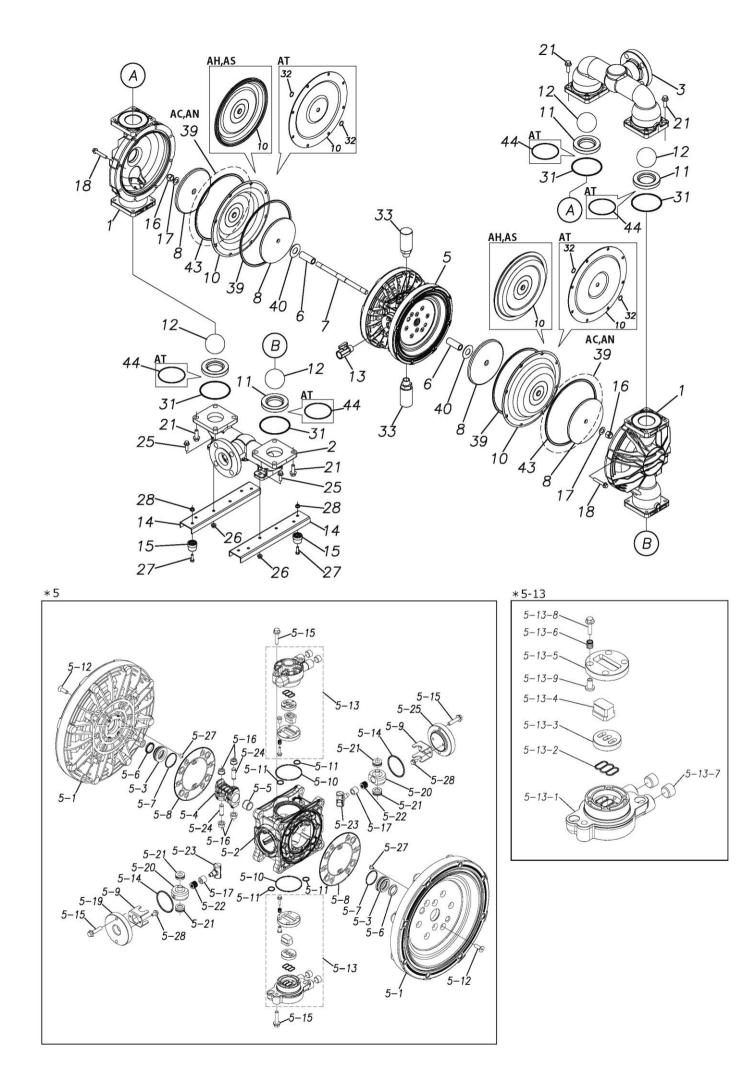

## TC-X500AN-FLA

| Ref.No.  | Parts No.              | Description           | Parts<br>Component | Remark                                                                                                            | Order<br>Qty |
|----------|------------------------|-----------------------|--------------------|-------------------------------------------------------------------------------------------------------------------|--------------|
| 1        | 1M20007AM              | OUT CHAMBER           | 2                  |                                                                                                                   |              |
| 2        | 1M20008AM              | IN MANIFOLD           | 1                  |                                                                                                                   |              |
| 3        | 1M20010AM              | OUT MANIFOLD          | 1                  |                                                                                                                   |              |
| 5        | 1M10001MN              | BODY ASSEMBLY         | 1                  |                                                                                                                   |              |
| 5-1      | 1M30018MM              | AIR CHAMBER           | 2                  |                                                                                                                   |              |
| 5-2      | 1M30001MM              | BODY                  | 1                  | _                                                                                                                 |              |
| 5-3      | 1M30026MM              | BEARING CENTER ROD    | 2                  |                                                                                                                   |              |
| 5-4      | 1M30011MM              | SHUTTLE               | 1                  |                                                                                                                   |              |
| 5-5      | 1M30012MM              | BEARING SHUTTLE       | 1                  | The parts of #5 are available with a set as<br>[1M10001MN:BODY ASSEMBLY]. This is also<br>available individually. |              |
|          |                        |                       |                    |                                                                                                                   |              |
| 5-6      | 9S2BA0025              | PACKING               | 2                  |                                                                                                                   |              |
| 5-7      | 9S1BS0036              | O RING S-36           | 2                  |                                                                                                                   |              |
| 5-8      | 1M30027MB              | PACKING BODY          | 2                  |                                                                                                                   |              |
| 5-9      | 1M30004MM              | BRACKET BEARING       | 2                  |                                                                                                                   |              |
| 5-10     | 9S1BG0065              | O RING G-65           | 2                  | -                                                                                                                 |              |
| 5-11     | 9S1BP0014              | O RING P-14           | 4                  | -                                                                                                                 |              |
| 5-12     | 9B5410825              | BOLT M8×25            | 16                 | -                                                                                                                 |              |
| 5-13     | 1M10002MP              | VALVE BODY ASSEMBLY   | 2                  |                                                                                                                   |              |
| 5-13-1   | 1M30002MP              | VALVE BODY            | 2                  |                                                                                                                   |              |
| 5-13-2   | 1M30016MB              | PACKING VALVE         | 2                  |                                                                                                                   |              |
| 5-13-3   | 1M30014MM              | SEAT SLIDE VALVE      | 2                  |                                                                                                                   |              |
| 5-13-4   | 1M30013MM              | SLIDE VALVE           | 2                  |                                                                                                                   |              |
| 5-13-5   | 1M30015MM              | GUIDE SLIDE VALVE     | 2                  | The parts of #5-13 are available with a set as [1M10002MP:VALVE BODY ASSEMBLY]. This is                           |              |
| 5-13-6   | 1M30020MM              | SPRING                | 8                  | also available individually.                                                                                      |              |
| 5-13-7   | 1H30043MB              | PLUG                  | 4                  |                                                                                                                   |              |
| 5-13-8   | 9B2110520              | BOLT M5×20            | 8                  | -                                                                                                                 |              |
| 5-13-9   | 1M30019MM              | GUIDE SPRING          | 8                  |                                                                                                                   |              |
| 5-14     | 9S1BG0055              | O RING G-55           | 2                  |                                                                                                                   |              |
| 5-15     | 9B2110835              | BOLT M8×35            | 8                  |                                                                                                                   |              |
| 5-16     | 1M30006MM              | BEARING PIN           | 4                  |                                                                                                                   |              |
| 5-17     | 1M30017MM              | BEARING ARM           | 2                  |                                                                                                                   |              |
| 5-17     | 1M30017MM              | CAP BODY IN           | 1                  | -                                                                                                                 |              |
| 5-20     | -                      |                       |                    | -                                                                                                                 |              |
|          | 1M30005MM              | CASE SPRING           | 2                  | The parts of #5 are available with a set as [1M10001MN:BODY ASSEMBLY]. This is also                               |              |
| 5-21     | 1M30007MM              | BEARING CASE SPRING   | 4                  | available individually.                                                                                           |              |
| 5-22     | 1M30008MM              | SPRING                | 2                  |                                                                                                                   |              |
| 5-23     | 1M30003MB              | ARM                   | 2                  |                                                                                                                   |              |
| 5-24     | 1M30023MM              | PIN SHUTTLE           | 2                  | -                                                                                                                 |              |
| 5-25     | 1M30009MM              | CAP BODY              | 1                  | -                                                                                                                 |              |
| 5-27     | 9T6125008              | SCREW M5-8            | 8                  |                                                                                                                   |              |
| 5-28     | 9B2110612              | BOLT M6×12            | 4                  |                                                                                                                   |              |
| 6        | 1M30024MM              | SPACER CENTER ROD     | 2                  |                                                                                                                   |              |
| 7        | 1M20015MM              | CENTER ROD            | 1                  |                                                                                                                   |              |
| 8        | 1M20021MM              | CENTER DISK           | 4                  |                                                                                                                   |              |
| 10       | 1M20017BB              | DIAPHRAGM             | 2                  |                                                                                                                   |              |
| 11       | 1M20012BB              | VALVE SEAT            | 4                  |                                                                                                                   |              |
| 12       | 1M20028BB              | BALL                  | 4                  |                                                                                                                   |              |
| 13       | 1M90001MN              | BALL VALVE            | 1                  |                                                                                                                   |              |
| 14       | 1M30031MM              | BASE                  | 2                  |                                                                                                                   |              |
| 15       | 1E30070MB              | RUBBER FEET           | 4                  |                                                                                                                   |              |
| 16       | 9N1731600              | NUT M16 × 1.5         | 2                  |                                                                                                                   |              |
| 10       | 9W3311600              | CONED DISK SPRING M16 | 2                  |                                                                                                                   |              |
| 17       | 9B2111060              | BOLT M10 × 60         | 16                 |                                                                                                                   |              |
| 21       | 9B2111000<br>9B2111235 | BOLT M12 × 35         | 16                 |                                                                                                                   |              |
| <u> </u> | 302111233              | BOLT WILLAUD          | 10                 |                                                                                                                   |              |

## TC-X500AN-FLA

1M00056MN

| Ref.No. | Parts No. | Description         | Parts<br>Component | Remark | Order<br>Qty |
|---------|-----------|---------------------|--------------------|--------|--------------|
| 26      | 9N2111000 | NUT M10             | 4                  |        |              |
| 27      | 9B1110825 | BOLT M8×25          | 4                  |        |              |
| 28      | 9N2110800 | NUT M8              | 4                  |        |              |
| 31      | 9S1BG0115 | O RING G-115        | 4                  |        |              |
| 33      | 1H90003MK | SILENCER            | 2                  |        |              |
| 39      | 9S1BG0270 | O RING G-270        | 4                  |        |              |
| 40      | 1M30033MB | CUSHION CENTER DISK | 2                  |        |              |