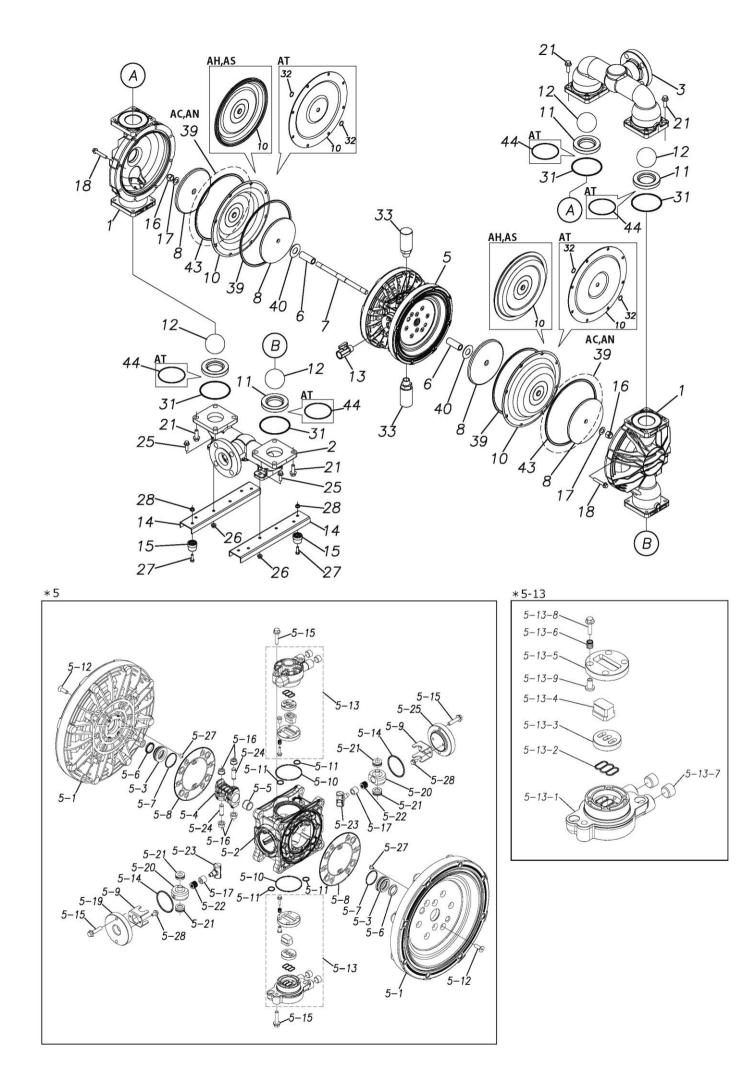

## TC-X500AH-NPT

1M00053MN

| Ref.No. | Parts No. | Description           | Parts<br>Component | Remark                                                                                                            | Order<br>Qty |
|---------|-----------|-----------------------|--------------------|-------------------------------------------------------------------------------------------------------------------|--------------|
| 1       | 1M20007AM | OUT CHAMBER           | 2                  |                                                                                                                   |              |
| 2       | 1M20009AN | IN MANIFOLD           | 1                  |                                                                                                                   |              |
| 3       | 1M20011AN | OUT MANIFOLD          | 1                  |                                                                                                                   |              |
| 5       | 1M10001MN | BODY ASSEMBLY         | 1                  |                                                                                                                   |              |
| 5-1     | 1M30018MM | AIR CHAMBER           | 2                  |                                                                                                                   |              |
| 5-2     | 1M30001MM | BODY                  | 1                  |                                                                                                                   |              |
| 5-3     | 1M30026MM | BEARING CENTER ROD    | 2                  |                                                                                                                   |              |
| 5-4     | 1M30011MM | SHUTTLE               | 1                  |                                                                                                                   |              |
| 5-5     | 1M30012MM | BEARING SHUTTLE       | 1                  | The parts of #5 are available with a set as<br>[1M10001MN:BODY ASSEMBLY]. This is also<br>available individually. |              |
| 5-6     | 9S2BA0025 | PACKING               | 2                  |                                                                                                                   |              |
| 5-7     | 9S1BS0036 | O RING S-36           | 2                  |                                                                                                                   |              |
| 5-8     | 1M30027MB | PACKING BODY          | 2                  |                                                                                                                   |              |
| 5-9     | 1M30004MM | BRACKET BEARING       | 2                  |                                                                                                                   |              |
| 5-10    | 9S1BG0065 | O RING G-65           | 2                  | -                                                                                                                 |              |
| 5-11    | 9S1BP0014 | O RING P-14           | 4                  | -                                                                                                                 |              |
| 5-12    | 9B5410825 | BOLT M8×25            | 16                 |                                                                                                                   |              |
| 5-13    | 1M10002MP | VALVE BODY ASSEMBLY   | 2                  |                                                                                                                   |              |
| 5-13-1  | 1M30002MP | VALVE BODY ASSEMBLT   | 2                  |                                                                                                                   |              |
| 5-13-2  | 1M30016MB | PACKING VALVE         | 2                  | -                                                                                                                 |              |
| 5-13-2  | 1M30014MM | SEAT SLIDE VALVE      | 2                  |                                                                                                                   |              |
| 5-13-4  | 1M30014MM | SLIDE VALVE           | 2                  |                                                                                                                   |              |
| 5-13-5  | 1M30015MM | GUIDE SLIDE VALVE     | 2                  | The parts of $\#5-13$ are available with a set as                                                                 |              |
|         |           | SPRING                | 8                  | [1M10002MP:VALVE BODY ASSEMBLY]. This is also available individually.                                             |              |
| 5-13-6  | 1M30020MM |                       |                    | -                                                                                                                 |              |
| 5-13-7  | 1H30043MB | PLUG                  | 4                  |                                                                                                                   |              |
| 5-13-8  | 9B2110520 | BOLT M5 × 20          | 8                  |                                                                                                                   |              |
| 5-13-9  | 1M30019MM | GUIDE SPRING          | 8                  |                                                                                                                   |              |
| 5-14    | 9S1BG0055 | O RING G-55           | 2                  |                                                                                                                   |              |
| 5-15    | 9B2110835 | BOLT M8 × 35          | 8                  | -                                                                                                                 |              |
| 5-16    | 1M30006MM | BEARING PIN           | 4                  |                                                                                                                   |              |
| 5-17    | 1M30017MM | BEARING ARM           | 2                  |                                                                                                                   |              |
| 5-19    | 1M30010MN | CAP BODY IN           | 1                  | -                                                                                                                 |              |
| 5-20    | 1M30005MM | CASE SPRING           | 2                  | The parts of #5 are available with a set as                                                                       | -            |
| 5-21    | 1M30007MM | BEARING CASE SPRING   | 4                  | [1M10001MN:BODY ASSEMBLY]. This is also available individually.                                                   |              |
| 5-22    | 1M30008MM | SPRING                | 2                  | -                                                                                                                 |              |
| 5-23    | 1M30003MB | ARM                   | 2                  | -                                                                                                                 |              |
| 5-24    | 1M30023MM | PIN SHUTTLE           | 2                  | -                                                                                                                 |              |
| 5-25    | 1M30009MM | CAP BODY              | 1                  | -                                                                                                                 |              |
| 5-27    | 9T6125008 | SCREW M5-8            | 8                  |                                                                                                                   |              |
| 5-28    | 9B2110612 | BOLT M6×12            | 4                  |                                                                                                                   |              |
| 6       | 1M30024MM | SPACER CENTER ROD     | 2                  |                                                                                                                   |              |
| 7       | 1M20015MM | CENTER ROD            | 1                  |                                                                                                                   |              |
| 8       | 1M20021MM | CENTER DISK           | 4                  |                                                                                                                   |              |
| 10      | 1M20020HB | DIAPHRAGM             | 2                  |                                                                                                                   |              |
| 11      | 1M20012BB | VALVE SEAT            | 4                  |                                                                                                                   |              |
| 12      | 1M20028BB | BALL                  | 4                  |                                                                                                                   |              |
| 13      | 1M90001MN | BALL VALVE            | 1                  |                                                                                                                   |              |
| 14      | 1M30032MM | BASE                  | 2                  |                                                                                                                   |              |
| 15      | 1H30055MB | RUBBER FEET           | 4                  |                                                                                                                   |              |
| 16      | 9N1731600 | NUT M16×1.5           | 2                  |                                                                                                                   |              |
| 17      | 9W3311600 | CONED DISK SPRING M16 | 2                  |                                                                                                                   |              |
| 18      | 9B2111060 | BOLT M10×60           | 16                 |                                                                                                                   |              |
| 21      | 9B2111235 | BOLT M12 × 35         | 12                 |                                                                                                                   |              |
| 25      | 9B2111030 | BOLT M10 × 30         | 4                  |                                                                                                                   |              |

## TC-X500AH-NPT

1M00053MN

| Ref.No. | Parts No. | Description         | Parts<br>Component | Remark | Order<br>Qty |
|---------|-----------|---------------------|--------------------|--------|--------------|
| 26      | 1M30037MM | STUD BASE           | 4                  |        |              |
| 27      | 9B1110825 | BOLT M8×25          | 4                  |        |              |
| 28      | 9N2110800 | NUT M8              | 4                  |        |              |
| 31      | 9S1BG0115 | O RING G-115        | 4                  |        |              |
| 33      | 1H90003MK | SILENCER            | 2                  |        |              |
| 40      | 1M30033MB | CUSHION CENTER DISK | 2                  |        |              |
| 43      | 9S1BG0270 | O RING G-270        | 2                  |        |              |