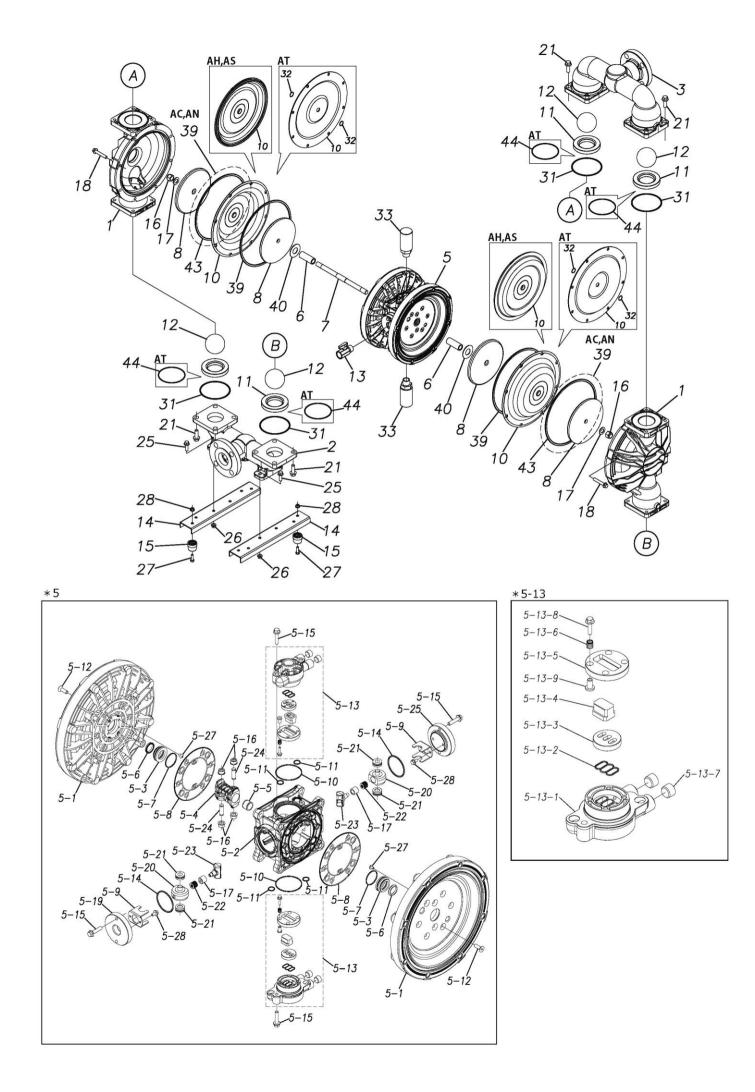

## TC-X500AC-NPT

1M00048MN

| Ref.No. | Parts No.              | Description           | Parts<br>Component | Remark                                                                                  | Order<br>Qty |
|---------|------------------------|-----------------------|--------------------|-----------------------------------------------------------------------------------------|--------------|
| 1       | 1M20007AM              | OUT CHAMBER           | 2                  |                                                                                         |              |
| 2       | 1M20009AN              | IN MANIFOLD           | 1                  |                                                                                         |              |
| 3       | 1M20011AN              | OUT MANIFOLD          | 1                  |                                                                                         |              |
| 5       | 1M10001MN              | BODY ASSEMBLY         | 1                  |                                                                                         |              |
| 5-1     | 1M30018MM              | AIR CHAMBER           | 2                  |                                                                                         |              |
| 5-2     | 1M30001MM              | BODY                  | 1                  |                                                                                         |              |
| 5-3     | 1M30026MM              | BEARING CENTER ROD    | 2                  |                                                                                         |              |
| 5-4     | 1M30011MM              | SHUTTLE               | 1                  |                                                                                         |              |
| 5-5     | 1M30012MM              | BEARING SHUTTLE       | 1                  |                                                                                         |              |
| 5-6     | 9S2BA0025              | PACKING               | 2                  | The parts of #5 are available with a set as                                             |              |
| 5-7     | 9S1BS0036              | O RING S-36           | 2                  | [1M10001MN:BODY ASSEMBLY]. This is also                                                 |              |
| 5-8     | 1M30027MB              | PACKING BODY          | 2                  | available individually.                                                                 |              |
| 5-9     | 1M30004MM              | BRACKET BEARING       | 2                  |                                                                                         |              |
| 5-10    | 9S1BG0065              | O RING G-65           | 2                  |                                                                                         |              |
| 5-11    | 9S1BP0014              | O RING P-14           | 4                  |                                                                                         |              |
| 5-12    | 9B5410825              | BOLT M8×25            | 16                 | 1                                                                                       |              |
| 5-13    | 1M10002MP              | VALVE BODY ASSEMBLY   | 2                  | -                                                                                       |              |
| 5-13-1  | 1M30002MP              | VALVE BODY            | 2                  |                                                                                         |              |
| 5-13-2  | 1M30016MB              | PACKING VALVE         | 2                  | -                                                                                       |              |
| 5-13-3  | 1M30014MM              | SEAT SLIDE VALVE      | 2                  | -                                                                                       |              |
| 5-13-4  | 1M30013MM              | SLIDE VALVE           | 2                  | -                                                                                       |              |
| 5-13-5  | 1M30015MM              | GUIDE SLIDE VALVE     | 2                  | The parts of #5–13 are available with a set as [1M10002MP:VALVE BODY ASSEMBLY]. This is |              |
| 5-13-6  | 1M30020MM              | SPRING                | 8                  | also available individually.                                                            |              |
| 5-13-7  | 1H30043MB              | PLUG                  | 4                  |                                                                                         |              |
| 5-13-8  | 9B2110520              | BOLT M5×20            | 8                  |                                                                                         |              |
| 5-13-9  | 1M30019MM              | GUIDE SPRING          | 8                  |                                                                                         |              |
| 5-14    | 9S1BG0055              | O RING G-55           | 2                  |                                                                                         |              |
| 5-15    | 9B2110835              | BOLT M8 × 35          | 8                  |                                                                                         |              |
| 5-16    | 1M30006MM              | BEARING PIN           | 4                  |                                                                                         |              |
| 5-17    | 1M30017MM              | BEARING ARM           | 2                  | -                                                                                       |              |
| 5-19    | 1M30010MN              | CAP BODY IN           | 1                  |                                                                                         |              |
| 5-20    | 1M30005MM              | CASE SPRING           | 2                  | -                                                                                       |              |
| 5-21    | 1M30007MM              | BEARING CASE SPRING   | 4                  | The parts of #5 are available with a set as [1M10001MN:BODY ASSEMBLY]. This is also     |              |
| 5-22    | 1M30008MM              | SPRING                | 2                  | available individually.                                                                 |              |
|         |                        |                       | 2                  | -                                                                                       |              |
| 5-23    | 1M30003MB              |                       |                    |                                                                                         |              |
| 5-24    | 1M30023MM<br>1M30009MM | PIN SHUTTLE           | 2                  |                                                                                         |              |
| 5-25    |                        |                       |                    |                                                                                         |              |
| 5-27    | 9T6125008              | SCREW M5-8            | 8                  |                                                                                         |              |
| 5-28    | 9B2110612              | BOLT M6 × 12          | 4                  |                                                                                         |              |
| 6       | 1M30024MM              | SPACER CENTER ROD     | 2                  |                                                                                         |              |
| 7       | 1M20015MM              | CENTER ROD            | 1                  |                                                                                         |              |
| 8       | 1M20021MM              | CENTER DISK           | 4                  |                                                                                         |              |
| 10      | 1M20017NB              |                       | 2                  |                                                                                         |              |
| 11      | 1M20012NB              | VALVE SEAT            | 4                  |                                                                                         |              |
| 12      | 1M20028NB              | BALL                  | 4                  |                                                                                         |              |
| 13      | 1M90001MN              | BALL VALVE            | 1                  |                                                                                         |              |
| 14      | 1M30032MM              | BASE                  | 2                  |                                                                                         | _            |
| 15      | 1H30055MB              | RUBBER FEET           | 4                  |                                                                                         |              |
| 16      | 9N1731600              | NUT M16 × 1.5         | 2                  |                                                                                         |              |
| 17      | 9W3311600              | CONED DISK SPRING M16 | 2                  |                                                                                         |              |
| 18      | 9B2111060              | BOLT M10 × 60         | 16                 |                                                                                         |              |
| 21      | 9B2111235              | BOLT M12 × 35         | 12                 |                                                                                         |              |
| 25      | 9B2111030              | BOLT M10 × 30         | 4                  |                                                                                         |              |

## TC-X500AC-NPT

1M00048MN

| Ref.No. | Parts No. | Description         | Parts<br>Component | Remark | Order<br>Qty |
|---------|-----------|---------------------|--------------------|--------|--------------|
| 26      | 1M30037MM | STUD BASE           | 4                  |        |              |
| 27      | 9B1110825 | BOLT M8×25          | 4                  |        |              |
| 28      | 9N2110800 | NUT M8              | 4                  |        |              |
| 31      | 9S1BG0115 | O RING G-115        | 4                  |        |              |
| 33      | 1H90003MK | SILENCER            | 2                  |        |              |
| 39      | 9S1BG0270 | O RING G-270        | 4                  |        |              |
| 40      | 1M30033MB | CUSHION CENTER DISK | 2                  |        |              |