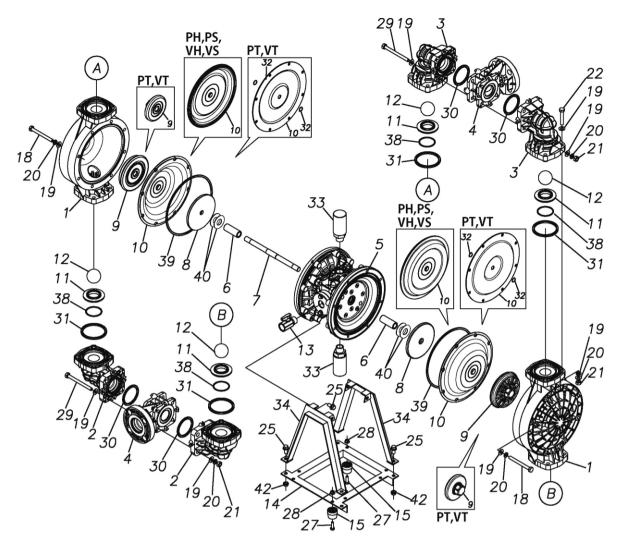

## **Exploded View Drawing and Parts List**

Model: TC-X400VS-FLA

Model Number: 1L00030MN

Serial Number:

Service Code:

The part list and exploded view drawing as attached below indicate the full list of parts for the above mentioned pump model.

When ordering parts take care to select the correct model pump and required parts. Also be aware that models may change over time as improvements are made so cross-referencing the pumps serial number assembly date and service code are also recommended.

If you require specific spare parts you can also use this form to place your order.

For more information specific to your pump please refer to the pumps Service Book and Operation Manual available separately.

Please contact your Pump Distributor directly for more information.

| Ref.No.    | Parts No. | Description         | Parts<br>Component | Remark                                                                              | Order<br>Qty |
|------------|-----------|---------------------|--------------------|-------------------------------------------------------------------------------------|--------------|
| 1          | 1L20015KM | OUT CHAMBER         | 2                  |                                                                                     |              |
| 2          | 1L20016KM | IN MANIFOLD         | 2                  |                                                                                     |              |
| 3          | 1L20017KM | OUT MANIFOLD        | 2                  |                                                                                     |              |
| 4          | 1L20018KN | CENTER MANIFOLD     | 2                  |                                                                                     |              |
|            | 1L10019MN | BODY ASSEMBLY       | 1                  |                                                                                     |              |
| 5-1        | 1L30012MM | AIR CHAMBER         | 2                  |                                                                                     |              |
| 5-1<br>5-2 | 1M30001MM | BODY                | 1                  |                                                                                     |              |
| 5-2<br>5-3 | 1M30026MM | BEARING CENTER ROD  | 2                  |                                                                                     |              |
| 5-3<br>5-4 | 1M30020MM | SHUTTLE             | 1                  |                                                                                     |              |
| 5-5        | 1M30011MM | BEARING SHUTTLE     | 1                  |                                                                                     |              |
| 5-6        | 9S2BA0025 | PACKING             |                    |                                                                                     |              |
|            |           | O RING S-36         | 2                  | The parts of #5 are available with a set as [1L10019MN:BODY ASSEMBLY]. This is also |              |
| 5-7        | 9S1BS0036 | PACKING BODY        | 2                  | available individually.                                                             |              |
| 5-8        | 1M30027MB | BRACKET BEARING     |                    |                                                                                     |              |
| 5-9        | 1M30004MM |                     | 2                  |                                                                                     |              |
| 5-10       | 9S1BG0065 | O RING G-65         | 2                  | +                                                                                   |              |
| 5-11       | 9S1BP0014 | O RING P-14         | 4                  | _                                                                                   |              |
| 5-12       | 9B5410825 | BOLT M8 × 25        | 16                 | 1                                                                                   |              |
| 5-13       | 1M10002MP | VALVE BODY ASSEMBLY | 2                  |                                                                                     |              |
| 5-13-1     | 1M30002MP | VALVE BODY          | 2                  |                                                                                     |              |
| 5-13-2     | 1M30016MB | PACKING VALVE       | 2                  | 1                                                                                   |              |
| 5-13-3     | 1M30014MM | SEAT SLIDE VALVE    | 2                  |                                                                                     |              |
| 5-13-4     | 1M30013MM | SLIDE VALVE         | 2                  | The parts of #5-13 are available with a set as                                      |              |
| 5-13-5     | 1M30015MM | GUIDE SLIDE VALVE   | 2                  | [1M10002MP: VALVE BODY ASSEMBLY]. This is also available individually.              |              |
| 5-13-6     | 1M30020MM | SPRING              | 8                  |                                                                                     |              |
| 5-13-7     | 1H30043MB | PLUG                | 4                  |                                                                                     |              |
| 5-13-8     | 9B2110520 | BOLT M5 × 20        | 8                  |                                                                                     |              |
| 5-13-9     | 1M30019MM | GUIDE SPRING        | 8                  |                                                                                     |              |
| 5-14       | 9S1BG0055 | O RING G-55         | 2                  | The parts of #5 are available with a set as [1L10019MN:BODY ASSEMBLY]. This is also |              |
| 5-15       | 9B2110835 | BOLT M8 × 35        | 8                  |                                                                                     |              |
| 5-16       | 1M30006MM | BEARING PIN         | 4                  |                                                                                     |              |
| 5-17       | 1M30017MM | BEARING ARM         | 2                  |                                                                                     |              |
| 5-19       | 1M30010MN | CAP BODY IN         | 1                  |                                                                                     |              |
| 5-20       | 1M30005MM | CASE SPRING         | 2                  |                                                                                     |              |
| 5-21       | 1M30007MM | BEARING CASE SPRING | 4                  |                                                                                     |              |
| 5-22       | 1M30008MM | SPRING              | 2                  | available individually.                                                             |              |
| 5-23       | 1M30003MB | ARM                 | 2                  |                                                                                     |              |
| 5-24       | 1M30023MM | PIN SHUTTLE         | 2                  |                                                                                     |              |
| 5-25       | 1M30009MM | CAP BODY            | 1                  |                                                                                     |              |
| 5-27       | 9T6125008 | SCREW M5-8          | 8                  |                                                                                     |              |
| 5-28       | 9B2110612 | BOLT M6×12          | 4                  |                                                                                     |              |
| 6          | 1M30024MM | SPACER CENTER ROD   | 2                  |                                                                                     |              |
| 7          | 1M20015MM | CENTER ROD          | 1                  |                                                                                     | 1            |
| 8          | 1L20019MM | CENTER DISK         | 2                  |                                                                                     |              |
| 9          | 1L20020KB | CENTER DISK         | 2                  |                                                                                     | 1            |
| 10         | 1L20011SB | DIAPHRAGM           | 2                  |                                                                                     |              |
|            |           | VALVE SEAT          |                    |                                                                                     | -            |
| 11         | 1L20013KM | I I                 | 4                  |                                                                                     | 1            |
| 12         | 1L20003EB | BALL                | 4                  |                                                                                     |              |
| 13         | 1M90001MN | BALL VALVE          | 1                  |                                                                                     |              |
| 14         | 1L30030MM | BASE                | 1                  |                                                                                     |              |
| 15         | 1E30070MB | RUBBER FEET         | 4                  |                                                                                     |              |
| 18         | 9B1291000 | BOLT M10 × 105      | 16                 |                                                                                     |              |
| 19         | 9W1211000 | PLAIN WASHER M10    | 48                 |                                                                                     |              |