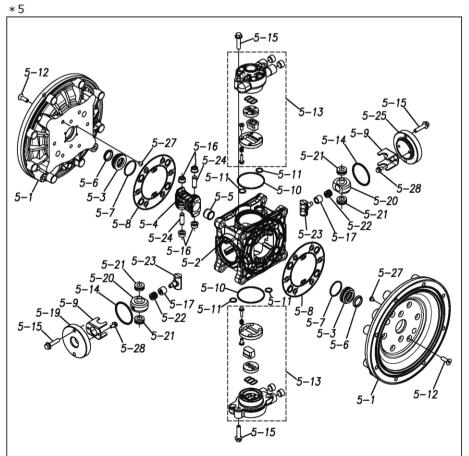

Please contact your Pump Distributor directly for more information.

| Ref.No.    | Parts No. | Description         | Parts<br>Component | Remark                                                                              | Order<br>Qty |
|------------|-----------|---------------------|--------------------|-------------------------------------------------------------------------------------|--------------|
| 1          | 1L20015KM | OUT CHAMBER         | 2                  |                                                                                     |              |
| 2          | 1L20016KM | IN MANIFOLD         | 2                  |                                                                                     |              |
| 3          | 1L20017KM | OUT MANIFOLD        | 2                  |                                                                                     |              |
| 4          | 1L20018KN | CENTER MANIFOLD     | 2                  |                                                                                     |              |
|            | 1L10019MN | BODY ASSEMBLY       | 1                  |                                                                                     |              |
| 5-1        | 1L30012MM | AIR CHAMBER         | 2                  |                                                                                     |              |
| 5-1<br>5-2 | 1M30001MM | BODY                | 1                  |                                                                                     |              |
| 5-2<br>5-3 | 1M30026MM | BEARING CENTER ROD  | 2                  |                                                                                     |              |
| 5-3<br>5-4 | 1M30020MM | SHUTTLE             | 1                  |                                                                                     |              |
| 5-5        | 1M30011MM | BEARING SHUTTLE     | 1                  |                                                                                     |              |
| 5-6        | 9S2BA0025 | PACKING             |                    |                                                                                     |              |
|            |           | O RING S-36         | 2                  | The parts of #5 are available with a set as [1L10019MN:BODY ASSEMBLY]. This is also |              |
| 5-7        | 9S1BS0036 | PACKING BODY        | 2                  | available individually.                                                             |              |
| 5-8        | 1M30027MB | BRACKET BEARING     |                    |                                                                                     |              |
| 5-9        | 1M30004MM |                     | 2                  |                                                                                     |              |
| 5-10       | 9S1BG0065 | O RING G-65         | 2                  | +                                                                                   |              |
| 5-11       | 9S1BP0014 | O RING P-14         | 4                  | _                                                                                   |              |
| 5-12       | 9B5410825 | BOLT M8 × 25        | 16                 | 1                                                                                   |              |
| 5-13       | 1M10002MP | VALVE BODY ASSEMBLY | 2                  |                                                                                     |              |
| 5-13-1     | 1M30002MP | VALVE BODY          | 2                  |                                                                                     |              |
| 5-13-2     | 1M30016MB | PACKING VALVE       | 2                  | 1                                                                                   |              |
| 5-13-3     | 1M30014MM | SEAT SLIDE VALVE    | 2                  |                                                                                     |              |
| 5-13-4     | 1M30013MM | SLIDE VALVE         | 2                  | The parts of #5-13 are available with a set as                                      |              |
| 5-13-5     | 1M30015MM | GUIDE SLIDE VALVE   | 2                  | [1M10002MP: VALVE BODY ASSEMBLY]. This is also available individually.              |              |
| 5-13-6     | 1M30020MM | SPRING              | 8                  |                                                                                     |              |
| 5-13-7     | 1H30043MB | PLUG                | 4                  |                                                                                     |              |
| 5-13-8     | 9B2110520 | BOLT M5 × 20        | 8                  |                                                                                     |              |
| 5-13-9     | 1M30019MM | GUIDE SPRING        | 8                  |                                                                                     |              |
| 5-14       | 9S1BG0055 | O RING G-55         | 2                  | The parts of #5 are available with a set as [1L10019MN:BODY ASSEMBLY]. This is also |              |
| 5-15       | 9B2110835 | BOLT M8 × 35        | 8                  |                                                                                     |              |
| 5-16       | 1M30006MM | BEARING PIN         | 4                  |                                                                                     |              |
| 5-17       | 1M30017MM | BEARING ARM         | 2                  |                                                                                     |              |
| 5-19       | 1M30010MN | CAP BODY IN         | 1                  |                                                                                     |              |
| 5-20       | 1M30005MM | CASE SPRING         | 2                  |                                                                                     |              |
| 5-21       | 1M30007MM | BEARING CASE SPRING | 4                  |                                                                                     |              |
| 5-22       | 1M30008MM | SPRING              | 2                  | available individually.                                                             |              |
| 5-23       | 1M30003MB | ARM                 | 2                  |                                                                                     |              |
| 5-24       | 1M30023MM | PIN SHUTTLE         | 2                  |                                                                                     |              |
| 5-25       | 1M30009MM | CAP BODY            | 1                  |                                                                                     |              |
| 5-27       | 9T6125008 | SCREW M5-8          | 8                  |                                                                                     |              |
| 5-28       | 9B2110612 | BOLT M6×12          | 4                  |                                                                                     |              |
| 6          | 1M30024MM | SPACER CENTER ROD   | 2                  |                                                                                     |              |
| 7          | 1M20015MM | CENTER ROD          | 1                  |                                                                                     | 1            |
| 8          | 1L20019MM | CENTER DISK         | 2                  |                                                                                     |              |
| 9          | 1L20020KB | CENTER DISK         | 2                  |                                                                                     | 1            |
| 10         | 1L20011SB | DIAPHRAGM           | 2                  |                                                                                     |              |
|            |           | VALVE SEAT          |                    |                                                                                     | -            |
| 11         | 1L20013KM | I I                 | 4                  |                                                                                     | 1            |
| 12         | 1L20003EB | BALL                | 4                  |                                                                                     |              |
| 13         | 1M90001MN | BALL VALVE          | 1                  |                                                                                     |              |
| 14         | 1L30030MM | BASE                | 1                  |                                                                                     |              |
| 15         | 1E30070MB | RUBBER FEET         | 4                  |                                                                                     |              |
| 18         | 9B1291000 | BOLT M10 × 105      | 16                 |                                                                                     |              |
| 19         | 9W1211000 | PLAIN WASHER M10    | 48                 |                                                                                     |              |