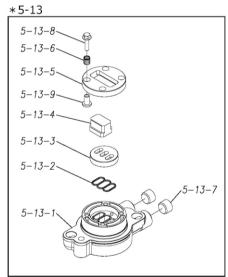

Please contact your Pump Distributor directly for more information.

| Ref.No.    | Parts No. | Description         | Parts<br>Component | Remark                                                                              | Order<br>Qty |
|------------|-----------|---------------------|--------------------|-------------------------------------------------------------------------------------|--------------|
| 1          | 1L20015KM | OUT CHAMBER         | 2                  |                                                                                     |              |
| 2          | 1L20016KM | IN MANIFOLD         | 2                  |                                                                                     |              |
| 3          | 1L20017KM | OUT MANIFOLD        | 2                  |                                                                                     |              |
| 4          | 1L20018KN | CENTER MANIFOLD     | 2                  |                                                                                     |              |
|            | 1L10019MN | BODY ASSEMBLY       | 1                  |                                                                                     |              |
| 5-1        | 1L30012MM | AIR CHAMBER         | 2                  |                                                                                     |              |
| 5-1<br>5-2 | 1M30001MM | BODY                | 1                  |                                                                                     |              |
| 5-2<br>5-3 | 1M30026MM | BEARING CENTER ROD  | 2                  |                                                                                     |              |
| 5-3<br>5-4 | 1M30020MM | SHUTTLE             | 1                  |                                                                                     |              |
| 5-5        | 1M30011MM | BEARING SHUTTLE     | 1                  |                                                                                     |              |
| 5-6        | 9S2BA0025 | PACKING             |                    |                                                                                     |              |
|            |           | O RING S-36         | 2                  | The parts of #5 are available with a set as [1L10019MN:BODY ASSEMBLY]. This is also |              |
| 5-7        | 9S1BS0036 | PACKING BODY        | 2                  | available individually.                                                             |              |
| 5-8        | 1M30027MB | BRACKET BEARING     |                    |                                                                                     |              |
| 5-9        | 1M30004MM |                     | 2                  |                                                                                     |              |
| 5-10       | 9S1BG0065 | O RING G-65         | 2                  | +                                                                                   |              |
| 5-11       | 9S1BP0014 | O RING P-14         | 4                  | _                                                                                   |              |
| 5-12       | 9B5410825 | BOLT M8 × 25        | 16                 | 1                                                                                   |              |
| 5-13       | 1M10002MP | VALVE BODY ASSEMBLY | 2                  |                                                                                     |              |
| 5-13-1     | 1M30002MP | VALVE BODY          | 2                  |                                                                                     |              |
| 5-13-2     | 1M30016MB | PACKING VALVE       | 2                  | 1                                                                                   |              |
| 5-13-3     | 1M30014MM | SEAT SLIDE VALVE    | 2                  |                                                                                     |              |
| 5-13-4     | 1M30013MM | SLIDE VALVE         | 2                  | The parts of #5-13 are available with a set as                                      |              |
| 5-13-5     | 1M30015MM | GUIDE SLIDE VALVE   | 2                  | [1M10002MP: VALVE BODY ASSEMBLY]. This is also available individually.              |              |
| 5-13-6     | 1M30020MM | SPRING              | 8                  |                                                                                     |              |
| 5-13-7     | 1H30043MB | PLUG                | 4                  |                                                                                     |              |
| 5-13-8     | 9B2110520 | BOLT M5 × 20        | 8                  |                                                                                     |              |
| 5-13-9     | 1M30019MM | GUIDE SPRING        | 8                  |                                                                                     |              |
| 5-14       | 9S1BG0055 | O RING G-55         | 2                  | The parts of #5 are available with a set as [1L10019MN:BODY ASSEMBLY]. This is also |              |
| 5-15       | 9B2110835 | BOLT M8 × 35        | 8                  |                                                                                     |              |
| 5-16       | 1M30006MM | BEARING PIN         | 4                  |                                                                                     |              |
| 5-17       | 1M30017MM | BEARING ARM         | 2                  |                                                                                     |              |
| 5-19       | 1M30010MN | CAP BODY IN         | 1                  |                                                                                     |              |
| 5-20       | 1M30005MM | CASE SPRING         | 2                  |                                                                                     |              |
| 5-21       | 1M30007MM | BEARING CASE SPRING | 4                  |                                                                                     |              |
| 5-22       | 1M30008MM | SPRING              | 2                  | available individually.                                                             |              |
| 5-23       | 1M30003MB | ARM                 | 2                  |                                                                                     |              |
| 5-24       | 1M30023MM | PIN SHUTTLE         | 2                  |                                                                                     |              |
| 5-25       | 1M30009MM | CAP BODY            | 1                  |                                                                                     |              |
| 5-27       | 9T6125008 | SCREW M5-8          | 8                  |                                                                                     |              |
| 5-28       | 9B2110612 | BOLT M6×12          | 4                  |                                                                                     |              |
| 6          | 1M30024MM | SPACER CENTER ROD   | 2                  |                                                                                     |              |
| 7          | 1M20015MM | CENTER ROD          | 1                  |                                                                                     | 1            |
| 8          | 1L20019MM | CENTER DISK         | 2                  |                                                                                     |              |
| 9          | 1L20020KB | CENTER DISK         | 2                  |                                                                                     | 1            |
| 10         | 1L20011SB | DIAPHRAGM           | 2                  |                                                                                     |              |
|            |           | VALVE SEAT          |                    |                                                                                     | -            |
| 11         | 1L20013KM | I I                 | 4                  |                                                                                     | 1            |
| 12         | 1L20003EB | BALL                | 4                  |                                                                                     |              |
| 13         | 1M90001MN | BALL VALVE          | 1                  |                                                                                     |              |
| 14         | 1L30030MM | BASE                | 1                  |                                                                                     |              |
| 15         | 1E30070MB | RUBBER FEET         | 4                  |                                                                                     |              |
| 18         | 9B1291000 | BOLT M10 × 105      | 16                 |                                                                                     |              |
| 19         | 9W1211000 | PLAIN WASHER M10    | 48                 |                                                                                     |              |