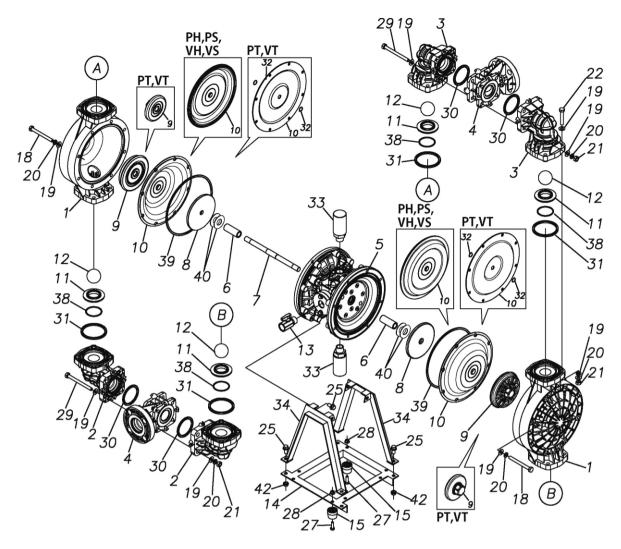

Please contact your Pump Distributor directly for more information.

| Ref.No.          | Parts No.              | Description         | Parts<br>Component | Remark                                                                                                               | Order<br>Qty |
|------------------|------------------------|---------------------|--------------------|----------------------------------------------------------------------------------------------------------------------|--------------|
| 1                | 1L20015KM              | OUT CHAMBER         | 2                  |                                                                                                                      | Qty          |
| 2                | 1L20016KM              | IN MANIFOLD         | 2                  |                                                                                                                      |              |
| 3                | 1L20017KM              | OUT MANIFOLD        | 2                  |                                                                                                                      |              |
| 4                | 1L20017KW              | CENTER MANIFOLD     | 2                  |                                                                                                                      |              |
| 5                | 1L10019MN              | BODY ASSEMBLY       | 1                  |                                                                                                                      |              |
|                  |                        | AIR CHAMBER         |                    |                                                                                                                      |              |
| 5-1<br>5-2       | 1L30012MM<br>1M30001MM | BODY                | 1                  | The parts of #5 are available with a set as [1L10019MN:BODY ASSEMBLY]. This is also                                  |              |
| 5-3              | 1M30026MM              | BEARING CENTER ROD  | 2                  |                                                                                                                      |              |
| 5-4              | 1M30020MM              | SHUTTLE             | 1                  |                                                                                                                      |              |
| 5-5              | 1M30011MM              | BEARING SHUTTLE     | 1                  |                                                                                                                      |              |
| 5-6              | 9S2BA0025              | PACKING             | 2                  |                                                                                                                      |              |
| 5-7              | 9S1BS0036              | O RING S-36         | 2                  |                                                                                                                      |              |
| 5-8              | 1M30027MB              | PACKING BODY        | 2                  | available individually.                                                                                              |              |
| 5-9              | 1M30027MB              | BRACKET BEARING     | 2                  |                                                                                                                      |              |
| 5-10             | 9S1BG0065              | O RING G-65         | 2                  |                                                                                                                      |              |
| 5-10<br>5-11     | 9S1BQ0005              | O RING P-14         | 4                  |                                                                                                                      |              |
| 5-11             | 9818P0014<br>9B5410825 | BOLT M8 × 25        | 16                 |                                                                                                                      |              |
| 5-12<br>5-13     | 1M10002MP              | VALVE BODY ASSEMBLY | 2                  | +                                                                                                                    |              |
|                  |                        | VALVE BODY          |                    |                                                                                                                      |              |
| 5-13-1<br>5-13-2 | 1M30002MP<br>1M30016MB | PACKING VALVE       | 2                  |                                                                                                                      |              |
| 5-13-2           | 1M30016MB              | SEAT SLIDE VALVE    | 2                  |                                                                                                                      |              |
| 5-13-4           | 1M30014MM              | SLIDE VALVE         |                    | The parts of #5-13 are available with a set as [1M10002MP:VALVE BODY ASSEMBLY]. This is also available individually. |              |
| 5-13-4           | 1M30015MM              | GUIDE SLIDE VALVE   | 2                  |                                                                                                                      |              |
| 5-13-6           | 1M30020MM              | SPRING              | 8                  |                                                                                                                      |              |
| 5-13-7           | 1H30043MB              | PLUG                |                    |                                                                                                                      |              |
| 5-13-8           | 9B2110520              | BOLT M5×20          | 8                  |                                                                                                                      |              |
| 5-13-9           | 1M30019MM              | GUIDE SPRING        | 8                  |                                                                                                                      |              |
| 5-14             | 9S1BG0055              | O RING G-55         | 2                  |                                                                                                                      |              |
| 5-14<br>5-15     | 9B2110835              | BOLT M8 × 35        | 8                  |                                                                                                                      |              |
| 5-16             | 1M30006MM              | BEARING PIN         | _                  |                                                                                                                      |              |
| 5-17             | 1M30017MM              | BEARING ARM         | 2                  |                                                                                                                      |              |
| 5-19             | 1M30017MW              | CAP BODY IN         | 1                  | The parts of #5 are available with a set as [1L10019MN:BODY ASSEMBLY]. This is also                                  |              |
| 5-20             | 1M30005MM              | CASE SPRING         | 2                  |                                                                                                                      |              |
| 5-21             | 1M30003MM              | BEARING CASE SPRING | 4                  |                                                                                                                      |              |
| 5-22             | 1M30007MM              | SPRING              | 2                  | available individually.                                                                                              |              |
| 5-23             | 1M30003MB              | ARM                 | 2                  | +                                                                                                                    |              |
| 5-24             | 1M30023MM              | PIN SHUTTLE         | 2                  |                                                                                                                      |              |
| 5-25             | 1M30009MM              | CAP BODY            | 1                  |                                                                                                                      |              |
| 5-27             | 9T6125008              | SCREW M5-8          | 8                  | 1                                                                                                                    |              |
| 5-28             | 9B2110612              | BOLT M6×12          | 4                  |                                                                                                                      |              |
| 6                | 1M30025TM              | SPACER CENTER ROD   | 2                  |                                                                                                                      |              |
| 7                | 1M20016TM              | CENTER ROD          | 1                  |                                                                                                                      |              |
| 8                | 1L20021MM              | CENTER DISK         | 2                  |                                                                                                                      |              |
| 9                | 1L20021WIM             | CENTER DISK         | 2                  |                                                                                                                      |              |
| 10               | 1L20022KW              | DIAPHRAGM           |                    |                                                                                                                      |              |
|                  |                        | VALVE SEAT          | 2                  |                                                                                                                      |              |
| 11               | 1L20013KM              |                     | 4                  |                                                                                                                      |              |
| 12               | 1L20014TM              | BALL                | 4                  |                                                                                                                      |              |
| 13               | 1M90001MN              | BALL VALVE          | 1                  |                                                                                                                      |              |
| 14               | 1L30030MM              | BASE                | 1                  |                                                                                                                      |              |
| 15               | 1E30070MB              | RUBBER FEET         | 4                  |                                                                                                                      |              |
| 18               | 9B1291000              | BOLT M10 × 105      | 16                 |                                                                                                                      |              |
| 19               | 9W1211000              | PLAIN WASHER M10    | 48                 |                                                                                                                      |              |

## ■ Parts List TC-X400VT-FLA 1L00028MN

| Ref.No. | Parts No. | Description            | Parts<br>Component | Remark | Order<br>Qty |
|---------|-----------|------------------------|--------------------|--------|--------------|
| 20      | 9W2211000 | SPRING LOCK WASHER M10 | 40                 |        |              |
| 21      | 9N1211000 | NUT M10                | 24                 |        |              |
| 22      | 9B1221060 | BOLT M10×60            | 16                 |        |              |
| 25      | 9B2211020 | BOLT M10×20            | 8                  |        |              |
| 27      | 9B1210825 | BOLT M8 × 25           | 4                  |        |              |
| 28      | 9N2210800 | NUT M8                 | 4                  |        |              |
| 29      | 9B1291002 | BOLT M10 × 120         | 8                  |        |              |
| 30      | 9S1TP0070 | O RING P-70            | 4                  |        |              |
| 31      | 9S1TP0085 | O RING P-85            | 4                  |        |              |
| 32      | 9S1TP0016 | O RING P-16            | 4                  |        |              |
| 33      | 1H90003MK | SILENCER               | 2                  |        |              |
| 34      | 1L30029MM | STAND BODY             | 2                  |        |              |
| 38      | 9S1TG0055 | O RING G-55            | 4                  |        |              |
| 39      | 9S1BG0230 | O RING G-230           | 2                  |        |              |
| 40      | 1M30033MB | CUSHION CENTER DISK    | 2                  |        |              |
| 42      | 9N2211000 | NUT M10                | 4                  |        |              |