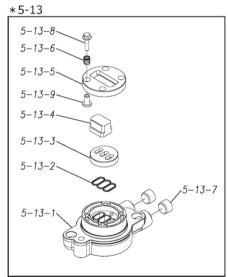

Please contact your Pump Distributor directly for more information.

| Ref.No.          | Parts No.              | Description         | Parts<br>Component | Remark                                                                                                               | Order<br>Qty |
|------------------|------------------------|---------------------|--------------------|----------------------------------------------------------------------------------------------------------------------|--------------|
| 1                | 1L20015KM              | OUT CHAMBER         | 2                  |                                                                                                                      | Qty          |
| 2                | 1L20016KM              | IN MANIFOLD         | 2                  |                                                                                                                      |              |
| 3                | 1L20017KM              | OUT MANIFOLD        | 2                  |                                                                                                                      |              |
| 4                | 1L20017KW              | CENTER MANIFOLD     | 2                  |                                                                                                                      |              |
| 5                | 1L10019MN              | BODY ASSEMBLY       | 1                  |                                                                                                                      |              |
|                  |                        | AIR CHAMBER         |                    |                                                                                                                      |              |
| 5-1<br>5-2       | 1L30012MM<br>1M30001MM | BODY                | 1                  | The parts of #5 are available with a set as [1L10019MN:BODY ASSEMBLY]. This is also                                  |              |
| 5-3              | 1M30026MM              | BEARING CENTER ROD  | 2                  |                                                                                                                      |              |
| 5-4              | 1M30020MM              | SHUTTLE             | 1                  |                                                                                                                      |              |
| 5-5              | 1M30011MM              | BEARING SHUTTLE     | 1                  |                                                                                                                      |              |
| 5-6              | 9S2BA0025              | PACKING             | 2                  |                                                                                                                      |              |
| 5-7              | 9S1BS0036              | O RING S-36         | 2                  |                                                                                                                      |              |
| 5-8              | 1M30027MB              | PACKING BODY        | 2                  | available individually.                                                                                              |              |
| 5-9              | 1M30027MB              | BRACKET BEARING     | 2                  |                                                                                                                      |              |
| 5-10             | 9S1BG0065              | O RING G-65         | 2                  |                                                                                                                      |              |
| 5-10<br>5-11     | 9S1BQ0005              | O RING P-14         | 4                  |                                                                                                                      |              |
| 5-11             | 9818P0014<br>9B5410825 | BOLT M8 × 25        | 16                 |                                                                                                                      |              |
| 5-12<br>5-13     | 1M10002MP              | VALVE BODY ASSEMBLY | 2                  | +                                                                                                                    |              |
|                  |                        | VALVE BODY          |                    |                                                                                                                      |              |
| 5-13-1<br>5-13-2 | 1M30002MP<br>1M30016MB | PACKING VALVE       | 2                  |                                                                                                                      |              |
| 5-13-2           | 1M30016MB              | SEAT SLIDE VALVE    | 2                  |                                                                                                                      |              |
| 5-13-4           | 1M30014MM              | SLIDE VALVE         |                    | The parts of #5-13 are available with a set as [1M10002MP:VALVE BODY ASSEMBLY]. This is also available individually. |              |
| 5-13-4           | 1M30015MM              | GUIDE SLIDE VALVE   | 2                  |                                                                                                                      |              |
| 5-13-6           | 1M30020MM              | SPRING              | 8                  |                                                                                                                      |              |
| 5-13-7           | 1H30043MB              | PLUG                |                    |                                                                                                                      |              |
| 5-13-8           | 9B2110520              | BOLT M5×20          | 8                  |                                                                                                                      |              |
| 5-13-9           | 1M30019MM              | GUIDE SPRING        | 8                  |                                                                                                                      |              |
| 5-14             | 9S1BG0055              | O RING G-55         | 2                  |                                                                                                                      |              |
| 5-14<br>5-15     | 9B2110835              | BOLT M8 × 35        | 8                  |                                                                                                                      |              |
| 5-16             | 1M30006MM              | BEARING PIN         | _                  |                                                                                                                      |              |
| 5-17             | 1M30017MM              | BEARING ARM         | 2                  |                                                                                                                      |              |
| 5-19             | 1M30017MW              | CAP BODY IN         | 1                  | The parts of #5 are available with a set as [1L10019MN:BODY ASSEMBLY]. This is also                                  |              |
| 5-20             | 1M30005MM              | CASE SPRING         | 2                  |                                                                                                                      |              |
| 5-21             | 1M30003MM              | BEARING CASE SPRING | 4                  |                                                                                                                      |              |
| 5-22             | 1M30007MM              | SPRING              | 2                  | available individually.                                                                                              |              |
| 5-23             | 1M30003MB              | ARM                 | 2                  | +                                                                                                                    |              |
| 5-24             | 1M30023MM              | PIN SHUTTLE         | 2                  |                                                                                                                      |              |
| 5-25             | 1M30009MM              | CAP BODY            | 1                  |                                                                                                                      |              |
| 5-27             | 9T6125008              | SCREW M5-8          | 8                  | 1                                                                                                                    |              |
| 5-28             | 9B2110612              | BOLT M6×12          | 4                  |                                                                                                                      |              |
| 6                | 1M30025TM              | SPACER CENTER ROD   | 2                  |                                                                                                                      |              |
| 7                | 1M20016TM              | CENTER ROD          | 1                  |                                                                                                                      |              |
| 8                | 1L20021MM              | CENTER DISK         | 2                  |                                                                                                                      |              |
| 9                | 1L20021WIM             | CENTER DISK         | 2                  |                                                                                                                      |              |
| 10               | 1L20022KW              | DIAPHRAGM           |                    |                                                                                                                      |              |
|                  |                        | VALVE SEAT          | 2                  |                                                                                                                      |              |
| 11               | 1L20013KM              |                     | 4                  |                                                                                                                      |              |
| 12               | 1L20014TM              | BALL                | 4                  |                                                                                                                      |              |
| 13               | 1M90001MN              | BALL VALVE          | 1                  |                                                                                                                      |              |
| 14               | 1L30030MM              | BASE                | 1                  |                                                                                                                      |              |
| 15               | 1E30070MB              | RUBBER FEET         | 4                  |                                                                                                                      |              |
| 18               | 9B1291000              | BOLT M10 × 105      | 16                 |                                                                                                                      |              |
| 19               | 9W1211000              | PLAIN WASHER M10    | 48                 |                                                                                                                      |              |