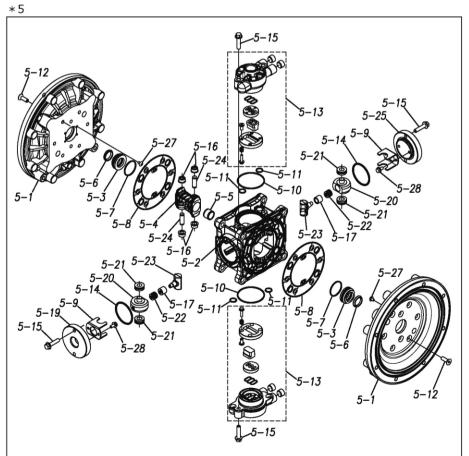

Please contact your Pump Distributor directly for more information.

| Ref.No.          | Parts No.              | Description         | Parts<br>Component | Remark                                                                                                               | Order<br>Qty |
|------------------|------------------------|---------------------|--------------------|----------------------------------------------------------------------------------------------------------------------|--------------|
| 1                | 1L20015KM              | OUT CHAMBER         | 2                  |                                                                                                                      | Qty          |
| 2                | 1L20016KM              | IN MANIFOLD         | 2                  |                                                                                                                      |              |
| 3                | 1L20017KM              | OUT MANIFOLD        | 2                  |                                                                                                                      |              |
| 4                | 1L20017KW              | CENTER MANIFOLD     | 2                  |                                                                                                                      |              |
| 5                | 1L10019MN              | BODY ASSEMBLY       | 1                  |                                                                                                                      |              |
|                  |                        | AIR CHAMBER         |                    |                                                                                                                      |              |
| 5-1<br>5-2       | 1L30012MM<br>1M30001MM | BODY                | 1                  | The parts of #5 are available with a set as [1L10019MN:BODY ASSEMBLY]. This is also                                  |              |
| 5-3              | 1M30026MM              | BEARING CENTER ROD  | 2                  |                                                                                                                      |              |
| 5-4              | 1M30020MM              | SHUTTLE             | 1                  |                                                                                                                      |              |
| 5-5              | 1M30011MM              | BEARING SHUTTLE     | 1                  |                                                                                                                      |              |
| 5-6              | 9S2BA0025              | PACKING             | 2                  |                                                                                                                      |              |
| 5-7              | 9S1BS0036              | O RING S-36         | 2                  |                                                                                                                      |              |
| 5-8              | 1M30027MB              | PACKING BODY        | 2                  | available individually.                                                                                              |              |
| 5-9              | 1M30027MB              | BRACKET BEARING     | 2                  |                                                                                                                      |              |
| 5-10             | 9S1BG0065              | O RING G-65         | 2                  |                                                                                                                      |              |
| 5-10<br>5-11     | 9S1BQ0005              | O RING P-14         | 4                  |                                                                                                                      |              |
| 5-11             | 9818P0014<br>9B5410825 | BOLT M8 × 25        | 16                 |                                                                                                                      |              |
| 5-12<br>5-13     | 1M10002MP              | VALVE BODY ASSEMBLY | 2                  | +                                                                                                                    |              |
|                  |                        | VALVE BODY          |                    |                                                                                                                      |              |
| 5-13-1<br>5-13-2 | 1M30002MP<br>1M30016MB | PACKING VALVE       | 2                  |                                                                                                                      |              |
| 5-13-2           | 1M30016MB              | SEAT SLIDE VALVE    | 2                  |                                                                                                                      |              |
| 5-13-4           | 1M30014MM              | SLIDE VALVE         |                    | The parts of #5-13 are available with a set as [1M10002MP:VALVE BODY ASSEMBLY]. This is also available individually. |              |
| 5-13-4           | 1M30015MM              | GUIDE SLIDE VALVE   | 2                  |                                                                                                                      |              |
| 5-13-6           | 1M30020MM              | SPRING              | 8                  |                                                                                                                      |              |
| 5-13-7           | 1H30043MB              | PLUG                |                    |                                                                                                                      |              |
| 5-13-8           | 9B2110520              | BOLT M5×20          | 8                  |                                                                                                                      |              |
| 5-13-9           | 1M30019MM              | GUIDE SPRING        | 8                  |                                                                                                                      |              |
| 5-14             | 9S1BG0055              | O RING G-55         | 2                  |                                                                                                                      |              |
| 5-14<br>5-15     | 9B2110835              | BOLT M8 × 35        | 8                  |                                                                                                                      |              |
| 5-16             | 1M30006MM              | BEARING PIN         | _                  |                                                                                                                      |              |
| 5-17             | 1M30017MM              | BEARING ARM         | 2                  |                                                                                                                      |              |
| 5-19             | 1M30017MW              | CAP BODY IN         | 1                  | The parts of #5 are available with a set as [1L10019MN:BODY ASSEMBLY]. This is also                                  |              |
| 5-20             | 1M30005MM              | CASE SPRING         | 2                  |                                                                                                                      |              |
| 5-21             | 1M30003MM              | BEARING CASE SPRING | 4                  |                                                                                                                      |              |
| 5-22             | 1M30007MM              | SPRING              | 2                  | available individually.                                                                                              |              |
| 5-23             | 1M30003MB              | ARM                 | 2                  | +                                                                                                                    |              |
| 5-24             | 1M30023MM              | PIN SHUTTLE         | 2                  |                                                                                                                      |              |
| 5-25             | 1M30009MM              | CAP BODY            | 1                  |                                                                                                                      |              |
| 5-27             | 9T6125008              | SCREW M5-8          | 8                  | 1                                                                                                                    |              |
| 5-28             | 9B2110612              | BOLT M6×12          | 4                  |                                                                                                                      |              |
| 6                | 1M30025TM              | SPACER CENTER ROD   | 2                  |                                                                                                                      |              |
| 7                | 1M20016TM              | CENTER ROD          | 1                  |                                                                                                                      |              |
| 8                | 1L20021MM              | CENTER DISK         | 2                  |                                                                                                                      |              |
| 9                | 1L20021WIM             | CENTER DISK         | 2                  |                                                                                                                      |              |
| 10               | 1L20022KW              | DIAPHRAGM           |                    |                                                                                                                      |              |
|                  |                        | VALVE SEAT          | 2                  |                                                                                                                      |              |
| 11               | 1L20013KM              |                     | 4                  |                                                                                                                      |              |
| 12               | 1L20014TM              | BALL                | 4                  |                                                                                                                      |              |
| 13               | 1M90001MN              | BALL VALVE          | 1                  |                                                                                                                      |              |
| 14               | 1L30030MM              | BASE                | 1                  |                                                                                                                      |              |
| 15               | 1E30070MB              | RUBBER FEET         | 4                  |                                                                                                                      |              |
| 18               | 9B1291000              | BOLT M10 × 105      | 16                 |                                                                                                                      |              |
| 19               | 9W1211000              | PLAIN WASHER M10    | 48                 |                                                                                                                      |              |