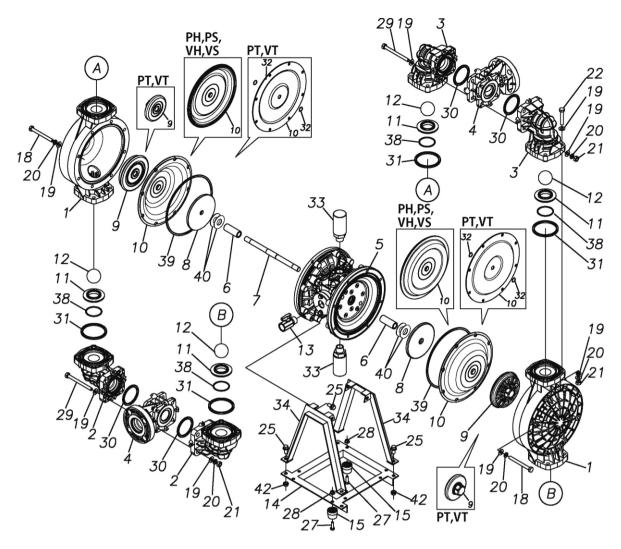

Please contact your Pump Distributor directly for more information.

| Ref.No. | Parts No. | Description         | Parts<br>Component | Remark                                                                                                      | Order<br>Qty |
|---------|-----------|---------------------|--------------------|-------------------------------------------------------------------------------------------------------------|--------------|
| 1       | 1L20015KM | OUT CHAMBER         | 2                  |                                                                                                             |              |
| 2       | 1L20016KM | IN MANIFOLD         | 2                  |                                                                                                             |              |
| 3       | 1L20017KM | OUT MANIFOLD        | 2                  |                                                                                                             |              |
| 4       | 1L20018KN | CENTER MANIFOLD     | 2                  |                                                                                                             |              |
| 5       | 1L10019MN | BODY ASSEMBLY       | 1                  |                                                                                                             |              |
| 5-1     | 1L30012MM | AIR CHAMBER         | 2                  |                                                                                                             |              |
| 5-2     | 1M30001MM | BODY                | 1                  | The parts of #5 are available with a set as                                                                 |              |
| 5-3     | 1M30026MM | BEARING CENTER ROD  | 2                  |                                                                                                             |              |
| 5-4     | 1M30011MM | SHUTTLE             | 1                  |                                                                                                             |              |
| 5-5     | 1M30012MM | BEARING SHUTTLE     | 1                  |                                                                                                             | -            |
| 5-6     | 9S2BA0025 | PACKING             | 2                  |                                                                                                             |              |
| 5-7     | 9S1BS0036 | O RING S-36         | 2                  | [1L10019MN:BODY ASSEMBLY]. This is also                                                                     |              |
| 5-8     | 1M30027MB | PACKING BODY        | 2                  | available individually.                                                                                     |              |
| 5-9     | 1M30004MM | BRACKET BEARING     | 2                  |                                                                                                             |              |
| 5-10    | 9S1BG0065 | O RING G-65         | 2                  |                                                                                                             |              |
| 5-11    | 9S1BP0014 | O RING P-14         | 4                  |                                                                                                             |              |
| 5-12    | 9B5410825 | BOLT M8×25          | 16                 |                                                                                                             |              |
| 5-13    | 1M10002MP | VALVE BODY ASSEMBLY | 2                  |                                                                                                             |              |
| 5-13-1  | 1M30002MP | VALVE BODY          | 2                  |                                                                                                             |              |
| 5-13-2  | 1M30016MB | PACKING VALVE       | 2                  |                                                                                                             |              |
| 5-13-3  | 1M30014MM | SEAT SLIDE VALVE    | 2                  |                                                                                                             | -            |
| 5-13-4  | 1M30013MM | SLIDE VALVE         | 2                  | The parts of #5−13 are available with a set as [1M10002MP:VALVE BODY ASSEMBLY]. This is                     |              |
| 5-13-5  | 1M30015MM | GUIDE SLIDE VALVE   | 2                  |                                                                                                             |              |
| 5-13-6  | 1M30020MM | SPRING              | 8                  | also available individually.                                                                                |              |
| 5-13-7  | 1H30043MB | PLUG                | 4                  | -                                                                                                           |              |
| 5-13-8  | 9B2110520 | BOLT M5×20          | 8                  |                                                                                                             |              |
| 5-13-9  | 1M30019MM | GUIDE SPRING        | 8                  |                                                                                                             |              |
| 5-14    | 9S1BG0055 | O RING G-55         | 2                  | The parts of #5 are available with a set as [1L10019MN:BODY ASSEMBLY]. This is also available individually. |              |
| 5-15    | 9B2110835 | BOLT M8 × 35        | 8                  |                                                                                                             |              |
| 5-16    | 1M30006MM | BEARING PIN         | 4                  |                                                                                                             |              |
| 5-17    | 1M30017MM | BEARING ARM         | 2                  |                                                                                                             |              |
| 5-19    | 1M30010MN | CAP BODY IN         | 1                  |                                                                                                             |              |
| 5-20    | 1M30005MM | CASE SPRING         | 2                  |                                                                                                             |              |
| 5-21    | 1M30007MM | BEARING CASE SPRING | 4                  |                                                                                                             |              |
| 5-22    | 1M30008MM | SPRING              | 2                  |                                                                                                             |              |
| 5-23    | 1M30003MB | ARM                 | 2                  |                                                                                                             |              |
| 5-24    | 1M30023MM | PIN SHUTTLE         | 2                  |                                                                                                             |              |
| 5-25    | 1M30009MM | CAP BODY            | 1                  |                                                                                                             |              |
| 5-27    | 9T6125008 | SCREW M5-8          | 8                  |                                                                                                             |              |
| 5-28    | 9B2110612 | BOLT M6 × 12        | 4                  |                                                                                                             |              |
| 6       | 1M30024MM | SPACER CENTER ROD   | 2                  |                                                                                                             |              |
| 7       | 1M20015MM | CENTER ROD          | 1                  |                                                                                                             |              |
| 8       | 1L20019MM | CENTER DISK         | 2                  |                                                                                                             |              |
| 9       | 1L20020KB | CENTER DISK         | 2                  |                                                                                                             |              |
| 10      | 1L20002VB | DIAPHRAGM           | 2                  |                                                                                                             |              |
| 11      | 1L20013KM | VALVE SEAT          | 4                  |                                                                                                             |              |
| 12      | 1L20003VB | BALL                | 4                  |                                                                                                             |              |
| 13      | 1M90001MN | BALL VALVE          | 1                  |                                                                                                             |              |
| 14      | 1L30030MM | BASE                | 1                  |                                                                                                             |              |
| 15      | 1E30070MB | RUBBER FEET         | 4                  |                                                                                                             |              |
| 18      | 9B1291000 | BOLT M10 × 105      | 16                 |                                                                                                             |              |
| 19      | 9W1211000 | PLAIN WASHER M10    | 48                 |                                                                                                             |              |

## ■ Parts List TC-X400VV-FLA 1L00027MN

| Ref.No. | Parts No. | Description            | Parts<br>Component | Remark | Order<br>Qty |
|---------|-----------|------------------------|--------------------|--------|--------------|
| 20      | 9W2211000 | SPRING LOCK WASHER M10 | 40                 |        |              |
| 21      | 9N1211000 | NUT M10                | 24                 |        |              |
| 22      | 9B1221060 | BOLT M10×60            | 16                 |        |              |
| 25      | 9B2211020 | BOLT M10×20            | 8                  |        |              |
| 27      | 9B1210825 | BOLT M8×25             | 4                  |        |              |
| 28      | 9N2210800 | NUT M8                 | 4                  |        |              |
| 29      | 9B1291002 | BOLT M10 × 120         | 8                  |        |              |
| 30      | 9S1VP0070 | O RING P-70            | 4                  |        |              |
| 31      | 9S1VP0085 | O RING P-85            | 4                  |        |              |
| 33      | 1H90003MK | SILENCER               | 2                  |        |              |
| 34      | 1L30029MM | STAND BODY             | 2                  |        |              |
| 38      | 9S1VG0055 | O RING G-55            | 4                  |        |              |
| 39      | 9S1BG0230 | O RING G-230           | 2                  |        |              |
| 40      | 1M30033MB | CUSHION CENTER DISK    | 4                  |        |              |
| 42      | 9N2211000 | NUT M10                | 4                  |        |              |