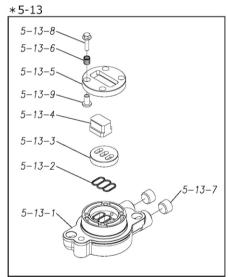

Please contact your Pump Distributor directly for more information.

| Ref.No. | Parts No. | Description         | Parts<br>Component | Remark                                                                                                      | Order<br>Qty |
|---------|-----------|---------------------|--------------------|-------------------------------------------------------------------------------------------------------------|--------------|
| 1       | 1L20015KM | OUT CHAMBER         | 2                  |                                                                                                             |              |
| 2       | 1L20016KM | IN MANIFOLD         | 2                  |                                                                                                             |              |
| 3       | 1L20017KM | OUT MANIFOLD        | 2                  |                                                                                                             |              |
| 4       | 1L20018KN | CENTER MANIFOLD     | 2                  |                                                                                                             |              |
| 5       | 1L10019MN | BODY ASSEMBLY       | 1                  |                                                                                                             |              |
| 5-1     | 1L30012MM | AIR CHAMBER         | 2                  |                                                                                                             |              |
| 5-2     | 1M30001MM | BODY                | 1                  | The parts of #5 are available with a set as                                                                 |              |
| 5-3     | 1M30026MM | BEARING CENTER ROD  | 2                  |                                                                                                             |              |
| 5-4     | 1M30011MM | SHUTTLE             | 1                  |                                                                                                             |              |
| 5-5     | 1M30012MM | BEARING SHUTTLE     | 1                  |                                                                                                             | -            |
| 5-6     | 9S2BA0025 | PACKING             | 2                  |                                                                                                             |              |
| 5-7     | 9S1BS0036 | O RING S-36         | 2                  | [1L10019MN:BODY ASSEMBLY]. This is also                                                                     |              |
| 5-8     | 1M30027MB | PACKING BODY        | 2                  | available individually.                                                                                     |              |
| 5-9     | 1M30004MM | BRACKET BEARING     | 2                  |                                                                                                             |              |
| 5-10    | 9S1BG0065 | O RING G-65         | 2                  |                                                                                                             |              |
| 5-11    | 9S1BP0014 | O RING P-14         | 4                  |                                                                                                             |              |
| 5-12    | 9B5410825 | BOLT M8×25          | 16                 |                                                                                                             |              |
| 5-13    | 1M10002MP | VALVE BODY ASSEMBLY | 2                  |                                                                                                             |              |
| 5-13-1  | 1M30002MP | VALVE BODY          | 2                  |                                                                                                             |              |
| 5-13-2  | 1M30016MB | PACKING VALVE       | 2                  |                                                                                                             |              |
| 5-13-3  | 1M30014MM | SEAT SLIDE VALVE    | 2                  |                                                                                                             | -            |
| 5-13-4  | 1M30013MM | SLIDE VALVE         | 2                  | The parts of #5−13 are available with a set as [1M10002MP:VALVE BODY ASSEMBLY]. This is                     |              |
| 5-13-5  | 1M30015MM | GUIDE SLIDE VALVE   | 2                  |                                                                                                             |              |
| 5-13-6  | 1M30020MM | SPRING              | 8                  | also available individually.                                                                                |              |
| 5-13-7  | 1H30043MB | PLUG                | 4                  | -                                                                                                           |              |
| 5-13-8  | 9B2110520 | BOLT M5×20          | 8                  |                                                                                                             |              |
| 5-13-9  | 1M30019MM | GUIDE SPRING        | 8                  |                                                                                                             |              |
| 5-14    | 9S1BG0055 | O RING G-55         | 2                  | The parts of #5 are available with a set as [1L10019MN:BODY ASSEMBLY]. This is also available individually. |              |
| 5-15    | 9B2110835 | BOLT M8 × 35        | 8                  |                                                                                                             |              |
| 5-16    | 1M30006MM | BEARING PIN         | 4                  |                                                                                                             |              |
| 5-17    | 1M30017MM | BEARING ARM         | 2                  |                                                                                                             |              |
| 5-19    | 1M30010MN | CAP BODY IN         | 1                  |                                                                                                             |              |
| 5-20    | 1M30005MM | CASE SPRING         | 2                  |                                                                                                             |              |
| 5-21    | 1M30007MM | BEARING CASE SPRING | 4                  |                                                                                                             |              |
| 5-22    | 1M30008MM | SPRING              | 2                  |                                                                                                             |              |
| 5-23    | 1M30003MB | ARM                 | 2                  |                                                                                                             |              |
| 5-24    | 1M30023MM | PIN SHUTTLE         | 2                  |                                                                                                             |              |
| 5-25    | 1M30009MM | CAP BODY            | 1                  |                                                                                                             |              |
| 5-27    | 9T6125008 | SCREW M5-8          | 8                  |                                                                                                             |              |
| 5-28    | 9B2110612 | BOLT M6 × 12        | 4                  |                                                                                                             |              |
| 6       | 1M30024MM | SPACER CENTER ROD   | 2                  |                                                                                                             |              |
| 7       | 1M20015MM | CENTER ROD          | 1                  |                                                                                                             |              |
| 8       | 1L20019MM | CENTER DISK         | 2                  |                                                                                                             |              |
| 9       | 1L20020KB | CENTER DISK         | 2                  |                                                                                                             |              |
| 10      | 1L20002VB | DIAPHRAGM           | 2                  |                                                                                                             |              |
| 11      | 1L20013KM | VALVE SEAT          | 4                  |                                                                                                             |              |
| 12      | 1L20003VB | BALL                | 4                  |                                                                                                             |              |
| 13      | 1M90001MN | BALL VALVE          | 1                  |                                                                                                             |              |
| 14      | 1L30030MM | BASE                | 1                  |                                                                                                             |              |
| 15      | 1E30070MB | RUBBER FEET         | 4                  |                                                                                                             |              |
| 18      | 9B1291000 | BOLT M10 × 105      | 16                 |                                                                                                             |              |
| 19      | 9W1211000 | PLAIN WASHER M10    | 48                 |                                                                                                             |              |