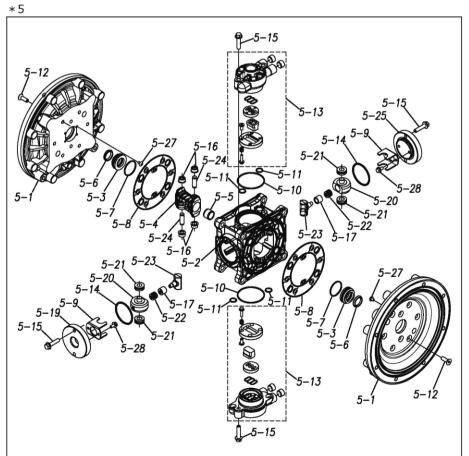

Please contact your Pump Distributor directly for more information.

| Ref.No. | Parts No. | Description         | Parts<br>Component | Remark                                                                                                      | Order<br>Qty |
|---------|-----------|---------------------|--------------------|-------------------------------------------------------------------------------------------------------------|--------------|
| 1       | 1L20015KM | OUT CHAMBER         | 2                  |                                                                                                             |              |
| 2       | 1L20016KM | IN MANIFOLD         | 2                  |                                                                                                             |              |
| 3       | 1L20017KM | OUT MANIFOLD        | 2                  |                                                                                                             |              |
| 4       | 1L20018KN | CENTER MANIFOLD     | 2                  |                                                                                                             |              |
| 5       | 1L10019MN | BODY ASSEMBLY       | 1                  |                                                                                                             |              |
| 5-1     | 1L30012MM | AIR CHAMBER         | 2                  |                                                                                                             |              |
| 5-2     | 1M30001MM | BODY                | 1                  | The parts of #5 are available with a set as                                                                 |              |
| 5-3     | 1M30026MM | BEARING CENTER ROD  | 2                  |                                                                                                             |              |
| 5-4     | 1M30011MM | SHUTTLE             | 1                  |                                                                                                             |              |
| 5-5     | 1M30012MM | BEARING SHUTTLE     | 1                  |                                                                                                             | -            |
| 5-6     | 9S2BA0025 | PACKING             | 2                  |                                                                                                             |              |
| 5-7     | 9S1BS0036 | O RING S-36         | 2                  | [1L10019MN:BODY ASSEMBLY]. This is also                                                                     |              |
| 5-8     | 1M30027MB | PACKING BODY        | 2                  | available individually.                                                                                     |              |
| 5-9     | 1M30004MM | BRACKET BEARING     | 2                  |                                                                                                             |              |
| 5-10    | 9S1BG0065 | O RING G-65         | 2                  |                                                                                                             |              |
| 5-11    | 9S1BP0014 | O RING P-14         | 4                  |                                                                                                             |              |
| 5-12    | 9B5410825 | BOLT M8×25          | 16                 |                                                                                                             |              |
| 5-13    | 1M10002MP | VALVE BODY ASSEMBLY | 2                  |                                                                                                             |              |
| 5-13-1  | 1M30002MP | VALVE BODY          | 2                  |                                                                                                             |              |
| 5-13-2  | 1M30016MB | PACKING VALVE       | 2                  |                                                                                                             |              |
| 5-13-3  | 1M30014MM | SEAT SLIDE VALVE    | 2                  |                                                                                                             | -            |
| 5-13-4  | 1M30013MM | SLIDE VALVE         | 2                  | The parts of #5−13 are available with a set as [1M10002MP:VALVE BODY ASSEMBLY]. This is                     |              |
| 5-13-5  | 1M30015MM | GUIDE SLIDE VALVE   | 2                  |                                                                                                             |              |
| 5-13-6  | 1M30020MM | SPRING              | 8                  | also available individually.                                                                                |              |
| 5-13-7  | 1H30043MB | PLUG                | 4                  | -                                                                                                           |              |
| 5-13-8  | 9B2110520 | BOLT M5×20          | 8                  |                                                                                                             |              |
| 5-13-9  | 1M30019MM | GUIDE SPRING        | 8                  |                                                                                                             |              |
| 5-14    | 9S1BG0055 | O RING G-55         | 2                  | The parts of #5 are available with a set as [1L10019MN:BODY ASSEMBLY]. This is also available individually. |              |
| 5-15    | 9B2110835 | BOLT M8 × 35        | 8                  |                                                                                                             |              |
| 5-16    | 1M30006MM | BEARING PIN         | 4                  |                                                                                                             |              |
| 5-17    | 1M30017MM | BEARING ARM         | 2                  |                                                                                                             |              |
| 5-19    | 1M30010MN | CAP BODY IN         | 1                  |                                                                                                             |              |
| 5-20    | 1M30005MM | CASE SPRING         | 2                  |                                                                                                             |              |
| 5-21    | 1M30007MM | BEARING CASE SPRING | 4                  |                                                                                                             |              |
| 5-22    | 1M30008MM | SPRING              | 2                  |                                                                                                             |              |
| 5-23    | 1M30003MB | ARM                 | 2                  |                                                                                                             |              |
| 5-24    | 1M30023MM | PIN SHUTTLE         | 2                  |                                                                                                             |              |
| 5-25    | 1M30009MM | CAP BODY            | 1                  |                                                                                                             |              |
| 5-27    | 9T6125008 | SCREW M5-8          | 8                  |                                                                                                             |              |
| 5-28    | 9B2110612 | BOLT M6 × 12        | 4                  |                                                                                                             |              |
| 6       | 1M30024MM | SPACER CENTER ROD   | 2                  |                                                                                                             |              |
| 7       | 1M20015MM | CENTER ROD          | 1                  |                                                                                                             |              |
| 8       | 1L20019MM | CENTER DISK         | 2                  |                                                                                                             |              |
| 9       | 1L20020KB | CENTER DISK         | 2                  |                                                                                                             |              |
| 10      | 1L20002VB | DIAPHRAGM           | 2                  |                                                                                                             |              |
| 11      | 1L20013KM | VALVE SEAT          | 4                  |                                                                                                             |              |
| 12      | 1L20003VB | BALL                | 4                  |                                                                                                             |              |
| 13      | 1M90001MN | BALL VALVE          | 1                  |                                                                                                             |              |
| 14      | 1L30030MM | BASE                | 1                  |                                                                                                             |              |
| 15      | 1E30070MB | RUBBER FEET         | 4                  |                                                                                                             |              |
| 18      | 9B1291000 | BOLT M10 × 105      | 16                 |                                                                                                             |              |
| 19      | 9W1211000 | PLAIN WASHER M10    | 48                 |                                                                                                             |              |