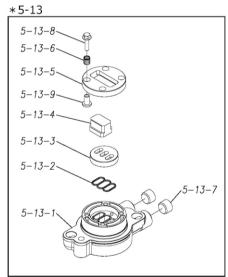

Please contact your Pump Distributor directly for more information.

| Ref.No. | Parts No.  | Description         | Parts<br>Component | Remark                                                                                                      | Order<br>Qty |
|---------|------------|---------------------|--------------------|-------------------------------------------------------------------------------------------------------------|--------------|
| 1       | 1L20015PM  | OUT CHAMBER         | 2                  |                                                                                                             |              |
| 2       | 1L20016PM  | IN MANIFOLD         | 2                  |                                                                                                             |              |
| 3       | 1L20017PM  | OUT MANIFOLD        | 2                  |                                                                                                             |              |
| 4       | 1L20018PN  | CENTER MANIFOLD     | 2                  |                                                                                                             |              |
| 5       | 1L10019MN  | BODY ASSEMBLY       | 1                  |                                                                                                             |              |
| 5-1     | 1L30012MM  | AIR CHAMBER         | 2                  |                                                                                                             |              |
| 5-2     | 1M30001MM  | BODY                | 1                  | The parts of #5 are available with a set as [1L10019MN:BODY ASSEMBLY]. This is also available individually. | -            |
| 5-3     | 1M30026MM  | BEARING CENTER ROD  | 2                  |                                                                                                             | -            |
| 5-4     | 1M30011MM  | SHUTTLE             | 1                  |                                                                                                             |              |
| 5-5     | 1M30012MM  | BEARING SHUTTLE     | 1                  |                                                                                                             |              |
| 5-6     | 9S2BA0025  | PACKING             | 2                  |                                                                                                             |              |
| 5-7     | 9S1BS0036  | O RING S-36         | 2                  |                                                                                                             |              |
| 5-8     | 1M30027MB  | PACKING BODY        | 2                  |                                                                                                             |              |
| 5-9     | 1M30004MM  | BRACKET BEARING     | 2                  |                                                                                                             |              |
| 5-10    | 9S1BG0065  | O RING G-65         | 2                  | _                                                                                                           |              |
| 5-11    | 9S1BP0014  | O RING P-14         | 4                  | †                                                                                                           |              |
| 5-12    | 9B5410825  | BOLT M8×25          | 16                 | †                                                                                                           |              |
| 5-13    | 1M10002MP  | VALVE BODY ASSEMBLY | 2                  | †                                                                                                           |              |
| 5-13-1  | 1M30002MP  | VALVE BODY          | 2                  |                                                                                                             |              |
| 5-13-2  | 1M30016MB  | PACKING VALVE       | 2                  |                                                                                                             |              |
| 5-13-3  | 1M30014MM  | SEAT SLIDE VALVE    | 2                  |                                                                                                             |              |
| 5-13-4  | 1M30013MM  | SLIDE VALVE         | 2                  | -                                                                                                           |              |
| 5-13-5  | 1M30015MM  | GUIDE SLIDE VALVE   | 2                  | The parts of #5-13 are available with a set as [1M10002MP:VALVE BODY ASSEMBLY]. This is                     |              |
| 5-13-6  | 1M30020MM  | SPRING              | 8                  | also available individually.                                                                                | -            |
| 5-13-7  | 1H30043MB  | PLUG                | 4                  |                                                                                                             | -            |
| 5-13-8  | 9B2110520  | BOLT M5 × 20        | 8                  |                                                                                                             |              |
| 5-13-9  | 1M30019MM  | GUIDE SPRING        | 8                  |                                                                                                             | -            |
| 5-14    | 9S1BG0055  | O RING G-55         | 2                  | The parts of #5 are available with a set as [1L10019MN:BODY ASSEMBLY]. This is also available individually. |              |
| 5-15    | 9B2110835  | BOLT M8 × 35        | 8                  |                                                                                                             | -            |
| 5-16    | 1M30006MM  | BEARING PIN         | 4                  |                                                                                                             | -            |
| 5-17    | 1M30017MM  | BEARING ARM         | 2                  |                                                                                                             | -            |
| 5-19    | 1M30010MN  | CAP BODY IN         | 1                  |                                                                                                             |              |
| 5-20    | 1M30005MM  | CASE SPRING         | 2                  |                                                                                                             |              |
| 5-21    | 1M30007MM  | BEARING CASE SPRING | 4                  |                                                                                                             |              |
| 5-22    | 1M30008MM  | SPRING              | 2                  |                                                                                                             |              |
| 5-23    | 1M30003MB  | ARM                 | 2                  |                                                                                                             |              |
| 5-24    | 1M30023MM  | PIN SHUTTLE         | 2                  |                                                                                                             |              |
| 5-25    | 1M30009MM  | CAP BODY            | 1                  |                                                                                                             |              |
| 5-27    | 9T6125008  | SCREW M5-8          | 8                  |                                                                                                             |              |
| 5-28    | 9B2110612  | BOLT M6×12          | 4                  |                                                                                                             |              |
| 6       | 1M30024MM  | SPACER CENTER ROD   | 2                  |                                                                                                             |              |
| 7       | 1M20015MM  | CENTER ROD          | 1                  |                                                                                                             |              |
| 8       | 1L20019MM  | CENTER DISK         | 2                  |                                                                                                             |              |
| 9       | 1L20020PB  | CENTER DISK         | 2                  |                                                                                                             |              |
| 10      | 1L20010HB  | DIAPHRAGM           | 2                  |                                                                                                             |              |
| 11      | 1L20012PM  | VALVE SEAT          | 4                  |                                                                                                             |              |
| 12      | 1L20003BB  | BALL                | 4                  |                                                                                                             |              |
| 13      | 1M90001MN  | BALL VALVE          | 1                  |                                                                                                             |              |
| 14      | 1L30030MM  | BASE                | 1                  |                                                                                                             |              |
| 15      | 1E30070MB  | RUBBER FEET         | 4                  |                                                                                                             |              |
| 18      | 9B1291000  | BOLT M10 × 105      | 16                 |                                                                                                             |              |
| 19      | 9W1211000  | PLAIN WASHER M10    | 48                 |                                                                                                             |              |
| 19      | 3441711000 | - Dury WAGIER WITE  | 48                 |                                                                                                             |              |