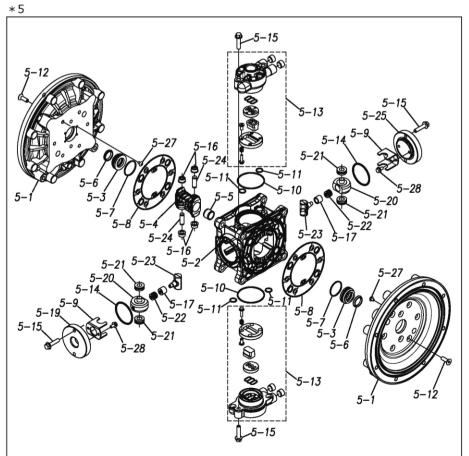

Please contact your Pump Distributor directly for more information.

| Ref.No. | Parts No.  | Description         | Parts<br>Component | Remark                                                                                                      | Order<br>Qty |
|---------|------------|---------------------|--------------------|-------------------------------------------------------------------------------------------------------------|--------------|
| 1       | 1L20015PM  | OUT CHAMBER         | 2                  |                                                                                                             |              |
| 2       | 1L20016PM  | IN MANIFOLD         | 2                  |                                                                                                             |              |
| 3       | 1L20017PM  | OUT MANIFOLD        | 2                  |                                                                                                             |              |
| 4       | 1L20018PN  | CENTER MANIFOLD     | 2                  |                                                                                                             |              |
| 5       | 1L10019MN  | BODY ASSEMBLY       | 1                  |                                                                                                             |              |
| 5-1     | 1L30012MM  | AIR CHAMBER         | 2                  |                                                                                                             |              |
| 5-2     | 1M30001MM  | BODY                | 1                  | The parts of #5 are available with a set as [1L10019MN:BODY ASSEMBLY]. This is also available individually. | -            |
| 5-3     | 1M30026MM  | BEARING CENTER ROD  | 2                  |                                                                                                             | -            |
| 5-4     | 1M30011MM  | SHUTTLE             | 1                  |                                                                                                             |              |
| 5-5     | 1M30012MM  | BEARING SHUTTLE     | 1                  |                                                                                                             |              |
| 5-6     | 9S2BA0025  | PACKING             | 2                  |                                                                                                             |              |
| 5-7     | 9S1BS0036  | O RING S-36         | 2                  |                                                                                                             |              |
| 5-8     | 1M30027MB  | PACKING BODY        | 2                  |                                                                                                             |              |
| 5-9     | 1M30004MM  | BRACKET BEARING     | 2                  |                                                                                                             |              |
| 5-10    | 9S1BG0065  | O RING G-65         | 2                  | _                                                                                                           |              |
| 5-11    | 9S1BP0014  | O RING P-14         | 4                  | †                                                                                                           |              |
| 5-12    | 9B5410825  | BOLT M8×25          | 16                 | †                                                                                                           |              |
| 5-13    | 1M10002MP  | VALVE BODY ASSEMBLY | 2                  | †                                                                                                           |              |
| 5-13-1  | 1M30002MP  | VALVE BODY          | 2                  |                                                                                                             |              |
| 5-13-2  | 1M30016MB  | PACKING VALVE       | 2                  |                                                                                                             |              |
| 5-13-3  | 1M30014MM  | SEAT SLIDE VALVE    | 2                  |                                                                                                             |              |
| 5-13-4  | 1M30013MM  | SLIDE VALVE         | 2                  | -                                                                                                           |              |
| 5-13-5  | 1M30015MM  | GUIDE SLIDE VALVE   | 2                  | The parts of #5-13 are available with a set as [1M10002MP:VALVE BODY ASSEMBLY]. This is                     |              |
| 5-13-6  | 1M30020MM  | SPRING              | 8                  | also available individually.                                                                                | -            |
| 5-13-7  | 1H30043MB  | PLUG                | 4                  |                                                                                                             | -            |
| 5-13-8  | 9B2110520  | BOLT M5 × 20        | 8                  |                                                                                                             |              |
| 5-13-9  | 1M30019MM  | GUIDE SPRING        | 8                  |                                                                                                             | -            |
| 5-14    | 9S1BG0055  | O RING G-55         | 2                  | The parts of #5 are available with a set as [1L10019MN:BODY ASSEMBLY]. This is also available individually. |              |
| 5-15    | 9B2110835  | BOLT M8 × 35        | 8                  |                                                                                                             | -            |
| 5-16    | 1M30006MM  | BEARING PIN         | 4                  |                                                                                                             | -            |
| 5-17    | 1M30017MM  | BEARING ARM         | 2                  |                                                                                                             | -            |
| 5-19    | 1M30010MN  | CAP BODY IN         | 1                  |                                                                                                             |              |
| 5-20    | 1M30005MM  | CASE SPRING         | 2                  |                                                                                                             |              |
| 5-21    | 1M30007MM  | BEARING CASE SPRING | 4                  |                                                                                                             |              |
| 5-22    | 1M30008MM  | SPRING              | 2                  |                                                                                                             |              |
| 5-23    | 1M30003MB  | ARM                 | 2                  |                                                                                                             |              |
| 5-24    | 1M30023MM  | PIN SHUTTLE         | 2                  |                                                                                                             |              |
| 5-25    | 1M30009MM  | CAP BODY            | 1                  |                                                                                                             |              |
| 5-27    | 9T6125008  | SCREW M5-8          | 8                  |                                                                                                             |              |
| 5-28    | 9B2110612  | BOLT M6×12          | 4                  |                                                                                                             |              |
| 6       | 1M30024MM  | SPACER CENTER ROD   | 2                  |                                                                                                             |              |
| 7       | 1M20015MM  | CENTER ROD          | 1                  |                                                                                                             |              |
| 8       | 1L20019MM  | CENTER DISK         | 2                  |                                                                                                             |              |
| 9       | 1L20020PB  | CENTER DISK         | 2                  |                                                                                                             |              |
| 10      | 1L20010HB  | DIAPHRAGM           | 2                  |                                                                                                             |              |
| 11      | 1L20012PM  | VALVE SEAT          | 4                  |                                                                                                             |              |
| 12      | 1L20003BB  | BALL                | 4                  |                                                                                                             |              |
| 13      | 1M90001MN  | BALL VALVE          | 1                  |                                                                                                             |              |
| 14      | 1L30030MM  | BASE                | 1                  |                                                                                                             |              |
| 15      | 1E30070MB  | RUBBER FEET         | 4                  |                                                                                                             |              |
| 18      | 9B1291000  | BOLT M10 × 105      | 16                 |                                                                                                             |              |
| 19      | 9W1211000  | PLAIN WASHER M10    | 48                 |                                                                                                             |              |
| 19      | 3441711000 | - Dury WAGIER WITE  | 48                 |                                                                                                             |              |