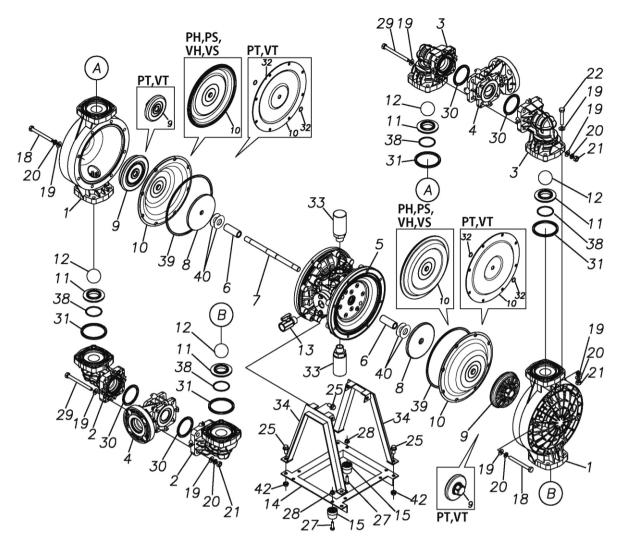

## **Exploded View Drawing and Parts List**

Model: TC-X400PH-FLA

Model Number: 1L00024MN

Serial Number:

Service Code:

The part list and exploded view drawing as attached below indicate the full list of parts for the above mentioned pump model.

When ordering parts take care to select the correct model pump and required parts. Also be aware that models may change over time as improvements are made so cross-referencing the pumps serial number assembly date and service code are also recommended.

Please contact your Pump Distributor directly for more information.

| Ref.No. | Parts No.  | Description         | Parts<br>Component | Remark                                                                                                      | Order<br>Qty |
|---------|------------|---------------------|--------------------|-------------------------------------------------------------------------------------------------------------|--------------|
| 1       | 1L20015PM  | OUT CHAMBER         | 2                  |                                                                                                             |              |
| 2       | 1L20016PM  | IN MANIFOLD         | 2                  |                                                                                                             |              |
| 3       | 1L20017PM  | OUT MANIFOLD        | 2                  |                                                                                                             |              |
| 4       | 1L20018PN  | CENTER MANIFOLD     | 2                  |                                                                                                             |              |
| 5       | 1L10019MN  | BODY ASSEMBLY       | 1                  |                                                                                                             |              |
| 5-1     | 1L30012MM  | AIR CHAMBER         | 2                  |                                                                                                             |              |
| 5-2     | 1M30001MM  | BODY                | 1                  | The parts of #5 are available with a set as [1L10019MN:BODY ASSEMBLY]. This is also available individually. | -            |
| 5-3     | 1M30026MM  | BEARING CENTER ROD  | 2                  |                                                                                                             | -            |
| 5-4     | 1M30011MM  | SHUTTLE             | 1                  |                                                                                                             |              |
| 5-5     | 1M30012MM  | BEARING SHUTTLE     | 1                  |                                                                                                             |              |
| 5-6     | 9S2BA0025  | PACKING             | 2                  |                                                                                                             |              |
| 5-7     | 9S1BS0036  | O RING S-36         | 2                  |                                                                                                             |              |
| 5-8     | 1M30027MB  | PACKING BODY        | 2                  |                                                                                                             |              |
| 5-9     | 1M30004MM  | BRACKET BEARING     | 2                  |                                                                                                             |              |
| 5-10    | 9S1BG0065  | O RING G-65         | 2                  | _                                                                                                           |              |
| 5-11    | 9S1BP0014  | O RING P-14         | 4                  | †                                                                                                           |              |
| 5-12    | 9B5410825  | BOLT M8×25          | 16                 | †                                                                                                           |              |
| 5-13    | 1M10002MP  | VALVE BODY ASSEMBLY | 2                  | †                                                                                                           |              |
| 5-13-1  | 1M30002MP  | VALVE BODY          | 2                  |                                                                                                             |              |
| 5-13-2  | 1M30016MB  | PACKING VALVE       | 2                  |                                                                                                             |              |
| 5-13-3  | 1M30014MM  | SEAT SLIDE VALVE    | 2                  |                                                                                                             |              |
| 5-13-4  | 1M30013MM  | SLIDE VALVE         | 2                  | -                                                                                                           |              |
| 5-13-5  | 1M30015MM  | GUIDE SLIDE VALVE   | 2                  | The parts of #5-13 are available with a set as [1M10002MP:VALVE BODY ASSEMBLY]. This is                     |              |
| 5-13-6  | 1M30020MM  | SPRING              | 8                  | also available individually.                                                                                | -            |
| 5-13-7  | 1H30043MB  | PLUG                | 4                  |                                                                                                             | -            |
| 5-13-8  | 9B2110520  | BOLT M5 × 20        | 8                  |                                                                                                             |              |
| 5-13-9  | 1M30019MM  | GUIDE SPRING        | 8                  |                                                                                                             | -            |
| 5-14    | 9S1BG0055  | O RING G-55         | 2                  | The parts of #5 are available with a set as [1L10019MN:BODY ASSEMBLY]. This is also available individually. |              |
| 5-15    | 9B2110835  | BOLT M8 × 35        | 8                  |                                                                                                             | -            |
| 5-16    | 1M30006MM  | BEARING PIN         | 4                  |                                                                                                             | -            |
| 5-17    | 1M30017MM  | BEARING ARM         | 2                  |                                                                                                             | -            |
| 5-19    | 1M30010MN  | CAP BODY IN         | 1                  |                                                                                                             |              |
| 5-20    | 1M30005MM  | CASE SPRING         | 2                  |                                                                                                             |              |
| 5-21    | 1M30007MM  | BEARING CASE SPRING | 4                  |                                                                                                             |              |
| 5-22    | 1M30008MM  | SPRING              | 2                  |                                                                                                             |              |
| 5-23    | 1M30003MB  | ARM                 | 2                  |                                                                                                             |              |
| 5-24    | 1M30023MM  | PIN SHUTTLE         | 2                  |                                                                                                             |              |
| 5-25    | 1M30009MM  | CAP BODY            | 1                  |                                                                                                             |              |
| 5-27    | 9T6125008  | SCREW M5-8          | 8                  |                                                                                                             |              |
| 5-28    | 9B2110612  | BOLT M6×12          | 4                  |                                                                                                             |              |
| 6       | 1M30024MM  | SPACER CENTER ROD   | 2                  |                                                                                                             |              |
| 7       | 1M20015MM  | CENTER ROD          | 1                  |                                                                                                             |              |
| 8       | 1L20019MM  | CENTER DISK         | 2                  |                                                                                                             |              |
| 9       | 1L20020PB  | CENTER DISK         | 2                  |                                                                                                             |              |
| 10      | 1L20010HB  | DIAPHRAGM           | 2                  |                                                                                                             |              |
| 11      | 1L20012PM  | VALVE SEAT          | 4                  |                                                                                                             |              |
| 12      | 1L20003BB  | BALL                | 4                  |                                                                                                             |              |
| 13      | 1M90001MN  | BALL VALVE          | 1                  |                                                                                                             |              |
| 14      | 1L30030MM  | BASE                | 1                  |                                                                                                             |              |
| 15      | 1E30070MB  | RUBBER FEET         | 4                  |                                                                                                             |              |
| 18      | 9B1291000  | BOLT M10 × 105      | 16                 |                                                                                                             |              |
| 19      | 9W1211000  | PLAIN WASHER M10    | 48                 |                                                                                                             |              |
| 19      | 3441711000 | - Dury WAGIER WITE  | 48                 |                                                                                                             |              |