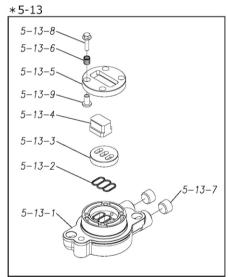

Please contact your Pump Distributor directly for more information.

| Ref.No.      | Parts No.              | Description                    | Parts<br>Component | Remark                                                                                                               | Order<br>Qty |
|--------------|------------------------|--------------------------------|--------------------|----------------------------------------------------------------------------------------------------------------------|--------------|
| 1            | 1L20015PM              | OUT CHAMBER                    | 2                  |                                                                                                                      | 4.59         |
| 2            | 1L20016PM              | IN MANIFOLD                    | 2                  |                                                                                                                      |              |
| 3            | 1L20017PM              | OUT MANIFOLD                   | 2                  |                                                                                                                      |              |
| 4            | 1L20018PN              | CENTER MANIFOLD                | 2                  |                                                                                                                      |              |
| 5            | 1L10019MN              | BODY ASSEMBLY                  | 1                  |                                                                                                                      |              |
| 5-1          | 1L30012MM              | AIR CHAMBER                    | 2                  |                                                                                                                      |              |
| 5-2          | 1M30001MM              | BODY                           | 1                  | The parts of #5 are available with a set as [1L10019MN:BODY ASSEMBLY]. This is also                                  | -            |
| 5-3          | 1M30026MM              | BEARING CENTER ROD             | 2                  |                                                                                                                      | -            |
| 5-4          | 1M30020WW              | SHUTTLE                        | 1                  |                                                                                                                      |              |
| 5-5          | 1M30011WW              | BEARING SHUTTLE                | 1                  |                                                                                                                      |              |
| 5-6          | 9S2BA0025              | PACKING                        | 2                  |                                                                                                                      |              |
| 5-7          | 9S1BS0036              | O RING S-36                    | 2                  |                                                                                                                      |              |
| 5-8          | 1M30027MB              | PACKING BODY                   | 2                  | available individually.                                                                                              |              |
| 5-8<br>5-9   | 1M30027MB              | BRACKET BEARING                | 2                  |                                                                                                                      | -            |
|              |                        | O RING G-65                    |                    |                                                                                                                      |              |
| 5-10<br>5-11 | 9S1BG0065              | O RING P-14                    | 4                  | -                                                                                                                    |              |
| 5-11<br>5-12 | 9S1BP0014<br>9B5410825 | BOLT M8×25                     | 16                 |                                                                                                                      |              |
|              |                        | VALVE BODY ASSEMBLY            |                    |                                                                                                                      |              |
| 5-13         | 1M10002MP              | VALVE BODY                     | 2                  |                                                                                                                      |              |
| 5-13-1       | 1M30002MP              |                                | 2                  | The parts of #5-13 are available with a set as [1M10002MP:VALVE BODY ASSEMBLY]. This is also available individually. |              |
| 5-13-2       | 1M30016MB              | PACKING VALVE SEAT SLIDE VALVE | 2                  |                                                                                                                      | -            |
| 5-13-3       | 1M30014MM              |                                | 2                  |                                                                                                                      |              |
| 5-13-4       | 1M30013MM              | SLIDE VALVE                    | 2                  |                                                                                                                      | -            |
| 5-13-5       | 1M30015MM              | GUIDE SLIDE VALVE              | 2                  |                                                                                                                      |              |
| 5-13-6       | 1M30020MM              | SPRING                         | 8                  |                                                                                                                      |              |
| 5-13-7       | 1H30043MB              | PLUG                           | 4                  |                                                                                                                      |              |
| 5-13-8       | 9B2110520              | BOLT M5 × 20                   | 8                  |                                                                                                                      |              |
| 5-13-9       | 1M30019MM              | GUIDE SPRING                   | 8                  | 1                                                                                                                    |              |
| 5-14         | 9S1BG0055              | O RING G-55                    | 2                  | The parts of #5 are available with a set as [1L10019MN:BODY ASSEMBLY]. This is also available individually.          |              |
| 5-15         | 9B2110835              | BOLT M8 × 35                   | 8                  |                                                                                                                      |              |
| 5-16         | 1M30006MM              | BEARING PIN                    | 4                  |                                                                                                                      |              |
| 5-17         | 1M30017MM              | BEARING ARM                    | 2                  |                                                                                                                      |              |
| 5-19         | 1M30010MN              | CAP BODY IN                    | 1                  |                                                                                                                      |              |
| 5-20         | 1M30005MM              | CASE SPRING                    | 2                  |                                                                                                                      |              |
| 5-21         | 1M30007MM              | BEARING CASE SPRING            | 4                  |                                                                                                                      |              |
| 5-22         | 1M30008MM              | SPRING                         | 2                  |                                                                                                                      |              |
| 5-23         | 1M30003MB              | ARM                            | 2                  | -                                                                                                                    |              |
| 5-24         | 1M30023MM              | PIN SHUTTLE                    | 2                  | -                                                                                                                    |              |
| 5-25         | 1M30009MM              | CAP BODY                       | 1                  | -                                                                                                                    |              |
| 5-27         | 9T6125008              | SCREW M5-8                     | 8                  | -                                                                                                                    |              |
| 5-28         | 9B2110612              | BOLT M6 × 12                   | 4                  |                                                                                                                      |              |
| 6            | 1M30025TM              | SPACER CENTER ROD              | 2                  |                                                                                                                      |              |
| 7            | 1M20016TM              | CENTER ROD                     | 1                  |                                                                                                                      |              |
| 8            | 1L20021MM              | CENTER DISK                    | 2                  |                                                                                                                      |              |
| 9            | 1L20022PB              | CENTER DISK                    | 2                  |                                                                                                                      |              |
| 10           | 1L20001T7              | DIAPHRAGM                      | 2                  |                                                                                                                      |              |
| 11           | 1L20012PM              | VALVE SEAT                     | 4                  |                                                                                                                      |              |
| 12           | 1L20014TM              | BALL                           | 4                  |                                                                                                                      |              |
| 13           | 1M90001MN              | BALL VALVE                     | 1                  |                                                                                                                      |              |
| 14           | 1L30030MM              | BASE                           | 1                  |                                                                                                                      |              |
| 15           | 1E30070MB              | RUBBER FEET                    | 4                  |                                                                                                                      |              |
| 18           | 9B1291000              | BOLT M10 × 105                 | 16                 |                                                                                                                      |              |
| 19           | 9W1211000              | PLAIN WASHER M10               | 48                 |                                                                                                                      |              |
| 10           | 0111211000             |                                | 70                 |                                                                                                                      |              |