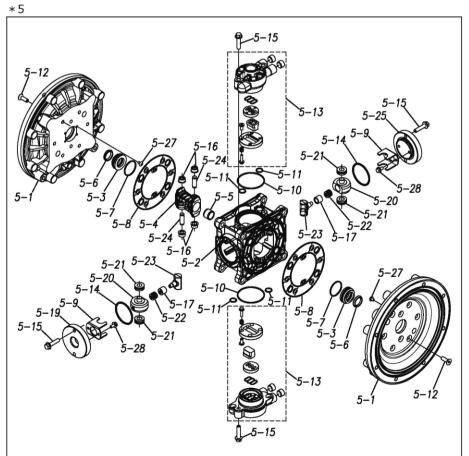

Please contact your Pump Distributor directly for more information.

| Ref.No.      | Parts No.              | Description                    | Parts<br>Component | Remark                                                                                                               | Order<br>Qty |
|--------------|------------------------|--------------------------------|--------------------|----------------------------------------------------------------------------------------------------------------------|--------------|
| 1            | 1L20015PM              | OUT CHAMBER                    | 2                  |                                                                                                                      | 4.59         |
| 2            | 1L20016PM              | IN MANIFOLD                    | 2                  |                                                                                                                      |              |
| 3            | 1L20017PM              | OUT MANIFOLD                   | 2                  |                                                                                                                      |              |
| 4            | 1L20018PN              | CENTER MANIFOLD                | 2                  |                                                                                                                      |              |
| 5            | 1L10019MN              | BODY ASSEMBLY                  | 1                  |                                                                                                                      |              |
| 5-1          | 1L30012MM              | AIR CHAMBER                    | 2                  |                                                                                                                      |              |
| 5-2          | 1M30001MM              | BODY                           | 1                  | The parts of #5 are available with a set as [1L10019MN:BODY ASSEMBLY]. This is also                                  | -            |
| 5-3          | 1M30026MM              | BEARING CENTER ROD             | 2                  |                                                                                                                      | -            |
| 5-4          | 1M30020WW              | SHUTTLE                        | 1                  |                                                                                                                      |              |
| 5-5          | 1M30011WW              | BEARING SHUTTLE                | 1                  |                                                                                                                      |              |
| 5-6          | 9S2BA0025              | PACKING                        | 2                  |                                                                                                                      |              |
| 5-7          | 9S1BS0036              | O RING S-36                    | 2                  |                                                                                                                      |              |
| 5-8          | 1M30027MB              | PACKING BODY                   | 2                  | available individually.                                                                                              |              |
| 5-8<br>5-9   | 1M30027MB              | BRACKET BEARING                | 2                  |                                                                                                                      | -            |
|              |                        | O RING G-65                    |                    |                                                                                                                      |              |
| 5-10<br>5-11 | 9S1BG0065              | O RING P-14                    | 4                  | -                                                                                                                    |              |
| 5-11<br>5-12 | 9S1BP0014<br>9B5410825 | BOLT M8×25                     | 16                 |                                                                                                                      |              |
|              |                        | VALVE BODY ASSEMBLY            |                    |                                                                                                                      |              |
| 5-13         | 1M10002MP              | VALVE BODY                     | 2                  |                                                                                                                      |              |
| 5-13-1       | 1M30002MP              |                                | 2                  | The parts of #5-13 are available with a set as [1M10002MP:VALVE BODY ASSEMBLY]. This is also available individually. |              |
| 5-13-2       | 1M30016MB              | PACKING VALVE SEAT SLIDE VALVE | 2                  |                                                                                                                      | -            |
| 5-13-3       | 1M30014MM              |                                | 2                  |                                                                                                                      |              |
| 5-13-4       | 1M30013MM              | SLIDE VALVE                    | 2                  |                                                                                                                      | -            |
| 5-13-5       | 1M30015MM              | GUIDE SLIDE VALVE              | 2                  |                                                                                                                      |              |
| 5-13-6       | 1M30020MM              | SPRING                         | 8                  |                                                                                                                      |              |
| 5-13-7       | 1H30043MB              | PLUG                           | 4                  |                                                                                                                      |              |
| 5-13-8       | 9B2110520              | BOLT M5 × 20                   | 8                  |                                                                                                                      |              |
| 5-13-9       | 1M30019MM              | GUIDE SPRING                   | 8                  | 1                                                                                                                    |              |
| 5-14         | 9S1BG0055              | O RING G-55                    | 2                  | The parts of #5 are available with a set as [1L10019MN:BODY ASSEMBLY]. This is also available individually.          |              |
| 5-15         | 9B2110835              | BOLT M8 × 35                   | 8                  |                                                                                                                      |              |
| 5-16         | 1M30006MM              | BEARING PIN                    | 4                  |                                                                                                                      |              |
| 5-17         | 1M30017MM              | BEARING ARM                    | 2                  |                                                                                                                      |              |
| 5-19         | 1M30010MN              | CAP BODY IN                    | 1                  |                                                                                                                      |              |
| 5-20         | 1M30005MM              | CASE SPRING                    | 2                  |                                                                                                                      |              |
| 5-21         | 1M30007MM              | BEARING CASE SPRING            | 4                  |                                                                                                                      |              |
| 5-22         | 1M30008MM              | SPRING                         | 2                  |                                                                                                                      |              |
| 5-23         | 1M30003MB              | ARM                            | 2                  | -                                                                                                                    |              |
| 5-24         | 1M30023MM              | PIN SHUTTLE                    | 2                  | -                                                                                                                    |              |
| 5-25         | 1M30009MM              | CAP BODY                       | 1                  | -                                                                                                                    |              |
| 5-27         | 9T6125008              | SCREW M5-8                     | 8                  | -                                                                                                                    |              |
| 5-28         | 9B2110612              | BOLT M6 × 12                   | 4                  |                                                                                                                      |              |
| 6            | 1M30025TM              | SPACER CENTER ROD              | 2                  |                                                                                                                      |              |
| 7            | 1M20016TM              | CENTER ROD                     | 1                  |                                                                                                                      |              |
| 8            | 1L20021MM              | CENTER DISK                    | 2                  |                                                                                                                      |              |
| 9            | 1L20022PB              | CENTER DISK                    | 2                  |                                                                                                                      |              |
| 10           | 1L20001T7              | DIAPHRAGM                      | 2                  |                                                                                                                      |              |
| 11           | 1L20012PM              | VALVE SEAT                     | 4                  |                                                                                                                      |              |
| 12           | 1L20014TM              | BALL                           | 4                  |                                                                                                                      |              |
| 13           | 1M90001MN              | BALL VALVE                     | 1                  |                                                                                                                      |              |
| 14           | 1L30030MM              | BASE                           | 1                  |                                                                                                                      |              |
| 15           | 1E30070MB              | RUBBER FEET                    | 4                  |                                                                                                                      |              |
| 18           | 9B1291000              | BOLT M10 × 105                 | 16                 |                                                                                                                      |              |
| 19           | 9W1211000              | PLAIN WASHER M10               | 48                 |                                                                                                                      |              |
| 10           | 0111211000             |                                | 70                 |                                                                                                                      |              |