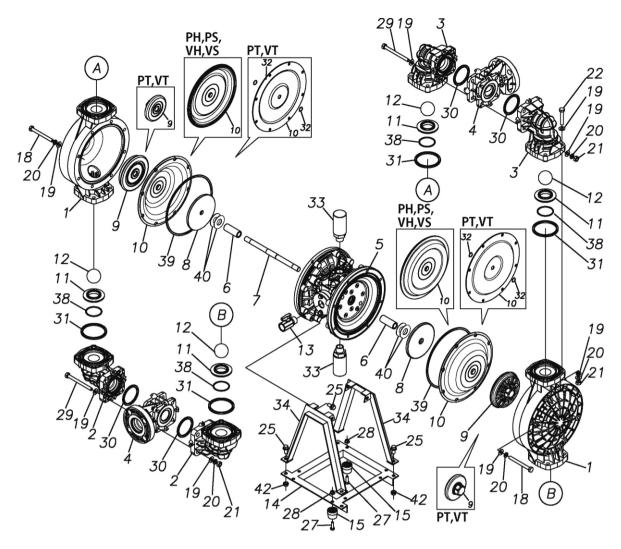

Please contact your Pump Distributor directly for more information.

| Ref.No.      | Parts No.              | Description                    | Parts<br>Component | Remark                                                                                                               | Order<br>Qty |
|--------------|------------------------|--------------------------------|--------------------|----------------------------------------------------------------------------------------------------------------------|--------------|
| 1            | 1L20015PM              | OUT CHAMBER                    | 2                  |                                                                                                                      | 4.59         |
| 2            | 1L20016PM              | IN MANIFOLD                    | 2                  |                                                                                                                      |              |
| 3            | 1L20017PM              | OUT MANIFOLD                   | 2                  |                                                                                                                      |              |
| 4            | 1L20018PN              | CENTER MANIFOLD                | 2                  |                                                                                                                      |              |
| 5            | 1L10019MN              | BODY ASSEMBLY                  | 1                  |                                                                                                                      |              |
| 5-1          | 1L30012MM              | AIR CHAMBER                    | 2                  |                                                                                                                      |              |
| 5-2          | 1M30001MM              | BODY                           | 1                  | The parts of #5 are available with a set as [1L10019MN:BODY ASSEMBLY]. This is also                                  | -            |
| 5-3          | 1M30026MM              | BEARING CENTER ROD             | 2                  |                                                                                                                      | -            |
| 5-4          | 1M30020WW              | SHUTTLE                        | 1                  |                                                                                                                      |              |
| 5-5          | 1M30011WW              | BEARING SHUTTLE                | 1                  |                                                                                                                      |              |
| 5-6          | 9S2BA0025              | PACKING                        | 2                  |                                                                                                                      |              |
| 5-7          | 9S1BS0036              | O RING S-36                    | 2                  |                                                                                                                      |              |
| 5-8          | 1M30027MB              | PACKING BODY                   | 2                  | available individually.                                                                                              |              |
| 5-8<br>5-9   | 1M30027MB              | BRACKET BEARING                | 2                  |                                                                                                                      | -            |
|              |                        | O RING G-65                    |                    |                                                                                                                      |              |
| 5-10<br>5-11 | 9S1BG0065              | O RING P-14                    | 4                  | -                                                                                                                    |              |
| 5-11<br>5-12 | 9S1BP0014<br>9B5410825 | BOLT M8×25                     | 16                 |                                                                                                                      |              |
|              |                        | VALVE BODY ASSEMBLY            |                    |                                                                                                                      |              |
| 5-13         | 1M10002MP              | VALVE BODY                     | 2                  |                                                                                                                      |              |
| 5-13-1       | 1M30002MP              |                                | 2                  | The parts of #5-13 are available with a set as [1M10002MP:VALVE BODY ASSEMBLY]. This is also available individually. |              |
| 5-13-2       | 1M30016MB              | PACKING VALVE SEAT SLIDE VALVE | 2                  |                                                                                                                      | -            |
| 5-13-3       | 1M30014MM              |                                | 2                  |                                                                                                                      |              |
| 5-13-4       | 1M30013MM              | SLIDE VALVE                    | 2                  |                                                                                                                      | -            |
| 5-13-5       | 1M30015MM              | GUIDE SLIDE VALVE              | 2                  |                                                                                                                      |              |
| 5-13-6       | 1M30020MM              | SPRING                         | 8                  |                                                                                                                      |              |
| 5-13-7       | 1H30043MB              | PLUG                           | 4                  |                                                                                                                      |              |
| 5-13-8       | 9B2110520              | BOLT M5 × 20                   | 8                  |                                                                                                                      |              |
| 5-13-9       | 1M30019MM              | GUIDE SPRING                   | 8                  | 1                                                                                                                    |              |
| 5-14         | 9S1BG0055              | O RING G-55                    | 2                  | The parts of #5 are available with a set as [1L10019MN:BODY ASSEMBLY]. This is also available individually.          |              |
| 5-15         | 9B2110835              | BOLT M8 × 35                   | 8                  |                                                                                                                      |              |
| 5-16         | 1M30006MM              | BEARING PIN                    | 4                  |                                                                                                                      |              |
| 5-17         | 1M30017MM              | BEARING ARM                    | 2                  |                                                                                                                      |              |
| 5-19         | 1M30010MN              | CAP BODY IN                    | 1                  |                                                                                                                      |              |
| 5-20         | 1M30005MM              | CASE SPRING                    | 2                  |                                                                                                                      |              |
| 5-21         | 1M30007MM              | BEARING CASE SPRING            | 4                  |                                                                                                                      |              |
| 5-22         | 1M30008MM              | SPRING                         | 2                  |                                                                                                                      |              |
| 5-23         | 1M30003MB              | ARM                            | 2                  | -                                                                                                                    |              |
| 5-24         | 1M30023MM              | PIN SHUTTLE                    | 2                  | -                                                                                                                    |              |
| 5-25         | 1M30009MM              | CAP BODY                       | 1                  | -                                                                                                                    |              |
| 5-27         | 9T6125008              | SCREW M5-8                     | 8                  | -                                                                                                                    |              |
| 5-28         | 9B2110612              | BOLT M6 × 12                   | 4                  |                                                                                                                      |              |
| 6            | 1M30025TM              | SPACER CENTER ROD              | 2                  |                                                                                                                      |              |
| 7            | 1M20016TM              | CENTER ROD                     | 1                  |                                                                                                                      |              |
| 8            | 1L20021MM              | CENTER DISK                    | 2                  |                                                                                                                      |              |
| 9            | 1L20022PB              | CENTER DISK                    | 2                  |                                                                                                                      |              |
| 10           | 1L20001T7              | DIAPHRAGM                      | 2                  |                                                                                                                      |              |
| 11           | 1L20012PM              | VALVE SEAT                     | 4                  |                                                                                                                      |              |
| 12           | 1L20014TM              | BALL                           | 4                  |                                                                                                                      |              |
| 13           | 1M90001MN              | BALL VALVE                     | 1                  |                                                                                                                      |              |
| 14           | 1L30030MM              | BASE                           | 1                  |                                                                                                                      |              |
| 15           | 1E30070MB              | RUBBER FEET                    | 4                  |                                                                                                                      |              |
| 18           | 9B1291000              | BOLT M10 × 105                 | 16                 |                                                                                                                      |              |
| 19           | 9W1211000              | PLAIN WASHER M10               | 48                 |                                                                                                                      |              |
| 10           | 0111211000             |                                | 70                 |                                                                                                                      |              |

## ■ Parts List TC-X400PT-FLA 1L00023MN

| Ref.No. | Parts No. | Description            | Parts<br>Component | Remark | Order<br>Qty |
|---------|-----------|------------------------|--------------------|--------|--------------|
| 20      | 9W2211000 | SPRING LOCK WASHER M10 | 40                 |        |              |
| 21      | 9N1211000 | NUT M10                | 24                 |        |              |
| 22      | 9B1221060 | BOLT M10×60            | 16                 |        |              |
| 25      | 9B2211020 | BOLT M10×20            | 8                  |        |              |
| 27      | 9B1210825 | BOLT M8×25             | 4                  |        |              |
| 28      | 9N2210800 | NUT M8                 | 4                  |        |              |
| 29      | 9B1291002 | BOLT M10 × 120         | 8                  |        |              |
| 30      | 9S1TP0070 | O RING P-70            | 4                  |        |              |
| 31      | 9S1TP0085 | O RING P-85            | 4                  |        |              |
| 32      | 9S1TP0016 | O RING P-16            | 4                  |        |              |
| 33      | 1H90003MK | SILENCER               | 2                  |        |              |
| 34      | 1L30029MM | STAND BODY             | 2                  |        |              |
| 38      | 9S1TG0055 | O RING G-55            | 4                  |        |              |
| 39      | 9S1BG0230 | O RING G-230           | 2                  |        |              |
| 40      | 1M30033MB | CUSHION CENTER DISK    | 2                  |        |              |
| 42      | 9N2211000 | NUT M10                | 4                  |        |              |