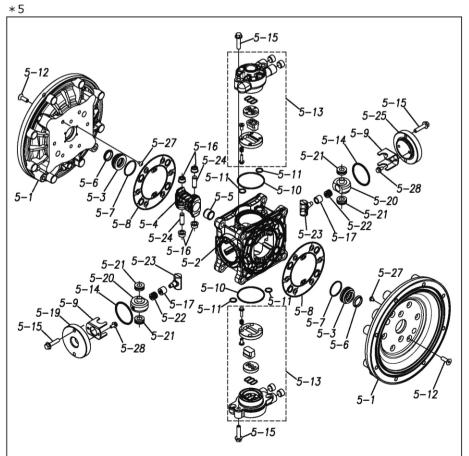

Please contact your Pump Distributor directly for more information.

| Ref.No.      | Parts No.              | Description                    | Parts<br>Component | Remark                                                                              | Order<br>Qty |
|--------------|------------------------|--------------------------------|--------------------|-------------------------------------------------------------------------------------|--------------|
| 1            | 1L20015PM              | OUT CHAMBER                    | 2                  |                                                                                     | 4.59         |
| 2            | 1L20016PM              | IN MANIFOLD                    | 2                  |                                                                                     |              |
| 3            | 1L20017PM              | OUT MANIFOLD                   | 2                  |                                                                                     |              |
| 4            | 1L20018PN              | CENTER MANIFOLD                | 2                  |                                                                                     |              |
| 5            | 1L10019MN              | BODY ASSEMBLY                  | 1                  |                                                                                     |              |
| 5-1          | 1L30012MM              | AIR CHAMBER                    | 2                  |                                                                                     |              |
| 5-2          | 1M30001MM              | BODY                           | 1                  |                                                                                     | -            |
| 5-3          | 1M30026MM              | BEARING CENTER ROD             | 2                  |                                                                                     | -            |
| 5-4          | 1M30020WW              | SHUTTLE                        | 1                  |                                                                                     | -            |
| 5-5          | 1M30011WW              | BEARING SHUTTLE                | 1                  |                                                                                     |              |
| 5-6          | 9S2BA0025              | PACKING                        | 2                  |                                                                                     |              |
| 5-7          | 9S1BS0036              | O RING S-36                    | 2                  | The parts of #5 are available with a set as [1L10019MN:BODY ASSEMBLY]. This is also |              |
| 5-8          | 1M30027MB              | PACKING BODY                   | 2                  | available individually.                                                             |              |
| 5-8<br>5-9   | 1M30027MB              | BRACKET BEARING                | 2                  |                                                                                     | -            |
|              |                        | O RING G-65                    |                    |                                                                                     |              |
| 5-10<br>5-11 | 9S1BG0065<br>9S1BP0014 | O RING P-14                    | 4                  | -                                                                                   |              |
| 5-11<br>5-12 | 9S1BP0014<br>9B5410825 | BOLT M8×25                     | 16                 | 1                                                                                   |              |
|              |                        | VALVE BODY ASSEMBLY            |                    |                                                                                     |              |
| 5-13         | 1M10002MP              | VALVE BODY                     | 2                  |                                                                                     |              |
| 5-13-1       | 1M30002MP              |                                | 2                  |                                                                                     |              |
| 5-13-2       | 1M30016MB              | PACKING VALVE SEAT SLIDE VALVE | 2                  | +                                                                                   | -            |
| 5-13-3       | 1M30014MM              |                                | 2                  |                                                                                     |              |
| 5-13-4       | 1M30013MM              | SLIDE VALVE                    | 2                  | The parts of #5-13 are available with a set as                                      | -            |
| 5-13-5       | 1M30015MM              | GUIDE SLIDE VALVE              | 2                  | [1M10002MP:VALVE BODY ASSEMBLY]. This is also available individually.               |              |
| 5-13-6       | 1M30020MM              | SPRING                         | 8                  |                                                                                     |              |
| 5-13-7       | 1H30043MB              | PLUG                           | 4                  |                                                                                     |              |
| 5-13-8       | 9B2110520              | BOLT M5 × 20                   | 8                  |                                                                                     |              |
| 5-13-9       | 1M30019MM              | GUIDE SPRING                   | 8                  | 1                                                                                   |              |
| 5-14         | 9S1BG0055              | O RING G-55                    | 2                  | The parts of #5 are available with a set as [1L10019MN:BODY ASSEMBLY]. This is also |              |
| 5-15         | 9B2110835              | BOLT M8 × 35                   | 8                  |                                                                                     |              |
| 5-16         | 1M30006MM              | BEARING PIN                    | 4                  |                                                                                     |              |
| 5-17         | 1M30017MM              | BEARING ARM                    | 2                  |                                                                                     |              |
| 5-19         | 1M30010MN              | CAP BODY IN                    | 1                  |                                                                                     |              |
| 5-20         | 1M30005MM              | CASE SPRING                    | 2                  |                                                                                     |              |
| 5-21         | 1M30007MM              | BEARING CASE SPRING            | 4                  |                                                                                     |              |
| 5-22         | 1M30008MM              | SPRING                         | 2                  | -                                                                                   |              |
| 5-23         | 1M30003MB              | ARM                            | 2                  | 1                                                                                   |              |
| 5-24         | 1M30023MM              | PIN SHUTTLE                    | 2                  | _                                                                                   |              |
| 5-25         | 1M30009MM              | CAP BODY                       | 1                  | -                                                                                   |              |
| 5-27         | 9T6125008              | SCREW M5-8                     | 8                  | 1                                                                                   |              |
| 5-28         | 9B2110612              | BOLT M6 × 12                   | 4                  |                                                                                     |              |
| 6            | 1M30024MM              | SPACER CENTER ROD              | 2                  |                                                                                     |              |
| 7            | 1M20015MM              | CENTER ROD                     | 1                  |                                                                                     |              |
| 8            | 1L20019MM              | CENTER DISK                    | 2                  |                                                                                     |              |
| 9            | 1L20020PB              | CENTER DISK                    | 2                  |                                                                                     |              |
| 10           | 1L20002VB              | DIAPHRAGM                      | 2                  |                                                                                     |              |
| 11           | 1L20012PM              | VALVE SEAT                     | 4                  |                                                                                     |              |
| 12           | 1L20003VB              | BALL                           | 4                  |                                                                                     |              |
| 13           | 1M90001MN              | BALL VALVE                     | 1                  |                                                                                     |              |
| 14           | 1L30030MM              | BASE                           | 1                  |                                                                                     |              |
| 15           | 1E30070MB              | RUBBER FEET                    | 4                  |                                                                                     |              |
| 18           | 9B1291000              | BOLT M10 × 105                 | 16                 |                                                                                     |              |
| 19           | 9W1211000              | PLAIN WASHER M10               | 48                 |                                                                                     |              |
| 10           | 0111211000             |                                | 70                 |                                                                                     |              |