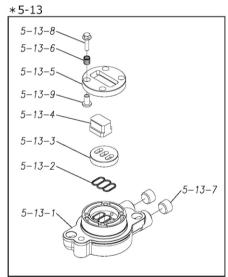

Please contact your Pump Distributor directly for more information.

| Ref.No.      | Parts No.              | Description                    | Parts<br>Component | Remark                                                                              | Order<br>Qty |
|--------------|------------------------|--------------------------------|--------------------|-------------------------------------------------------------------------------------|--------------|
| 1            | 1L20015PM              | OUT CHAMBER                    | 2                  |                                                                                     | 4.59         |
| 2            | 1L20016PM              | IN MANIFOLD                    | 2                  |                                                                                     |              |
| 3            | 1L20017PM              | OUT MANIFOLD                   | 2                  |                                                                                     |              |
| 4            | 1L20018PN              | CENTER MANIFOLD                | 2                  |                                                                                     |              |
| 5            | 1L10019MN              | BODY ASSEMBLY                  | 1                  |                                                                                     |              |
| 5-1          | 1L30012MM              | AIR CHAMBER                    | 2                  |                                                                                     |              |
| 5-2          | 1M30001MM              | BODY                           | 1                  |                                                                                     | -            |
| 5-3          | 1M30026MM              | BEARING CENTER ROD             | 2                  |                                                                                     | -            |
| 5-4          | 1M30020WW              | SHUTTLE                        | 1                  |                                                                                     | -            |
| 5-5          | 1M30011WW              | BEARING SHUTTLE                | 1                  |                                                                                     |              |
| 5-6          | 9S2BA0025              | PACKING                        | 2                  |                                                                                     |              |
| 5-7          | 9S1BS0036              | O RING S-36                    | 2                  | The parts of #5 are available with a set as [1L10019MN:BODY ASSEMBLY]. This is also |              |
| 5-8          | 1M30027MB              | PACKING BODY                   | 2                  | available individually.                                                             |              |
| 5-8<br>5-9   | 1M30027MB              | BRACKET BEARING                | 2                  |                                                                                     | -            |
|              |                        | O RING G-65                    |                    |                                                                                     |              |
| 5-10<br>5-11 | 9S1BG0065<br>9S1BP0014 | O RING P-14                    | 4                  | -                                                                                   |              |
| 5-11<br>5-12 | 9S1BP0014<br>9B5410825 | BOLT M8×25                     | 16                 | 1                                                                                   |              |
|              |                        | VALVE BODY ASSEMBLY            |                    |                                                                                     |              |
| 5-13         | 1M10002MP              | VALVE BODY                     | 2                  |                                                                                     |              |
| 5-13-1       | 1M30002MP              |                                | 2                  |                                                                                     |              |
| 5-13-2       | 1M30016MB              | PACKING VALVE SEAT SLIDE VALVE | 2                  | +                                                                                   | -            |
| 5-13-3       | 1M30014MM              |                                | 2                  |                                                                                     |              |
| 5-13-4       | 1M30013MM              | SLIDE VALVE                    | 2                  | The parts of #5-13 are available with a set as                                      | -            |
| 5-13-5       | 1M30015MM              | GUIDE SLIDE VALVE              | 2                  | [1M10002MP:VALVE BODY ASSEMBLY]. This is also available individually.               |              |
| 5-13-6       | 1M30020MM              | SPRING                         | 8                  |                                                                                     |              |
| 5-13-7       | 1H30043MB              | PLUG                           | 4                  |                                                                                     |              |
| 5-13-8       | 9B2110520              | BOLT M5 × 20                   | 8                  |                                                                                     |              |
| 5-13-9       | 1M30019MM              | GUIDE SPRING                   | 8                  | 1                                                                                   |              |
| 5-14         | 9S1BG0055              | O RING G-55                    | 2                  | The parts of #5 are available with a set as [1L10019MN:BODY ASSEMBLY]. This is also |              |
| 5-15         | 9B2110835              | BOLT M8 × 35                   | 8                  |                                                                                     |              |
| 5-16         | 1M30006MM              | BEARING PIN                    | 4                  |                                                                                     |              |
| 5-17         | 1M30017MM              | BEARING ARM                    | 2                  |                                                                                     |              |
| 5-19         | 1M30010MN              | CAP BODY IN                    | 1                  |                                                                                     |              |
| 5-20         | 1M30005MM              | CASE SPRING                    | 2                  |                                                                                     |              |
| 5-21         | 1M30007MM              | BEARING CASE SPRING            | 4                  |                                                                                     |              |
| 5-22         | 1M30008MM              | SPRING                         | 2                  | -                                                                                   |              |
| 5-23         | 1M30003MB              | ARM                            | 2                  | 1                                                                                   |              |
| 5-24         | 1M30023MM              | PIN SHUTTLE                    | 2                  | _                                                                                   |              |
| 5-25         | 1M30009MM              | CAP BODY                       | 1                  | -                                                                                   |              |
| 5-27         | 9T6125008              | SCREW M5-8                     | 8                  | 1                                                                                   |              |
| 5-28         | 9B2110612              | BOLT M6 × 12                   | 4                  |                                                                                     |              |
| 6            | 1M30024MM              | SPACER CENTER ROD              | 2                  |                                                                                     |              |
| 7            | 1M20015MM              | CENTER ROD                     | 1                  |                                                                                     |              |
| 8            | 1L20019MM              | CENTER DISK                    | 2                  |                                                                                     |              |
| 9            | 1L20020PB              | CENTER DISK                    | 2                  |                                                                                     |              |
| 10           | 1L20002VB              | DIAPHRAGM                      | 2                  |                                                                                     |              |
| 11           | 1L20012PM              | VALVE SEAT                     | 4                  |                                                                                     |              |
| 12           | 1L20003VB              | BALL                           | 4                  |                                                                                     |              |
| 13           | 1M90001MN              | BALL VALVE                     | 1                  |                                                                                     |              |
| 14           | 1L30030MM              | BASE                           | 1                  |                                                                                     |              |
| 15           | 1E30070MB              | RUBBER FEET                    | 4                  |                                                                                     |              |
| 18           | 9B1291000              | BOLT M10 × 105                 | 16                 |                                                                                     |              |
| 19           | 9W1211000              | PLAIN WASHER M10               | 48                 |                                                                                     |              |
| 10           | 0111211000             |                                | 70                 |                                                                                     |              |