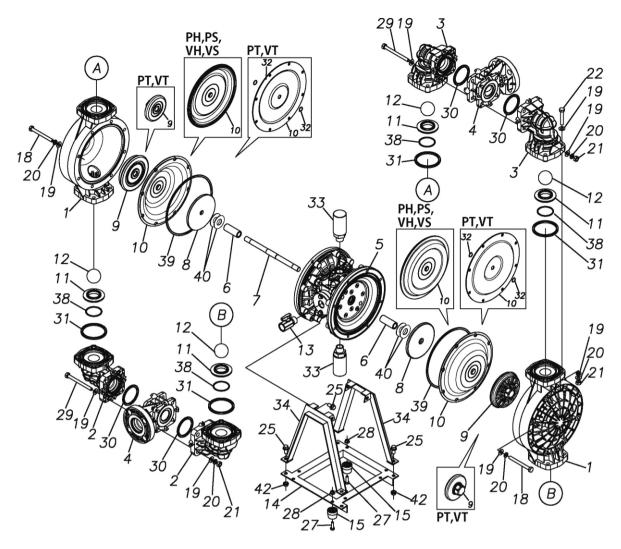

## **Exploded View Drawing and Parts List**

Model: TC-X400PV-FLA

Model Number: 1L00022MN

Serial Number:

Service Code:

The part list and exploded view drawing as attached below indicate the full list of parts for the above mentioned pump model.

When ordering parts take care to select the correct model pump and required parts. Also be aware that models may change over time as improvements are made so cross-referencing the pumps serial number assembly date and service code are also recommended.

Please contact your Pump Distributor directly for more information.

| Ref.No.      | Parts No.              | Description                    | Parts<br>Component | Remark                                                                              | Order<br>Qty |
|--------------|------------------------|--------------------------------|--------------------|-------------------------------------------------------------------------------------|--------------|
| 1            | 1L20015PM              | OUT CHAMBER                    | 2                  |                                                                                     | 4.59         |
| 2            | 1L20016PM              | IN MANIFOLD                    | 2                  |                                                                                     |              |
| 3            | 1L20017PM              | OUT MANIFOLD                   | 2                  |                                                                                     |              |
| 4            | 1L20018PN              | CENTER MANIFOLD                | 2                  |                                                                                     |              |
| 5            | 1L10019MN              | BODY ASSEMBLY                  | 1                  |                                                                                     |              |
| 5-1          | 1L30012MM              | AIR CHAMBER                    | 2                  |                                                                                     |              |
| 5-2          | 1M30001MM              | BODY                           | 1                  |                                                                                     | -            |
| 5-3          | 1M30026MM              | BEARING CENTER ROD             | 2                  |                                                                                     | -            |
| 5-4          | 1M30020WW              | SHUTTLE                        | 1                  |                                                                                     | -            |
| 5-5          | 1M30011WW              | BEARING SHUTTLE                | 1                  |                                                                                     |              |
| 5-6          | 9S2BA0025              | PACKING                        | 2                  |                                                                                     |              |
| 5-7          | 9S1BS0036              | O RING S-36                    | 2                  | The parts of #5 are available with a set as [1L10019MN:BODY ASSEMBLY]. This is also |              |
| 5-8          | 1M30027MB              | PACKING BODY                   | 2                  | available individually.                                                             |              |
| 5-8<br>5-9   | 1M30027MB              | BRACKET BEARING                | 2                  |                                                                                     | -            |
|              |                        | O RING G-65                    |                    |                                                                                     |              |
| 5-10<br>5-11 | 9S1BG0065<br>9S1BP0014 | O RING P-14                    | 4                  | -                                                                                   |              |
| 5-11<br>5-12 | 9S1BP0014<br>9B5410825 | BOLT M8×25                     | 16                 | 1                                                                                   |              |
|              |                        | VALVE BODY ASSEMBLY            |                    |                                                                                     |              |
| 5-13         | 1M10002MP              | VALVE BODY                     | 2                  |                                                                                     |              |
| 5-13-1       | 1M30002MP              |                                | 2                  |                                                                                     |              |
| 5-13-2       | 1M30016MB              | PACKING VALVE SEAT SLIDE VALVE | 2                  | +                                                                                   | -            |
| 5-13-3       | 1M30014MM              |                                | 2                  |                                                                                     |              |
| 5-13-4       | 1M30013MM              | SLIDE VALVE                    | 2                  | The parts of #5-13 are available with a set as                                      | -            |
| 5-13-5       | 1M30015MM              | GUIDE SLIDE VALVE              | 2                  | [1M10002MP:VALVE BODY ASSEMBLY]. This is also available individually.               |              |
| 5-13-6       | 1M30020MM              | SPRING                         | 8                  |                                                                                     |              |
| 5-13-7       | 1H30043MB              | PLUG                           | 4                  |                                                                                     |              |
| 5-13-8       | 9B2110520              | BOLT M5 × 20                   | 8                  |                                                                                     |              |
| 5-13-9       | 1M30019MM              | GUIDE SPRING                   | 8                  | 1                                                                                   |              |
| 5-14         | 9S1BG0055              | O RING G-55                    | 2                  | The parts of #5 are available with a set as [1L10019MN:BODY ASSEMBLY]. This is also |              |
| 5-15         | 9B2110835              | BOLT M8 × 35                   | 8                  |                                                                                     |              |
| 5-16         | 1M30006MM              | BEARING PIN                    | 4                  |                                                                                     |              |
| 5-17         | 1M30017MM              | BEARING ARM                    | 2                  |                                                                                     |              |
| 5-19         | 1M30010MN              | CAP BODY IN                    | 1                  |                                                                                     |              |
| 5-20         | 1M30005MM              | CASE SPRING                    | 2                  |                                                                                     |              |
| 5-21         | 1M30007MM              | BEARING CASE SPRING            | 4                  |                                                                                     |              |
| 5-22         | 1M30008MM              | SPRING                         | 2                  | -                                                                                   |              |
| 5-23         | 1M30003MB              | ARM                            | 2                  | 1                                                                                   |              |
| 5-24         | 1M30023MM              | PIN SHUTTLE                    | 2                  | _                                                                                   |              |
| 5-25         | 1M30009MM              | CAP BODY                       | 1                  | -                                                                                   |              |
| 5-27         | 9T6125008              | SCREW M5-8                     | 8                  | 1                                                                                   |              |
| 5-28         | 9B2110612              | BOLT M6 × 12                   | 4                  |                                                                                     |              |
| 6            | 1M30024MM              | SPACER CENTER ROD              | 2                  |                                                                                     |              |
| 7            | 1M20015MM              | CENTER ROD                     | 1                  |                                                                                     |              |
| 8            | 1L20019MM              | CENTER DISK                    | 2                  |                                                                                     |              |
| 9            | 1L20020PB              | CENTER DISK                    | 2                  |                                                                                     |              |
| 10           | 1L20002VB              | DIAPHRAGM                      | 2                  |                                                                                     |              |
| 11           | 1L20012PM              | VALVE SEAT                     | 4                  |                                                                                     |              |
| 12           | 1L20003VB              | BALL                           | 4                  |                                                                                     |              |
| 13           | 1M90001MN              | BALL VALVE                     | 1                  |                                                                                     |              |
| 14           | 1L30030MM              | BASE                           | 1                  |                                                                                     |              |
| 15           | 1E30070MB              | RUBBER FEET                    | 4                  |                                                                                     |              |
| 18           | 9B1291000              | BOLT M10 × 105                 | 16                 |                                                                                     |              |
| 19           | 9W1211000              | PLAIN WASHER M10               | 48                 |                                                                                     |              |
| 10           | 0111211000             |                                | 70                 |                                                                                     |              |