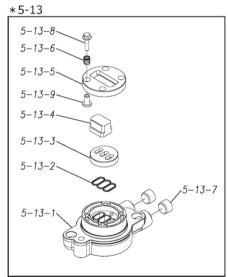

Please contact your Pump Distributor directly for more information.

| Ref.No. | Parts No. | Description         | Parts<br>Component | Remark                                                                                  | Order<br>Qty |
|---------|-----------|---------------------|--------------------|-----------------------------------------------------------------------------------------|--------------|
| 1       | 1L20015PM | OUT CHAMBER         | 2                  |                                                                                         | Qty          |
| 2       | 1L20016PM | IN MANIFOLD         | 2                  |                                                                                         |              |
| 3       | 1L20017PM | OUT MANIFOLD        | 2                  |                                                                                         |              |
| 4       | 1L20018PN | CENTER MANIFOLD     | 2                  |                                                                                         |              |
| 5       | 1L10019MN | BODY ASSEMBLY       | 1                  |                                                                                         |              |
| 5-1     | 1L30012MM | AIR CHAMBER         | 2                  |                                                                                         |              |
| 5-2     | 1M30001MM | BODY                | 1                  | The parts of #5 are available with a set as [1L10019MN:BODY ASSEMBLY]. This is also     | -            |
| 5-3     | 1M30026MM | BEARING CENTER ROD  | 2                  |                                                                                         |              |
| 5-4     | 1M30011MM | SHUTTLE             | 1                  |                                                                                         |              |
| 5-5     | 1M30012MM | BEARING SHUTTLE     | 1                  |                                                                                         |              |
| 5-6     | 9S2BA0025 | PACKING             | 2                  |                                                                                         |              |
| 5-7     | 9S1BS0036 | O RING S-36         | 2                  |                                                                                         |              |
| 5-8     | 1M30027MB | PACKING BODY        | 2                  | available individually.                                                                 | -            |
| 5-9     | 1M30004MM | BRACKET BEARING     | 2                  |                                                                                         | -            |
| 5-10    | 9S1BG0065 | O RING G-65         | 2                  | †                                                                                       |              |
| 5-11    | 9S1BP0014 | O RING P-14         | 4                  | +                                                                                       | 1            |
| 5-12    | 9B5410825 | BOLT M8 × 25        | 16                 |                                                                                         |              |
| 5-13    | 1M10002MP | VALVE BODY ASSEMBLY | 2                  | +                                                                                       |              |
| 5-13-1  | 1M30002MP | VALVE BODY          | 2                  |                                                                                         |              |
| 5-13-2  | 1M30016MB | PACKING VALVE       | 2                  | 1                                                                                       | 1            |
| 5-13-3  | 1M30014MM | SEAT SLIDE VALVE    | 2                  | 1                                                                                       | 1            |
| 5-13-4  | 1M30013MM | SLIDE VALVE         | 2                  | -                                                                                       |              |
| 5-13-5  | 1M30015MM | GUIDE SLIDE VALVE   | 2                  | The parts of #5−13 are available with a set as [1M10002MP:VALVE BODY ASSEMBLY]. This is |              |
| 5-13-6  | 1M30020MM | SPRING              | 8                  | also available individually.                                                            |              |
| 5-13-7  | 1H30043MB | PLUG                | 4                  |                                                                                         | -            |
| 5-13-8  | 9B2110520 | BOLT M5 × 20        | 8                  |                                                                                         | -            |
| 5-13-9  | 1M30019MM | GUIDE SPRING        | 8                  |                                                                                         |              |
| 5-14    | 9S1BG0055 | O RING G-55         | 2                  | The parts of #5 are available with a set as [1L10019MN:BODY ASSEMBLY]. This is also     |              |
| 5-15    | 9B2110835 | BOLT M8 × 35        | 8                  |                                                                                         |              |
| 5-16    | 1M30006MM | BEARING PIN         | 4                  |                                                                                         |              |
| 5-17    | 1M30017MM | BEARING ARM         | 2                  |                                                                                         |              |
| 5-19    | 1M30010MN | CAP BODY IN         | 1                  |                                                                                         |              |
| 5-20    | 1M30005MM | CASE SPRING         | 2                  |                                                                                         |              |
| 5-21    | 1M30007MM | BEARING CASE SPRING | 4                  |                                                                                         |              |
| 5-22    | 1M30008MM | SPRING              | 2                  | available individually.                                                                 |              |
| 5-23    | 1M30003MB | ARM                 | 2                  |                                                                                         |              |
| 5-24    | 1M30023MM | PIN SHUTTLE         | 2                  |                                                                                         |              |
| 5-25    | 1M30009MM | CAP BODY            | 1                  |                                                                                         |              |
| 5-27    | 9T6125008 | SCREW M5-8          | 8                  |                                                                                         |              |
| 5-28    | 9B2110612 | BOLT M6×12          | 4                  |                                                                                         |              |
| 6       | 1M30024MM | SPACER CENTER ROD   | 2                  |                                                                                         | 1            |
| 7       | 1M20015MM | CENTER ROD          | 1                  |                                                                                         |              |
| 8       | 1L20019MM | CENTER DISK         | 2                  |                                                                                         |              |
| 9       | 1L20020PB | CENTER DISK         | 2                  |                                                                                         |              |
| 10      | 1L20002BB | DIAPHRAGM           | 2                  |                                                                                         |              |
| 11      | 1L20012PM | VALVE SEAT          | 4                  |                                                                                         |              |
| 12      | 1L20003BB | BALL                | 4                  |                                                                                         |              |
| 13      | 1M90001MN | BALL VALVE          | 1                  |                                                                                         |              |
| 14      | 1L30030MM | BASE                | 1                  |                                                                                         |              |
| 15      | 1E30070MB | RUBBER FEET         | 4                  |                                                                                         |              |
| 18      | 9B1291000 | BOLT M10 × 105      | 16                 |                                                                                         |              |
| 19      | 9W1211000 | PLAIN WASHER M10    | 48                 |                                                                                         |              |
|         | 1         | L                   | 1                  | ı                                                                                       |              |