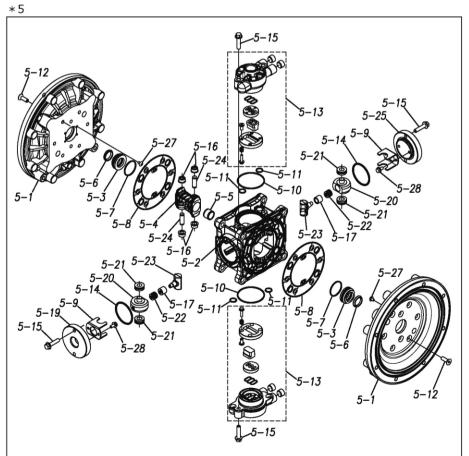

Please contact your Pump Distributor directly for more information.

| Ref.No. | Parts No. | Description         | Parts<br>Component | Remark                                                                                  | Order<br>Qty |
|---------|-----------|---------------------|--------------------|-----------------------------------------------------------------------------------------|--------------|
| 1       | 1L20015PM | OUT CHAMBER         | 2                  |                                                                                         | Qty          |
| 2       | 1L20016PM | IN MANIFOLD         | 2                  |                                                                                         |              |
| 3       | 1L20017PM | OUT MANIFOLD        | 2                  |                                                                                         |              |
| 4       | 1L20018PN | CENTER MANIFOLD     | 2                  |                                                                                         |              |
| 5       | 1L10019MN | BODY ASSEMBLY       | 1                  |                                                                                         |              |
| 5-1     | 1L30012MM | AIR CHAMBER         | 2                  |                                                                                         |              |
| 5-2     | 1M30001MM | BODY                | 1                  | The parts of #5 are available with a set as [1L10019MN:BODY ASSEMBLY]. This is also     | -            |
| 5-3     | 1M30026MM | BEARING CENTER ROD  | 2                  |                                                                                         |              |
| 5-4     | 1M30011MM | SHUTTLE             | 1                  |                                                                                         |              |
| 5-5     | 1M30012MM | BEARING SHUTTLE     | 1                  |                                                                                         |              |
| 5-6     | 9S2BA0025 | PACKING             | 2                  |                                                                                         |              |
| 5-7     | 9S1BS0036 | O RING S-36         | 2                  |                                                                                         |              |
| 5-8     | 1M30027MB | PACKING BODY        | 2                  | available individually.                                                                 | -            |
| 5-9     | 1M30004MM | BRACKET BEARING     | 2                  |                                                                                         | -            |
| 5-10    | 9S1BG0065 | O RING G-65         | 2                  | †                                                                                       |              |
| 5-11    | 9S1BP0014 | O RING P-14         | 4                  | +                                                                                       | 1            |
| 5-12    | 9B5410825 | BOLT M8 × 25        | 16                 |                                                                                         |              |
| 5-13    | 1M10002MP | VALVE BODY ASSEMBLY | 2                  | +                                                                                       |              |
| 5-13-1  | 1M30002MP | VALVE BODY          | 2                  |                                                                                         |              |
| 5-13-2  | 1M30016MB | PACKING VALVE       | 2                  | 1                                                                                       | 1            |
| 5-13-3  | 1M30014MM | SEAT SLIDE VALVE    | 2                  | 1                                                                                       | 1            |
| 5-13-4  | 1M30013MM | SLIDE VALVE         | 2                  | -                                                                                       |              |
| 5-13-5  | 1M30015MM | GUIDE SLIDE VALVE   | 2                  | The parts of #5−13 are available with a set as [1M10002MP:VALVE BODY ASSEMBLY]. This is |              |
| 5-13-6  | 1M30020MM | SPRING              | 8                  | also available individually.                                                            |              |
| 5-13-7  | 1H30043MB | PLUG                | 4                  |                                                                                         | -            |
| 5-13-8  | 9B2110520 | BOLT M5 × 20        | 8                  |                                                                                         | -            |
| 5-13-9  | 1M30019MM | GUIDE SPRING        | 8                  |                                                                                         |              |
| 5-14    | 9S1BG0055 | O RING G-55         | 2                  | The parts of #5 are available with a set as [1L10019MN:BODY ASSEMBLY]. This is also     |              |
| 5-15    | 9B2110835 | BOLT M8 × 35        | 8                  |                                                                                         |              |
| 5-16    | 1M30006MM | BEARING PIN         | 4                  |                                                                                         |              |
| 5-17    | 1M30017MM | BEARING ARM         | 2                  |                                                                                         |              |
| 5-19    | 1M30010MN | CAP BODY IN         | 1                  |                                                                                         |              |
| 5-20    | 1M30005MM | CASE SPRING         | 2                  |                                                                                         |              |
| 5-21    | 1M30007MM | BEARING CASE SPRING | 4                  |                                                                                         |              |
| 5-22    | 1M30008MM | SPRING              | 2                  | available individually.                                                                 |              |
| 5-23    | 1M30003MB | ARM                 | 2                  |                                                                                         |              |
| 5-24    | 1M30023MM | PIN SHUTTLE         | 2                  |                                                                                         |              |
| 5-25    | 1M30009MM | CAP BODY            | 1                  |                                                                                         |              |
| 5-27    | 9T6125008 | SCREW M5-8          | 8                  |                                                                                         |              |
| 5-28    | 9B2110612 | BOLT M6×12          | 4                  |                                                                                         |              |
| 6       | 1M30024MM | SPACER CENTER ROD   | 2                  |                                                                                         | 1            |
| 7       | 1M20015MM | CENTER ROD          | 1                  |                                                                                         |              |
| 8       | 1L20019MM | CENTER DISK         | 2                  |                                                                                         |              |
| 9       | 1L20020PB | CENTER DISK         | 2                  |                                                                                         |              |
| 10      | 1L20002BB | DIAPHRAGM           | 2                  |                                                                                         |              |
| 11      | 1L20012PM | VALVE SEAT          | 4                  |                                                                                         |              |
| 12      | 1L20003BB | BALL                | 4                  |                                                                                         |              |
| 13      | 1M90001MN | BALL VALVE          | 1                  |                                                                                         |              |
| 14      | 1L30030MM | BASE                | 1                  |                                                                                         |              |
| 15      | 1E30070MB | RUBBER FEET         | 4                  |                                                                                         |              |
| 18      | 9B1291000 | BOLT M10 × 105      | 16                 |                                                                                         |              |
| 19      | 9W1211000 | PLAIN WASHER M10    | 48                 |                                                                                         |              |
|         | 1         | L                   | 1                  | ı                                                                                       |              |