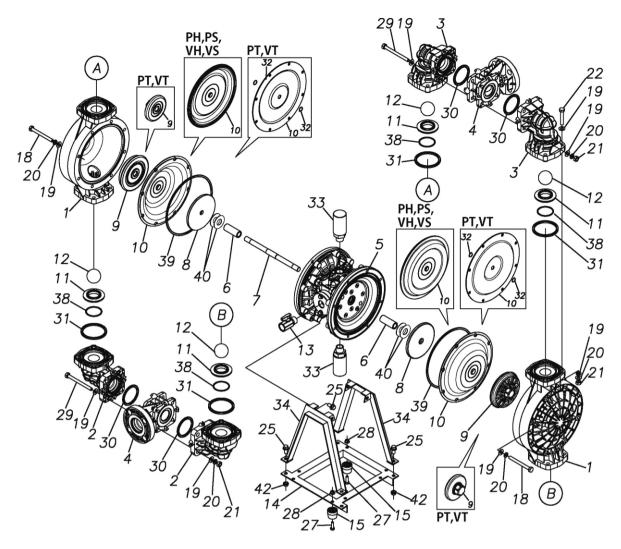

Please contact your Pump Distributor directly for more information.

| Ref.No. | Parts No. | Description         | Parts<br>Component | Remark                                                                                  | Order<br>Qty |
|---------|-----------|---------------------|--------------------|-----------------------------------------------------------------------------------------|--------------|
| 1       | 1L20015PM | OUT CHAMBER         | 2                  |                                                                                         | Qty          |
| 2       | 1L20016PM | IN MANIFOLD         | 2                  |                                                                                         |              |
| 3       | 1L20017PM | OUT MANIFOLD        | 2                  |                                                                                         |              |
| 4       | 1L20018PN | CENTER MANIFOLD     | 2                  |                                                                                         |              |
| 5       | 1L10019MN | BODY ASSEMBLY       | 1                  |                                                                                         |              |
| 5-1     | 1L30012MM | AIR CHAMBER         | 2                  |                                                                                         |              |
| 5-2     | 1M30001MM | BODY                | 1                  | The parts of #5 are available with a set as [1L10019MN:BODY ASSEMBLY]. This is also     | -            |
| 5-3     | 1M30026MM | BEARING CENTER ROD  | 2                  |                                                                                         |              |
| 5-4     | 1M30011MM | SHUTTLE             | 1                  |                                                                                         |              |
| 5-5     | 1M30012MM | BEARING SHUTTLE     | 1                  |                                                                                         |              |
| 5-6     | 9S2BA0025 | PACKING             | 2                  |                                                                                         |              |
| 5-7     | 9S1BS0036 | O RING S-36         | 2                  |                                                                                         |              |
| 5-8     | 1M30027MB | PACKING BODY        | 2                  | available individually.                                                                 | -            |
| 5-9     | 1M30004MM | BRACKET BEARING     | 2                  |                                                                                         | -            |
| 5-10    | 9S1BG0065 | O RING G-65         | 2                  | †                                                                                       |              |
| 5-11    | 9S1BP0014 | O RING P-14         | 4                  | +                                                                                       | 1            |
| 5-12    | 9B5410825 | BOLT M8 × 25        | 16                 |                                                                                         |              |
| 5-13    | 1M10002MP | VALVE BODY ASSEMBLY | 2                  | +                                                                                       |              |
| 5-13-1  | 1M30002MP | VALVE BODY          | 2                  |                                                                                         |              |
| 5-13-2  | 1M30016MB | PACKING VALVE       | 2                  | 1                                                                                       | 1            |
| 5-13-3  | 1M30014MM | SEAT SLIDE VALVE    | 2                  | 1                                                                                       | 1            |
| 5-13-4  | 1M30013MM | SLIDE VALVE         | 2                  | -                                                                                       |              |
| 5-13-5  | 1M30015MM | GUIDE SLIDE VALVE   | 2                  | The parts of #5−13 are available with a set as [1M10002MP:VALVE BODY ASSEMBLY]. This is |              |
| 5-13-6  | 1M30020MM | SPRING              | 8                  | also available individually.                                                            |              |
| 5-13-7  | 1H30043MB | PLUG                | 4                  |                                                                                         | -            |
| 5-13-8  | 9B2110520 | BOLT M5 × 20        | 8                  |                                                                                         | -            |
| 5-13-9  | 1M30019MM | GUIDE SPRING        | 8                  |                                                                                         |              |
| 5-14    | 9S1BG0055 | O RING G-55         | 2                  | The parts of #5 are available with a set as [1L10019MN:BODY ASSEMBLY]. This is also     |              |
| 5-15    | 9B2110835 | BOLT M8 × 35        | 8                  |                                                                                         |              |
| 5-16    | 1M30006MM | BEARING PIN         | 4                  |                                                                                         |              |
| 5-17    | 1M30017MM | BEARING ARM         | 2                  |                                                                                         |              |
| 5-19    | 1M30010MN | CAP BODY IN         | 1                  |                                                                                         |              |
| 5-20    | 1M30005MM | CASE SPRING         | 2                  |                                                                                         |              |
| 5-21    | 1M30007MM | BEARING CASE SPRING | 4                  |                                                                                         |              |
| 5-22    | 1M30008MM | SPRING              | 2                  | available individually.                                                                 |              |
| 5-23    | 1M30003MB | ARM                 | 2                  |                                                                                         |              |
| 5-24    | 1M30023MM | PIN SHUTTLE         | 2                  |                                                                                         |              |
| 5-25    | 1M30009MM | CAP BODY            | 1                  |                                                                                         |              |
| 5-27    | 9T6125008 | SCREW M5-8          | 8                  |                                                                                         |              |
| 5-28    | 9B2110612 | BOLT M6×12          | 4                  |                                                                                         |              |
| 6       | 1M30024MM | SPACER CENTER ROD   | 2                  |                                                                                         | 1            |
| 7       | 1M20015MM | CENTER ROD          | 1                  |                                                                                         |              |
| 8       | 1L20019MM | CENTER DISK         | 2                  |                                                                                         |              |
| 9       | 1L20020PB | CENTER DISK         | 2                  |                                                                                         |              |
| 10      | 1L20002BB | DIAPHRAGM           | 2                  |                                                                                         |              |
| 11      | 1L20012PM | VALVE SEAT          | 4                  |                                                                                         |              |
| 12      | 1L20003BB | BALL                | 4                  |                                                                                         |              |
| 13      | 1M90001MN | BALL VALVE          | 1                  |                                                                                         |              |
| 14      | 1L30030MM | BASE                | 1                  |                                                                                         |              |
| 15      | 1E30070MB | RUBBER FEET         | 4                  |                                                                                         |              |
| 18      | 9B1291000 | BOLT M10 × 105      | 16                 |                                                                                         |              |
| 19      | 9W1211000 | PLAIN WASHER M10    | 48                 |                                                                                         |              |
|         | 1         | L                   | 1                  | ı                                                                                       |              |

## ■ Parts List TC-X400PN-FLA 1L00020MN

| Ref.No. | Parts No. | Description            | Parts<br>Component | Remark | Order<br>Qty |
|---------|-----------|------------------------|--------------------|--------|--------------|
| 20      | 9W2211000 | SPRING LOCK WASHER M10 | 40                 |        |              |
| 21      | 9N1211000 | NUT M10                | 24                 |        |              |
| 22      | 9B1221060 | BOLT M10×60            | 16                 |        |              |
| 25      | 9B2211020 | BOLT M10 × 20          | 8                  |        |              |
| 27      | 9B1210825 | BOLT M8×25             | 4                  |        |              |
| 28      | 9N2210800 | NUT M8                 | 4                  |        |              |
| 29      | 9B1291002 | BOLT M10×120           | 8                  |        |              |
| 30      | 9S1BP0070 | O RING P-70            | 4                  |        |              |
| 31      | 9S1BP0085 | O RING P-85            | 4                  |        |              |
| 33      | 1H90003MK | SILENCER               | 2                  |        |              |
| 34      | 1L30029MM | STAND BODY             | 2                  |        |              |
| 38      | 9S1BG0055 | O RING G-55            | 4                  |        |              |
| 39      | 9S1BG0230 | O RING G-230           | 2                  |        |              |
| 40      | 1M30033MB | CUSHION CENTER DISK    | 4                  |        |              |
| 42      | 9N2211000 | NUT M10                | 4                  |        |              |