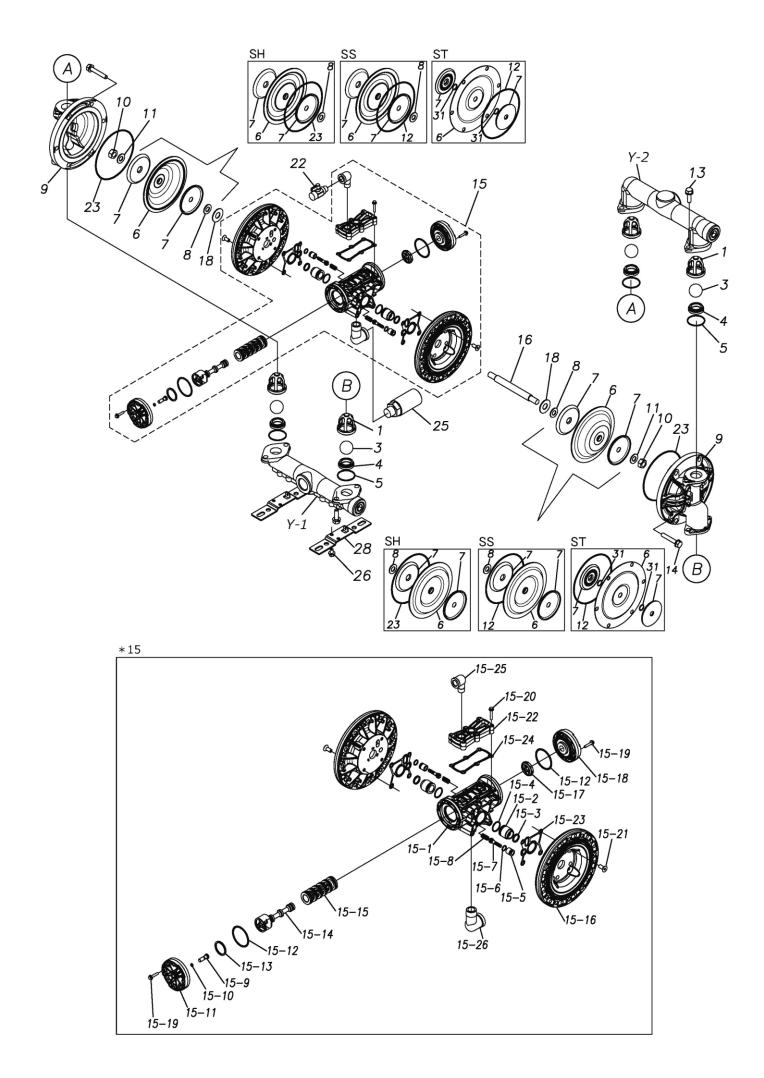

## **Exploded View Drawing and Parts List**

Model: TC-X203SS-MT-NPT

Model Number: 1H00308MN-20Y

Serial Number:

Service Code:

The part list and exploded view drawing as attached below indicate the full list of parts for the above mentioned pump model.

When ordering parts take care to select the correct model pump and required parts. Also be aware that models may change over time as improvements are made so cross-referencing the pumps serial number assembly date and service code are also recommended.

If you require specific spare parts you can also use this form to place your order.

For more information specific to your pump please refer to the pumps Service Book and Operation Manual available separately.

Please contact your Pump Distributor directly for more information.

| Ref.No. | Parts No. | Description                  | Parts<br>Component | Remark                                                                                                                          | Order<br>Qty |
|---------|-----------|------------------------------|--------------------|---------------------------------------------------------------------------------------------------------------------------------|--------------|
| 1       | 1H20100MM | VALVE STOPPER                | 4                  |                                                                                                                                 |              |
| 3       | 1H20018EB | BALL                         | 4                  |                                                                                                                                 |              |
| 4       | 1H20007EB | VALVE SEAT                   | 4                  |                                                                                                                                 |              |
| 5       | 9S1EG0045 | O RING G-45                  | 4                  |                                                                                                                                 |              |
| 6       | 1H20030SB | DIAPHRAGM                    | 2                  |                                                                                                                                 |              |
| 7       | 1H20022MM | CENTER DISK                  | 4                  |                                                                                                                                 |              |
| 8       | 9W1211400 | WASHER M14                   | 2                  |                                                                                                                                 |              |
| 9       | 1H20008SM | OUT CHAMBER                  | 2                  |                                                                                                                                 |              |
| 10      | 9N1311400 | NUT M14 × 1.5                | 2                  |                                                                                                                                 |              |
| 11      | 9W3311400 | CONED DISK SPRING M14        | 2                  |                                                                                                                                 |              |
| 12      | 9S1BG0145 | O RING G-145                 | 2                  |                                                                                                                                 |              |
| 13      | 9B2211030 | BOLT M10 × 30                | 8                  |                                                                                                                                 |              |
| 14      | 9B2211040 | BOLT M10 × 40                | 12                 |                                                                                                                                 |              |
|         |           | BODY ASSEMBLY                |                    |                                                                                                                                 |              |
| 15      | 1H10037MN |                              | 1                  |                                                                                                                                 |              |
| 15-1    | 1H30097MM | BODY THROAT READING          | 1                  | +                                                                                                                               |              |
| 15-2    | 1H30107MM | THROAT BEARING PACKING       | 2                  | 1                                                                                                                               |              |
| 15-3    | 9S2BA0018 |                              | 2                  |                                                                                                                                 |              |
| 15-4    | 9S1BJ2023 | O RING JASO-2023             | 2                  | _                                                                                                                               |              |
| 15-5    | 1H30108MM | PILOT VALVE SEAT             | 2                  | _                                                                                                                               |              |
| 15-6    | 9S1BJ1011 | O RING JASO-1011             | 2                  | The parts of #15 are available with a set as                                                                                    |              |
| 15-7    | 1H10009MK | PILOT VALVE ASSEMBLY         | 2                  | [1H10037MN:BODY ASSEMBLY]. This is also available individually.                                                                 |              |
| 15-8    | 1H30020MM | SPRING                       | 2                  |                                                                                                                                 |              |
| 15-9    | 1H30028MM | RESET BUTTON                 | 1                  |                                                                                                                                 |              |
| 15–10   | 9S1BP0005 | O RING P-5                   | 1                  |                                                                                                                                 |              |
| 15-11   | 1H30101MB | CAP A                        | 1                  |                                                                                                                                 |              |
| 15–12   | 9S1BG0055 | O RING G-55                  | 2                  |                                                                                                                                 |              |
| 15–13   | 1H30032MB | PACKING                      | 1                  |                                                                                                                                 |              |
| 15–14   | 1H10002MK | C SPOOL ASSEMBLY (Looped C®) | 1                  |                                                                                                                                 |              |
| 15-14-1 | 1H30023MM | SEAL RING                    | 5                  | The parts of #15-14 are available with a set as [1H10002MK: C SPOOL ASSEMBLY (Looped C®)]. This is also available individually. |              |
| 15-15   | 1H10006MK | SLEEVE ASSEMBLY              | 1                  | The parts of #15 are available with a set as [1H10037MN:BODY ASSEMBLY]. This is also available individually.                    |              |
| 15-15-1 | 9S1BJ2030 | O RING JASO-2030             | 6                  | The parts of #15-15 are available with a set as [1H10006MK: SLEEVE ASSEMBLY]. This is also available individually.              |              |
| 15-16   | 1H30098MM | AIR CHAMBER                  | 2                  |                                                                                                                                 |              |
| 15-17   | 1H30030MB | CUSHION                      | 1                  |                                                                                                                                 |              |
| 15-18   | 1H30099MB | CAP B                        | 1                  |                                                                                                                                 |              |
| 15-19   | 9B2110525 | BOLT M5 × 25                 | 8                  |                                                                                                                                 |              |
| 15-20   | 9B2110530 | BOLT M5 × 30                 | 6                  |                                                                                                                                 |              |
| 15-21   | 9B5410820 | BOLT M8 × 20                 | 8                  | The parts of #15 are available with a set as [1H10037MN:BODY ASSEMBLY]. This is also                                            |              |
| 15-22   | 1H30100MN | COVER                        | 1                  | available individually.                                                                                                         |              |
| 15-23   | 1H30102MB | PACKING BODY                 | 2                  |                                                                                                                                 |              |
| 15-23   | 1H30103MB | PACKING COVER                | 1                  |                                                                                                                                 |              |
| 15-25   | 9P20N0303 | STREET ELBOW                 | 1                  | †                                                                                                                               |              |
| 15-26   | 9P20P0505 | STREET ELBOW                 | 1                  | †                                                                                                                               |              |
| 16      | 1H20036MM | CENTER ROD                   | 1                  |                                                                                                                                 |              |
|         |           | CUSHION                      |                    |                                                                                                                                 |              |
| 18      | 1H30016MB |                              | 2                  |                                                                                                                                 |              |
| 22      | 1H90002MN | BALL VALVE                   | 1                  |                                                                                                                                 |              |
| 23      | 9S1EG0145 | O RING G-145                 | 2                  |                                                                                                                                 |              |
| 25      | 1H90003MK | SILENCER                     | 1                  |                                                                                                                                 |              |
| 26      | 9B2210812 | BOLT M8 × 12                 | 2                  |                                                                                                                                 |              |

## ■ Parts List TC-X203SS-MT-NPT 1H00308MN-20Y

| Ref.No. | Parts No. | Description               | Parts<br>Component | Remark                                                                                                                   | Order<br>Qty |
|---------|-----------|---------------------------|--------------------|--------------------------------------------------------------------------------------------------------------------------|--------------|
| 28      | 1H30001MB | BASE                      | 2                  |                                                                                                                          |              |
| Υ       | 1G10009MN | 20 EQUIVALENT SUS NPT KIT | 1                  |                                                                                                                          |              |
| Y-1     | 1G20024SN | IN MANIFOLD               | 1                  | The parts of #Y are available with a set as [1G10009MN: 20 EQUIVALENT SUS NPT KIT]. This is also available individually. |              |
| Y-2     | 1G20025SN | OUT MANIFOLD              | 1                  |                                                                                                                          |              |