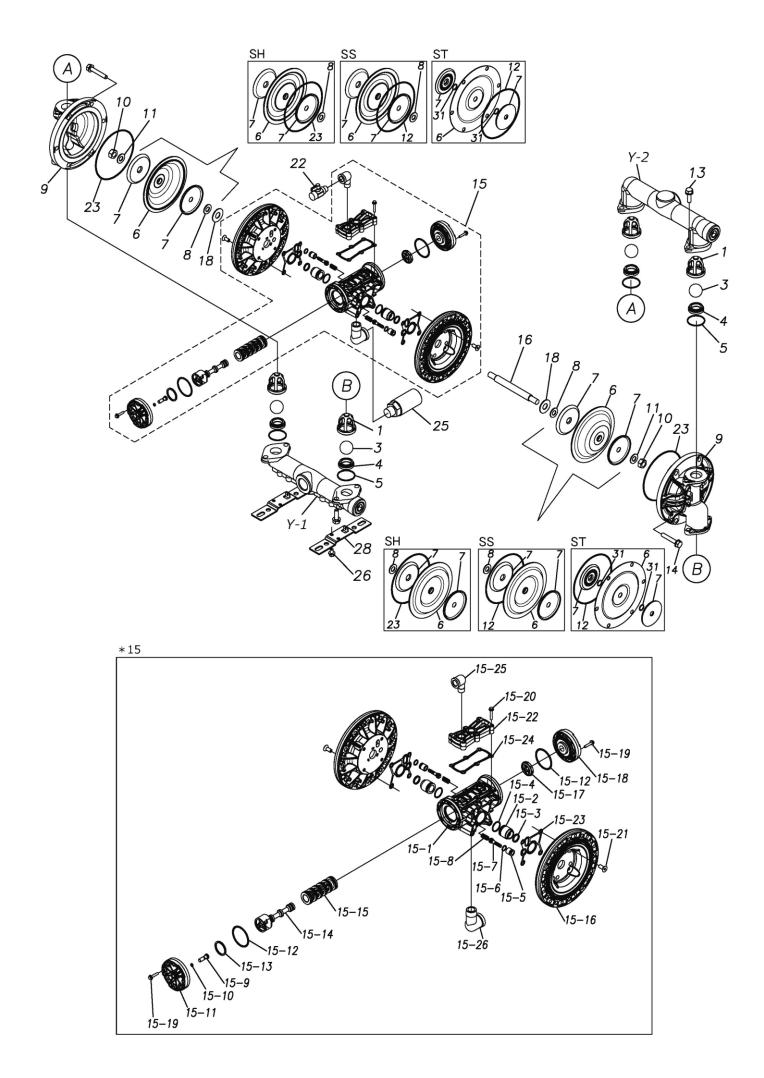

## **Exploded View Drawing and Parts List**

Model: TC-X203SH-MT-NPT

Model Number: 1H00307MN-20Y

Serial Number:

Service Code:

The part list and exploded view drawing as attached below indicate the full list of parts for the above mentioned pump model.

Please contact your Pump Distributor directly for more information.

| Ref.No. | Parts No.       | Description                  | Parts<br>Component | Remark                                                                                                       | Order<br>Qty |
|---------|-----------------|------------------------------|--------------------|--------------------------------------------------------------------------------------------------------------|--------------|
| 1       | 1H20100MM       | VALVE STOPPER                | 4                  |                                                                                                              |              |
| 3       | 1H20018BB       | BALL                         | 4                  |                                                                                                              |              |
| 4       | 1H20007BB       | VALVE SEAT                   | 4                  |                                                                                                              |              |
| 5       | 9S1BG0045       | O RING G-45                  | 4                  |                                                                                                              |              |
| 6       | 1H20030HB       | DIAPHRAGM                    | 2                  |                                                                                                              |              |
| 7       | 1H20022MM       | CENTER DISK                  | 4                  |                                                                                                              |              |
| 8       | 9W1211400       | WASHER M14                   | 2                  |                                                                                                              |              |
| 9       | 1H20008SM       | OUT CHAMBER                  | 2                  |                                                                                                              |              |
| 10      | 9N1311400       | NUT M14 × 1.5                | 2                  |                                                                                                              |              |
| 11      | 9W3311400       | CONED DISK SPRING M14        | 2                  |                                                                                                              |              |
| 13      | 9B2211030       | BOLT M10×30                  | 8                  |                                                                                                              |              |
| 14      | 9B2211040       | BOLT M10 × 40                | 12                 |                                                                                                              |              |
| 15      | 1H10037MN       | BODY ASSEMBLY                | 1                  |                                                                                                              |              |
| 15-1    | 1H30097MM       | BODY                         | 1                  |                                                                                                              |              |
| 15-2    | 1H30107MM       | THROAT BEARING               | 2                  |                                                                                                              |              |
| 15-3    | 9S2BA0018       | PACKING                      | 2                  |                                                                                                              |              |
| 15-4    | 9S1BJ2023       | O RING JASO-2023             | 2                  | †                                                                                                            | -            |
| 15-5    | 1H30108MM       | PILOT VALVE SEAT             | 2                  |                                                                                                              |              |
| 15-6    | 9S1BJ1011       | O RING JASO-1011             | 2                  |                                                                                                              |              |
| 15-7    | 1H10009MK       | PILOT VALVE ASSEMBLY         | 2                  | The parts of #15 are available with a set as [1H10037MN:BODY ASSEMBLY]. This is also available individually. |              |
| 15-8    | 1H30020MM       | SPRING                       | 2                  |                                                                                                              |              |
| 15-9    | 1H30028MM       | RESET BUTTON                 | 1                  |                                                                                                              |              |
| 15-10   | 9S1BP0005       | O RING P-5                   | 1                  |                                                                                                              |              |
| 15-11   | 1H30101MB       | CAP A                        | 1                  |                                                                                                              |              |
| 15-12   | 9S1BG0055       | O RING G-55                  | 2                  |                                                                                                              |              |
| 15-13   | 1H30032MB       | PACKING                      | 1                  |                                                                                                              |              |
| 15-14   | 1H10002MK       | C SPOOL ASSEMBLY (Looped C®) | 1                  |                                                                                                              |              |
| 15-14-1 | 1H30023MM       | SEAL RING                    | 5                  | The parts of #15-14 are available with a set as                                                              |              |
|         |                 |                              |                    | [1H10002MK: C SPOOL ASSEMBLY (Looped C®)]. This is also available individually.                              |              |
| 15-15   | 1H10006MK       | SLEEVE ASSEMBLY              | 1                  | The parts of #15 are available with a set as                                                                 |              |
|         |                 |                              |                    | [1H10037MN:BODY ASSEMBLY]. This is also available individually.                                              |              |
| 15-15-1 | 9S1BJ2030       | O RING JASO-2030             | 6                  | The parts of #15-15 are available with a set as                                                              |              |
|         |                 |                              |                    | [1H10006MK: SLEEVE ASSEMBLY]. This is also                                                                   |              |
| 15-16   | 1H30098MM       | AIR CHAMBER                  | 2                  | available individually.                                                                                      |              |
| 15-17   | 1H30030MB       | CUSHION                      | 1                  | †                                                                                                            |              |
| 15-18   | 1H30099MB       | CAP B                        | 1                  | The parts of #15 are available with a set as [1H10037MN:BODY ASSEMBLY]. This is also                         |              |
| 15-19   | 9B2110525       | BOLT M5 × 25                 | 8                  |                                                                                                              |              |
| 15-20   | 9B2110530       | BOLT M5 × 30                 | 6                  |                                                                                                              |              |
| 15-21   | 9B5410820       | BOLT M8 × 20                 | 8                  |                                                                                                              |              |
| 15-22   | 1H30100MN       | COVER                        | 1                  | available individually.                                                                                      |              |
| 15-23   | 1H30102MB       | PACKING BODY                 | 2                  |                                                                                                              |              |
| 15-24   | 1H30103MB       | PACKING COVER                | 1                  |                                                                                                              |              |
| 15-25   | 9P20N0303       | STREET ELBOW                 | 1                  |                                                                                                              |              |
| 15-26   | 9P20P0505       | STREET ELBOW                 | 1                  |                                                                                                              |              |
| 16      | 1H20036MM       | CENTER ROD                   | 1                  |                                                                                                              |              |
| 18      | 1H30016MB       | CUSHION                      | 2                  |                                                                                                              |              |
| 22      | 1H90002MN       | BALL VALVE                   | 1                  |                                                                                                              |              |
| 23      | 9S1BG0145       | O RING G-145                 | 4                  |                                                                                                              |              |
| 25      | 1H90003MK       | SILENCER                     | 1                  |                                                                                                              |              |
| 26      | 9B2210812       | BOLT M8 × 12                 | 2                  |                                                                                                              |              |
| 28      | 1H30001MB       | BASE                         | 2                  |                                                                                                              |              |
| 20      | TI IOUUU I IVID |                              |                    |                                                                                                              |              |

## ■ Parts List TC-X203SH-MT-NPT 1H00307MN-20Y

| Ref.No. | Parts No. | Description               | Parts<br>Component | Remark                                                                                                                   | Order<br>Qty |
|---------|-----------|---------------------------|--------------------|--------------------------------------------------------------------------------------------------------------------------|--------------|
| Υ       | 1G10009MN | 20 EQUIVALENT SUS NPT KIT | 1                  |                                                                                                                          |              |
| Y-1     | 1G20024SN | IN MANIFOLD               | 1                  | The parts of #Y are available with a set as [1G10009MN: 20 EQUIVALENT SUS NPT KIT]. This is also available individually. |              |
| Y-2     | 1G20025SN | OUT MANIFOLD              | 1                  |                                                                                                                          |              |