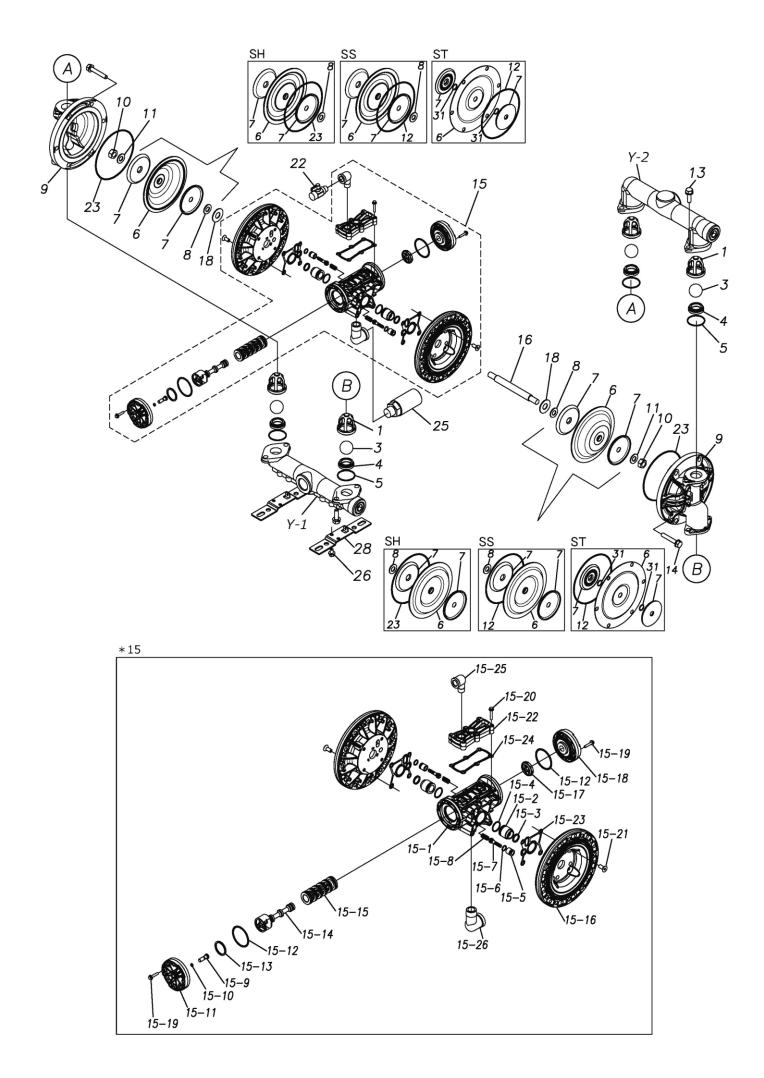

Please contact your Pump Distributor directly for more information.

| Ref.No.      | Parts No.              | Description                  | Parts<br>Component | Remark                                                                                                                          | Order<br>Qty |
|--------------|------------------------|------------------------------|--------------------|---------------------------------------------------------------------------------------------------------------------------------|--------------|
| 1            | 1H20100MM              | VALVE STOPPER                | 4                  |                                                                                                                                 |              |
| 3            | 1H20018VB              | BALL                         | 4                  |                                                                                                                                 |              |
| 4            | 1H20007VB              | VALVE SEAT                   | 4                  |                                                                                                                                 |              |
| 5            | 9S1VG0045              | O RING G-45                  | 4                  |                                                                                                                                 |              |
| 6            | 1H20021VB              | DIAPHRAGM                    | 2                  |                                                                                                                                 |              |
| 7            | 1H20022MM              | CENTER DISK                  | 4                  |                                                                                                                                 |              |
| 8            | 9W1211400              | WASHER M14                   | 2                  |                                                                                                                                 |              |
| 9            | 1H20008SM              | OUT CHAMBER                  | 2                  |                                                                                                                                 |              |
| 10           | 9N1311400              | NUT M14 × 1.5                | 2                  |                                                                                                                                 |              |
| 11           | 9W3311400              | CONED DISK SPRING M14        | 2                  |                                                                                                                                 |              |
| 13           | 9B2211030              | BOLT M10×30                  | 8                  |                                                                                                                                 |              |
| 14           | 9B2211040              | BOLT M10 × 40                | 12                 |                                                                                                                                 |              |
| 15           | 1H10037MN              | BODY ASSEMBLY                | 1                  |                                                                                                                                 |              |
|              |                        | BODY                         |                    |                                                                                                                                 |              |
| 15-1<br>15-2 | 1H30097MM              | THROAT BEARING               | 1                  | 1                                                                                                                               |              |
|              | 1H30107MM              | PACKING                      | 2                  | 1                                                                                                                               |              |
| 15-3         | 9S2BA0018              | O RING JASO-2023             | 2                  | 1                                                                                                                               |              |
| 15-4<br>15-5 | 9S1BJ2023<br>1H30108MM | PILOT VALVE SEAT             | 2 2                | +                                                                                                                               |              |
| 15-6         | 9S1BJ1011              | O RING JASO-1011             | 2                  | +                                                                                                                               |              |
| 15-7         | 1H10009MK              | PILOT VALVE ASSEMBLY         | 2                  | The parts of #15 are available with a set as                                                                                    | -            |
| 15-8         | 1H30020MM              | SPRING                       | 2                  | [1H10037MN:BODY ASSEMBLY]. This is also                                                                                         |              |
| 15-8         | 1H30028MM              | RESET BUTTON                 | 1                  | available individually.                                                                                                         |              |
| 15-10        | 9S1BP0005              | O RING P-5                   | 1                  |                                                                                                                                 |              |
| 15-10        | 1H30101MB              | CAP A                        | 1                  |                                                                                                                                 |              |
| 15-11        | 9S1BG0055              | O RING G-55                  | 2                  |                                                                                                                                 |              |
| 15-12        | 1H30032MB              | PACKING                      | 1                  |                                                                                                                                 |              |
| 15-14        | 1H10002MK              | C SPOOL ASSEMBLY (Looped C®) | 1                  |                                                                                                                                 |              |
| 15-14-1      | 1H30023MM              | SEAL RING                    |                    | TI . C#45 44 311 31                                                                                                             |              |
| 15-14-1      | THSOUZSIMIN            | SEAL MINU                    | 5                  | The parts of #15-14 are available with a set as [1H10002MK: C SPOOL ASSEMBLY (Looped C®)]. This is also available individually. |              |
| 15-15        | 1H10006MK              | SLEEVE ASSEMBLY              | 1                  | The parts of #15 are available with a set as [1H10037MN:BODY ASSEMBLY]. This is also available individually.                    |              |
| 15-15-1      | 9S1BJ2030              | O RING JASO-2030             | 6                  | The parts of #15-15 are available with a set as [1H10006MK:SLEEVE ASSEMBLY]. This is also available individually.               |              |
| 15-16        | 1H30098MM              | AIR CHAMBER                  | 2                  |                                                                                                                                 |              |
| 15-17        | 1H30030MB              | CUSHION                      | 1                  | Ť                                                                                                                               |              |
| 15-18        | 1H30099MB              | CAP B                        | 1                  | The parts of #15 are available with a set as [1H10037MN:BODY ASSEMBLY]. This is also available individually.                    |              |
| 15-19        | 9B2110525              | BOLT M5 × 25                 | 8                  |                                                                                                                                 |              |
| 15-20        | 9B2110530              | BOLT M5 × 30                 | 6                  |                                                                                                                                 |              |
| 15-21        | 9B5410820              | BOLT M8 × 20                 | 8                  |                                                                                                                                 |              |
| 15-22        | 1H30100MN              | COVER                        | 1                  |                                                                                                                                 |              |
| 15-23        | 1H30102MB              | PACKING BODY                 | 2                  |                                                                                                                                 |              |
| 15-24        | 1H30103MB              | PACKING COVER                | 1                  |                                                                                                                                 |              |
| 15-25        | 9P20N0303              | STREET ELBOW                 | 1                  |                                                                                                                                 |              |
| 15-26        | 9P20P0505              | STREET ELBOW                 | 1                  |                                                                                                                                 |              |
| 16           | 1H20036MM              | CENTER ROD                   | 1                  |                                                                                                                                 |              |
| 18           | 1H30016MB              | CUSHION                      | 2                  |                                                                                                                                 |              |
| 22           | 1H90002MN              | BALL VALVE                   | 1                  |                                                                                                                                 |              |
| 23           | 9S1VG0145              | O RING G-145                 | 2                  |                                                                                                                                 |              |
| 25           | 1H90003MK              | SILENCER                     | 1                  |                                                                                                                                 |              |
| 26           | 9B2210812              | BOLT M8 × 12                 | 2                  |                                                                                                                                 |              |
| 28           | 1H30001MB              | BASE                         | 2                  |                                                                                                                                 |              |
| 20           | TI TOUGHT TWID         |                              |                    |                                                                                                                                 |              |

## ■ Parts List TC-X203SV-MT-NPT 1H00305MN-20Y

| Ref.No. | Parts No. | Description               | Parts<br>Component | Remark                                                                      | Order<br>Qty |
|---------|-----------|---------------------------|--------------------|-----------------------------------------------------------------------------|--------------|
| Y       | 1G10009MN | 20 EQUIVALENT SUS NPT KIT | 1                  |                                                                             |              |
| Y-1     | 1G20024SN | IN MANIFOLD               | 1                  | The parts of #Y are available with a set as                                 |              |
| Y-2     | 1G20025SN | OUT MANIFOLD              | 1                  | [1G10009MN:20 EQUIVALENT SUS NPT KIT]. This is also available individually. |              |