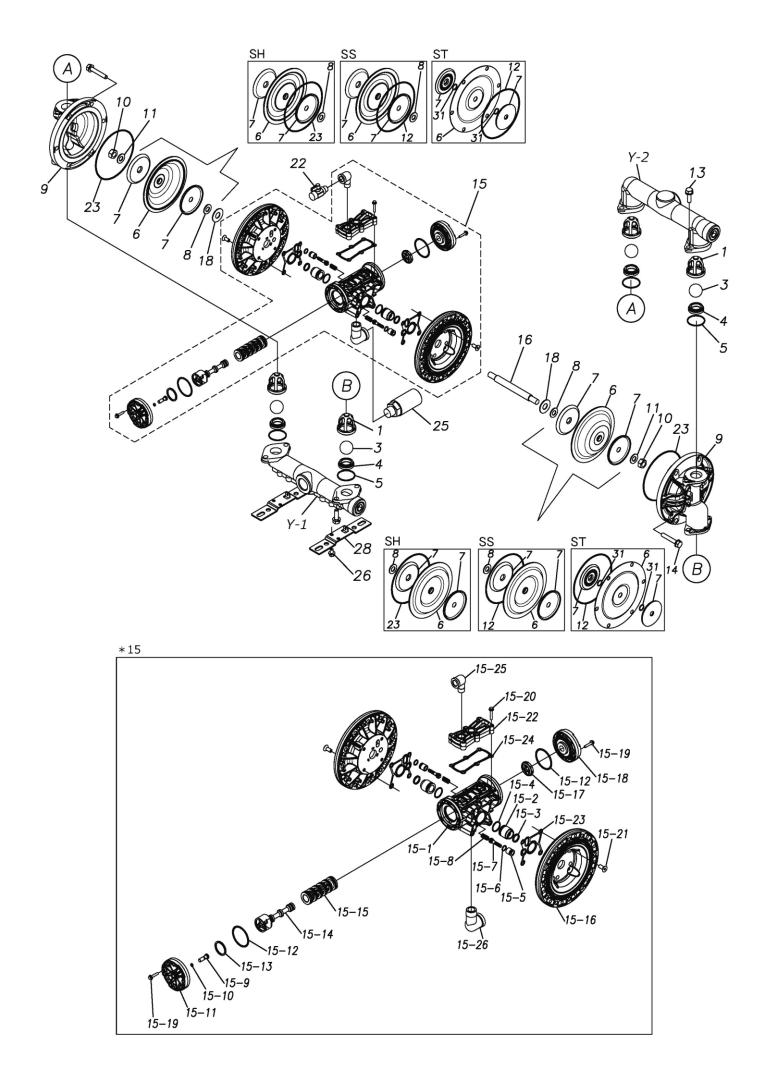

Please contact your Pump Distributor directly for more information.

| Ref.No. | Parts No. | Description                  | Parts<br>Component | Remark                                                                                                                          | Orde<br>Qty |
|---------|-----------|------------------------------|--------------------|---------------------------------------------------------------------------------------------------------------------------------|-------------|
| 1       | 1H20100MM | VALVE STOPPER                | 4                  |                                                                                                                                 |             |
| 3       | 1H20018EB | BALL                         | 4                  |                                                                                                                                 |             |
| 4       | 1H20007EB | VALVE SEAT                   | 4                  |                                                                                                                                 |             |
| 5       | 9S1EG0045 | O RING G-45                  | 4                  |                                                                                                                                 |             |
| 6       | 1H20030SB | DIAPHRAGM                    | 2                  |                                                                                                                                 |             |
| 7       | 1H20022MM | CENTER DISK                  | 4                  |                                                                                                                                 |             |
| 8       | 9W1211400 | WASHER M14                   | 2                  |                                                                                                                                 |             |
| 9       | 1H20001AM | OUT CHAMBER                  | 2                  |                                                                                                                                 |             |
| 10      | 9N1311400 | NUT M14 × 1.5                | 2                  |                                                                                                                                 |             |
| 11      | 9W3311400 | CONED DISK SPRING M14        | 2                  |                                                                                                                                 |             |
| 12      | 9S1BG0145 | O RING G-145                 | 2                  |                                                                                                                                 |             |
| 13      | 9B2111030 | BOLT M10 × 30                | 8                  |                                                                                                                                 |             |
| 14      | 9B2111040 | BOLT M10 × 40                | 12                 |                                                                                                                                 |             |
|         |           | BODY ASSEMBLY                |                    |                                                                                                                                 |             |
| 15      | 1H10037MN |                              | 1                  |                                                                                                                                 |             |
| 15-1    | 1H30097MM | BODY THROAT BEARING          | 1                  | +                                                                                                                               |             |
| 15-2    | 1H30107MM |                              | 2                  | 1                                                                                                                               |             |
| 15-3    | 9S2BA0018 | PACKING  O DINC IASO-2022    | 2                  | +                                                                                                                               |             |
| 15-4    | 9S1BJ2023 | O RING JASO-2023             | 2                  |                                                                                                                                 |             |
| 15-5    | 1H30108MM | PILOT VALVE SEAT             | 2                  | +                                                                                                                               |             |
| 15-6    | 9S1BJ1011 | O RING JASO-1011             | 2                  | The parts of #15 are available with a set as [1H10037MN:BODY ASSEMBLY]. This is also available individually.                    | -           |
| 15-7    | 1H10009MK | PILOT VALVE ASSEMBLY         | 2                  |                                                                                                                                 |             |
| 15-8    | 1H30020MM | SPRING                       | 2                  |                                                                                                                                 |             |
| 15-9    | 1H30028MM | RESET BUTTON                 | 1                  |                                                                                                                                 |             |
| 15–10   | 9S1BP0005 | O RING P-5                   | 1                  |                                                                                                                                 |             |
| 15-11   | 1H30101MB | CAP A                        | 1                  |                                                                                                                                 |             |
| 15–12   | 9S1BG0055 | O RING G-55                  | 2                  |                                                                                                                                 |             |
| 15–13   | 1H30032MB | PACKING                      | 1                  |                                                                                                                                 |             |
| 15–14   | 1H10002MK | C SPOOL ASSEMBLY (Looped C®) | 1                  |                                                                                                                                 |             |
| 15-14-1 | 1H30023MM | SEAL RING                    | 5                  | The parts of #15-14 are available with a set as [1H10002MK: C SPOOL ASSEMBLY (Looped C®)]. This is also available individually. |             |
| 15-15   | 1H10006MK | SLEEVE ASSEMBLY              | 1                  | The parts of #15 are available with a set as [1H10037MN:BODY ASSEMBLY]. This is also                                            |             |
| 15-15-1 | 9S1BJ2030 | O RING JASO-2030             | 6                  | available individually.  The parts of #15-15 are available with a set as [1H10006MK: SLEEVE ASSEMBLY]. This is also             |             |
| 15_16   | 1H30098MM | AIR CHAMBER                  | 2                  | available individually.                                                                                                         |             |
| 15-16   |           | CUSHION                      | 2                  |                                                                                                                                 |             |
| 15-17   | 1H30030MB | COSHION CAP B                | 1                  |                                                                                                                                 | -           |
| 15-18   | 1H30099MB | BOLT M5×25                   | 8                  |                                                                                                                                 |             |
| 15-19   | 9B2110525 | BOLT M5×20                   |                    |                                                                                                                                 |             |
| 15-20   | 9B2110530 | BOLT M5 × 30                 | 6                  | The parts of #15 are available with a set as                                                                                    |             |
| 15-21   | 9B5410820 | COVER                        | 8                  | [1H10037MN:BODY ASSEMBLY]. This is also available individually.                                                                 | -           |
| 15-22   | 1H30100MN | PACKING BODY                 | 1                  |                                                                                                                                 | -           |
| 15-23   | 1H30102MB | PACKING BODY  PACKING COVER  | 2                  |                                                                                                                                 | -           |
| 15-24   | 1H30103MB |                              | 1                  |                                                                                                                                 | -           |
| 15-25   | 9P20N0303 | STREET ELBOW STREET ELBOW    | 1                  |                                                                                                                                 |             |
| 15-26   | 9P20P0505 | 1                            | 1                  |                                                                                                                                 |             |
| 16      | 1H20036MM | CENTER ROD                   | 1                  |                                                                                                                                 |             |
| 18      | 1H30016MB | CUSHION                      | 2                  |                                                                                                                                 |             |
| 22      | 1H90002MN | BALL VALVE                   | 1                  |                                                                                                                                 |             |
| 23      | 9S1EG0145 | O RING G-145                 | 2                  |                                                                                                                                 |             |
| 25      | 1H90003MK | SILENCER                     | 1                  |                                                                                                                                 |             |
| 26      | 9B2210812 | BOLT M8 × 12                 | 2                  |                                                                                                                                 |             |

## ■ Parts List TC-X203AS-MT-NPT 1H00301MN-20Y

| Ref.No. | Parts No. | Description              | Parts<br>Component | Remark                                                                                                                  | Order<br>Qty |
|---------|-----------|--------------------------|--------------------|-------------------------------------------------------------------------------------------------------------------------|--------------|
| 28      | 1H30001MB | BASE                     | 2                  |                                                                                                                         |              |
| Υ       | 1G10008MN | 20 EQUIVALENT AL NPT KIT | 1                  |                                                                                                                         |              |
| Y-1     | 1G20022AN | IN MANIFOLD              | 1                  | The parts of #Y are available with a set as [1G10008MN: 20 EQUIVALENT AL NPT KIT]. This is also available individually. |              |
| Y-2     | 1G20023AN | OUT MANIFOLD             | 1                  |                                                                                                                         |              |