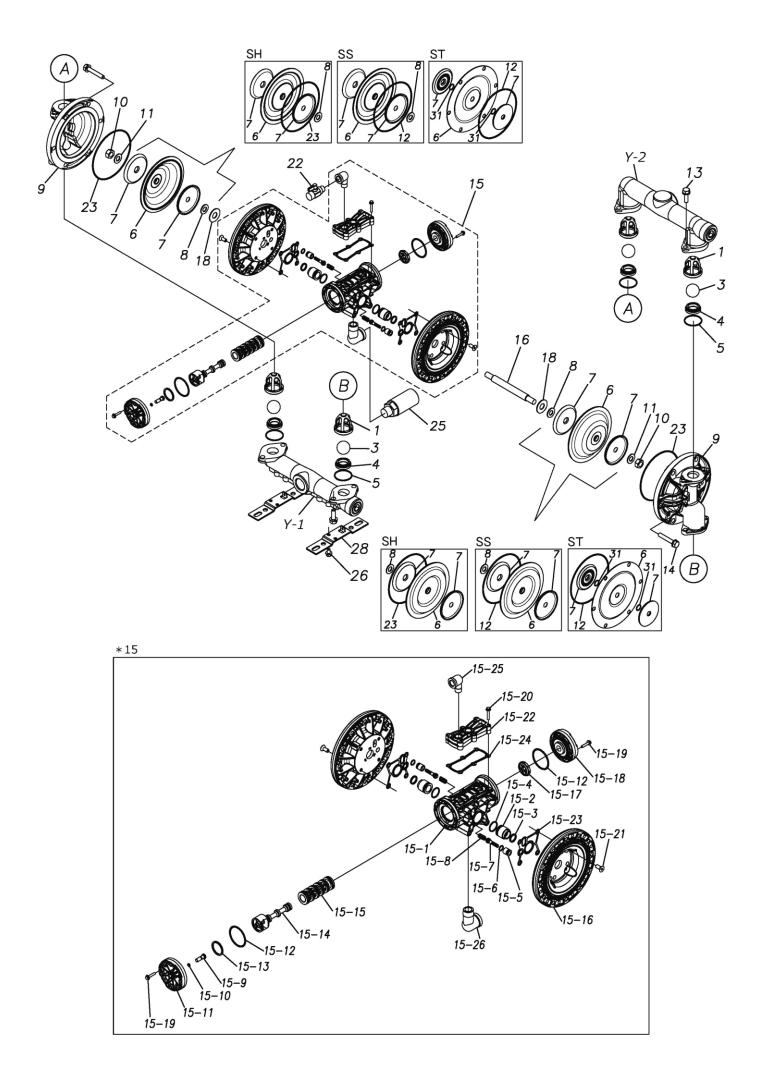

## TC-X203AV-MT-NPT

| Ref.No. | Parts No. | Description                          | Parts<br>Component | Remark                                                                                                                                                     | Order<br>Qty |
|---------|-----------|--------------------------------------|--------------------|------------------------------------------------------------------------------------------------------------------------------------------------------------|--------------|
| 1       | 1H20100MM | VALVE STOPPER                        | 4                  |                                                                                                                                                            |              |
| 3       | 1H20018VB | BALL                                 | 4                  |                                                                                                                                                            |              |
| 4       | 1H20007VB | VALVE SEAT                           | 4                  |                                                                                                                                                            |              |
| 5       | 9S1VG0045 | O RING G-45                          | 4                  |                                                                                                                                                            |              |
| 6       | 1H20021VB | DIAPHRAGM                            | 2                  |                                                                                                                                                            |              |
| 7       | 1H20022MM | CENTER DISK                          | 4                  |                                                                                                                                                            |              |
| 8       | 9W1211400 | WASHER M14                           | 2                  |                                                                                                                                                            |              |
| 9       | 1H20001AM | OUT CHAMBER                          | 2                  |                                                                                                                                                            |              |
| 10      | 9N1311400 | NUT M14 × 1.5                        | 2                  |                                                                                                                                                            |              |
| 11      | 9W3311400 | CONED DISK SPRING M14                | 2                  |                                                                                                                                                            |              |
| 13      | 9B2111030 | BOLT M10 × 30                        | 8                  |                                                                                                                                                            |              |
| 14      | 9B2111030 | BOLT M10×40                          |                    |                                                                                                                                                            |              |
| 14      |           | BODY ASSEMBLY                        | 12                 |                                                                                                                                                            |              |
|         | 1H10037MN | BODY                                 | 1                  |                                                                                                                                                            |              |
| 15-1    | 1H30097MM |                                      | 1                  | -                                                                                                                                                          |              |
| 15-2    | 1H30107MM |                                      | 2                  | -                                                                                                                                                          |              |
| 15-3    | 9S2BA0018 | PACKING<br>O RING JASO-2023          | 2                  | -                                                                                                                                                          |              |
| 15-4    | 9S1BJ2023 |                                      | 2                  | -                                                                                                                                                          |              |
| 15-5    | 1H30108MM | PILOT VALVE SEAT<br>O RING JASO-1011 | 2                  | -                                                                                                                                                          |              |
| 15-6    | 9S1BJ1011 |                                      | 2                  | The parts of #15 are available with a set as                                                                                                               |              |
| 15-7    | 1H10009MK | PILOT VALVE ASSEMBLY                 | 2                  | [1H10037MN BODY ASSEMBLY]. This is also                                                                                                                    |              |
| 15-8    | 1H30020MM | SPRING                               | 2                  | available individually.                                                                                                                                    |              |
| 15-9    | 1H30028MM |                                      | 1                  | _                                                                                                                                                          |              |
| 15-10   | 9S1BP0005 | O RING P-5<br>CAP A                  | 1                  | -                                                                                                                                                          |              |
| 15-11   | 1H30101MB | O RING G-55                          | 1                  |                                                                                                                                                            |              |
| 15-12   | 9S1BG0055 |                                      | 2                  | -                                                                                                                                                          |              |
| 15-13   | 1H30032MB |                                      | 1                  | r                                                                                                                                                          |              |
| 15-14   | 1H10002MK | C SPOOL ASSEMBLY (Looped C®)         | 1                  |                                                                                                                                                            |              |
| 15-14-1 | 1H30023MM | SEAL RING                            | 5                  | The parts of #15-14 are available with a set as [1H10002MK : C SPOOL ASSEMBLY (Looped C®)].                                                                |              |
| 15-15   | 1H10006MK | SLEEVE ASSEMBLY                      | 1                  | This is also available individually.<br>The parts of #15 are available with a set as<br>[1H10037MN:BODY ASSEMBLY]. This is also<br>available individually. |              |
| 15-15-1 | 9S1BJ2030 | O RING JASO-2030                     | 6                  | The parts of #15–15 are available with a set as [1H10006MK:SLEEVE ASSEMBLY]. This is also available individually.                                          |              |
| 15-16   | 1H30098MM | AIR CHAMBER                          | 2                  |                                                                                                                                                            |              |
| 15-17   | 1H30030MB | CUSHION                              | 1                  | *                                                                                                                                                          |              |
| 15-18   | 1H30099MB | САР В                                | 1                  |                                                                                                                                                            |              |
| 15-19   | 9B2110525 | BOLT M5 × 25                         | 8                  | +                                                                                                                                                          |              |
| 15-20   | 9B2110530 | BOLT M5 × 30                         | 6                  | The parts of #15 are available with a set as                                                                                                               |              |
| 15-21   | 9B5410820 | BOLT M8 × 20                         | 8                  | [1H10037MN:BODY ASSEMBLY]. This is also                                                                                                                    |              |
| 15-22   | 1H30100MN | COVER                                | 1                  | available individually.                                                                                                                                    |              |
| 15-23   | 1H30102MB | PACKING BODY                         | 2                  | _                                                                                                                                                          |              |
| 15-24   | 1H30103MB | PACKING COVER                        | 1                  |                                                                                                                                                            |              |
| 15-25   | 9P20N0303 | STREET ELBOW                         | 1                  | _                                                                                                                                                          |              |
| 15-26   | 9P20P0505 | STREET ELBOW                         | 1                  |                                                                                                                                                            |              |
| 16      | 1H20036MM | CENTER ROD                           | 1                  |                                                                                                                                                            |              |
| 18      | 1H30016MB | CUSHION                              | 2                  |                                                                                                                                                            |              |
| 22      | 1H90002MN | BALL VALVE                           | 1                  |                                                                                                                                                            |              |
| 23      | 9S1VG0145 | O RING G-145                         | 2                  |                                                                                                                                                            |              |
| 25      | 1H90003MK | SILENCER                             | 1                  |                                                                                                                                                            |              |
| 26      | 9B2210812 | BOLT M8×12                           | 2                  |                                                                                                                                                            |              |
|         |           |                                      | 1                  |                                                                                                                                                            |              |

## TC-X203AV-MT-NPT

| Ref.No. | Parts No. | Description              | Parts<br>Component | Remark                                                                     | Order<br>Qty |
|---------|-----------|--------------------------|--------------------|----------------------------------------------------------------------------|--------------|
| Y       | 1G10008MN | 20 EQUIVALENT AL NPT KIT | 1                  |                                                                            |              |
| Y-1     | 1G20022AN | IN MANIFOLD              | 1                  | The parts of #Y are available with a set as                                |              |
| Y−2     | 1G20023AN | OUT MANIFOLD             | 1                  | [1G10008MN:20 EQUIVALENT AL NPT KIT]. This is also available individually. |              |