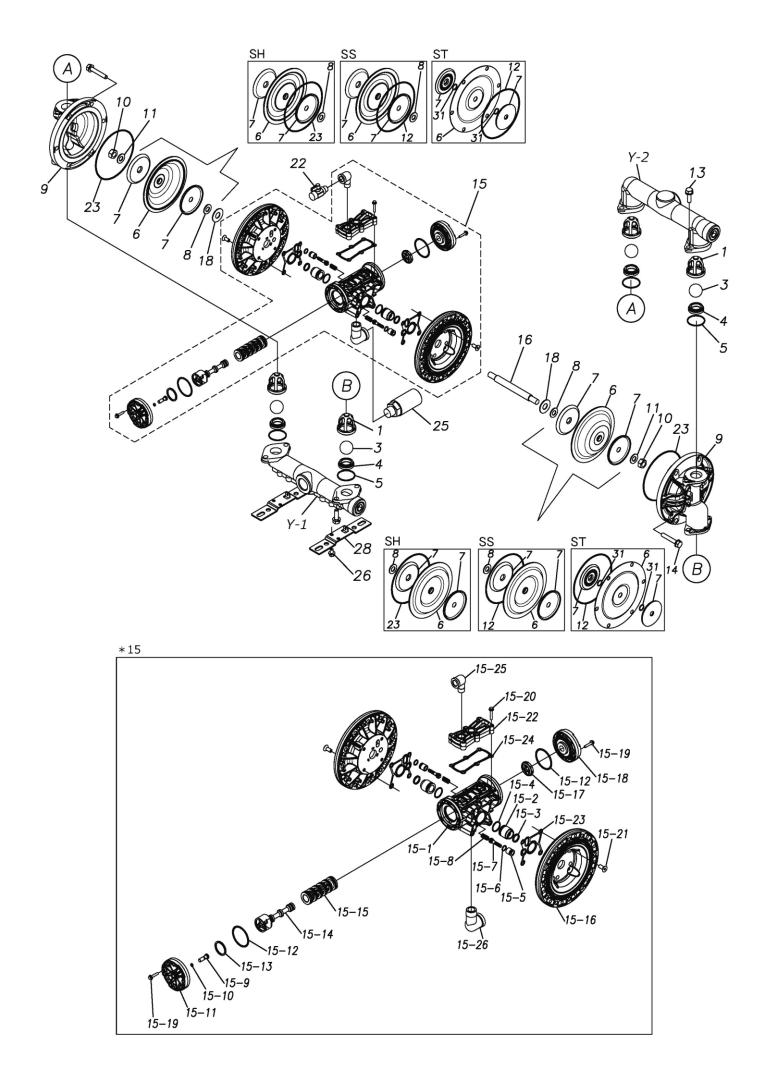

Please contact your Pump Distributor directly for more information.

| Ref.No. | Parts No.      | Description                  | Parts<br>Component | Remark                                                                                    | Order<br>Qty |
|---------|----------------|------------------------------|--------------------|-------------------------------------------------------------------------------------------|--------------|
| 1       | 1H20100MM      | VALVE STOPPER                | 4                  |                                                                                           |              |
| 3       | 1H20018EB      | BALL                         | 4                  |                                                                                           |              |
| 4       | 1H20007EB      | VALVE SEAT                   | 4                  |                                                                                           |              |
| 5       | 9S1EG0045      | O RING G-45                  | 4                  |                                                                                           |              |
| 6       | 1H20021EB      | DIAPHRAGM                    | 2                  |                                                                                           |              |
| 7       | 1H20022MM      | CENTER DISK                  | 4                  |                                                                                           |              |
| 8       | 9W1211400      | WASHER M14                   | 2                  |                                                                                           |              |
| 9       | 1H20001AM      | OUT CHAMBER                  | 2                  |                                                                                           |              |
| 10      | 9N1311400      | NUT M14 × 1.5                | 2                  |                                                                                           |              |
| 11      | 9W3311400      | CONED DISK SPRING M14        | 2                  |                                                                                           |              |
| 13      | 9B2111030      | BOLT M10×30                  | 8                  |                                                                                           |              |
| 14      | 9B2111040      | BOLT M10×40                  | 12                 |                                                                                           |              |
| 15      | 1H10037MN      | BODY ASSEMBLY                | 1                  |                                                                                           | +            |
| 15-1    | 1H30097MM      | BODY                         | 1                  |                                                                                           |              |
| 15-2    | 1H30107MM      | THROAT BEARING               | 2                  | †                                                                                         |              |
| 15-2    | 9S2BA0018      | PACKING                      | 2                  |                                                                                           |              |
| 15-3    | 9S1BJ2023      | O RING JASO-2023             | 2                  |                                                                                           |              |
| 15-5    | 1H30108MM      | PILOT VALVE SEAT             | 2                  |                                                                                           |              |
| 15-6    | 9S1BJ1011      | O RING JASO-1011             | 2                  | †                                                                                         |              |
| 15-7    | 1H10009MK      | PILOT VALVE ASSEMBLY         | 2                  | The parts of #15 are available with a set as                                              |              |
| 15-8    | 1H30020MM      | SPRING                       | 2                  | [1H10037MN:BODY ASSEMBLY]. This is also available individually.                           | -            |
| 15-9    | 1H30028MM      | RESET BUTTON                 | 1                  |                                                                                           | -            |
| 15-10   | 9S1BP0005      | O RING P-5                   | 1                  |                                                                                           |              |
| 15-11   | 1H30101MB      | CAP A                        | 1                  |                                                                                           | -            |
| 15-12   | 9S1BG0055      | O RING G-55                  | 2                  |                                                                                           | -            |
| 15-13   | 1H30032MB      | PACKING                      | 1                  |                                                                                           | -            |
| 15-14   | 1H10002MK      | C SPOOL ASSEMBLY (Looped C®) | 1                  |                                                                                           |              |
| 15-14-1 | 1H30023MM      | SEAL RING                    | 5                  | The parts of #15-14 are available with a set as                                           |              |
| 13 14 1 | 11130023141141 | SEAL FAIRS                   |                    | [1H10002MK: C SPOOL ASSEMBLY (Looped C®)].                                                |              |
| 15–15   | 1H10006MK      | SLEEVE ASSEMBLY              | 1                  | This is also available individually.  The parts of #15 are available with a set as        |              |
|         |                |                              | '                  | [1H10037MN:BODY ASSEMBLY]. This is also                                                   |              |
| 15 15 1 | 0010 10000     | O RING JASO-2030             | 6                  | available individually.                                                                   |              |
| 15-15-1 | 9S1BJ2030      | O RING JASO-2030             | 6                  | The parts of #15-15 are available with a set as [1H10006MK:SLEEVE ASSEMBLY]. This is also |              |
|         |                |                              |                    | available individually.                                                                   |              |
| 15-16   | 1H30098MM      | AIR CHAMBER                  | 2                  | +                                                                                         |              |
| 15–17   | 1H30030MB      | CUSHION                      | 1                  | -                                                                                         |              |
| 15-18   | 1H30099MB      | CAP B                        | 1                  | The parts of #15 are available with a set as                                              |              |
| 15-19   | 9B2110525      | BOLT M5 × 25                 | 8                  |                                                                                           |              |
| 15-20   | 9B2110530      | BOLT M5 × 30                 | 6                  |                                                                                           |              |
| 15-21   | 9B5410820      | BOLT M8 × 20                 | 8                  | [1H10037MN:BODY ASSEMBLY]. This is also available individually.                           |              |
| 15-22   | 1H30100MN      | COVER                        | 1                  | available individually.                                                                   |              |
| 15-23   | 1H30102MB      | PACKING BODY                 | 2                  |                                                                                           |              |
| 15-24   | 1H30103MB      | PACKING COVER                | 1                  |                                                                                           |              |
| 15-25   | 9P20N0303      | STREET ELBOW                 | 1                  |                                                                                           |              |
| 15-26   | 9P20P0505      | STREET ELBOW                 | 1                  |                                                                                           |              |
| 16      | 1H20036MM      | CENTER ROD                   | 1                  |                                                                                           |              |
| 18      | 1H30016MB      | CUSHION                      | 2                  |                                                                                           |              |
| 22      | 1H90002MN      | BALL VALVE                   | 1                  |                                                                                           |              |
| 23      | 9S1EG0145      | O RING G-145                 | 2                  |                                                                                           |              |
| 25      | 1H90003MK      | SILENCER                     | 1                  |                                                                                           |              |
| 26      | 9B2210812      | BOLT M8 × 12                 | 2                  |                                                                                           |              |
| 28      | 1H30001MB      | BASE                         | 2                  |                                                                                           |              |

## ■ Parts List TC-X203AE-MT-NPT 1H00297MN-20Y

| Ref.No. | Parts No. | Description              | Parts<br>Component | Remark                                                                                                                 | Order<br>Qty |
|---------|-----------|--------------------------|--------------------|------------------------------------------------------------------------------------------------------------------------|--------------|
| Υ       | 1G10008MN | 20 EQUIVALENT AL NPT KIT | 1                  |                                                                                                                        |              |
| Y-1     | 1G20022AN | IN MANIFOLD              | 1                  | The parts of #Y are available with a set as [1G10008MN:20 EQUIVALENT AL NPT KIT]. This is also available individually. |              |
| Y-2     | 1G20023AN | OUT MANIFOLD             | 1                  |                                                                                                                        |              |